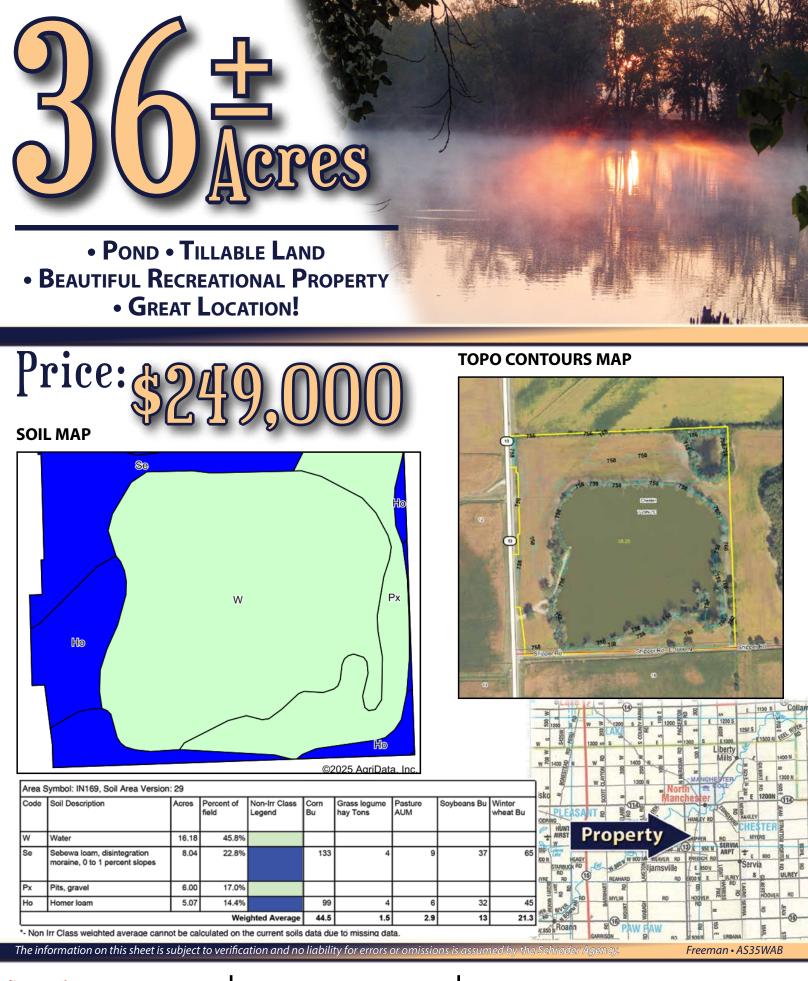

POND • TILLABLE LAND
BEAUTIFUL RECREATIONAL PROPERTY
GREAT LOCATION!

2 Miles South of SR 114 at North Manchester, IN with Frontage on SR 13

## **PROPERTY DETAILS:**

- 10± Tillable Acres
- 15± Acres of Pond and 15± Acre Pond with Recreational Wooded Border

Income producing tillable land with beautiful pond with recreational wood border.

The information on this sheet is subject to verification and no liability for errors or omissions is assumed by the Schrader Agence