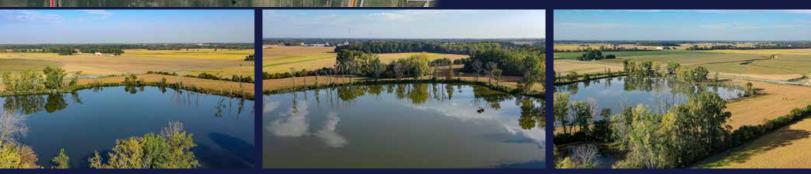

POND • TILLABLE LAND
BEAUTIFUL RECREATIONAL PROPERTY
GREAT LOCATION!

2 Miles South of SR 114 at North Manchester, IN with Frontage on SR 13

## **PROPERTY DETAILS:**

- 10± Tillable Acres
- 15± Acres of Pond and 15± Acre Pond with Recreational Wooded Border

Income producing tillable land with beautiful pond with recreational wood border.

The information on this sheet is subject to verification and no liability for errors or omissions is assumed by the Schrader Agence