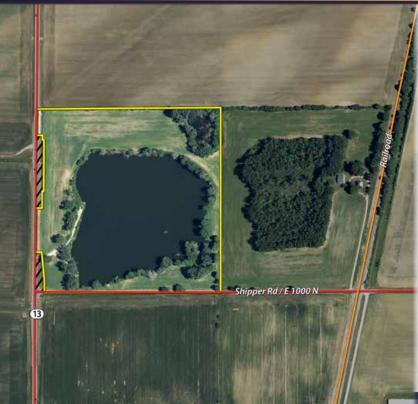

POND • TILLABLE LAND
BEAUTIFUL RECREATIONAL PROPERTY
GREAT LOCATION!

2 Miles South of SR 114 at North Manchester, IN with Frontage on SR 13

## **PROPERTY DETAILS:**

- 10± Tillable Acres
- 15± Acres of Pond and 15± Acre Pond with Recreational Wooded Border

Income producing tillable land with beautiful pond with recreational wood border.

The information on this sheet is subject to verification and no liability for errors or omissions is assumed by the Schrader Agence