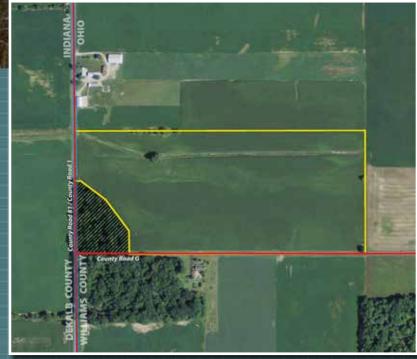

## 31.2±

Williams County, Ohio Florence Township

**Property Directions:** From the intersection of OH-34 and OH-49 in Edon OH: Travel south on OH-49 (Michigan St) for 2 miles to CR H. Turn Right (West) on County Rd H and Travel for 1 Mile to CR 2. Turn left (South) on CR 2. Go 1 mile south to CR G and Turn Right (West) and the property will begin on the right in .5 Miles.

## Williams County, Ohio Florence Township Acres

The information on this sheet is subject to verification and no liability for errors or omissions is assumed by the Schrader Agency.

CROWL - DL01W-OH

800-451-2709 SchraderAuction.com