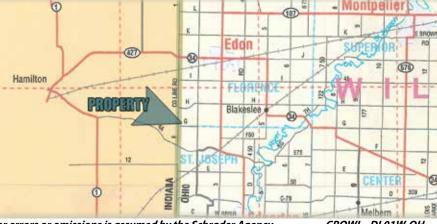

**Property Directions:** From the intersection of OH-34 and OH-49 in Edon OH: Travel south on OH-49 (Michigan St) for 2 miles to CR H. Turn Right (West) on County Rd H and Travel for 1 Mile to CR 2. Turn left (South) on CR 2. Go 1 mile south to CR G and Turn Right (West) and the property will begin on the right in .5 Miles.