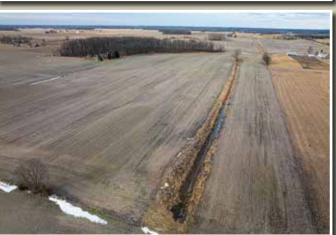

## Listing Price: \$439,000

- Nearly all Tillable Farmland!
- 2025 Farming Rights!
- Drainage ditch recently dipped for improved drainage!
- Located on CR 81/CR 1 (IN/OH State line) and County Rd G
- 5+/- miles SW of Edon OH
- 7+/- Miles NW of Edgerton OH
- 7+/- Miles SE of Hamilton IN