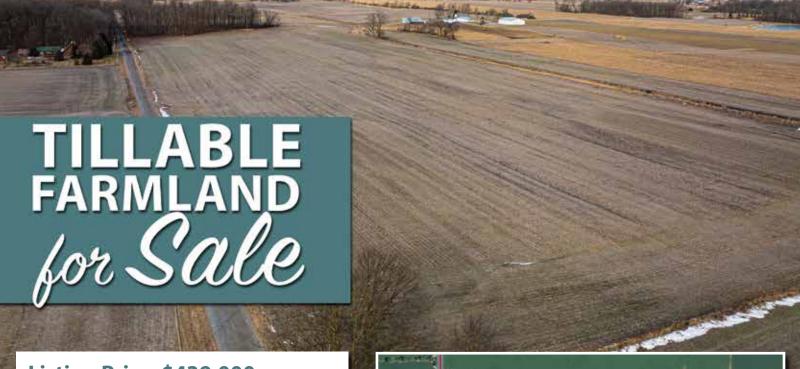

## TILLABLE FARMLAND for Sale

## Listing Price: \$439,000

- Nearly all Tillable Farmland!
- 2025 Farming Rights!
- Drainage ditch recently dipped for improved drainage!
- Located on CR 81/CR 1 (IN/OH State line) and County Rd G
- 5+/- miles SW of Edon OH
- 7+/- Miles NW of Edgerton OH
- 7+/- Miles SE of Hamilton IN