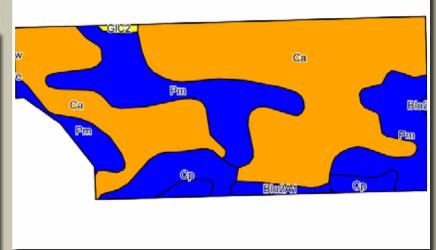

inage!
- Located on CR 81/CR 1 (IN/OH State line) and County Rd G
- 5+/- miles SW of Edon OH
- 7+/- Miles NW of Edgerton OH
- 7+/- Miles SE of Hamilton IN

**Property Directions:** From the intersection of OH-34 and OH-49 in Edon OH: Travel south on OH-49 (Michigan St) for 2 miles to CR H. Turn Right (West) on County Rd H and Travel for 1 Mile to CR 2. Turn left (South) on CR 2. Go 1 mile south to CR G and Turn Right (West) and the property will begin on the right in .5 Miles.



The information on this sheet is subject to verification and no liability for errors or omissions is assumed by the Schrader Agency.

CROWL - DL01W-OH



800-451-2709 SchraderAuction.com

LISTING MANAGER:
DREW LAMLE • 260-609-4926

## TILLABLE FARMLAND for Sale

## Williams County, Ohio Florence Township Acres













The information on this sheet is subject to verification and no liability for errors or omissions is assumed by the Schrader Agency.

CROWL - DL01W-OH



800-451-2709 SchraderAuction.com

LISTING MANAGER:
DREW LAMLE • 260-609-4926