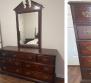

## **LOCATION OF ITEMS:**

14399 Verona Lakes Passage, Fort Wayne, IN 46814

- Thomasville Mahogany dining room suite
- Bassett and other bedrooms suites
- Like new grey sofa and chair
- Assorted tables, lamps and other small furniture
- MCM wrought metal table and chairs
- Large selection of costume jewelry
- Arrowheads and other artifacts
- Fossils
- Polished rocks
- Hummels
- Art glass pieces
- Fenton and other glassware
- Noritake Rothschild china "never used"
- Waterford Crystal stemware
- Quilts and other linens
- Large selection of décor
- Antiques & Collectibles
- German steins and memorabilia
- PRR timetables and memorabilia
- Nice head vase
- Royal Daulton Tobey mug
- Beautiful crystal chandelier & sconces
- Indian & Wheat pennies
- Outdoor wicker furniture & rug
- Concrete garden urns
- Sheperds hooks and garden décor
- 2 Flatscreen televisions