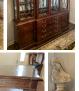

## **LOCATION OF ITEMS:**

14399 Verona Lakes Passage, Fort Wayne, IN 46814

- Thomasville Mahogany dining room suite
- Bassett and other bedrooms suites
- Like new grey sofa and chair
- Assorted tables, lamps and other small furniture
- MCM wrought metal table and chairs
- Large selection of costume jewelry
- Arrowheads and other artifacts
- Fossils
- Polished rocks
- Hummels
- Art glass pieces
- Fenton and other glassware
- Noritake Rothschild china "never used"
- Waterford Crystal stemware
- Quilts and other linens
- Large selection of décor
- Antiques & Collectibles
- German steins and memorabilia
- PRR timetables and memorabilia
- Nice head vase
- Royal Daulton Tobey mug
- Beautiful crystal chandelier & sconces
- Indian & Wheat pennies
- Outdoor wicker furniture & rug
- Concrete garden urns
- Sheperds hooks and garden décor
- 2 Flatscreen televisions