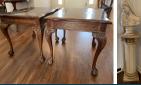

## **LOCATION OF ITEMS:**

14399 Verona Lakes Passage, Fort Wayne, IN 46814

- Thomasville Mahogany dining room suite
- Bassett and other bedrooms suites
- Like new grey sofa and chair
- Assorted tables, lamps and other small furniture
- MCM wrought metal table and chairs
- Large selection of costume jewelry
- Arrowheads and other artifacts
- Fossils
- Polished rocks
- Hummels
- Art glass pieces
- Fenton and other glassware
- Noritake Rothschild china "never used"
- Waterford Crystal stemware
- Quilts and other linens
- Large selection of décor
- Antiques & Collectibles
- German steins and memorabilia
- PRR timetables and memorabilia
- Nice head vase
- Royal Daulton Tobey mug
- Beautiful crystal chandelier & sconces
- Indian & Wheat pennies
- Outdoor wicker furniture & rug
- Concrete garden urns
- Sheperds hooks and garden décor
- 2 Flatscreen televisions