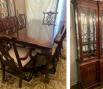

## **LOCATION OF ITEMS:**

14399 Verona Lakes Passage, Fort Wayne, IN 46814

- Thomasville Mahogany dining room suite
- Bassett and other bedrooms suites
- Like new grey sofa and chair
- Assorted tables, lamps and other small furniture
- MCM wrought metal table and chairs
- Large selection of costume jewelry
- Arrowheads and other artifacts
- Fossils
- Polished rocks
- Hummels
- Art glass pieces
- Fenton and other glassware
- Noritake Rothschild china "never used"
- Waterford Crystal stemware
- Quilts and other linens
- Large selection of décor
- Antiques & Collectibles
- German steins and memorabilia
- PRR timetables and memorabilia
- Nice head vase
- Royal Daulton Tobey mug
- Beautiful crystal chandelier & sconces
- Indian & Wheat pennies
- Outdoor wicker furniture & rug
- Concrete garden urns
- Sheperds hooks and garden décor
- 2 Flatscreen televisions