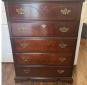

## **LOCATION OF ITEMS:**

14399 Verona Lakes Passage, Fort Wayne, IN 46814

- Thomasville Mahogany dining room suite
- Bassett and other bedrooms suites
- Like new grey sofa and chair
- Assorted tables, lamps and other small furniture
- MCM wrought metal table and chairs
- Large selection of costume jewelry
- Arrowheads and other artifacts
- Fossils
- Polished rocks
- Hummels
- Art glass pieces
- Fenton and other glassware
- Noritake Rothschild china "never used"
- Waterford Crystal stemware
- Quilts and other linens
- Large selection of décor
- Antiques & Collectibles
- German steins and memorabilia
- PRR timetables and memorabilia
- Nice head vase
- Royal Daulton Tobey mug
- Beautiful crystal chandelier & sconces
- Indian & Wheat pennies
- Outdoor wicker furniture & rug
- Concrete garden urns
- Sheperds hooks and garden décor
- 2 Flatscreen televisions