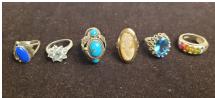

## **LOCATION OF ITEMS:**

14399 Verona Lakes Passage, Fort Wayne, IN 46814

- Thomasville Mahogany dining room suite
- Bassett and other bedrooms suites
- Like new grey sofa and chair
- Assorted tables, lamps and other small furniture
- MCM wrought metal table and chairs
- Large selection of costume jewelry
- Arrowheads and other artifacts
- Fossils
- Polished rocks
- Hummels
- Art glass pieces
- Fenton and other glassware
- Noritake Rothschild china "never used"
- Waterford Crystal stemware
- Quilts and other linens
- Large selection of décor
- Antiques & Collectibles
- German steins and memorabilia
- PRR timetables and memorabilia
- Nice head vase
- Royal Daulton Tobey mug
- Beautiful crystal chandelier & sconces
- Indian & Wheat pennies
- Outdoor wicker furniture & rug
- Concrete garden urns
- Sheperds hooks and garden décor
- 2 Flatscreen televisions