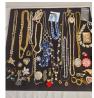

## **LOCATION OF ITEMS:**

14399 Verona Lakes Passage, Fort Wayne, IN 46814

- Thomasville Mahogany dining room suite
- Bassett and other bedrooms suites
- Like new grey sofa and chair
- Assorted tables, lamps and other small furniture
- MCM wrought metal table and chairs
- Large selection of costume jewelry
- Arrowheads and other artifacts
- Fossils
- Polished rocks
- Hummels
- Art glass pieces
- Fenton and other glassware
- Noritake Rothschild china "never used"
- Waterford Crystal stemware
- Quilts and other linens
- Large selection of décor
- Antiques & Collectibles
- German steins and memorabilia
- PRR timetables and memorabilia
- Nice head vase
- Royal Daulton Tobey mug
- Beautiful crystal chandelier & sconces
- Indian & Wheat pennies
- Outdoor wicker furniture & rug
- Concrete garden urns
- Sheperds hooks and garden décor
- 2 Flatscreen televisions