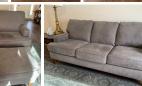

## **LOCATION OF ITEMS:**

14399 Verona Lakes Passage, Fort Wayne, IN 46814

- Thomasville Mahogany dining room suite
- Bassett and other bedrooms suites
- Like new grey sofa and chair
- Assorted tables, lamps and other small furniture
- MCM wrought metal table and chairs
- Large selection of costume jewelry
- Arrowheads and other artifacts
- Fossils
- Polished rocks
- Hummels
- Art glass pieces
- Fenton and other glassware
- Noritake Rothschild china "never used"
- Waterford Crystal stemware
- Quilts and other linens
- Large selection of décor
- Antiques & Collectibles
- German steins and memorabilia
- PRR timetables and memorabilia
- Nice head vase
- Royal Daulton Tobey mug
- Beautiful crystal chandelier & sconces
- Indian & Wheat pennies
- Outdoor wicker furniture & rug
- Concrete garden urns
- Sheperds hooks and garden décor
- 2 Flatscreen televisions