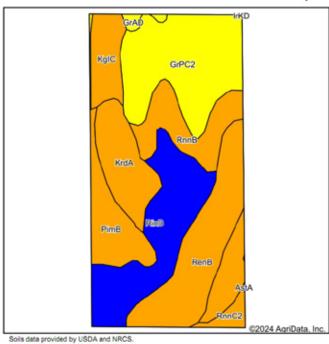

# **SOIL MAP-TRACTS 11-23**

#### Soils Map

 State:
 Oklahoma

 County:
 Canadian

 Location:
 26-14N-5W

 Township:
 El Reno

 Acres:
 160.89

 Date:
 4/22/2024

# SCHRADER Real Estate and Auction Company, Inc.

| Area S | symbol: OK017                                                                  | , Soil A | rea Versio          | n: 20                      |                      |              |              |                              |                    |                        |                                 |                               |            |                           |             |
|--------|--------------------------------------------------------------------------------|----------|---------------------|----------------------------|----------------------|--------------|--------------|------------------------------|--------------------|------------------------|---------------------------------|-------------------------------|------------|---------------------------|-------------|
| Code   | Soil<br>Description                                                            | Acres    | Percent<br>of field | Non-Irr<br>Class<br>Legend | Non-<br>Irr<br>Class | Irr<br>Class | Barley<br>Bu | Caucasian<br>bluestem<br>AUM | Cotton<br>lint Lbs | Grain<br>sorghum<br>Bu | Improved<br>bermudagrass<br>AUM | Introduced<br>bluestem<br>AUM | Oats<br>Bu | Tall<br>wheatgrass<br>AUM | Wheat<br>Bu |
| GpE    | Grant-Port,<br>frequently<br>flooded,<br>complex, 0 to<br>12 percent<br>slopes | 51.81    | 32.2%               |                            | Vle                  |              | 2            | 3                            | 44                 | 30                     | 5                               | 5                             |            | 3                         | 22          |
| RbB    | Renfrow silt<br>loam, 1 to 3<br>percent<br>slopes                              | 32.95    | 20.5%               |                            | Ille                 | IIIs         | 30           |                              | 226                | 31                     | 3                               | 1                             |            |                           | 30          |
| RcC2   | Renfrow clay<br>loam, 3 to 5<br>percent<br>slopes,<br>eroded                   | 30.26    | 18.8%               |                            | Ille                 |              | 20           |                              |                    | 3                      | 3                               |                               |            |                           | 15          |
| RbA    | Renfrow silt<br>loam, 0 to 1<br>percent<br>slopes                              | 16.22    | 10.1%               |                            | ls                   |              | 37           |                              | 288                | 35                     | 4                               |                               | 2          |                           | 25          |
| VsC2   | Grainola<br>soils, 3 to 5<br>percent<br>slopes,<br>eroded                      | 14.10    | 8.8%                |                            | IVe                  |              | 3            |                              |                    | 2                      | 3                               |                               |            |                           | 10          |
| KrB    | Kirkland silt<br>loam, 1 to 3<br>percent<br>slopes                             | 8.97     | 5.6%                |                            | lls                  | lls          | 2            |                              | 50                 | 34                     | 4                               | 5                             | 32         |                           | 33          |
| W      | Water                                                                          | 6.58     | 4.1%                |                            | VIII                 |              |              |                              |                    |                        |                                 |                               |            |                           |             |
|        |                                                                                |          | Weighted            | Average                    | 4.00                 | ٠.           | 14.7         | 1                            | 92.3               | 22.2                   | 3.7                             | 2.1                           | 2          | 1                         | 21.3        |