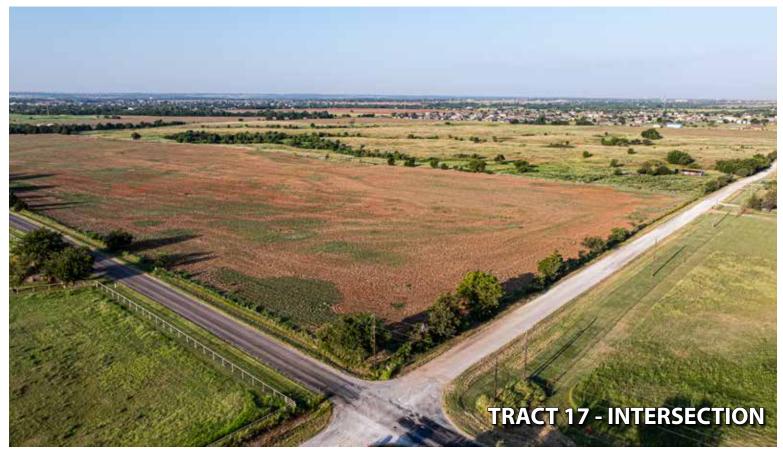

#### TRACT DESCRIPTIONS:

TRACTS 11-17: PARCELS CONSISTING OF 5± TO 6± ACRES RESPECTIVE-

LY, all with frontage along Morgan Road NE – excellent potential building sites with paved road frontage and level topography.