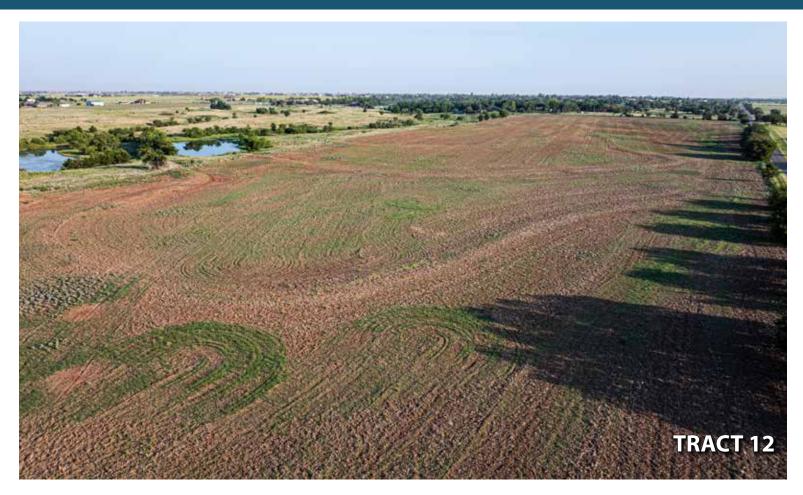

#### TRACT DESCRIPTIONS:

TRACTS 11-17: PARCELS CONSISTING OF 5± TO 6± ACRES RESPECTIVE-

LY, all with frontage along Morgan Road NE – excellent potential building sites with paved road frontage and level topography.