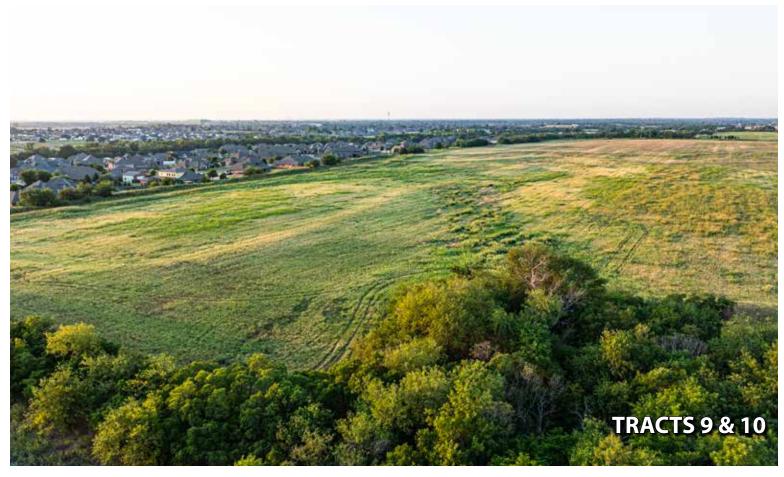

#### TRACT DESCRIPTIONS:

**TRACTS 1-9: ALL CONSISTING OF 5± ACRE PARCELS** located along NW 150th and N County Line Rd. Excellent potential building sites for the small acreage Buyer and ample possibilities for the larger acreage investor to place bids on combinations of parcels.

TRACT 10: 32± ACRES "SWING TRACT" - designed to allow Buyers to combine this parcel with any adjoining tract in order to create the ideal investment for them.