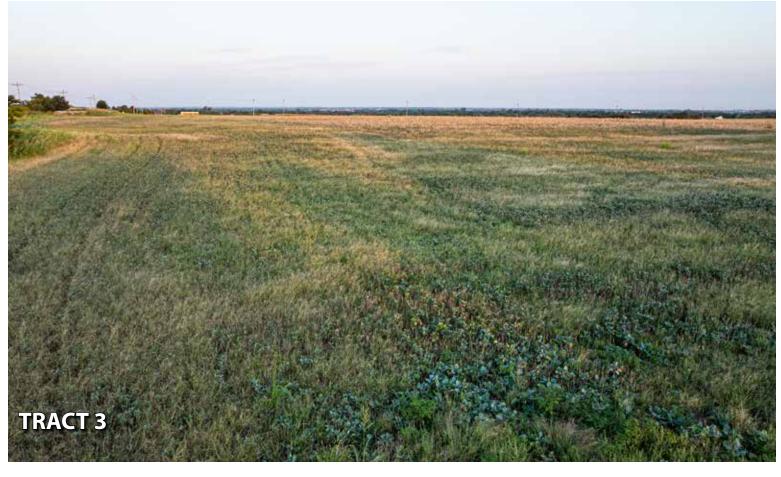

**TRACT 22: 45± ACRES** with access along Arrowhead NE, attractive larger acreage parcel with a balance of tillable land and open pasture.

TRACT 23: 40± ACRES "SWING TRACT" which includes 3 ponds and a stunning landscape – Buyers may bid on Tract 23 in combination with any adjoining parcel to create the ideal setting for their needs!