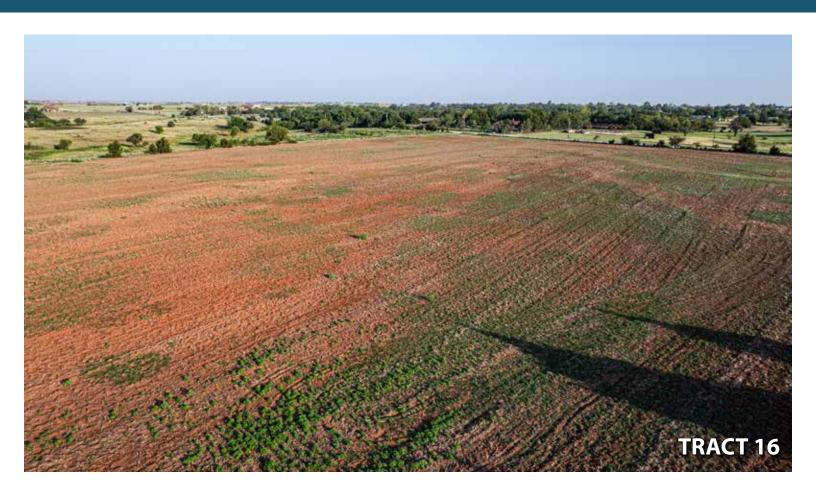

#### TRACT DESCRIPTIONS:

TRACTS 11-17: PARCELS CONSISTING OF 5± TO 6± ACRES RESPECTIVE-

LY, all with frontage along Morgan Road NE – excellent potential building sites with paved road frontage and level topography.