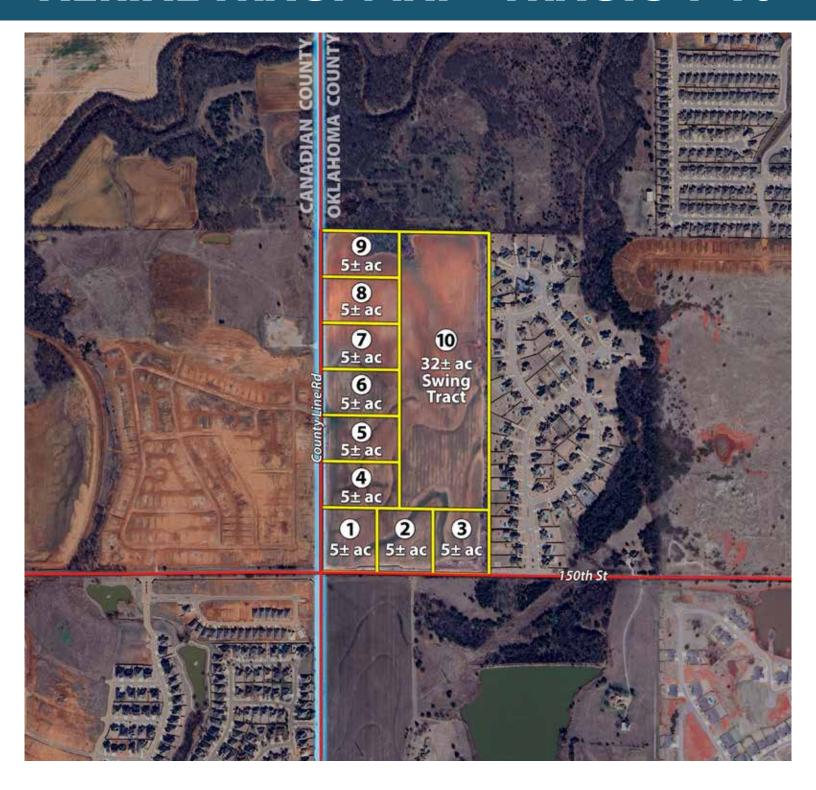

# **AERIAL TRACT MAP-TRACTS 1-10**

#### TRACT DESCRIPTIONS:

**TRACTS 1-9: ALL CONSISTING OF 5± ACRE PARCELS** located along NW 150th and N County Line Rd. Excellent potential building sites for the small acreage Buyer and ample possibilities for the larger acreage investor to place bids on combinations of parcels.

TRACT 10: 32± ACRES "SWING TRACT" - designed to allow Buyers to combine this parcel with any adjoining tract in order to create the ideal investment for them.