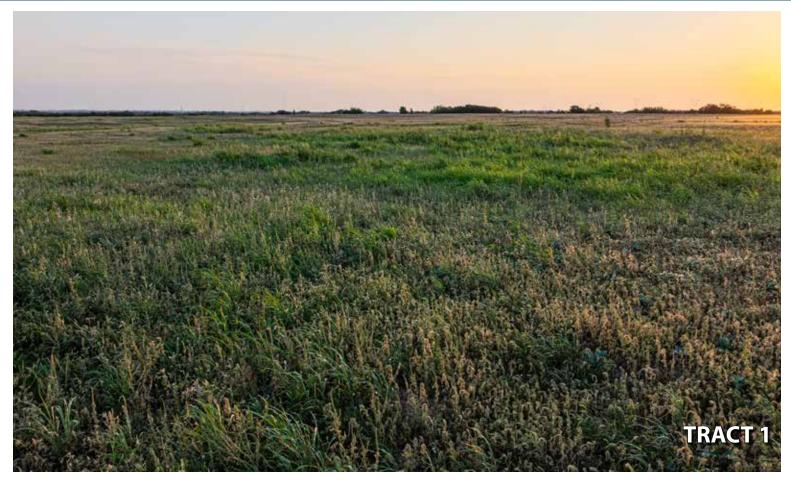

#### TRACT DESCRIPTIONS:

**TRACTS 1-9: ALL CONSISTING OF 5± ACRE PARCELS** located along NW 150th and N County Line Rd. Excellent potential building sites for the small acreage Buyer and ample possibilities for the larger acreage investor to place bids on combinations of parcels.