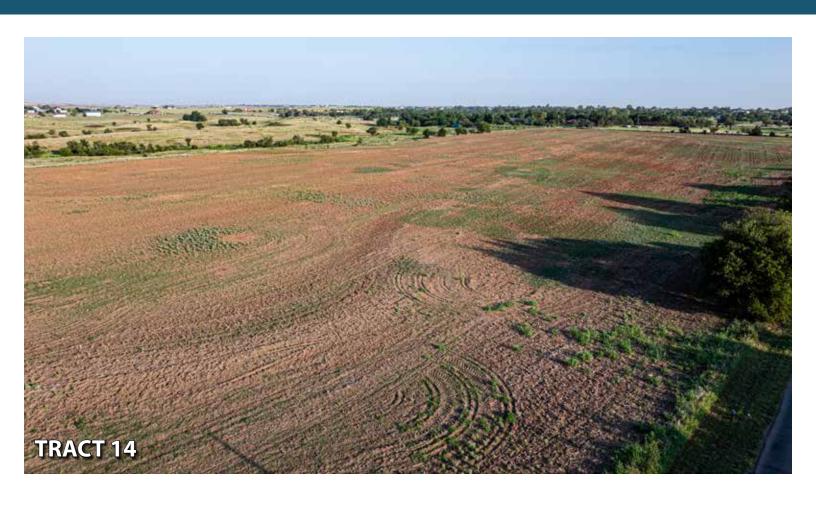

#### TRACT DESCRIPTIONS:

TRACTS 11-17: PARCELS CONSISTING OF 5± TO 6± ACRES RESPECTIVE-

LY, all with frontage along Morgan Road NE – excellent potential building sites with paved road frontage and level topography.