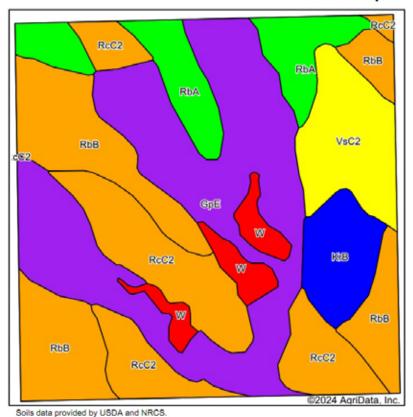

# **SOIL MAP-TRACTS 11-23**

#### Soils Map

 State:
 Oklahoma

 County:
 Canadian

 Location:
 26-14N-5W

 Township:
 El Reno

 Acres:
 160.89

 Date:
 4/22/2024

# SCHRADER Real Estate and Auction Company, Inc.

| Area S | symbol: OK017                                                                  | , Soil A | rea Versio          | n: 20                      |                      |              |              |                              |                    |                        |                                 |                               |            |                           |             |
|--------|--------------------------------------------------------------------------------|----------|---------------------|----------------------------|----------------------|--------------|--------------|------------------------------|--------------------|------------------------|---------------------------------|-------------------------------|------------|---------------------------|-------------|
| Code   | Soil<br>Description                                                            | Acres    | Percent<br>of field | Non-Irr<br>Class<br>Legend | Non-<br>Irr<br>Class | Irr<br>Class | Barley<br>Bu | Caucasian<br>bluestem<br>AUM | Cotton<br>lint Lbs | Grain<br>sorghum<br>Bu | Improved<br>bermudagrass<br>AUM | Introduced<br>bluestem<br>AUM | Oats<br>Bu | Tall<br>wheatgrass<br>AUM | Wheat<br>Bu |
| GpE    | Grant-Port,<br>frequently<br>flooded,<br>complex, 0 to<br>12 percent<br>slopes | 51.81    | 32.2%               |                            | Vle                  |              | 2            | 3                            | 44                 | 30                     | 5                               | 5                             |            | 3                         | 22          |
| RbB    | Renfrow silt<br>loam, 1 to 3<br>percent<br>slopes                              | 32.95    | 20.5%               |                            | Ille                 | IIIs         | 30           |                              | 226                | 31                     | 3                               | 1                             |            |                           | 30          |
| RcC2   | Renfrow clay<br>loam, 3 to 5<br>percent<br>slopes,<br>eroded                   | 30.26    | 18.8%               |                            | Ille                 |              | 20           |                              |                    | 3                      | 3                               |                               |            |                           | 15          |
| RbA    | Renfrow silt<br>loam, 0 to 1<br>percent<br>slopes                              | 16.22    | 10.1%               |                            | ls                   |              | 37           |                              | 288                | 35                     | 4                               |                               | 2          |                           | 25          |
| VsC2   | Grainola<br>soils, 3 to 5<br>percent<br>slopes,<br>eroded                      | 14.10    | 8.8%                |                            | IVe                  |              | 3            |                              |                    | 2                      | 3                               |                               |            |                           | 10          |
| KrB    | Kirkland silt<br>loam, 1 to 3<br>percent<br>slopes                             | 8.97     | 5.6%                |                            | lls                  | lls          | 2            |                              | 50                 | 34                     | 4                               | 5                             | 32         |                           | 33          |
| W      | Water                                                                          | 6.58     | 4.1%                |                            | VIII                 |              |              |                              |                    |                        |                                 |                               |            |                           |             |
|        |                                                                                |          | Weighted            | Average                    | 4.00                 | ٠.           | 14.7         | 1                            | 92.3               | 22.2                   | 3.7                             | 2.1                           | 2          | 1                         | 21.3        |