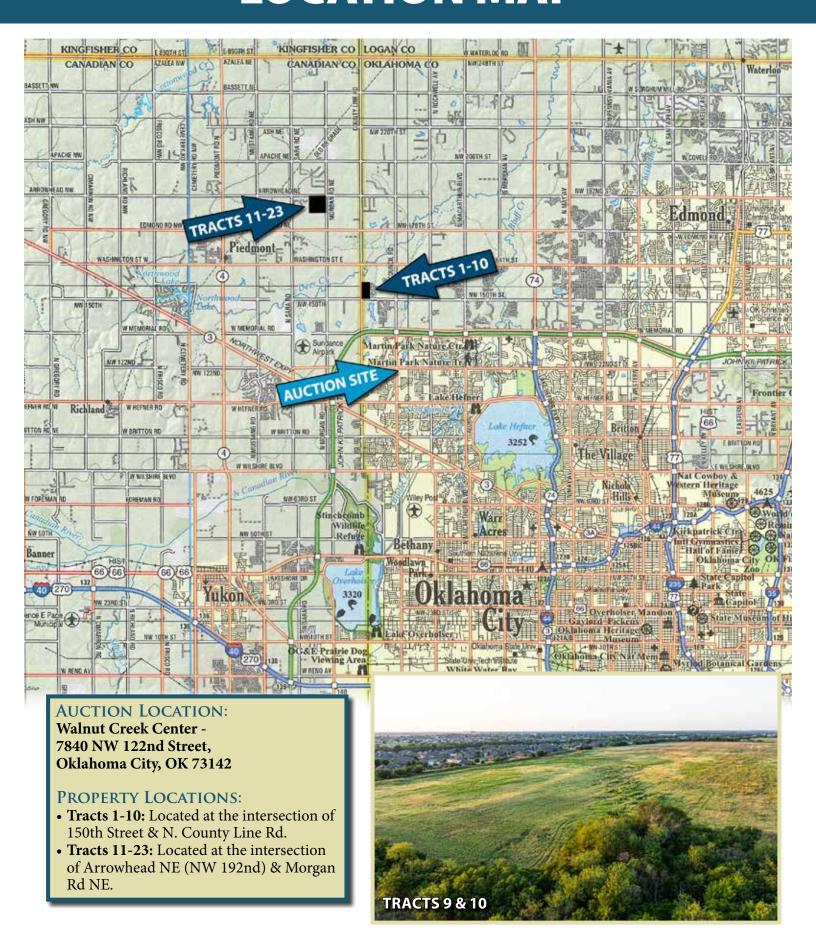

# **LOCATION MAP**

# TUESDAY, MARCH 25<sup>TH</sup> AT 2PM CDT

Auction held at the Walnut Creek Center - 7840 NW 122nd Street, Oklahoma City, OK 73142

405-332-5505 | SchraderAuction.com | SchraderWellings.com