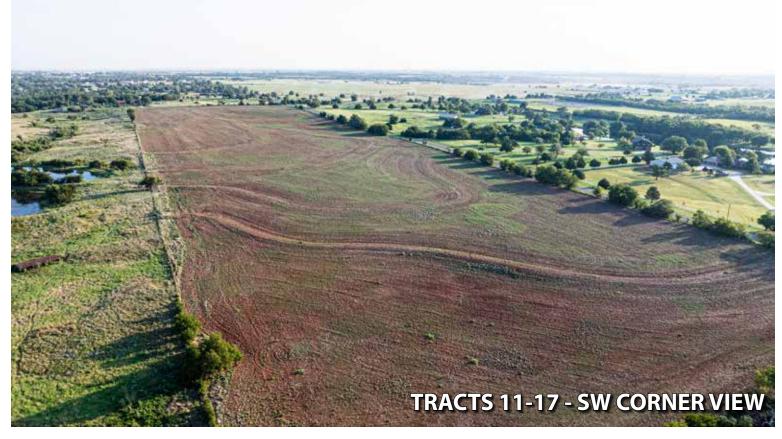

#### TRACT DESCRIPTIONS:

TRACTS 11-17: PARCELS CONSISTING OF 5± TO 6± ACRES RESPECTIVE-

LY, all with frontage along Morgan Road NE – excellent potential building sites with paved road frontage and level topography.