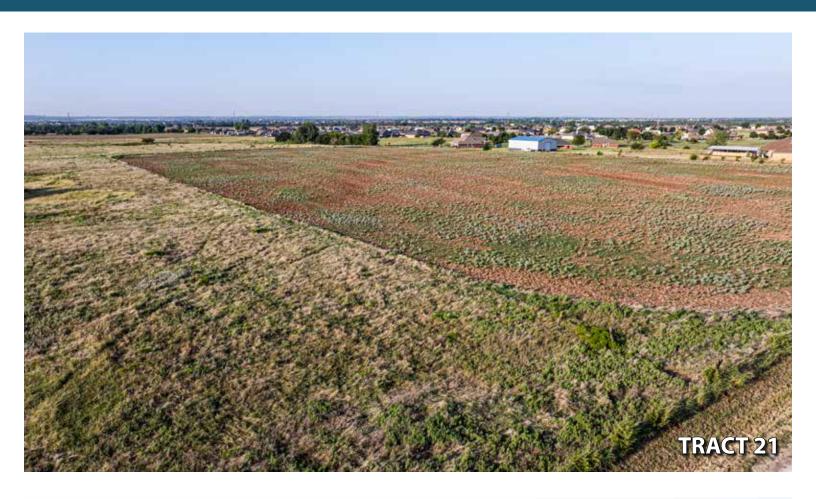

TRACT 18-21: PARCELS CONSISTING OF 8± TO 10± ACRES RESPECTIVELY, all with frontage along Arrowhead NE (192nd) – each of these parcels has an outstanding view facing to the south, take your pick of these excellent potential homesites.