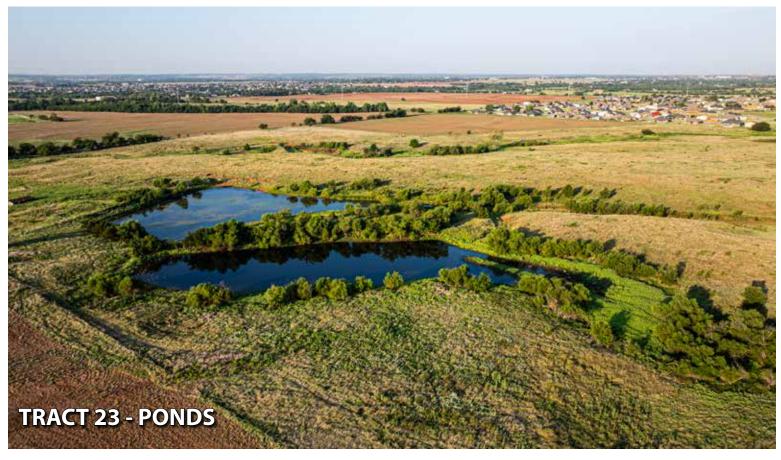

**TRACT 22: 45± ACRES** with access along Arrowhead NE, attractive larger acreage parcel with a balance of tillable land and open pasture.

TRACT 23: 40± ACRES "SWING TRACT" which includes 3 ponds and a stunning landscape – Buyers may bid on Tract 23 in combination with any adjoining parcel to create the ideal setting for their needs!