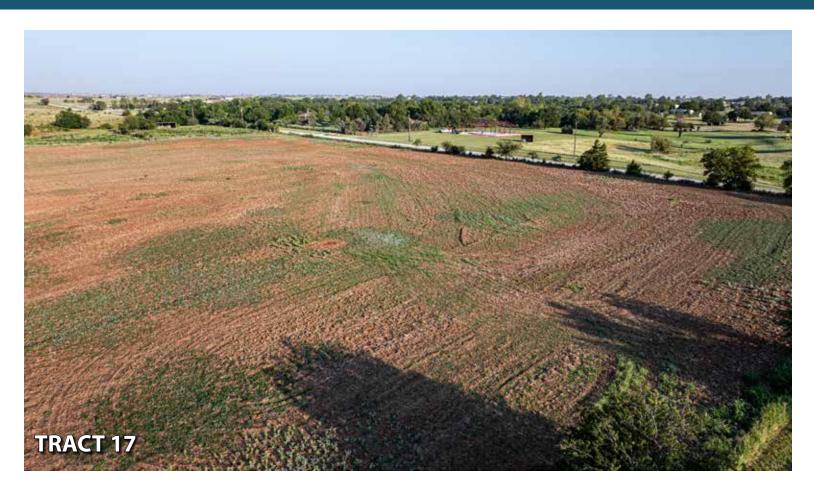

#### TRACT DESCRIPTIONS:

TRACTS 11-17: PARCELS CONSISTING OF 5± TO 6± ACRES RESPECTIVE-

LY, all with frontage along Morgan Road NE – excellent potential building sites with paved road frontage and level topography.