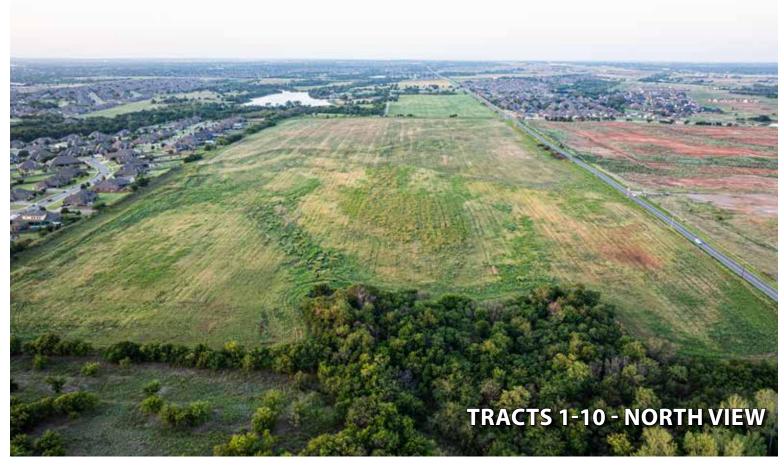

# **AERIAL TRACT MAP-TRACTS 1-10**

#### TRACT DESCRIPTIONS:

**TRACTS 1-9: ALL CONSISTING OF 5± ACRE PARCELS** located along NW 150th and N County Line Rd. Excellent potential building sites for the small acreage Buyer and ample possibilities for the larger acreage investor to place bids on combinations of parcels.

TRACT 10: 32± ACRES "SWING TRACT" - designed to allow Buyers to combine this parcel with any adjoining tract in order to create the ideal investment for them.