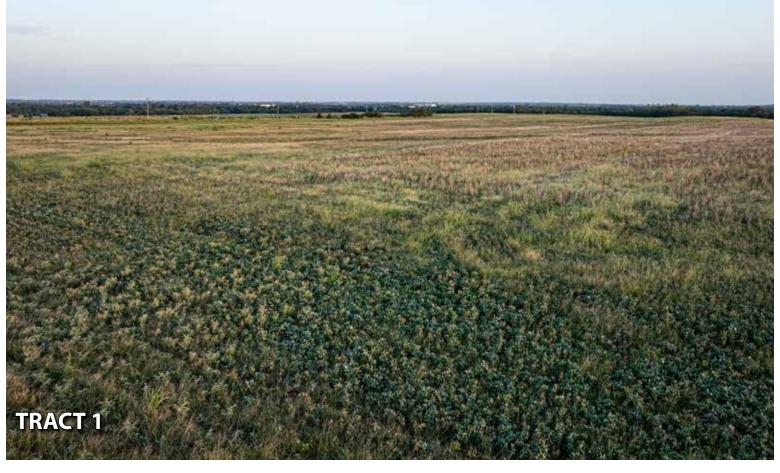

#### TRACT DESCRIPTIONS:

**TRACTS 1-9: ALL CONSISTING OF 5± ACRE PARCELS** located along NW 150th and N County Line Rd. Excellent potential building sites for the small acreage Buyer and ample possibilities for the larger acreage investor to place bids on combinations of parcels.