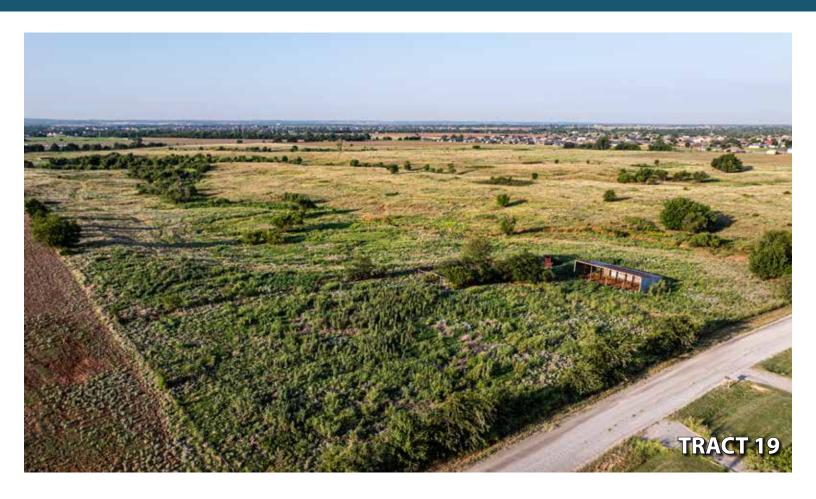

TRACT 18-21: PARCELS CONSISTING OF 8± TO 10± ACRES RESPECTIVELY, all with frontage along Arrowhead NE (192nd) – each of these parcels has an outstanding view facing to the south, take your pick of these excellent potential homesites.