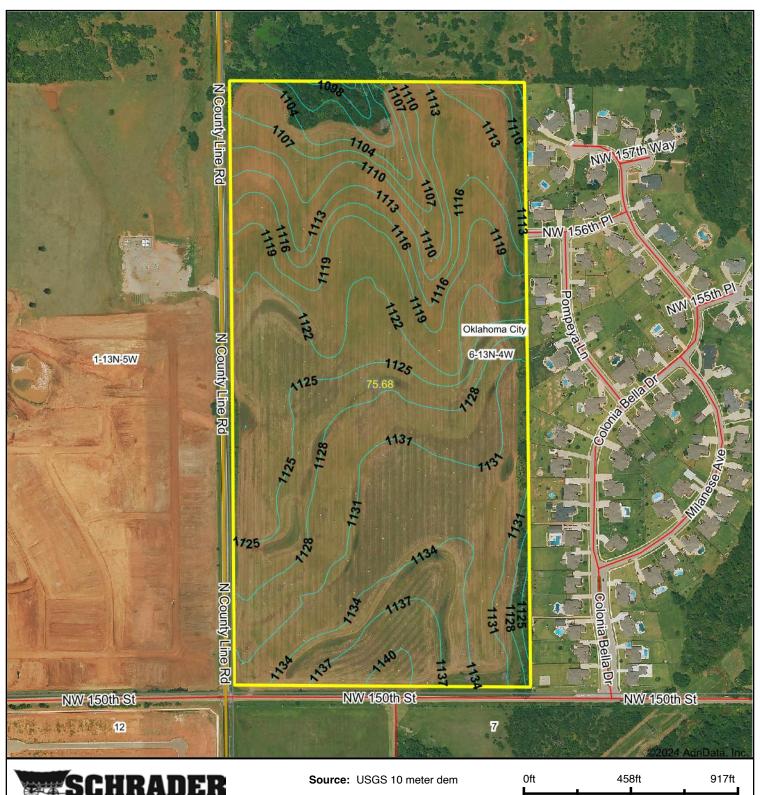

# **TOPO CONTOURS MAP-TRACTS 1-10**

Real Estate and Auction Company, Inc.

Interval(ft): 3.0

Min: 1,095.3

Max: 1,140.5

Range: 45.2

Average: 1,123.7 Standard Deviation: 9.48 ft

W \$\frac{1}{2} \text{PE}

6-13N-4W Oklahoma County Oklahoma

Boundary Center: 35° 37' 39.47, -97° 40' 18.18