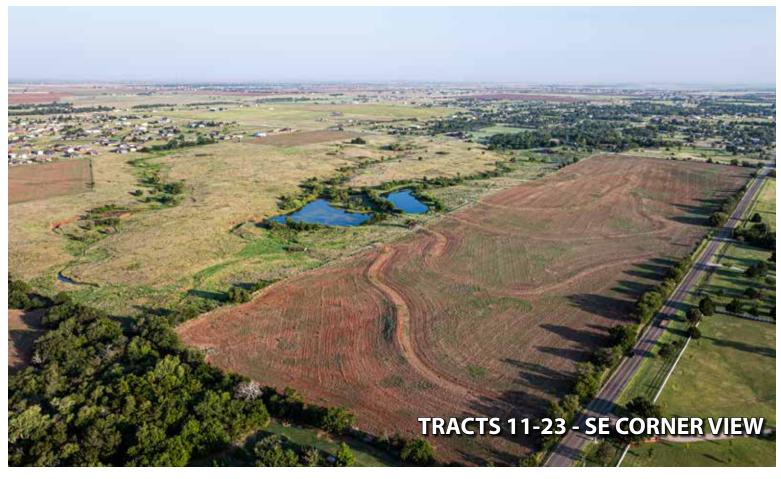

**TRACT 22: 45± ACRES** with access along Arrowhead NE, attractive larger acreage parcel with a balance of tillable land and open pasture.

TRACT 23: 40± ACRES "SWING TRACT" which includes 3 ponds and a stunning landscape – Buyers may bid on Tract 23 in combination with any adjoining parcel to create the ideal setting for their needs!