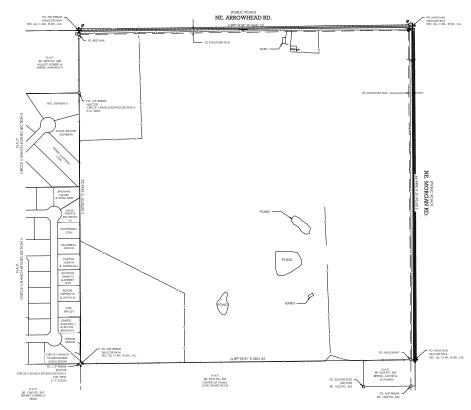

Root Enterlied and Austion Company, Inc.; Molafia MICHAEL SPEAKS, LS. #1910 GRAPHIC SCALE: LEGEND: LENIGRADE JOBNALK JUBIECT PROPERTY NO JUBIECT PROPERTY NE BULDING LINE E SASSIMEN LINE OVERHEAD COMMUNE OVERHEAD COMMUNE AMAILANT SEWE BASED WEE PRICE CHANLINE FINCE FELD FENCE GUARDRAL METAL PIPE FINCE JORD JEAN WOOD FINCE JORD FANCE JORD JEAN FINCE JEAN FINCE JORD JEAN FINCE JEAN FINCE

 $\stackrel{\bullet}{\Delta}$ 

SCHEDULE BI EXCEP

BUILDING

DIAMETER

DRAMAGE ASSEMBIT

DRAMAGE ASSEMBIT

FOUND

FRISHED FLOOR

FRISHED FLOOR

FRISHED FLOOR

FRISHED FLOOR

FRISHED FLOOR

FRISHED FLOOR

FLOOR OF BEGRANNO

FOINT OF COMMENC

RADIUS

SOUTH

WEST

WEST

MEASURED

MEASURED

RECORDED

#### ALTA/NSPS LAND TITLE SURVEY FLYNN ESTATE

NE/4 SEC. 26, T. 14 N., R. 5 W., I.M. CANADIAN COUNTY, OKLAHOMA



|        | TITLE COMMITMENT SCHEDULE B PART II EXCEPTIONS                     |                                                                                                                                            |  |  |  |  |  |  |  |  |
|--------|--------------------------------------------------------------------|--------------------------------------------------------------------------------------------------------------------------------------------|--|--|--|--|--|--|--|--|
| NUMBER | DESCRIPTION                                                        | AFFECT/SHOWN                                                                                                                               |  |  |  |  |  |  |  |  |
| 10     | Ordinance NO. 72 recorded May 21, 1972 in Book 480,