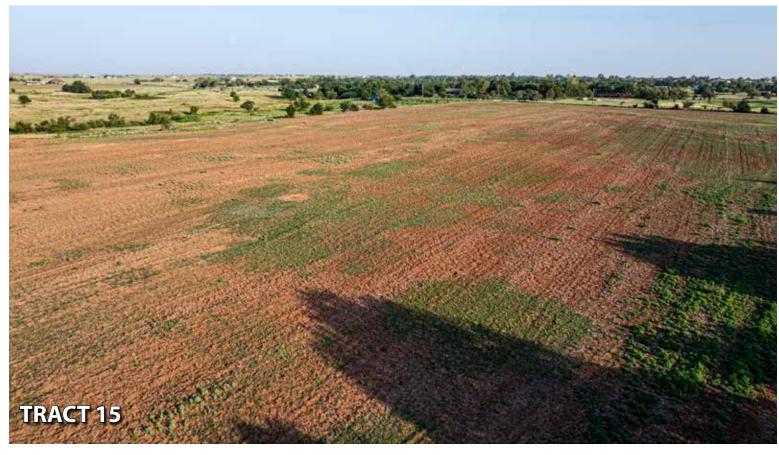

#### TRACT DESCRIPTIONS:

TRACTS 11-17: PARCELS CONSISTING OF 5± TO 6± ACRES RESPECTIVE-

LY, all with frontage along Morgan Road NE – excellent potential building sites with paved road frontage and level topography.