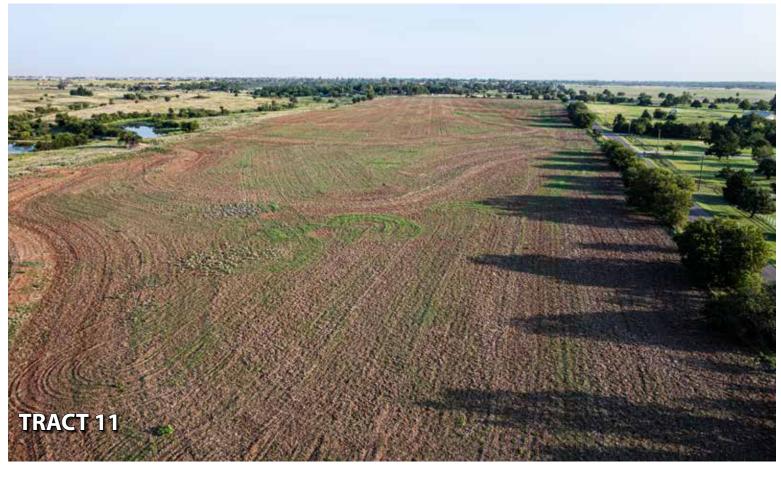

#### TRACT DESCRIPTIONS:

TRACTS 11-17: PARCELS CONSISTING OF 5± TO 6± ACRES RESPECTIVE-

LY, all with frontage along Morgan Road NE – excellent potential building sites with paved road frontage and level topography.