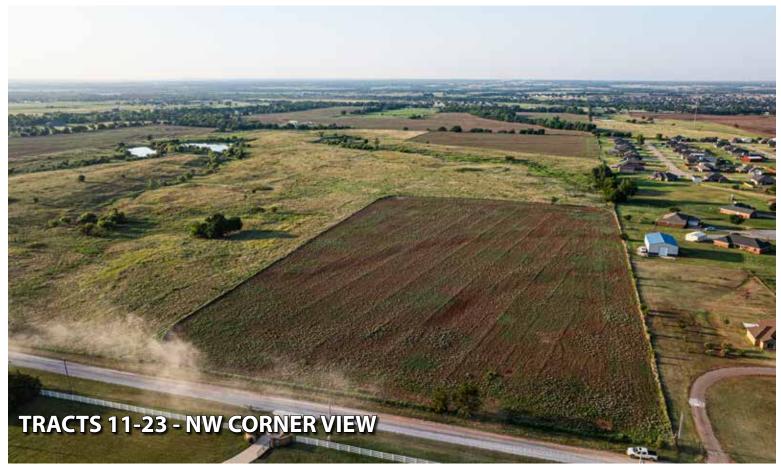

#### TRACT DESCRIPTIONS:

TRACTS 11-17: PARCELS CONSISTING OF 5± TO 6± ACRES RESPECTIVE-

LY, all with frontage along Morgan Road NE – excellent potential building sites with paved road frontage and level topography.

TRACT 18-21: PARCELS CONSISTING OF 8± TO 10± ACRES RESPECTIVELY, all with frontage along Arrowhead NE (192nd) – each of these parcels has an outstanding view facing to the south, take your pick of these excellent potential homesites.

**TRACT 22: 45± ACRES** with access along Arrowhead NE, attractive larger acreage parcel with a balance of tillable land and open pasture.

TRACT 23: 40± ACRES "SWING TRACT" which includes 3 ponds and a stunning landscape – Buyers may bid on Tract 23 in combination with any adjoining parcel to create the ideal setting for their needs!