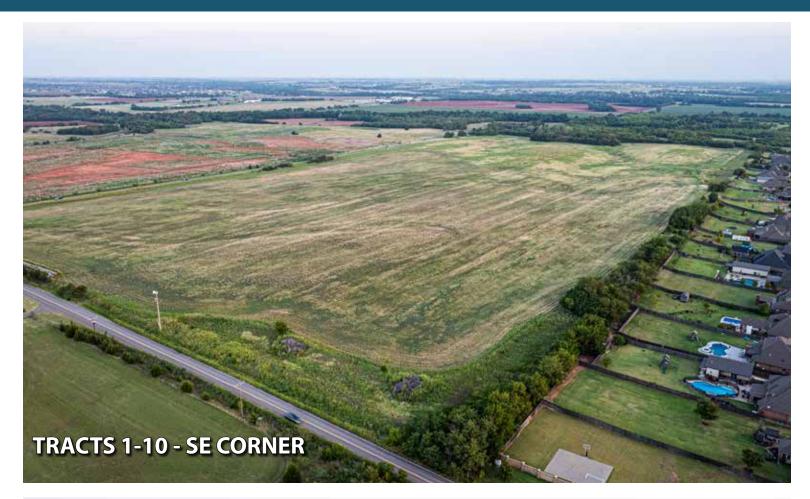

# **AERIAL TRACT MAP-TRACTS 1-10**

#### TRACT DESCRIPTIONS:

**TRACTS 1-9: ALL CONSISTING OF 5± ACRE PARCELS** located along NW 150th and N County Line Rd. Excellent potential building sites for the small acreage Buyer and ample possibilities for the larger acreage investor to place bids on combinations of parcels.

TRACT 10: 32± ACRES "SWING TRACT" - designed to allow Buyers to combine this parcel with any adjoining tract in order to create the ideal investment for them.