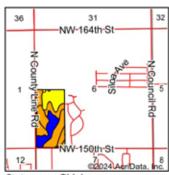

|  |  |  |  |
| 10     | Ordinance NO. 72 recorded May 21, 1972 in Book 480, Page 383       | Affects subject property being blanket in nature over the<br>Northeast Quarter (NE/4) of Section Twenty-six (26) and<br>surrounding areas. |  |  |  |  |  |  |  |  |
| 11     | Ordinance NO. 77 recorded September 28, 1972 in Book S18, Page 468 | Affects subject property being blanket in nature over the<br>Northeast Quarter (NE/4) of Section Twenty-six (26) and<br>surrounding areas. |  |  |  |  |  |  |  |  |
| 12     | Ordinance NO. 83 recorded June 17, 1978 in Book 571, Page 289      | Does not affect subject property.                                                                                                          |  |  |  |  |  |  |  |  |

# SOIL INFORMATION

# **SOIL MAP-TRACTS 1-10**





State: Oklahoma
County: Oklahoma
Location: 6-13N-4W
Township: Oklahoma City

Acres: 75.68 Date: 4/22/2024







| Soils da                                  | ta provided by U                                                                         | SDA and | NRCS.               |                            |                      |              |              |                    |                        | © Agriba                        | ta, Inc. 2023                  | www        | AgriDatainc.com     |             | š                        |
|-------------------------------------------|------------------------------------------------------------------------------------------|---------|---------------------|----------------------------|----------------------|--------------|----------