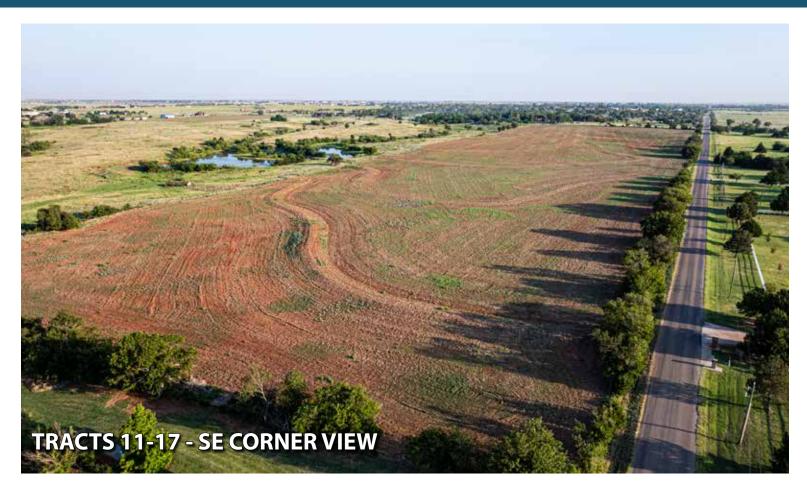

#### TRACT DESCRIPTIONS:

TRACTS 11-17: PARCELS CONSISTING OF 5± TO 6± ACRES RESPECTIVE-

LY, all with frontage along Morgan Road NE – excellent potential building sites with paved road frontage and level topography.