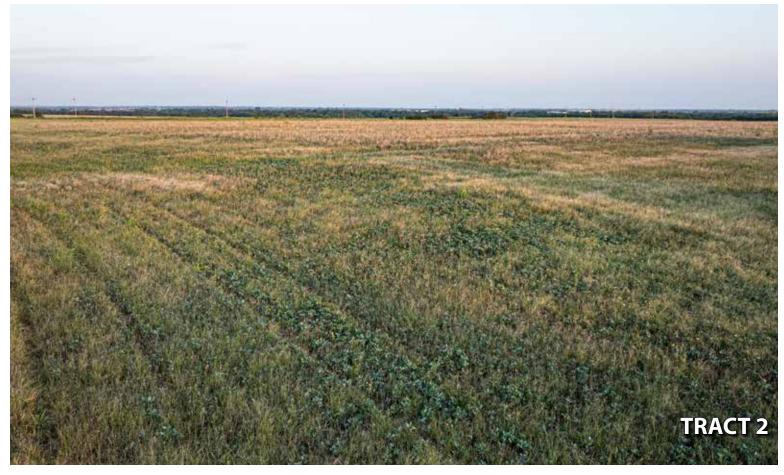

TRACT 10: 32± ACRES "SWING TRACT" - designed to allow Buyers to combine this parcel with any adjoining tract in order to create the ideal investment for them.