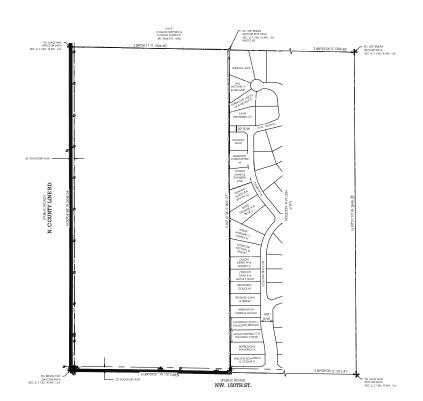

l Inc. And 1.1. Advanced Teach of Section of Control Inc. And 1.1. Advanced Teach of Section of Control Inc. And 1.1. Advanced Teach of Section of Control Inc. And 1.1. Advanced Teach of Section of Control Inc. And 1.1. Advanced Teach of Section of Control Inc. And 1.1. Advanced Teach of Section of Control Inc. And 1.1. Advanced Teach of Section of Control Inc. And 1.1. Advanced Teach of Section of Control Inc. And 1.1. Advanced Teach of Section of Control Inc. And 1.1. Advanced Teach of Section of Control Inc. And 1.1. Advanced Teach of Section of Control Inc. And 1.1. Advanced Teach of Section of Control Inc. And 1.1. Advanced Teach of Control Inc. And 1.1. Advanc

## ALTA/NSPS LAND TITLE SURVEY FLYNN ESTATE

LOTS 6 & 7 W/2 SW/4 SEC. 6, T. 13 N., R. 4 W., I.M. OKLAHOMA COUNTY, OKLAHOMA



|        | TITLE COMMITMENT SCHEDULE B PART II EXCEPTIONS                                                                   |                                                                                                 |  |  |  |  |  |  |  |
|--------|------------------------------------------------------------------------------------------------------------------|-------------------------------------------------------------------------------------------------|--|--|--|--|--|--|--|
| NUMBER | DESCRIPTION                                                                                                      | AFFECT/SHOWN                                                                                    |  |  |  |  |  |  |  |
| 9      | Right of Way Contract Recorded Sinclair Prairie Oil