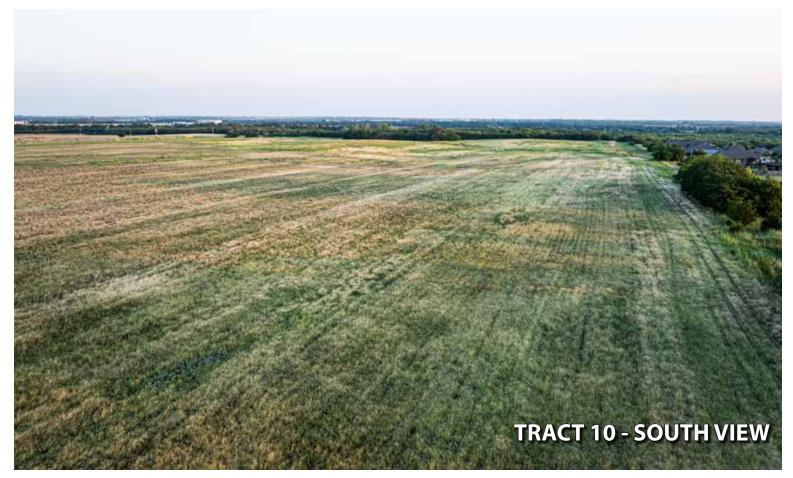

TRACT 10: 32± ACRES "SWING TRACT" - designed to allow Buyers to combine this parcel with any adjoining tract in order to create the ideal investment for them.