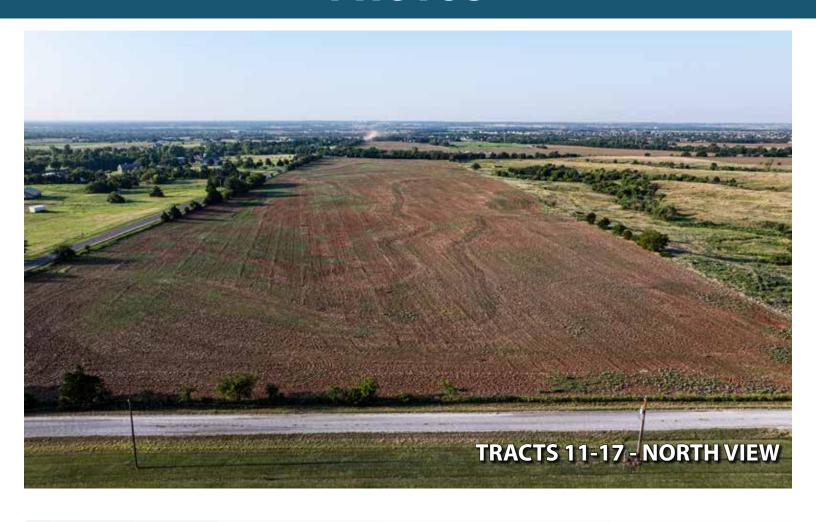

#### TRACT DESCRIPTIONS:

TRACTS 11-17: PARCELS CONSISTING OF 5± TO 6± ACRES RESPECTIVE-

LY, all with frontage along Morgan Road NE – excellent potential building sites with paved road frontage and level topography.