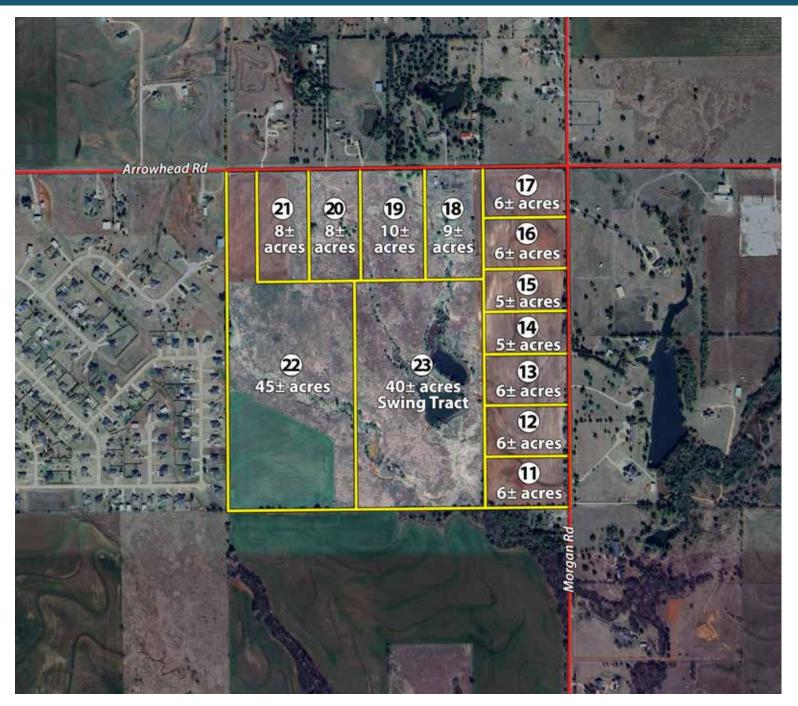

# **AERIAL TRACT MAP - TRACTS 11-23**

#### TRACT DESCRIPTIONS:

TRACTS 11-17: PARCELS CONSISTING OF 5± TO 6± ACRES RESPECTIVE-

LY, all with frontage along Morgan Road NE – excellent potential building sites with paved road frontage and level topography.

TRACT 18-21: PARCELS CONSISTING OF 8± TO 10± ACRES RESPECTIVELY, all with frontage along Arrowhead NE (192nd) – each of these parcels has an outstanding view facing to the south, take your pick of these excellent potential homesites.

**TRACT 22: 45± ACRES** with access along Arrowhead NE, attractive larger acreage parcel with a balance of tillable land and open pasture.

TRACT 23: 40± ACRES "SWING TRACT" which includes 3 ponds and a stunning landscape – Buyers may bid on Tract 23 in combination with any adjoining parcel to create the ideal setting for their needs!