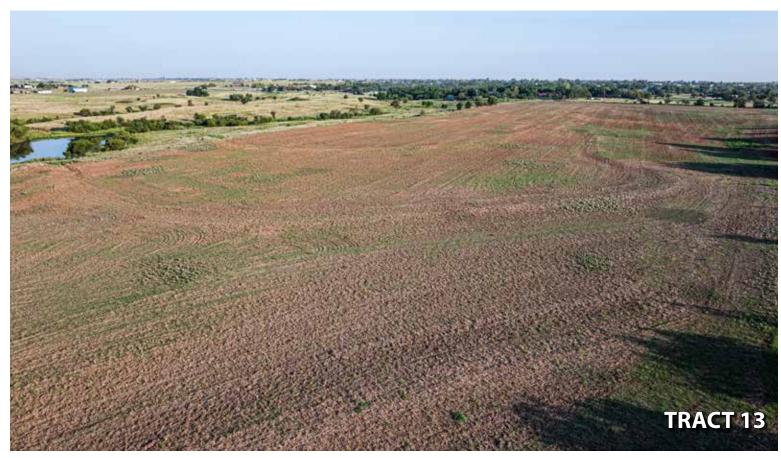

#### TRACT DESCRIPTIONS:

TRACTS 11-17: PARCELS CONSISTING OF 5± TO 6± ACRES RESPECTIVE-

LY, all with frontage along Morgan Road NE – excellent potential building sites with paved road frontage and level topography.