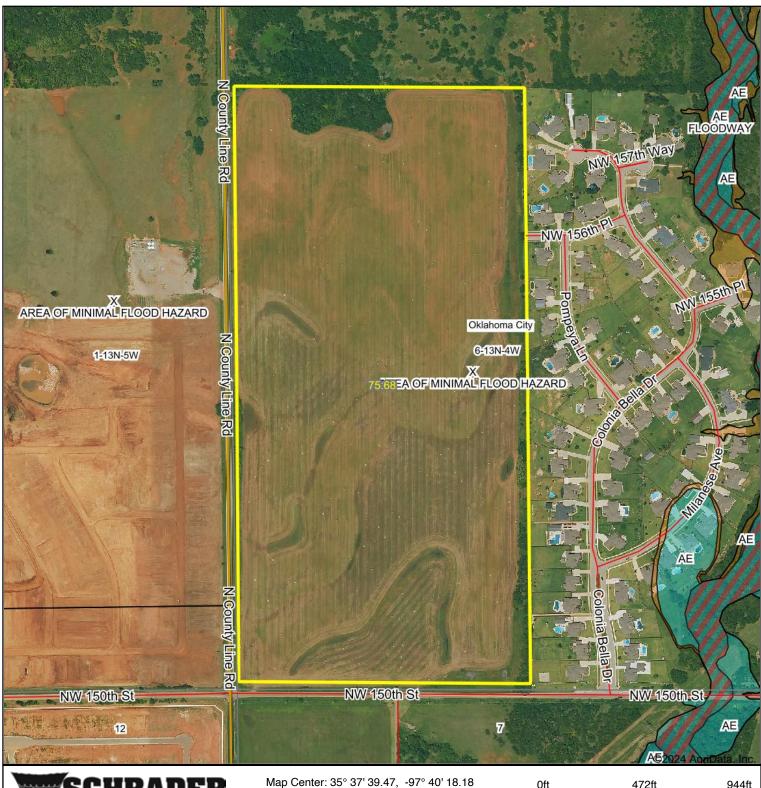

|         | Weighted            | Average                    | 3.05                 | •            | 10.7         | 51.3               | 24.2                   | 3.7                             | 3.3                            | 22.6       | 2.3                 | 25.6        | 2                        |

<sup>\*-</sup> Irr Class weighted average cannot be calculated on the current soils data due to missing data.

# **TOPO CONTOURS MAP-TRACTS 1-10**





Real Estate and Auction Company, Inc.

Interval(ft): 3.0

Min: 1,095.3

Max: 1,140.5

Range: 45.2

Average: 1,123.7 Standard Deviation: 9.48 ft

W \$\frac{1}{2} \text{PE}

6-13N-4W Oklahoma County Oklahoma

Boundary Center: 35° 37' 39.47, -97° 40' 18.18

# FLOOD MAP - TRACTS 1-10





6-13N-4W **Oklahoma County** Oklahoma



4/22/2024

# **SOIL MAP-TRACTS 11-23**

#### Soils Map





 State:
 Oklahoma

 County:
 Canadian

 Location:
 26-14N-5W

 Township:
 El Reno

 Acres:
 160.89

 Date:
 4/22/2024

# SCHRADER Real Estate and Auction Company, Inc.





| Area S | symbol: OK017                                                                  | , Soil A | rea Versio          | n: 20                      |                      |              |              |                              |                    |                        |                                 |                               |            |                           |             |
|--------|--------------------------------------------------------------------------------|----------|---------------