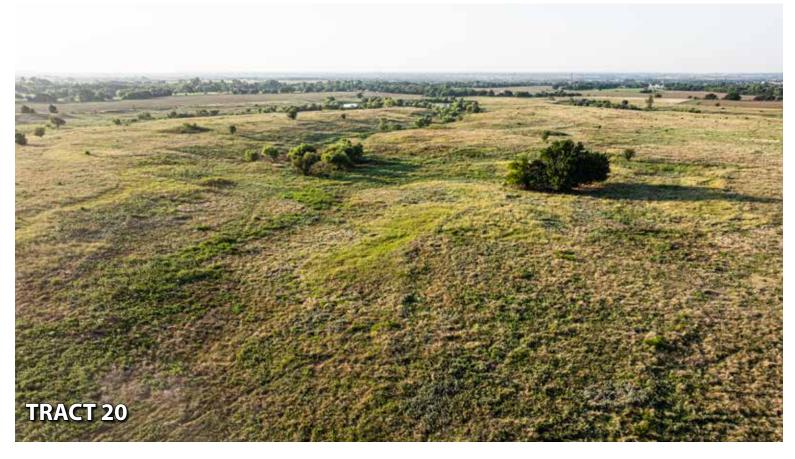

TRACT 18-21: PARCELS CONSISTING OF 8± TO 10± ACRES RESPECTIVELY, all with frontage along Arrowhead NE (192nd) – each of these parcels has an outstanding view facing to the south, take your pick of these excellent potential homesites.