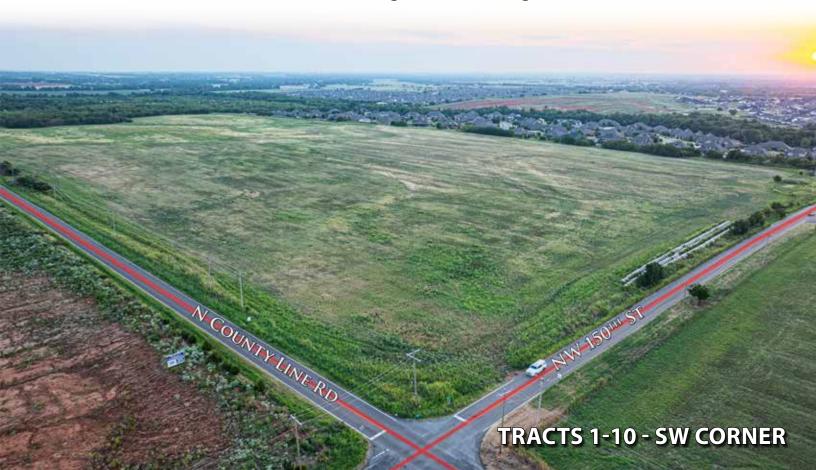

#### TRACT DESCRIPTIONS:

**TRACTS 1-9: ALL CONSISTING OF 5± ACRE PARCELS** located along NW 150th and N County Line Rd. Excellent potential building sites for the small acreage Buyer and ample possibilities for the larger acreage investor to place bids on combinations of parcels.

TRACT 10: 32± ACRES "SWING TRACT" - designed to allow Buyers to combine this parcel with any adjoining tract in order to create the ideal investment for them.