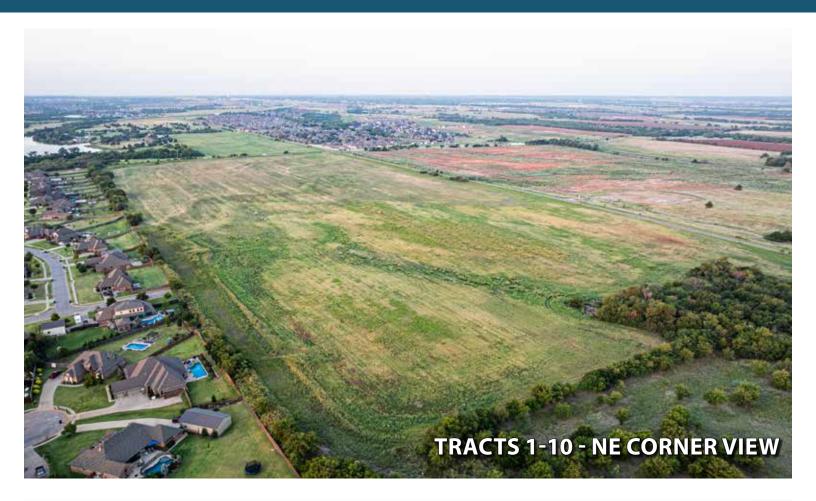

# **AERIAL TRACT MAP-TRACTS 1-10**

#### TRACT DESCRIPTIONS:

**TRACTS 1-9: ALL CONSISTING OF 5± ACRE PARCELS** located along NW 150th and N County Line Rd. Excellent potential building sites for the small acreage Buyer and ample possibilities for the larger acreage investor to place bids on combinations of parcels.

TRACT 10: 32± ACRES "SWING TRACT" - designed to allow Buyers to combine this parcel with any adjoining tract in order to create the ideal investment for them.