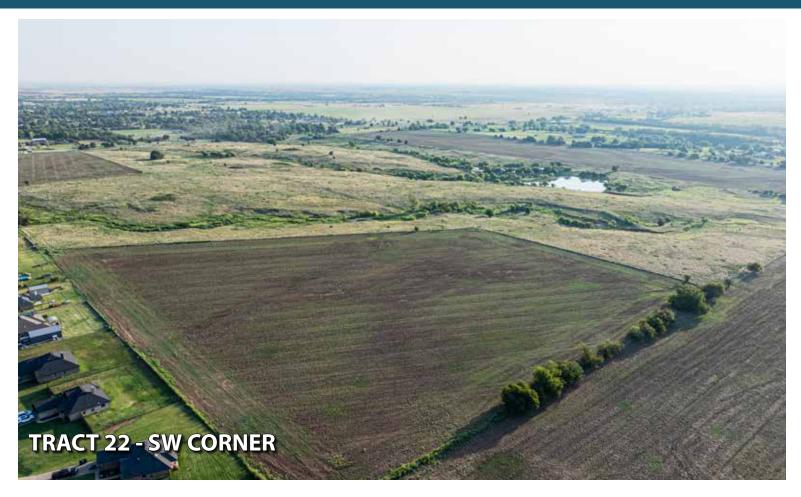

**TRACT 22: 45± ACRES** with access along Arrowhead NE, attractive larger acreage parcel with a balance of tillable land and open pasture.

TRACT 23: 40± ACRES "SWING TRACT" which includes 3 ponds and a stunning landscape – Buyers may bid on Tract 23 in combination with any adjoining parcel to create the ideal setting for their needs!