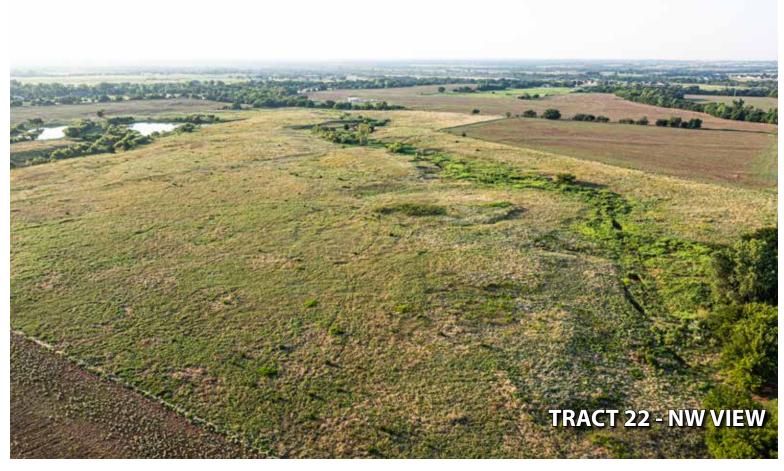

**TRACT 22: 45± ACRES** with access along Arrowhead NE, attractive larger acreage parcel with a balance of tillable land and open pasture.

TRACT 23: 40± ACRES "SWING TRACT" which includes 3 ponds and a stunning landscape – Buyers may bid on Tract 23 in combination with any adjoining parcel to create the ideal setting for their needs!