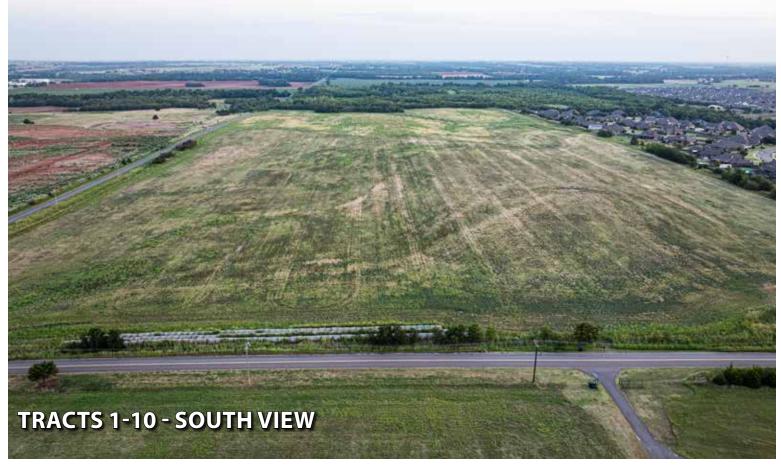

# **AERIAL TRACT MAP-TRACTS 1-10**

#### TRACT DESCRIPTIONS:

**TRACTS 1-9: ALL CONSISTING OF 5± ACRE PARCELS** located along NW 150th and N County Line Rd. Excellent potential building sites for the small acreage Buyer and ample possibilities for the larger acreage investor to place bids on combinations of parcels.

TRACT 10: 32± ACRES "SWING TRACT" - designed to allow Buyers to combine this parcel with any adjoining tract in order to create the ideal investment for them.