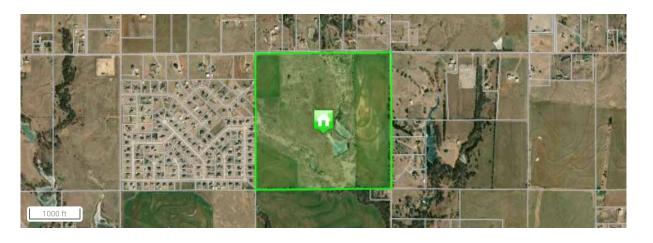

X, 0-12% | NTV PST  | 26.0 | 54.19 | \$3,804      |
| KRB       | KIRKLAND SILT LOAM, 1-3%  | CLT LND  | 57.0 | 8.87  | \$2,776      |
| KRB       | KIRKLAND SILT LOAM, 1-3%  | NTV PST  | 57.0 | 0.07  | \$11         |
| RBA       | RENFROW SILT LOAM, 0-1% S | CLT LND  | 66.0 | 7.50  | \$2,718      |
| RBA       | RENFROW SILT LOAM, 0-1% S | NTV PST  | 66.0 | 8.72  | \$1,554      |
| RBB       | RENFROW SILT LOAM, 1-3%   | CLT LND  | 57.0 | 24.63 | \$7,707      |
| RBB       | RENFROW SILT LOAM, 1-3%   | NTV PST  | 57.0 | 8.11  | \$1,248      |
| RCC2      | RENFROW CLAY LOAM, 2-5% S | CLT LND  | 39.0 | 9.01  | \$1,929      |
| RCC2      | RENFROW CLAY LOAM, 2-5% S | NTV PST  | 39.0 | 22.66 | \$2,386      |
| VSC2      | VERNON SOILS, 3-5% SLOPES | CLT LND  | 27.0 | 14.02 | \$2,078      |



# **Tracts 11-23**





Parcel #: 090036870

Data last updated: 01/23/2025

# PRELIMINARY TITLE

# **PRELIMINARY TITLE**

#### **Tracts 1-10**



**Commitment for Title Insurance** 

Transaction Identification Data, for which the Company assumes no liability as set forth in Commitment Condition 5.e.:

Issuing Agent: American Abstract Company of McClain County, Inc.

Issuing Office: 138 W. Main St, Purcell, OK 73080

Issuing Office's ALTA® Registry ID: 0002360

Loan ID No.:

Commitment No.: 20241166-1 Issuing Office File No.: 20241166

Property Address: Lots 6 & 7 in W½ SW¼ 6-13N-4W, OK

#### **SCHEDULE A**

1. Commitment Date: September 26, 2024 at 07:30 AM

2. Policy to be issued:

a. ALTA Owners Policy (07/01/2021)

Proposed Insured: Purchaser with contractual obligations under a Real