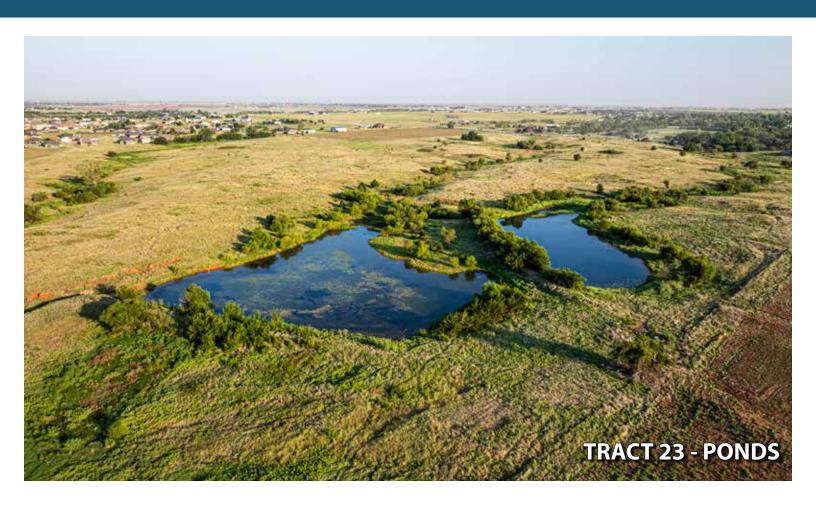

**TRACT 22: 45± ACRES** with access along Arrowhead NE, attractive larger acreage parcel with a balance of tillable land and open pasture.

TRACT 23: 40± ACRES "SWING TRACT" which includes 3 ponds and a stunning landscape – Buyers may bid on Tract 23 in combination with any adjoining parcel to create the ideal setting for their needs!