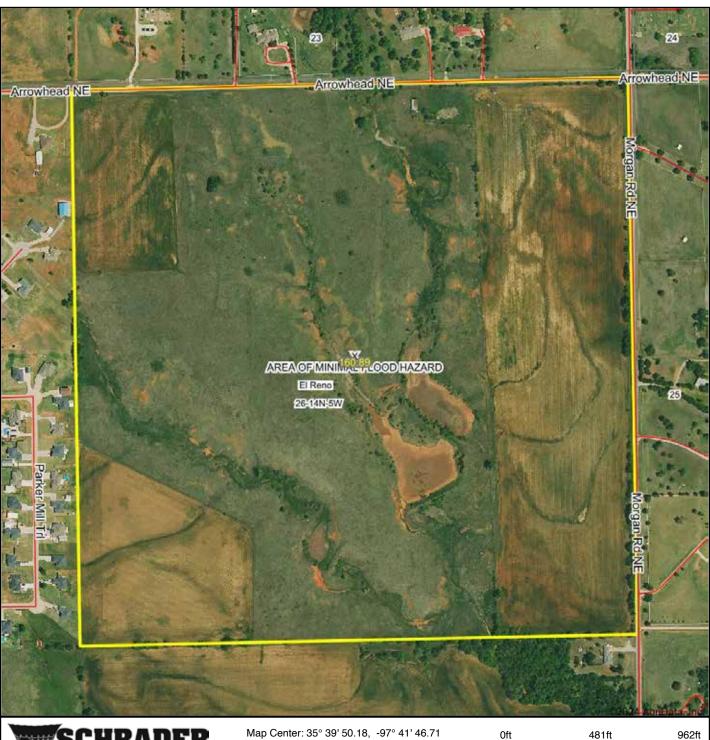

# FLOOD MAP - TRACTS 11-23

Map Center: 35° 39' 50.18, -97° 41' 46.71

26-14N-5W **Canadian County** Oklahoma

4/22/2024