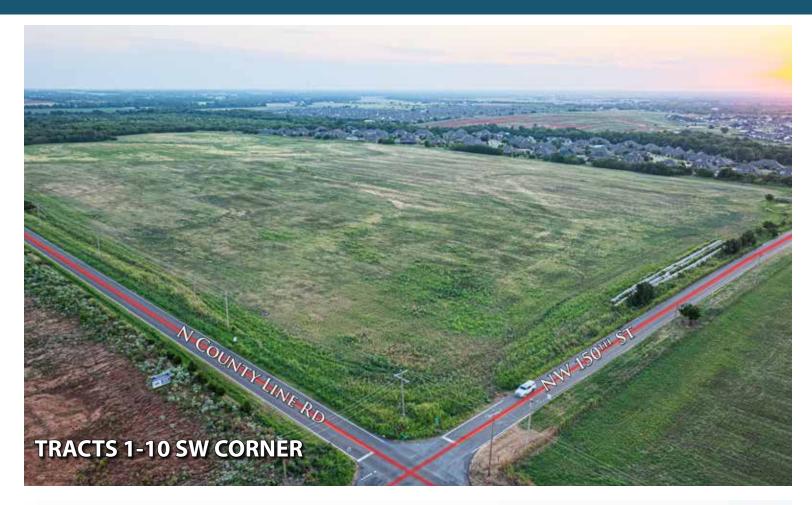

# **AERIAL TRACT MAP-TRACTS 1-10**

#### TRACT DESCRIPTIONS:

**TRACTS 1-9: ALL CONSISTING OF 5± ACRE PARCELS** located along NW 150th and N County Line Rd. Excellent potential building sites for the small acreage Buyer and ample possibilities for the larger acreage investor to place bids on combinations of parcels.

TRACT 10: 32± ACRES "SWING TRACT" - designed to allow Buyers to combine this parcel with any adjoining tract in order to create the ideal investment for them.