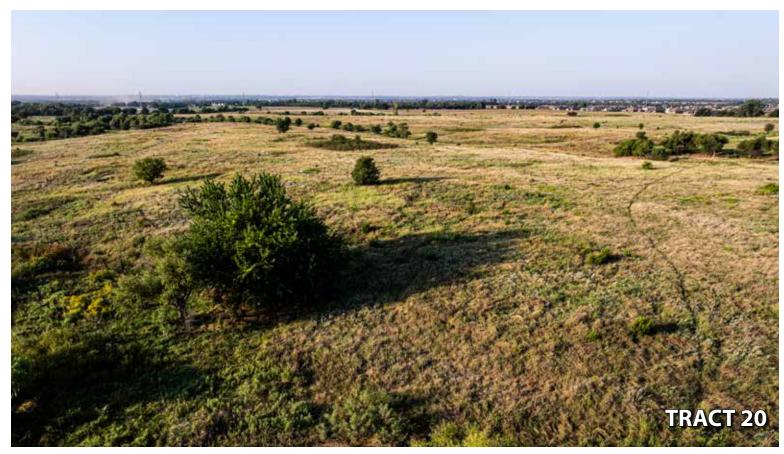

TRACT 18-21: PARCELS CONSISTING OF 8± TO 10± ACRES RESPECTIVELY, all with frontage along Arrowhead NE (192nd) – each of these parcels has an outstanding view facing to the south, take your pick of these excellent potential homesites.