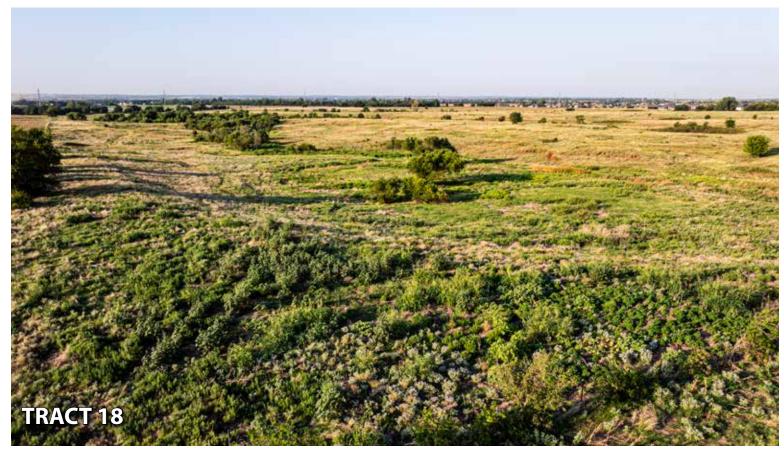

TRACT 18-21: PARCELS CONSISTING OF 8± TO 10± ACRES RESPECTIVELY, all with frontage along Arrowhead NE (192nd) – each of these parcels has an outstanding view facing to the south, take your pick of these excellent potential homesites.