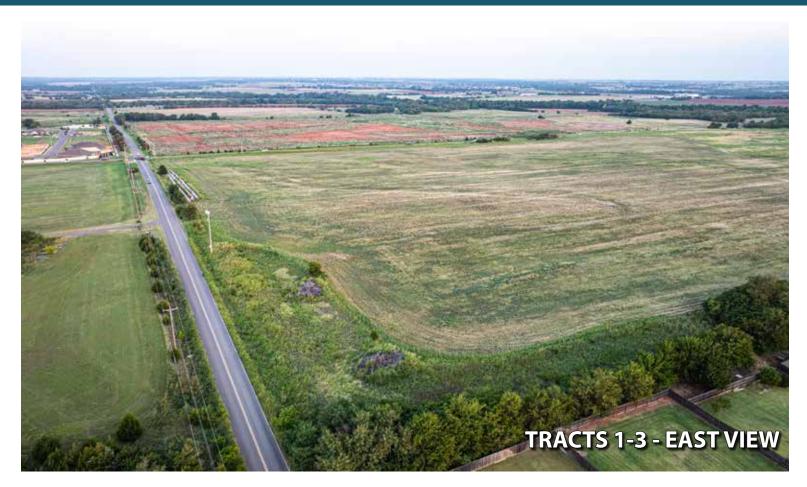

# **AERIAL TRACT MAP-TRACTS 1-10**

#### TRACT DESCRIPTIONS:

**TRACTS 1-9: ALL CONSISTING OF 5± ACRE PARCELS** located along NW 150th and N County Line Rd. Excellent potential building sites for the small acreage Buyer and ample possibilities for the larger acreage investor to place bids on combinations of parcels.