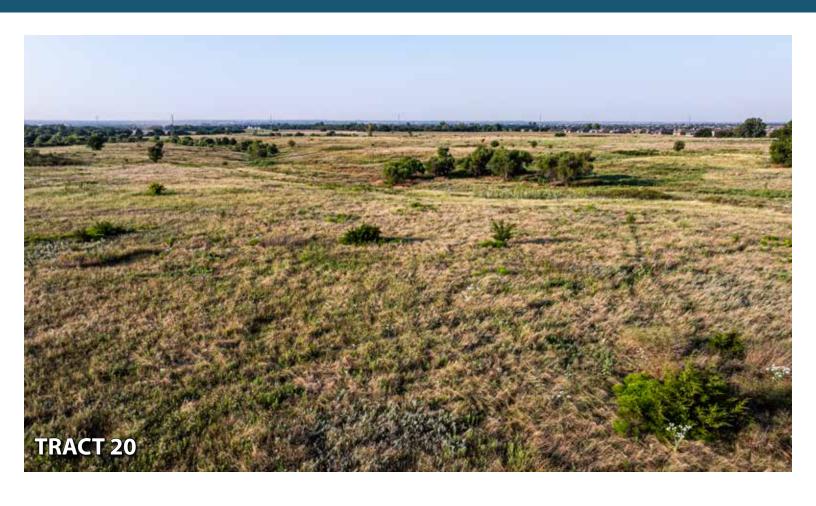

TRACT 18-21: PARCELS CONSISTING OF 8± TO 10± ACRES RESPECTIVELY, all with frontage along Arrowhead NE (192nd) – each of these parcels has an outstanding view facing to the south, take your pick of these excellent potential homesites.