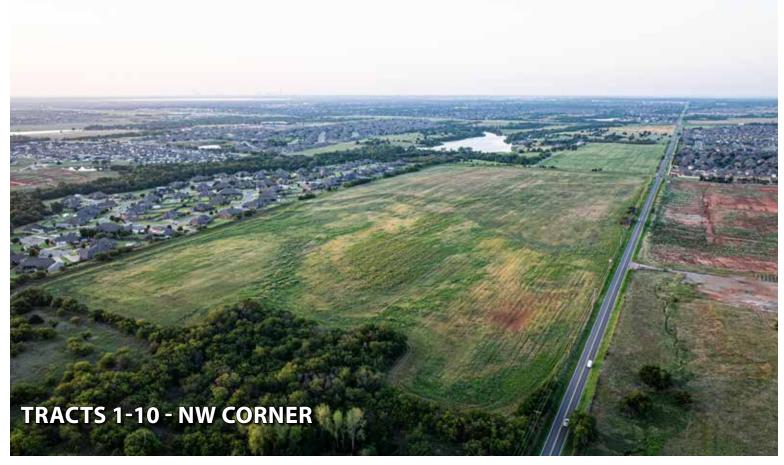

# **AERIAL TRACT MAP-TRACTS 1-10**

#### TRACT DESCRIPTIONS:

**TRACTS 1-9: ALL CONSISTING OF 5± ACRE PARCELS** located along NW 150th and N County Line Rd. Excellent potential building sites for the small acreage Buyer and ample possibilities for the larger acreage investor to place bids on combinations of parcels.

TRACT 10: 32± ACRES "SWING TRACT" - designed to allow Buyers to combine this parcel with any adjoining tract in order to create the ideal investment for them.