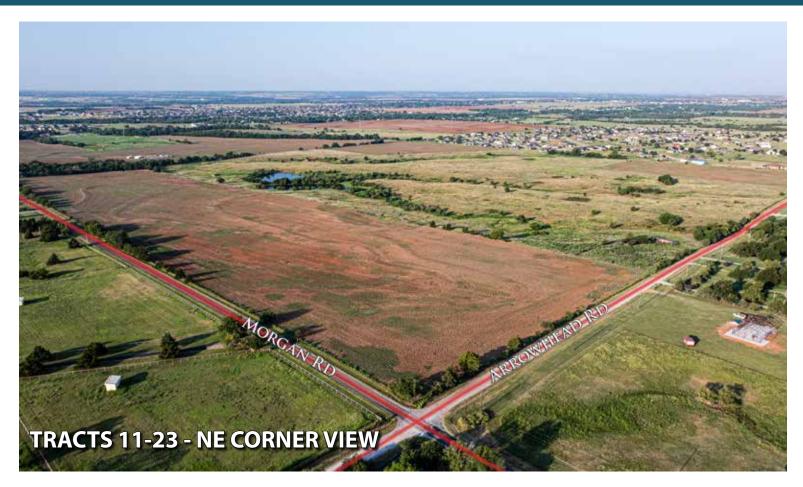

#### TRACT DESCRIPTIONS:

TRACTS 11-17: PARCELS CONSISTING OF 5± TO 6± ACRES RESPECTIVE-

LY, all with frontage along Morgan Road NE – excellent potential building sites with paved road frontage and level topography.

TRACT 18-21: PARCELS CONSISTING OF 8± TO 10± ACRES RESPECTIVELY, all with frontage along Arrowhead NE (192nd) – each of these parcels has an outstanding view facing to the south, take your pick of these excellent potential homesites.

**TRACT 22: 45± ACRES** with access along Arrowhead NE, attractive larger acreage parcel with a balance of tillable land and open pasture.

TRACT 23: 40± ACRES "SWING TRACT" which includes 3 ponds and a stunning landscape – Buyers may bid on Tract 23 in combination with any adjoining parcel to create the ideal setting for their needs!