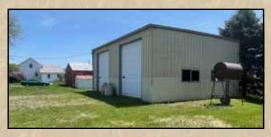

## **PROPERTY INFORMATION:**

Potential building sites, mostly tillable, great investment potential with road frontage on CR 250 N & CR 100 E. **1 1/2 STORY HOME:** 3-bedrooms, one bath, 1536± square foot of living space, with basement and crawl space. Kitchen, and 2 pole buildings 30'x30' and 40'x30' and a 10'x12' utility building. Plenty of room for storage, workshop or hobbies. Lots of ornamental plants, trees and bushes. Corner location on CR 250 N & 100 E.