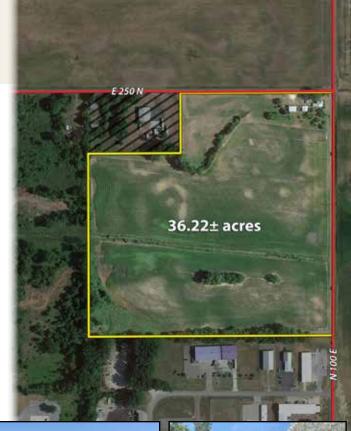

## REAL ESTATE Kosciusko Counity, IN 3622± CRES

PROPERTY LOCATION: 973 E 250 N, Warsaw, IN 46582. From SR 15 just north of US 30 in Warsaw turn east on CR 250 N (across from Walmart) 1.5 miles at the intersection of CR 250 N and CR 100 E.

## **PROPERTY INFORMATION:**

Potential building sites, mostly tillable, great investment potential with road frontage on CR 250 N & CR 100 E. **1 1/2 STORY HOME:** 3-bedrooms, one bath, 1536± square foot of living space, with basement and crawl space. Kitchen, and 2 pole buildings 30'x30' and 40'x30' and a 10'x12' utility building. Plenty of room for storage, workshop or hobbies. Lots of ornamental plants, trees and bushes. Corner location on CR 250 N & 100 E.