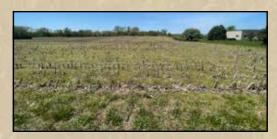

## **PROPERTY INFORMATION:**

Potential building sites, mostly tillable, great investment potential with road frontage on CR 250 N & CR 100 E. **1 1/2 STORY HOME:** 3-bedrooms, one bath, 1536± square foot of living space, with basement and crawl space. Kitchen, and 2 pole buildings 30'x30' and 40'x30' and a 10'x12' utility building. Plenty of room for storage, workshop or hobbies. Lots of ornamental plants, trees and bushes. Corner location on CR 250 N & 100 E.