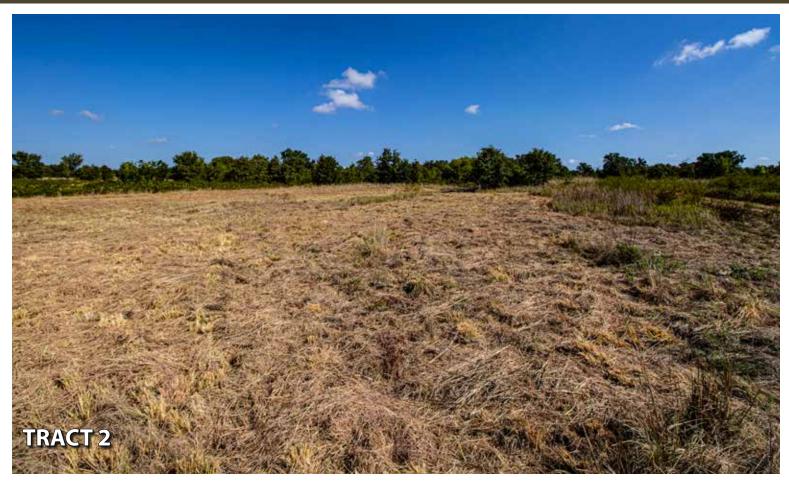

**TRACT 2: 65± ACRES** located on the north side of Wildhorse Creek. This tract is more densely timbered, with an excellent blend of mature oak, sand plum, cedar and pecan trees – creating excellent bedding cover and food sources for wildlife. Multiple locations exist for food plots and stand locations along the ½ mile of Wildhorse Creek that establishes the south boundary of this tract.