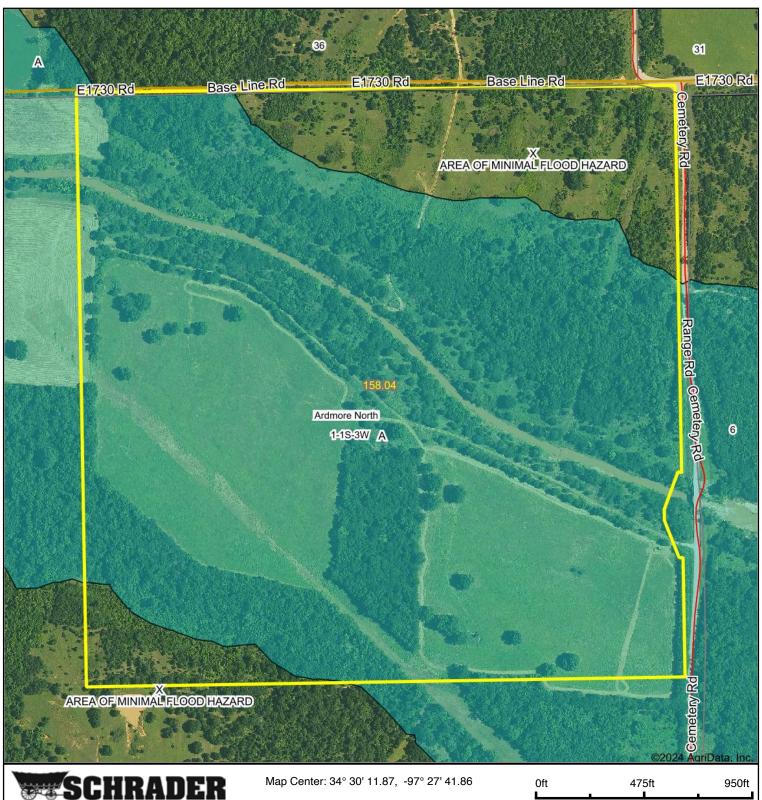

## **TOPO CONTOURS MAP**

Source: USGS 3 meter dem

Interval(ft): 3.0 Min: 869.1 Max: 935.9 **Range: 66.8** Average: 898.2

Standard Deviation: 9.71 ft

1-1S-3W **Carter County** Oklahoma

Boundary Center: 34° 30' 11.87, -97° 27' 41.86