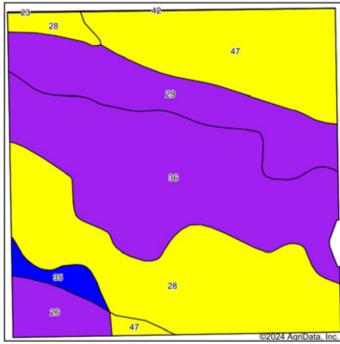

# SOIL INFORMATION

## **SOIL MAP**

Oklahoma State: County: Carter Location: 1-1S-3W Township: Ardmore North

Acres: 158.04 Date: 8/21/2024

| Soils | data provided by US                                                                 | SDA and | NRCS.               |                            |                      |              | ©2024 /                      | AgriData           | Inc.                   | © AgriData, Inc. 2              | 023 w                         | vw.AgriDa  | tainc.com      | s             |            |
|-------|-------------------------------------------------------------------------------------|---------|---------------------|----------------------------|----------------------|--------------|------------------------------|--------------------|------------------------|---------------------------------|-------------------------------|------------|----------------|---------------|------------|
|       | Symbol: OK019,<br>Symbol: OK049,                                                    |         |                     |                            |                      |              |                              |                    |                        |                                 |                               |            |                |               |            |
| Code  | Soil Description                                                                    | Acres   | Percent<br>of field | Non-Irr<br>Class<br>Legend | Non-<br>Irr<br>Class | Irr<br>Class | Caucasian<br>bluestem<br>AUM | Cotton<br>lint Lbs | Grain<br>sorghum<br>Bu | Improved<br>bermudagrass<br>AUM | Introduced<br>bluestem<br>AUM | Oats<br>Bu | Peanuts<br>Lbs | Pecans<br>Lbs | Whea<br>Bu |
| 36    | Pulaski and<br>Bunyan soils, 0<br>to 1 percent<br>slopes,<br>frequently<br>flooded  | 50.59   | 32.0%               |                            | Vw                   |              | 5                            |                    |                        | 7                               | 5                             |            |                | 48            |            |
| 28    | Miller silty clay,<br>0 to 1 percent<br>slopes,<br>occasionally<br>flooded          | 43.76   | 27.7%               |                            | IVw                  |              | 9                            | 425                | 56                     | 7                               | 8                             | 2          |                | 780           |            |
| 47    | Weatherford-<br>Duffau<br>complex, 3 to 8<br>percent slopes                         | 28.95   | 18.3%               |                            | IVe                  |              | 5                            |                    | 24                     | 4                               | 4                             | 26         | 640            |               |            |
| 29    | Miller silty clay,<br>0 to 2 percent<br>slopes,<br>frequently<br>flooded            | 24.52   | 15.5%               |                            | Vw                   |              | 11                           |                    |                        | 6                               | 9                             |            |                | 776           |            |
| 26    | Konsil and<br>Weatherford<br>soils, 1 to 8<br>percent slopes,<br>gullied            | 6.76    | 4.3%                |                            | Vle                  |              | 4                            |                    |                        | 3                               | 3                             |            |                |               |            |
| 35    | Pulaski fine<br>sandy loam, 0<br>to 1 percent<br>slopes,<br>occasionally<br>flooded | 3.15    | 2.0%                |                            | lle                  |              | 7                            | 11                 | 51                     | 7                               | 5                             | 2          | 1432           | 920           |            |
| 42    | Konsil loamy<br>fine sand, 3 to 8<br>percent slopes                                 | 0.21    | 0.1%                |                            | IVe                  |              | 6                            | 150                | 30                     | 5                               | 5                             |            |                |               |            |
| 23    | Garvin silty clay<br>loam, 0 to 1<br>percent slopes,<br>occasionally<br>flooded     | 0.10    | 0.1%                |                            | Vw                   | Vw           | 10                           | 93                 | 13                     | 6                               | 9                             | 4          |                | 90            |            |
|       |                                                                                     |         | Weighted            | i Average                  | 4.52                 | ٠.           | 7                            | 118.2              | 21                     | 6.1                             | 6.2                           | 5.4        | 145.8          | 370.1         |            |