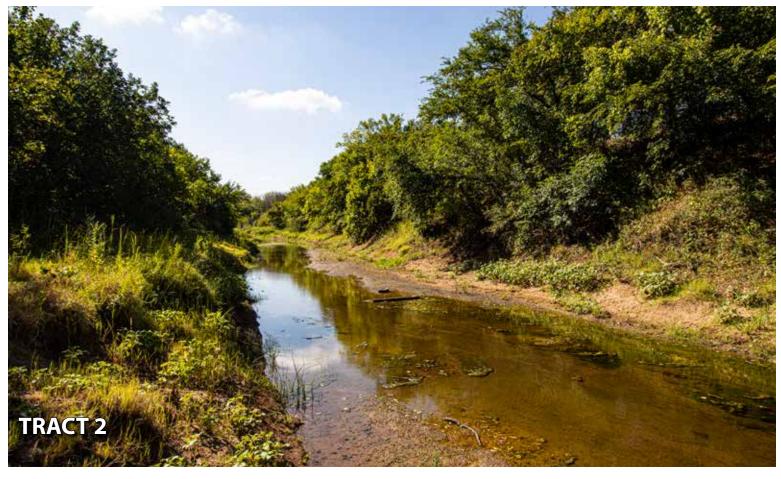

**TRACT 2: 65± ACRES** located on the north side of Wildhorse Creek. This tract is more densely timbered, with an excellent blend of mature oak, sand plum, cedar and pecan trees – creating excellent bedding cover and food sources for wildlife. Multiple locations exist for food plots and stand locations along the ½ mile of Wildhorse Creek that establishes the south boundary of this tract.