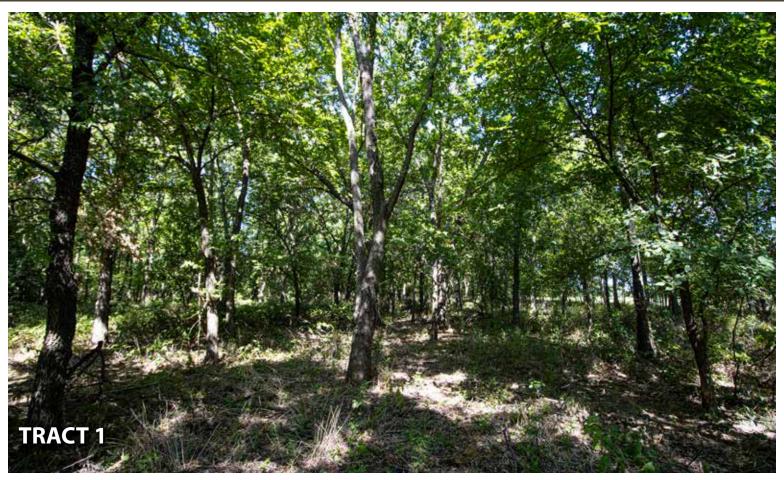

#### TRACT DESCRIPTIONS:

**TRACT 1: 92± ACRES** located on the south side of Wildhorse Creek. The tract is an excellent balance of open hay meadow and dense timber pockets – creating an exciting opportunity for both recreational and agricultural minded Buyers. Large Native Pecan Trees are scattered throughout the acreage and the ½ mile of Wildhorse Creek establishes the north boundary of the tract.