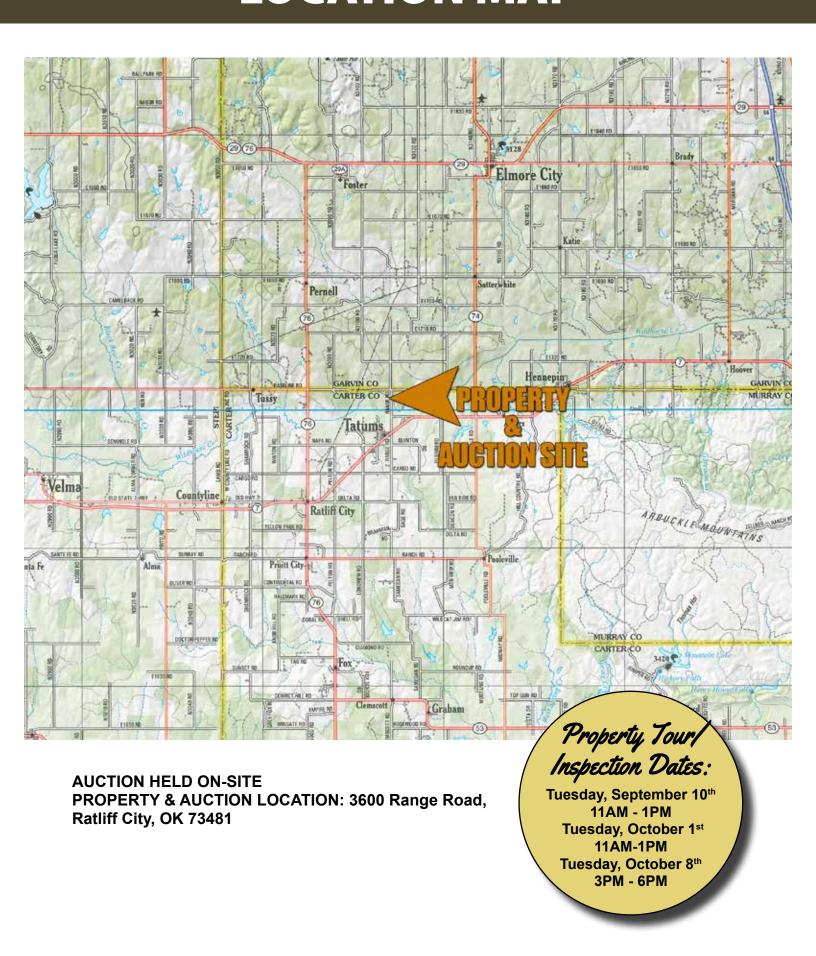

# LOCATION MAP AERIAL TRACT MAP

## **LOCATION MAP**

**IMMEDIATE POSSESSION** for FALL 2024 **HUNTING!** 

> Auction Held On-Site: 3600 Range Road, Ratliff City, OK 73481

4% Buyer's Premium

TUESDAY, OCTOBER 8th at 6PM

Real Estate and Auction Company, Inc.