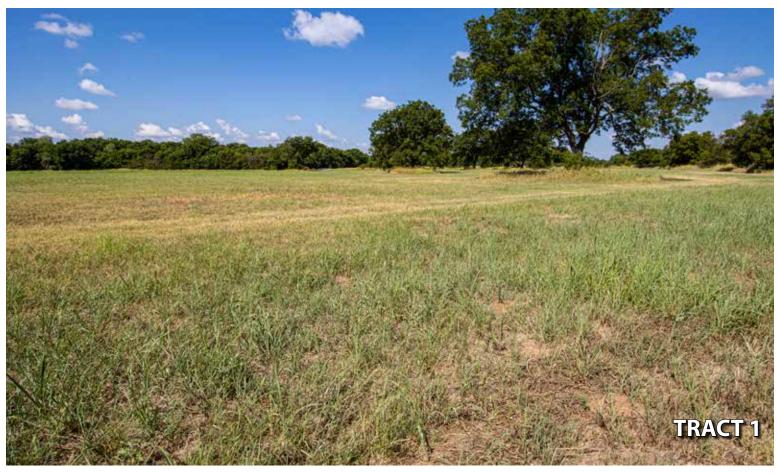

#### TRACT DESCRIPTIONS:

**TRACT 1: 92± ACRES** located on the south side of Wildhorse Creek. The tract is an excellent balance of open hay meadow and dense timber pockets – creating an exciting opportunity for both recreational and agricultural minded Buyers. Large Native Pecan Trees are scattered throughout the acreage and the ½ mile of Wildhorse Creek establishes the north boundary of the tract.