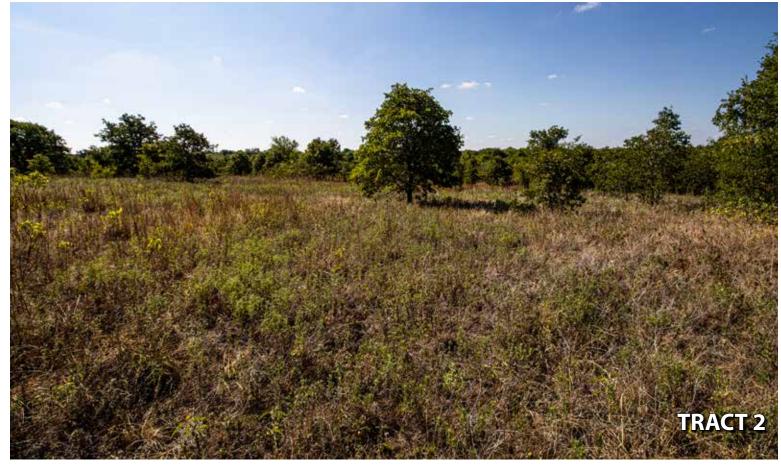

**TRACT 2: 65± ACRES** located on the north side of Wildhorse Creek. This tract is more densely timbered, with an excellent blend of mature oak, sand plum, cedar and pecan trees – creating excellent bedding cover and food sources for wildlife. Multiple locations exist for food plots and stand locations along the ½ mile of Wildhorse Creek that establishes the south boundary of this tract.