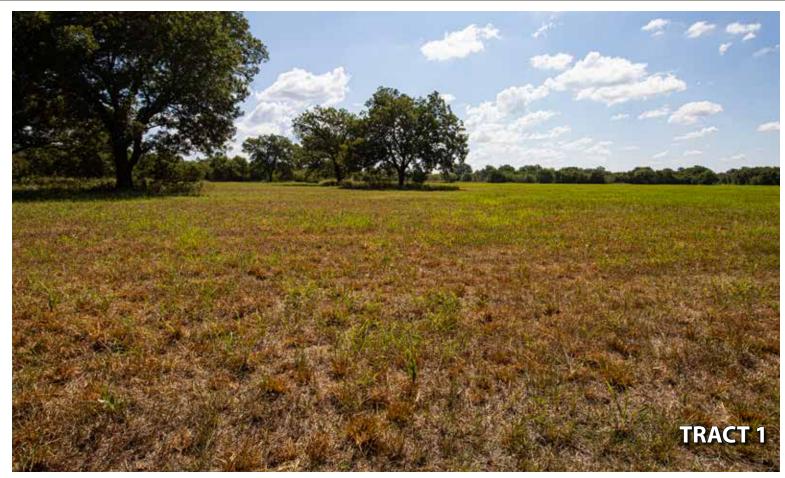

#### TRACT DESCRIPTIONS:

**TRACT 1: 92± ACRES** located on the south side of Wildhorse Creek. The tract is an excellent balance of open hay meadow and dense timber pockets – creating an exciting opportunity for both recreational and agricultural minded Buyers. Large Native Pecan Trees are scattered throughout the acreage and the ½ mile of Wildhorse Creek establishes the north boundary of the tract.