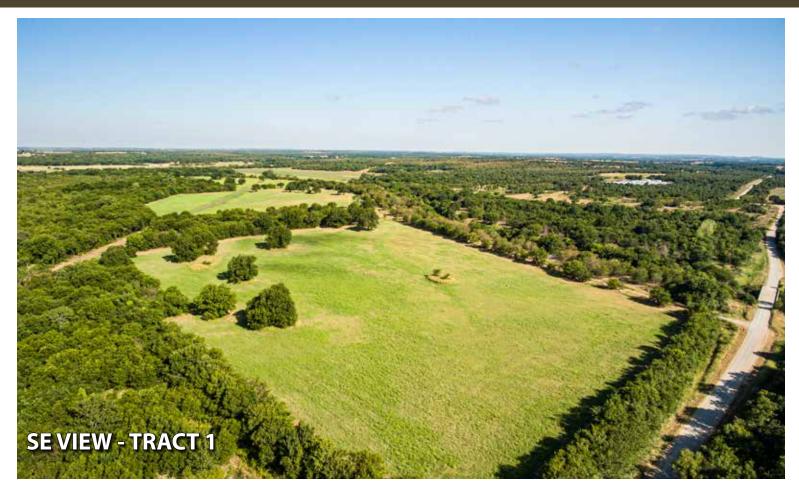

#### TRACT DESCRIPTIONS:

**TRACT 1: 92± ACRES** located on the south side of Wildhorse Creek. The tract is an excellent balance of open hay meadow and dense timber pockets – creating an exciting opportunity for both recreational and agricultural minded Buyers. Large Native Pecan Trees are scattered throughout the acreage and the ½ mile of Wildhorse Creek establishes the north boundary of the tract.