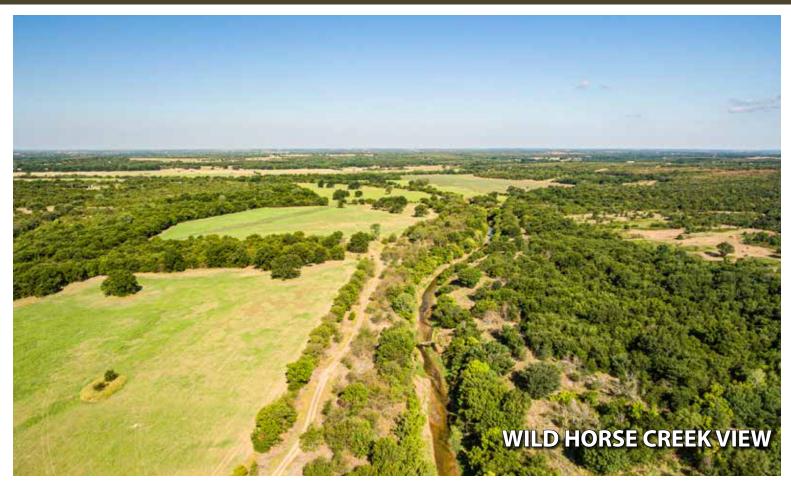

## WITH 1/2 MILE OF **WILDHORSE CREEK OFFERED IN 2 TRACTS**

**Juoduction** 

or ecan Trees

- Dense Pocks of Timber and Live Water
- Immediately Enjoy the Fall 2024 Hunting Season!

Wildhorse Creek View

WILDHORSE CREEK 157 RANCH

#### TRACT DESCRIPTIONS:

**TRACT 1: 92± ACRES** located on the south side of Wildhorse Creek. The tract is an excellent balance of open hay meadow and dense timber pockets – creating an exciting opportunity for both recreational and agricultural minded Buyers. Large Native Pecan Trees are scattered throughout the acreage and the ½ mile of Wildhorse Creek establishes the north boundary of the tract.

**TRACT 2: 65± ACRES** located on the north side of Wildhorse Creek. This tract is more densely timbered, with an excellent blend of mature oak, sand plum, cedar and pecan trees – creating excellent bedding cover and food sources for wildlife. Multiple locations exist for food plots and stand locations along the ½ mile of Wildhorse Creek that establishes the south boundary of this tract.