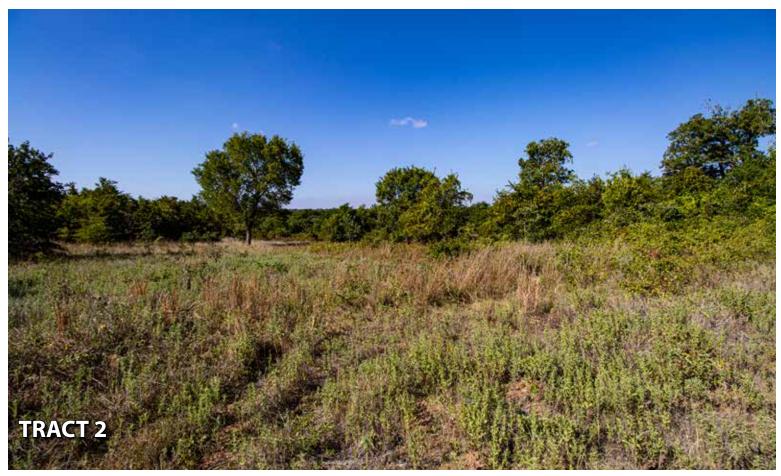

**TRACT 2: 65± ACRES** located on the north side of Wildhorse Creek. This tract is more densely timbered, with an excellent blend of mature oak, sand plum, cedar and pecan trees – creating excellent bedding cover and food sources for wildlife. Multiple locations exist for food plots and stand locations along the ½ mile of Wildhorse Creek that establishes the south boundary of this tract.