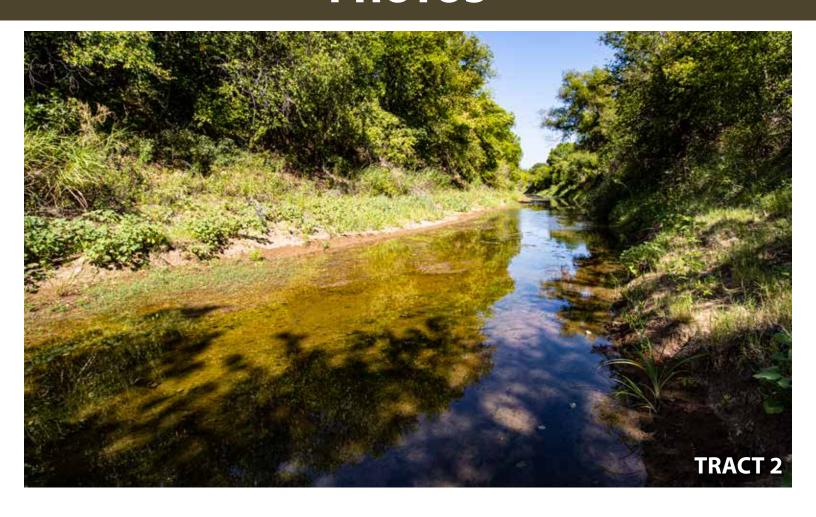

**TRACT 2: 65± ACRES** located on the north side of Wildhorse Creek. This tract is more densely timbered, with an excellent blend of mature oak, sand plum, cedar and pecan trees – creating excellent bedding cover and food sources for wildlife. Multiple locations exist for food plots and stand locations along the ½ mile of Wildhorse Creek that establishes the south boundary of this tract.