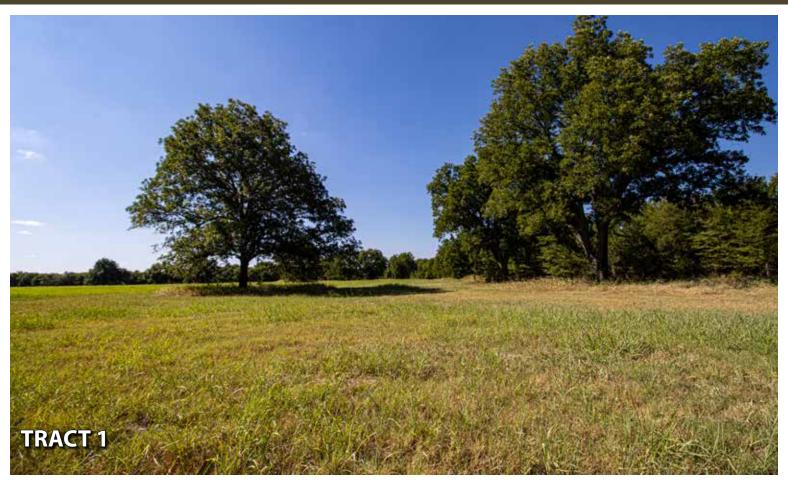

#### TRACT DESCRIPTIONS:

**TRACT 1: 92± ACRES** located on the south side of Wildhorse Creek. The tract is an excellent balance of open hay meadow and dense timber pockets – creating an exciting opportunity for both recreational and agricultural minded Buyers. Large Native Pecan Trees are scattered throughout the acreage and the ½ mile of Wildhorse Creek establishes the north boundary of the tract.