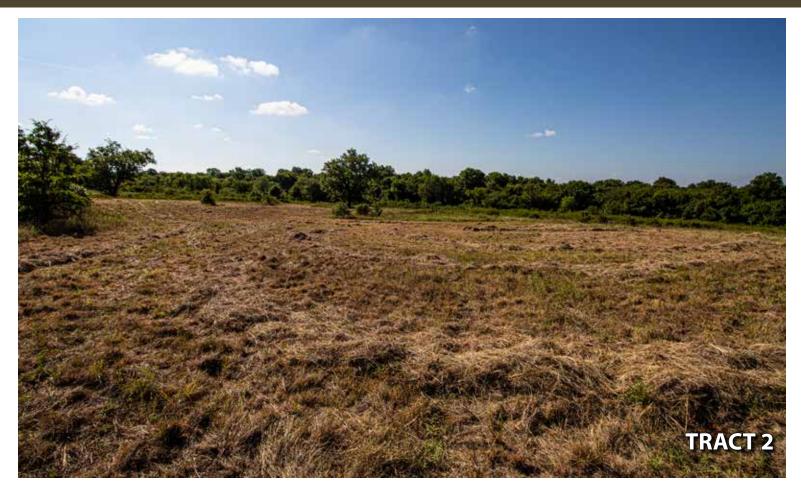

**TRACT 2: 65± ACRES** located on the north side of Wildhorse Creek. This tract is more densely timbered, with an excellent blend of mature oak, sand plum, cedar and pecan trees – creating excellent bedding cover and food sources for wildlife. Multiple locations exist for food plots and stand locations along the ½ mile of Wildhorse Creek that establishes the south boundary of this tract.