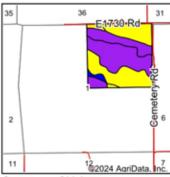

: 92± ACRES** located on the south side of Wildhorse Creek. The tract is an excellent balance of open hay meadow and dense timber pockets – creating an exciting opportunity for both recreational and agricultural minded Buyers. Large Native Pecan Trees are scattered throughout the acreage and the ½ mile of Wildhorse Creek establishes the north boundary of the tract.

**TRACT 2: 65± ACRES** located on the north side of Wildhorse Creek. This tract is more densely timbered, with an excellent blend of mature oak, sand plum, cedar and pecan trees – creating excellent bedding cover and food sources for wildlife. Multiple locations exist for food plots and stand locations along the ½ mile of Wildhorse Creek that establishes the south boundary of this tract.

# SOIL INFORMATION

## **SOIL MAP**





Oklahoma State: County: Carter Location: 1-1S-3W Township: Ardmore North

Acres: 158.04 Date: 8/21/2024







| Soils | data provided by US                                                                 | SDA and | NRCS.               |                            |                      |              | ©2024 /                      | AgriData           | Inc.                   | © AgriData, Inc. 2              | 023 w                         | vw.AgriDa  | tainc.com      | s             |            |
|-------|-------------------------------------------------------------------------------------|---------|---------------------|----------------------------|----------------------|--------------|------------------------------|--------------------|------------------------|-------------------