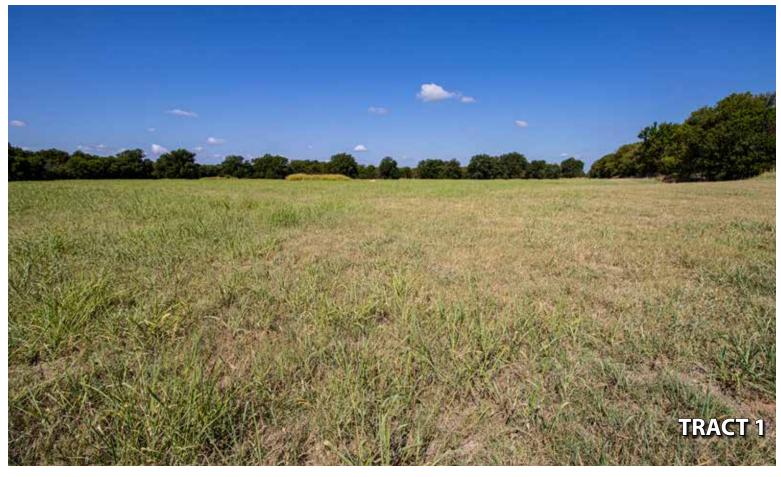

#### TRACT DESCRIPTIONS:

**TRACT 1: 92± ACRES** located on the south side of Wildhorse Creek. The tract is an excellent balance of open hay meadow and dense timber pockets – creating an exciting opportunity for both recreational and agricultural minded Buyers. Large Native Pecan Trees are scattered throughout the acreage and the ½ mile of Wildhorse Creek establishes the north boundary of the tract.