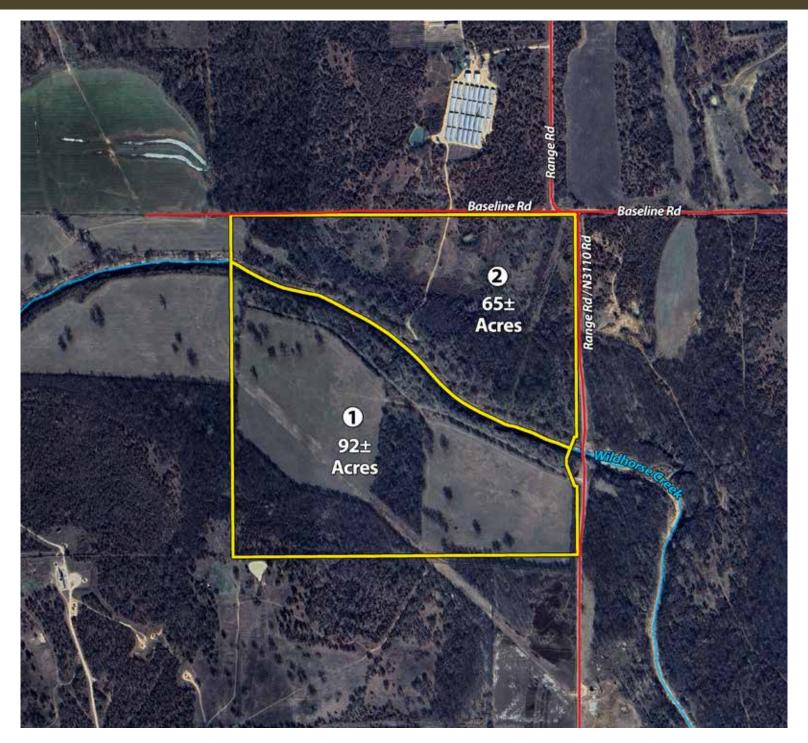

## **AERIAL TRACT MAP**

#### TRACT DESCRIPTIONS:

**TRACT 1: 92± ACRES** located on the south side of Wildhorse Creek. The tract is an excellent balance of open hay meadow and dense timber pockets – creating an exciting opportunity for both recreational and agricultural minded Buyers. Large Native Pecan Trees are scattered throughout the acreage and the ½ mile of Wildhorse Creek establishes the north boundary of the tract.

**TRACT 2: 65± ACRES** located on the north side of Wildhorse Creek. This tract is more densely timbered, with an excellent blend of mature oak, sand plum, cedar and pecan trees – creating excellent bedding cover and food sources for wildlife. Multiple locations exist for food plots and stand locations along the ½ mile of Wildhorse Creek that establishes the south boundary of this tract.