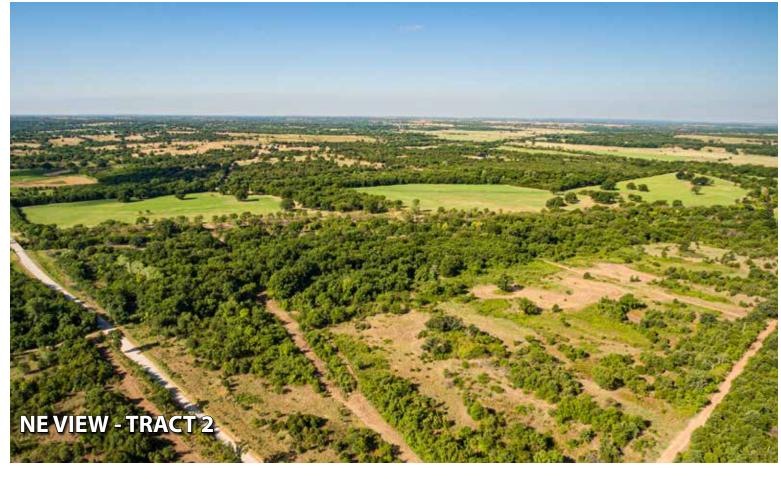

**TRACT 2: 65± ACRES** located on the north side of Wildhorse Creek. This tract is more densely timbered, with an excellent blend of mature oak, sand plum, cedar and pecan trees – creating excellent bedding cover and food sources for wildlife. Multiple locations exist for food plots and stand locations along the ½ mile of Wildhorse Creek that establishes the south boundary of this tract.