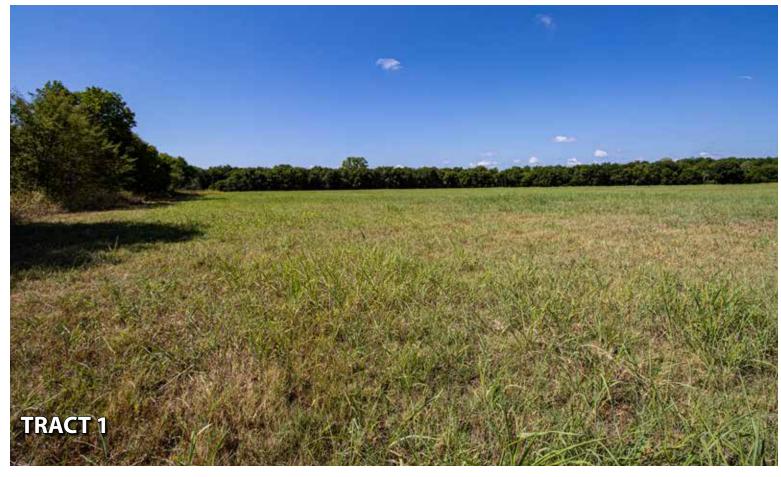

#### TRACT DESCRIPTIONS:

**TRACT 1: 92± ACRES** located on the south side of Wildhorse Creek. The tract is an excellent balance of open hay meadow and dense timber pockets – creating an exciting opportunity for both recreational and agricultural minded Buyers. Large Native Pecan Trees are scattered throughout the acreage and the ½ mile of Wildhorse Creek establishes the north boundary of the tract.