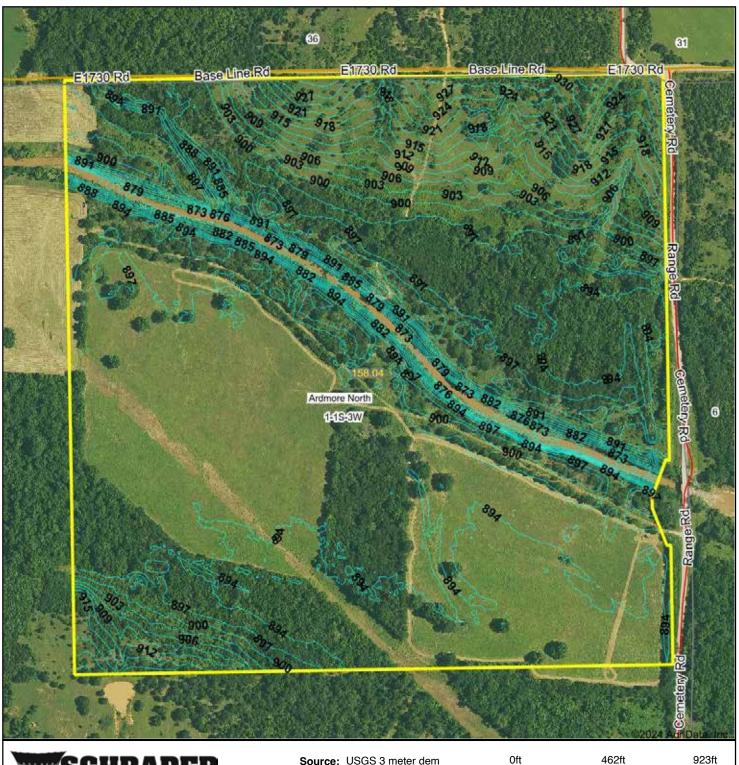

## **AERIAL TRACT MAP**

#### TRACT DESCRIPTIONS:

**TRACT 1: 92± ACRES** located on the south side of Wildhorse Creek. The tract is an excellent balance of open hay meadow and dense timber pockets – creating an exciting opportunity for both recreational and agricultural minded Buyers. Large Native Pecan Trees are scattered throughout the acreage and the ½ mile of Wildhorse Creek establishes the north boundary of the tract.

**TRACT 2: 65± ACRES** located on the north side of Wildhorse Creek. This tract is more densely timbered, with an excellent blend of mature oak, sand plum, cedar and pecan trees – creating excellent bedding cover and food sources for wildlife. Multiple locations exist for food plots and stand locations along the ½ mile of Wildhorse Creek that establishes the south boundary of this tract.