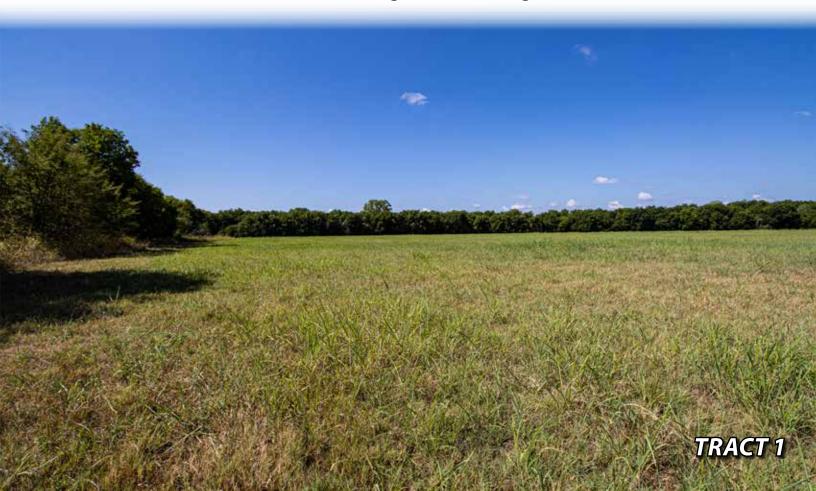

#### TRACT DESCRIPTIONS:

**TRACT 1: 92± ACRES** located on the south side of Wildhorse Creek. The tract is an excellent balance of open hay meadow and dense timber pockets – creating an exciting opportunity for both recreational and agricultural minded Buyers. Large Native Pecan Trees are scattered throughout the acreage and the ½ mile of Wildhorse Creek establishes the north boundary of the tract.