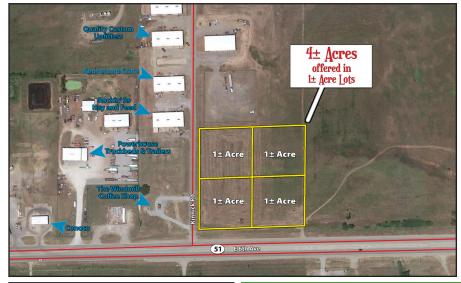

## 4± Acres

offered in 1± Acre | ots

Offers Considered on any Individual I ot or Combination

# 4± Acres

offered in 1± Acre Lots

Offers Considered on any Individual Lot or Combination

### Priced at: \$2.80/Square Foot - \$487,900 for Whole

- Highway 51 Frontage 425± Feet
- Approximately 9,000 Daily Traffic Count
- Close Proximity to Multiple Commercial Businesses
- 2 Established Access Points on Highway 51
- **Water Utilities Available On-Site**
- Offers Considered on any Individual Lot or Combination