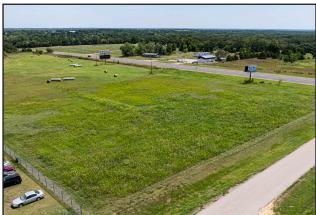

### Commercial Development Land along Hwy 51

Stillwater, Oklahoma

# Commercial Development Land along Hwy 51

Stillwater, Oklahoma

### General Description:

Excellent commercial development land along the Highway 51 corridor, only 4 miles east of Stillwater's central business district. Two access points along Highway 51 currently in place, approximately 425' of highway frontage with estimated 9,000 daily traffic count. Fifty-One East Water District wa-