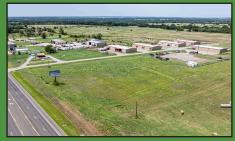

### Commercial Development Land along Hwy 51

Stillwater, Oklahoma

# Commercial Development Land along Hwy 51

Stillwater, Oklahoma

ter utilities are available along the western boundary of the property. Located within an existing commercial development area with numerous business locations in the immediate vicinity, including: Dollar General, Conoco, LineX, Powerhouse Truckbeds & Trailers, Stillwater Steel and others.