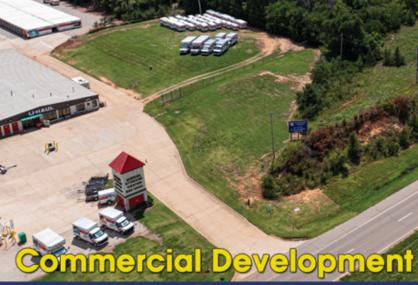

# Commercial Development Land along Hwy 51

Last Remaining **Undeveloped Corner COMING INTO** WEST STILLWATER

Stillwater, Oklahoma

405-332-5505 · SchraderAuction.com · SchraderWellings.com

- City Sewer Adjacent to Site
- Highly Visible Corner w/Elevation Above Hwy
- City Water Adjacent to Site
- Last Remaining Undeveloped Corner from West
- Numerous Potential Uses

# **GENERAL DESCRIPTION:**

Excellent commercial development land along the Highway 51 corridor in West Stillwater. Located directly within the growth corridor of Stillwater's western district, this property is positioned to desirable location for a number of potential users. Flanked by an attractive combination of single-family rooftops, multifamily, assisted living, storage & retail. Average Daily Traffic counts a currently running 12,500 on Highway 51. With Oklahoma State University owning the north side of Highway 51 opposite of the subject site – Buyers will benefit from added long term scarcity of developable land in this area.