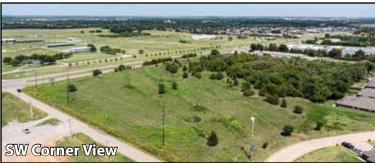

# Commercial Development Land along Hwy 51

Last Remaining **Undeveloped Corner COMING INTO** WEST STILLWATER

Stillwater, Oklahoma

405-332-5505 · SchraderAuction.com · SchraderWellings.com

- City Sewer Adjacent to Site
- Highly Visible Corner w/Elevation Above Hwy
- City Water Adjacent to Site
- Last Remaining Undeveloped Corner from West
- Numerous Potential Uses

# **GENERAL DESCRIPTION:**

Excellent commercial development land along the Highway 51 corridor in West Stillwater. Located directly within the growth corridor of Stillwater's western district, this property is positioned to desirable location for a number of potential users. Flanked by an attractive combination of single-family rooftops, multifamily, assisted living, storage & retail. Average Daily Traffic counts a currently running 12,500 on Highway 51. With Oklahoma State University owning the north side of Highway 51 opposite of the subject site – Buyers will benefit from added long term scarcity of developable land in this area.