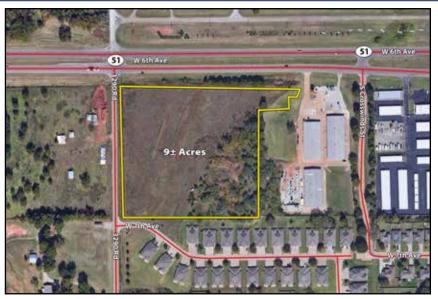

# Commercial Development Land along Hwy 51

Last Remaining **Undeveloped Corner COMING INTO** WEST STILLWATER

Stillwater, Oklahoma

405-332-5505 · SchraderAuction.com · SchraderWellings.com

- City Sewer Adjacent to Site
- Highly Visible Corner w/Elevation Above Hwy
- City Water Adjacent to Site
- Last Remaining Undeveloped Corner from West
- Numerous Potential Uses

Stillwater, Oklahoma

Last Remaining

Undeveloped Corner COMING INTO WEST STILLWATER

Pair

**NE Corner View** 

Land along Hwy 51

Priced at: \$3.62/Square Foot - \$1,750,000

# **GENERAL DESCRIPTION:**

Excellent commercial development land along the Highway 51 corridor in West Stillwater. Located directly within the growth corridor of Stillwater's western district, this property is positioned to desirable location for a number of potential users. Flanked by an attractive combination of single-family rooftops, multifamily, assisted living, storage & retail. Average Daily Traffic counts a currently running 12,500 on Highway 51. With Oklahoma State University owning the north side of Highway 51 opposite of the subject site – Buyers will benefit from added long term scarcity of developable land in this area.