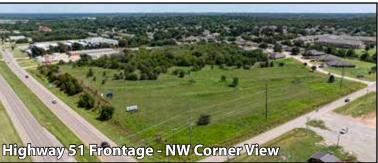

# Commercial Development Land along Hwy 51

Last Remaining **Undeveloped Corner COMING INTO** WEST STILLWATER

Stillwater, Oklahoma

405-332-5505 · SchraderAuction.com · SchraderWellings.com

- City Sewer Adjacent to Site
- Highly Visible Corner w/Elevation Above Hwy
- City Water Adjacent to Site
- Last Remaining Undeveloped Corner from West
- Numerous Potential Uses

# **GENERAL DESCRIPTION:**

Excellent commercial development land along the Highway 51 corridor in West Stillwater. Located directly within the growth corridor of Stillwater's western district, this property is positioned to desirable location for a number of potential users. Flanked by an attractive combination of single-family rooftops, multifamily, assisted living, storage & retail. Average Daily Traffic counts a currently running 12,500 on Highway 51. With Oklahoma State University owning the north side of Highway 51 opposite of the subject site – Buyers will benefit from added long term scarcity of developable land in this area.