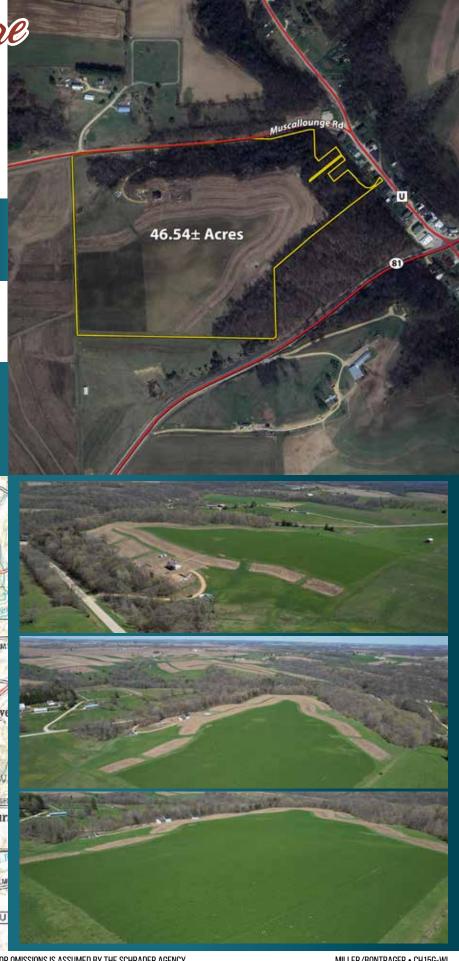

## FARM Plus More FOR SALE

GRANT COUNTY, WI

46.54±
TOTAL ACRES

Address: 9573 Muscallounge Rd Beetown, WI 53802

Reduced! LIST PRICE: \$369,000

## **PROPERTY DESCRIPTION:**

Discover the quietude and potential for this  $46.54\pm$  acre farm situated in your own private living and farm space. This unique property offers a blend of open tillable land and wooded hill-sides, providing the perfect canvas for your agricultural or recreational dreams. A 1,955 sq ft two-story house was moved to this property and set on a brand-new foundation. A brand new well and septic were then added before the owner moved and the house couldn't be brought back to new again.

## **PROPERTY HIGHLIGHTS:**

\*\*46.54± Acres\*\* of beautiful Wisconsin countryside.

\*\*30 Tillable Acres\*\*: Fertile land on top of the hill, ready for your crops or other agricultural pursuits.

\*\*Scenic Wooded Hillsides\*\*: Surrounding the north and east sides, offering privacy and a natural backdrop.

\*\*Old Farmhouse\*\*: A historic house moved from another location, now with a brand new well, septic system, and foundation. The interior is a blank slate, down to the studs, ready for your custom renovation.

\*\*Newly Graveled Driveway\*\*: Breaker Rock Covered with Brand New Fines ensures easy and reliable access to the property, with the house set back off the road for added seclusion.

THE INFORMATION ON THIS SHEET IS SUBJECT TO VERIFICATION AND NO LIABILITY FOR ERRORS OR OMISSIONS IS ASSUMED BY THE SCHRADER AGENCY.

## FARM Plus More FOR SALE

GRANT COUNTY, WI

46.54±
TOTAL ACRES

Address: 9573 Muscallounge Rd Beetown, WI 53802

Reduced! LIST PRICE: \$369,000

THE INFORMATION ON THIS SHEET IS SUBJECT TO VERIFICATION AND NO LIABILITY FOR ERRORS OR OMISSIONS IS ASSUMED BY THE SCHRADER AGENCY.