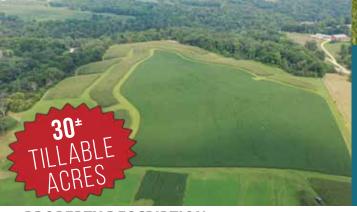

## **PROPERTY HIGHLIGHTS:**

\*\*46.54± Acres\*\* of beautiful Wisconsin countryside.

\*\*30 Tillable Acres\*\*: Fertile land on top of the hill, ready for your crops or other agricultural pursuits.

\*\*Scenic Wooded Hillsides\*\*: Surrounding the north and east sides, offering privacy and a natural backdrop.