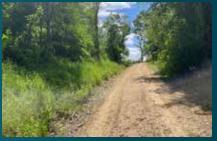

\*\*Newly Graveled Driveway\*\*: Breaker Rock Covered with Brand New Fines ensures easy and reliable access to the property, with the house set back off the road for added seclusion.

THE INFORMATION ON THIS SHEET IS SUBJECT TO VERIFICATION AND NO LIABILITY FOR ERRORS OR OMISSIONS IS ASSUMED BY THE SCHRADER AGENCY.