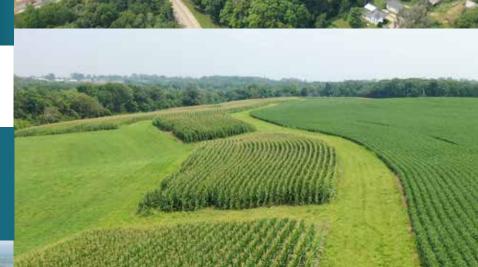

## **PROPERTY DESCRIPTION:**

Discover the quietude and potential for this  $46.54\pm$  acre farm situated in your own private living and farm space. This unique property offers a blend of open tillable land and wooded hill-sides, providing the perfect canvas for your agricultural or recreational dreams. A 1,955 sq ft two-story house was moved to this property and set on a brand-new foundation. A brand new well and septic were then added before the owner moved and the house couldn't be brought back to new again.

## **PROPERTY HIGHLIGHTS:**

\*\*46.54± Acres\*\* of beautiful Wisconsin countryside.

\*\*30 Tillable Acres\*\*: Fertile land on top of the hill, ready for your crops or other agricultural pursuits.

\*\*Scenic Wooded Hillsides\*\*: Surrounding the north and east sides, offering privacy and a natural backdrop.