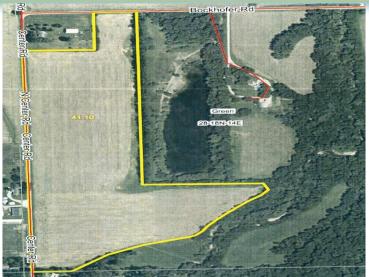

## **CROPLAND FOR SALE**

Great Location: 3 Miles North of Williamsburg and 3 Miles Northwest of Fountain City, Wayne County, IN

Owners: David & Tambrey Williamson

Price: \$452,100 (\$11,000/acre)

**All Cropland** 

- 39.4<u>+</u> USDA cropland
- About ½ miles of frontage on Round Barn Road
- About 250 ft. of frontage on Bockhofer Road
- Corn Base 19.73 acre/yld. 135 bu.
- Bean Base 19.75 acre/yld. 46 bu.
- Taxes \$928/yr. (2024)

**LOCATION:** From Hwy 27 north of Fountain City to Bockhofer Road then west 3 miles to the corner of Center Road.

Listing Agent: STEVE SLONAKER 877-747-0212 . Slonakerfm@gmail.com

Cell: 765-969-1697