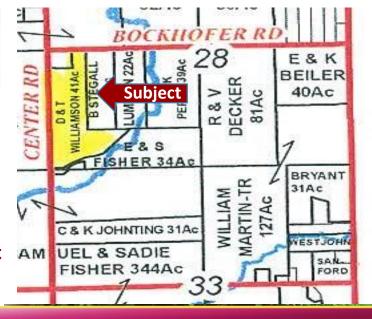

## **CROPLAND FOR SALE**

Great Location: 3 Miles North of Williamsburg and 3 Miles Northwest of Fountain City, Wayne County, IN

Owners: David & Tambrey Williamson

Price: \$452,100 (\$11,000/acre)

**All Cropland** 

- 39.4<u>+</u> USDA cropland
- About ½ miles of frontage on Round Barn Road
- About 250 ft. of frontage on Bockhofer Road
- Corn Base 19.73 acre/yld. 135 bu.
- Bean Base 19.75 acre/yld. 46 bu.
- Taxes \$928/yr. (2024)

**LOCATION:** From Hwy 27 north of Fountain City to Bockhofer Road then west 3 miles to the corner of Center Road.

Listing Agent: STEVE SLONAKER 877-747-0212 . Slonakerfm@gmail.com

Cell: 765-969-1697