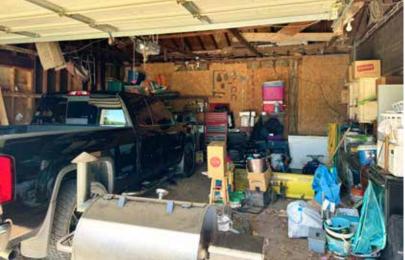

**TRACT 2:** 15± acres – Good mix of tillable and woodlands with road frontage along US Highway 421.

**TRACT 3:** 19± acres – Nearly all tillable land with road frontage along US Highway 421.

**TRACT 4:** 1.8± acres – Single story residence built in 1961, 3 bedrooms, 1.5 baths, partial basement, aluminum siding and two wooden decks (one handicap ramp). This is a fixer upper house, good candidate as a flipper home. Check website for additional photos.