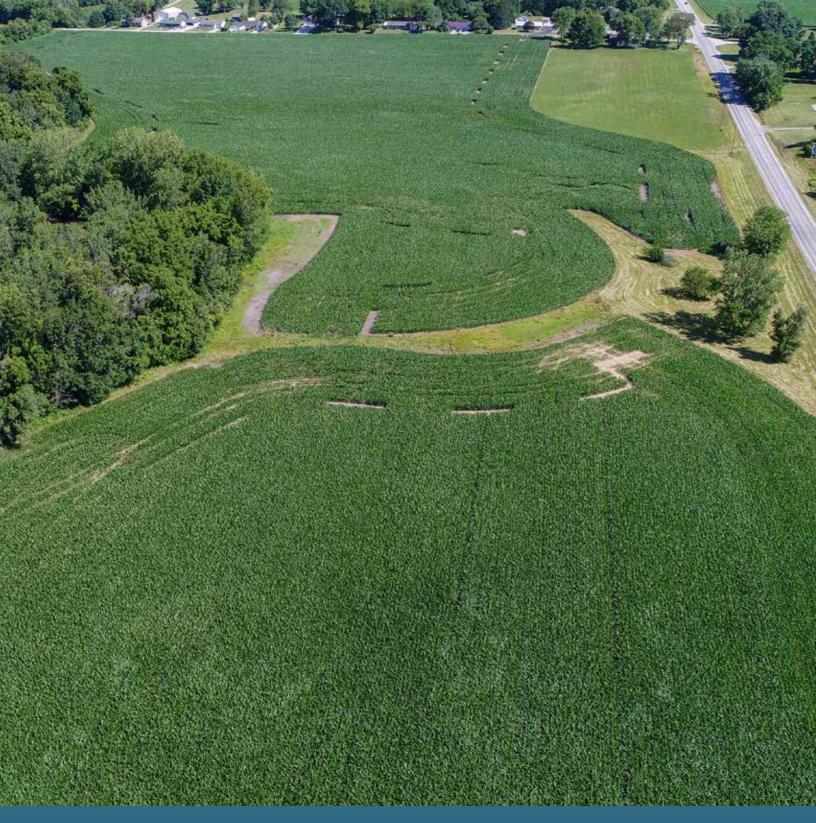

# TRACT MAP

## TRACT MAP

# TRACT DESCRIPTIONS

33± Total Tillable Acres Farmland Open for 2025! 1,792 sq. ft. Home with Partial Basement

Potential Building Sites Attention Developers!