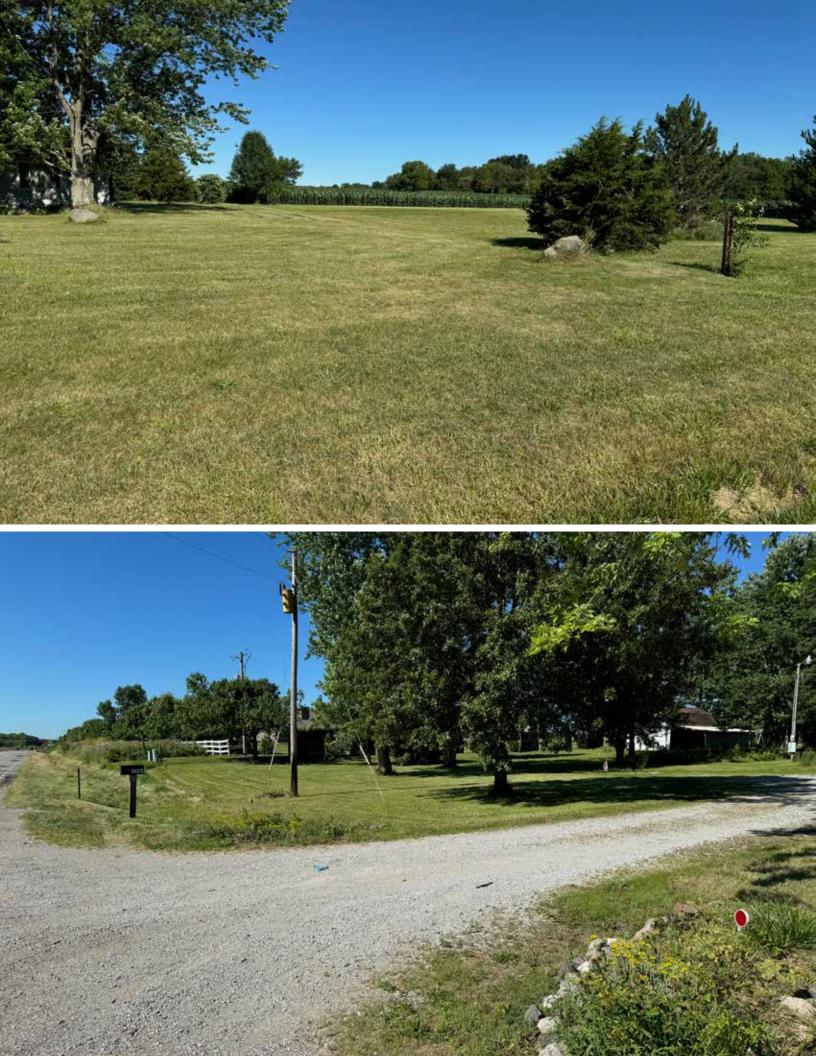

# TRACT DESCRIPTIONS

33± Total Tillable Acres Farmland Open for 2025! 1,792 sq. ft. Home with Partial Basement

Potential Building Sites Attention Developers!

### CARROLL CO. INDIANA LAND AUCTION WEDNESDAY, AUGUST 7 AT 6PM EASTERN

Online Bidding Available

at the Wabash & Erie Canal Center 1030 N Washington St, Delphi, IN

**TRACT 1:**  $16 \pm acres - Mostly tillable with some pasture, road frontage along US Highway 421 and approximately 275± feet of road frontage along W 400 N.$ 

**TRACT 2:** 15± acres – Good mix of tillable and woodlands with road frontage along US Highway 421.

**TRACT 3:** 19± acres – Nearly all tillable land with road frontage along US Highway 421.

**TRACT 4:** 1.8± acres – Single story residence built in 1961, 3 bedrooms, 1.5 baths, partial basement, aluminum siding and two wooden decks (one handicap ramp). This is a fixer upper house, good candidate as a flipper home. Check website for additional photos.