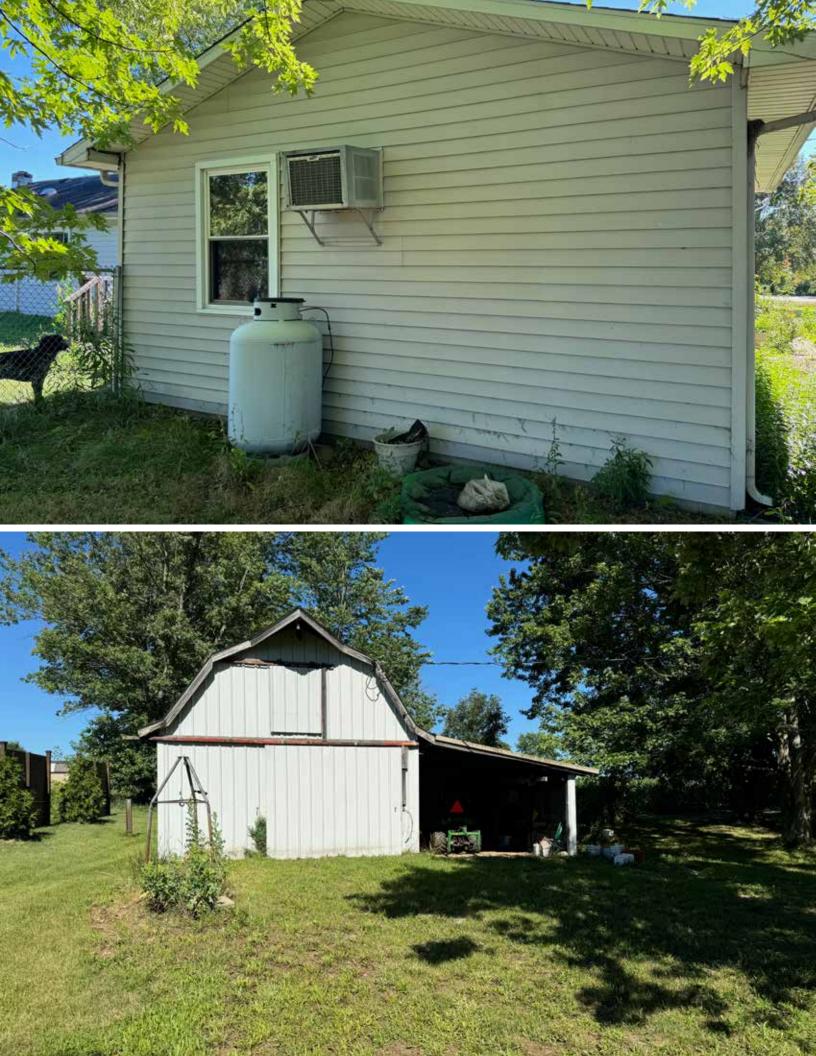

**TRACT 2:** 15± acres – Good mix of tillable and woodlands with road frontage along US Highway 421.

**TRACT 3:** 19± acres – Nearly all tillable land with road frontage along US Highway 421.

**TRACT 4:** 1.8± acres – Single story residence built in 1961, 3 bedrooms, 1.5 baths, partial basement, aluminum siding and two wooden decks (one handicap ramp). This is a fixer upper house, good candidate as a flipper home. Check website for additional photos.