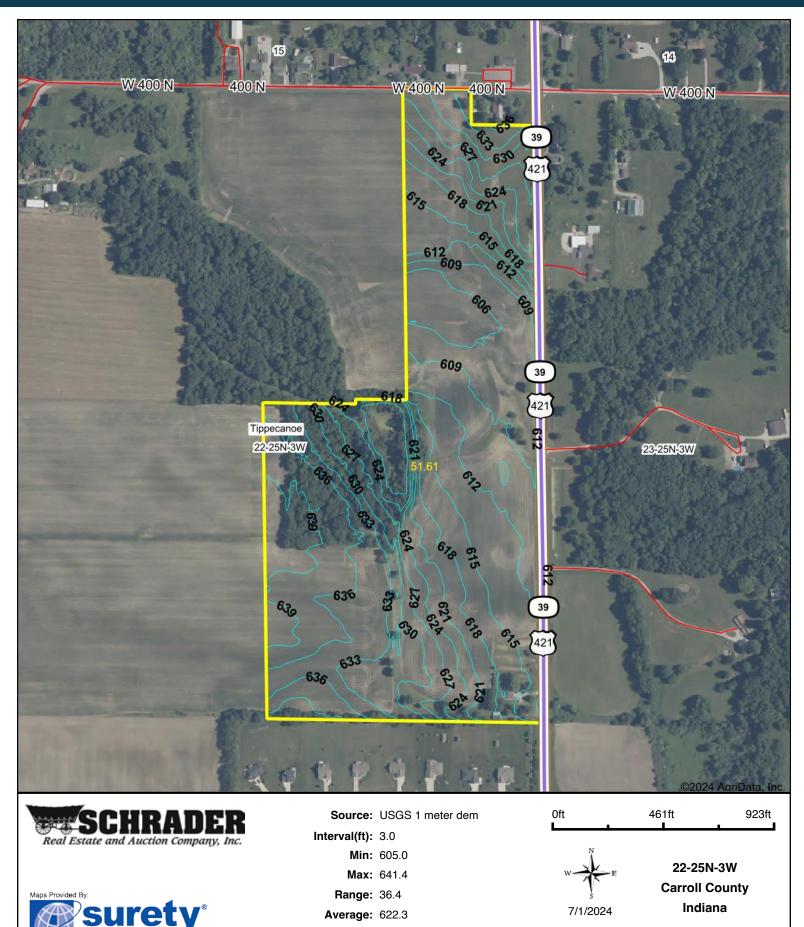

# TOPOGRAPHY MAP

### **TOPOGRAPHY MAP**

Standard Deviation: 10.83 ft

© AgriData, Inc. 2023

AgriDataloc.com

Boundary Center: 40° 36' 6.7, -86° 44' 8.57