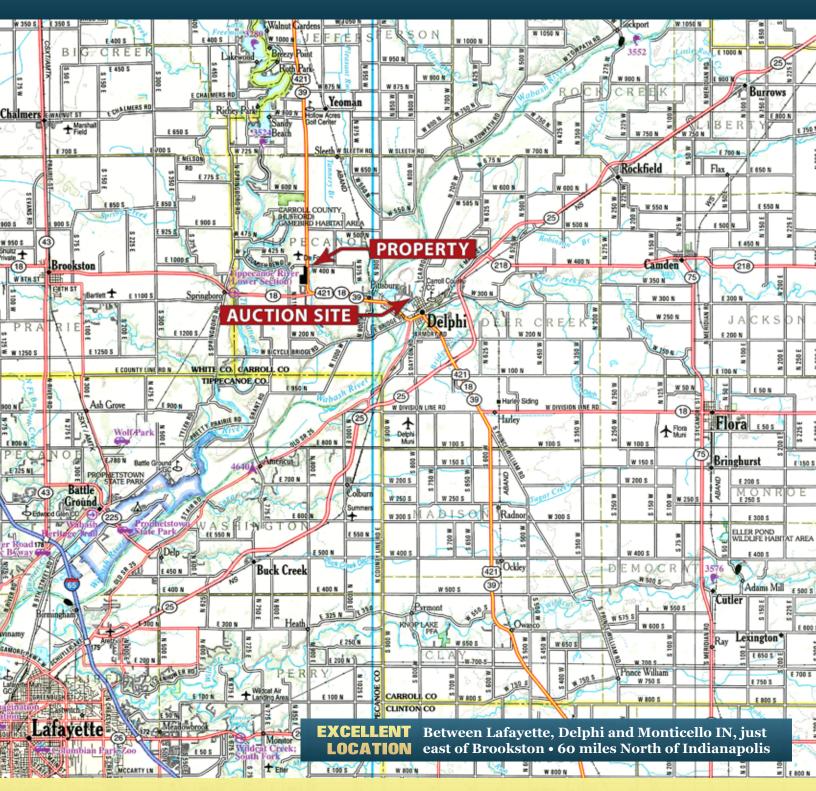

# LOCATION MAP

### LOCATION MAP

**DIRECTIONS TO PROPERTY:** Travel north from the intersection of SR 18 & US 421 just west of Delphi Indiana. The property is 1/4 of mile north on the west side of the road. Access from W 400N is by turning west off US 421 at the north end of the farm.

AUCTION LOCATION: Wabash & Erie Canal Center, 1030 N Washington St, Delphi, IN, 46923

**ONLINE BIDDING AVAILABLE:** You may bid online during the auction at www.schraderauction.com. You must be registered **One Week in Advance of the Auction** to bid online. For online bidding information, call Schrader Auction Company.