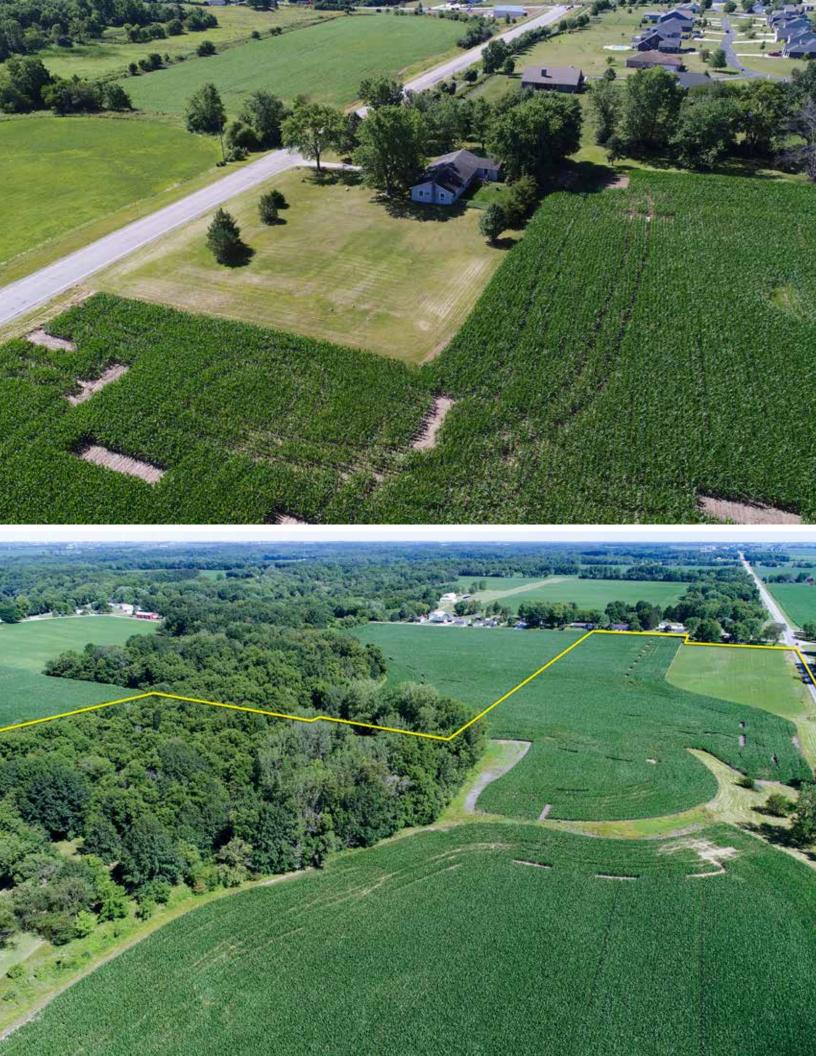

# TRACT MAP

## TRACT MAP

### CARROLL CO. INDIANA LAND AUCTION WEDNESDAY, AUGUST 7 AT 6PM EASTERN

Online Bidding Available

at the Wabash & Erie Canal Center 1030 N Washington St, Delphi, IN

**TRACT 1:**  $16 \pm acres - Mostly tillable with some pasture, road frontage along US Highway 421 and approximately 275± feet of road frontage along W 400 N.$ 

**TRACT 2:** 15± acres – Good mix of tillable and woodlands with road frontage along US Highway 421.

**TRACT 3:** 19± acres – Nearly all tillable land with road frontage along US Highway 421.

**TRACT 4:** 1.8± acres – Single story residence built in 1961, 3 bedrooms, 1.5 baths, partial basement, aluminum siding and two wooden decks (one handicap ramp). This is a fixer upper house, good candidate as a flipper home. Check website for additional photos.