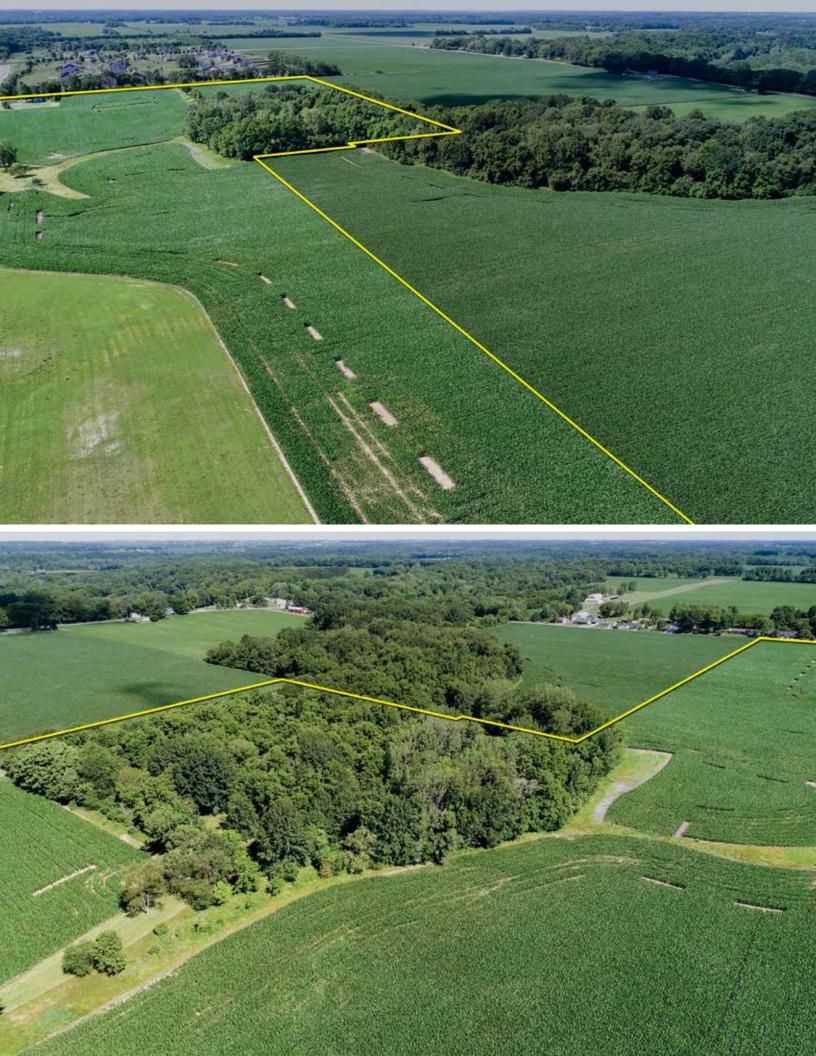

# TRACT MAP

## TRACT MAP

### CARROLL CO. INDIANA LAND AUCTION WEDNESDAY, AUGUST 7 AT 6PM EASTERN

Online Bidding Available

at the Wabash & Erie Canal Center 1030 N Washington St, Delphi, IN

**TRACT 1:**  $16 \pm acres - Mostly tillable with some pasture, road frontage along US Highway 421 and approximately 275± feet of road frontage along W 400 N.$ 

**TRACT 2:** 15± acres – Good mix of tillable and woodlands with road frontage along US Highway 421.

**TRACT 3:** 19± acres – Nearly all tillable land with road frontage along US Highway 421.

**TRACT 4:** 1.8± acres – Single story residence built in 1961, 3 bedrooms, 1.5 baths, partial basement, aluminum siding and two wooden decks (one handicap ramp). This is a fixer upper house, good candidate as a flipper home. Check website for additional photos.