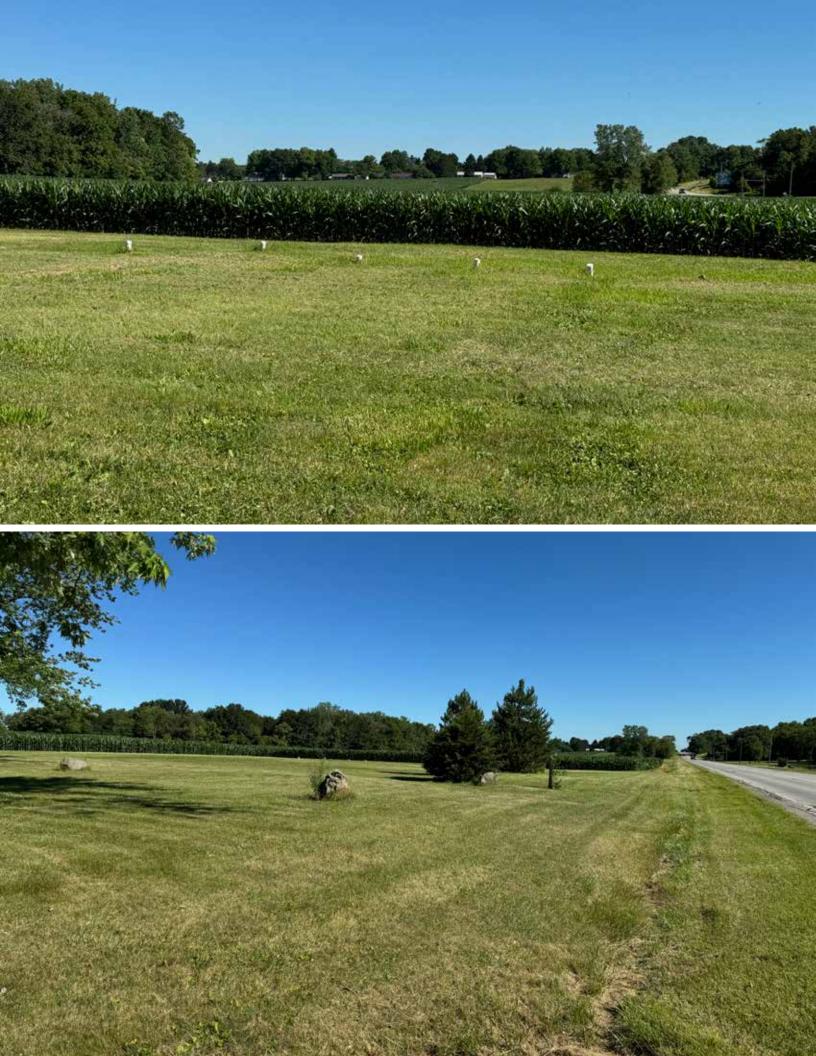

# TRACT DESCRIPTIONS

33± Total Tillable Acres Farmland Open for 2025! 1,792 sq. ft. Home with Partial Basement

Potential Building Sites Attention Developers!

### CARROLL CO. INDIANA LAND AUCTION WEDNESDAY, AUGUST 7 AT 6PM EASTERN

Online Bidding Available

at the Wabash & Erie Canal Center 1030 N Washington St, Delphi, IN

**TRACT 1:**  $16 \pm acres - Mostly tillable with some pasture, road frontage along US Highway 421 and approximately 275± feet of road frontage along W 400 N.$ 

**TRACT 2:** 15± acres – Good mix of tillable and woodlands with road frontage along US Highway 421.

**TRACT 3:** 19± acres – Nearly all tillable land with road frontage along US Highway 421.

**TRACT 4:** 1.8± acres – Single story residence built in 1961, 3 bedrooms, 1.5 baths, partial basement, aluminum siding and two wooden decks (one handicap ramp). This is a fixer upper house, good candidate as a flipper home. Check website for additional photos.