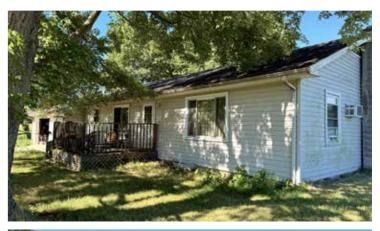

**TRACT 2:** 15± acres – Good mix of tillable and woodlands with road frontage along US Highway 421.

**TRACT 3:** 19± acres – Nearly all tillable land with road frontage along US Highway 421.

**TRACT 4:** 1.8± acres – Single story residence built in 1961, 3 bedrooms, 1.5 baths, partial basement, aluminum siding and two wooden decks (one handicap ramp). This is a fixer upper house, good candidate as a flipper home. Check website for additional photos.