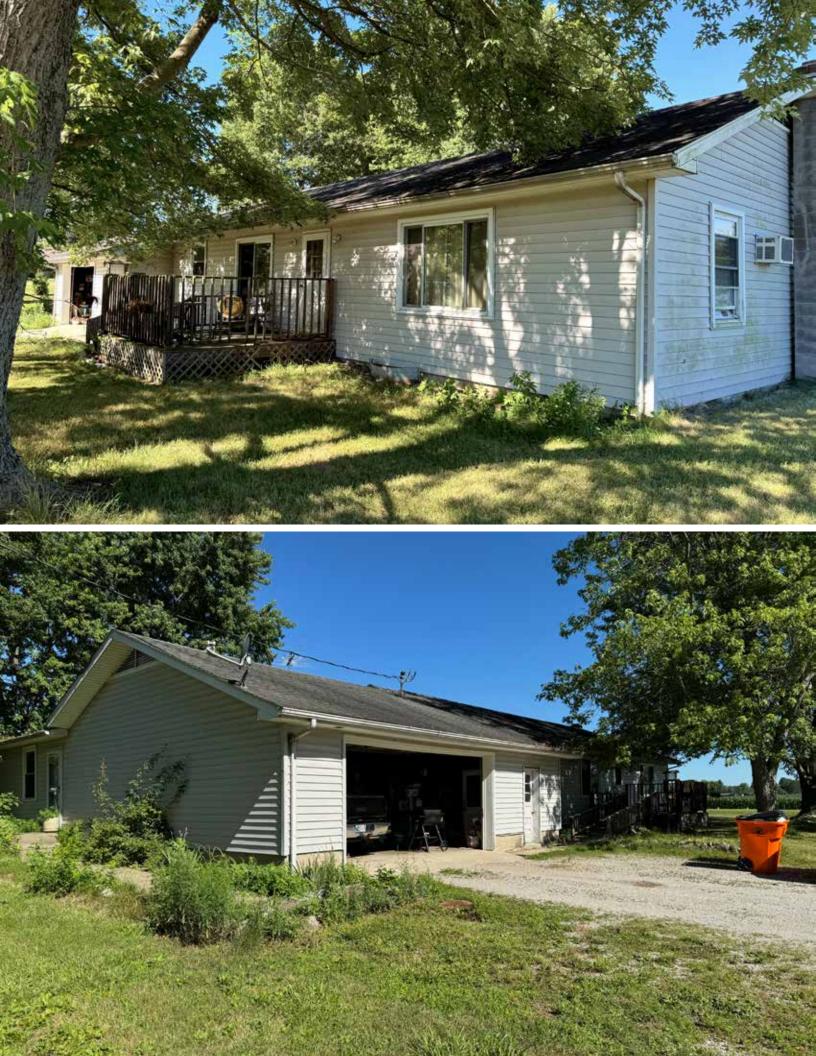

**TRACT 2:** 15± acres – Good mix of tillable and woodlands with road frontage along US Highway 421.

**TRACT 3:** 19± acres – Nearly all tillable land with road frontage along US Highway 421.

**TRACT 4:** 1.8± acres – Single story residence built in 1961, 3 bedrooms, 1.5 baths, partial basement, aluminum siding and two wooden decks (one handicap ramp). This is a fixer upper house, good candidate as a flipper home. Check website for additional photos.