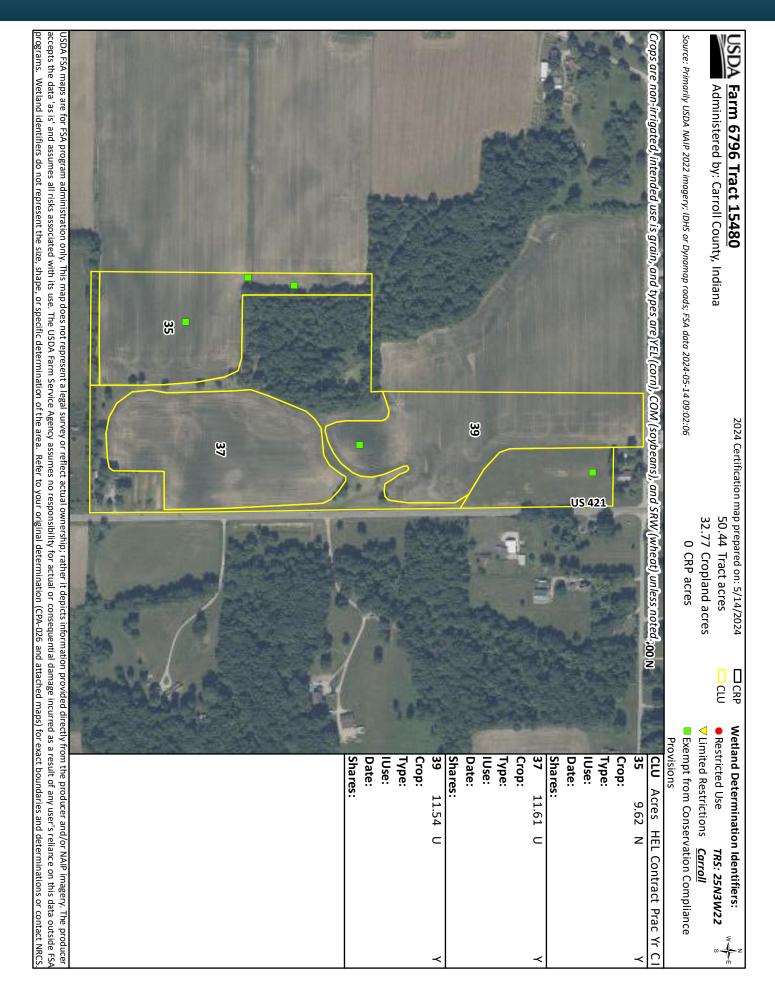

#### NOTES

| Tract Number           | : 15480                                                          |
|------------------------|------------------------------------------------------------------|
| Description            | :                                                                |
| FSA Physical Location  | : INDIANA/CARROLL                                                |
| ANSI Physical Location | : INDIANA/CARROLL                                                |
| BIA Unit Range Number  | :                                                                |
| HEL Status             | : NHEL: No agricultural commodity planted on undetermined fields |
| Wetland Status         | : Wetland determinations not complete                            |
| WL Violations          | : None                                                           |
| Owners                 | : LYNN L BRUBAKER                                                |
| Other Producers        | :                                                                |
| Recon ID               | : 18-015-2015-13                                                 |

| Т | ract | Land | Data |
|---|------|------|------|
| H | iaci | Lana | Data |

| Farm Land | Cropland | DCP Cropland | WBP  | EWP  | WRP  | GRP  | Sugarcane |
|-----------|----------|--------------|------|------|------|------|-----------|
| 50.44     | 32.77    | 32.77        | 0.00 | 0.00 | 0.00 | 0.00 | 0.0       |

| Farm | Land | Data |
|------|------|------|

Abbreviated 156 Farm Record

|                       | Tann Lanu Data        |                        |      |                |      |      |           |                         |                     |
|-----------------------|-----------------------|------------------------|------|----------------|------|------|-----------|-------------------------|---------------------|
| Farmland              | Cropland              | DCP Cropland           | WBP  | EWP            | WRP  | GRP  | Sugarcane | Farm Status             | Number Of<br>Tracts |
| 50.44                 | 32.77                 | 32.77                  | 0.00 | 0.00           | 0.00 | 0.00 | 0.0       | Active                  | 1                   |
| State<br>Conservation | Other<br>Conservation | Effective DCP Cropland |      | Double Cropped |      | CRP  | MPL       | DCP Ag.Rel.<br>Activity | SOD                 |
| 0.00                  | 0.00                  | 32.77                  | 7    | 0.00           |      | 0.00 | 0.00      | 0.00                    | 0.00                |