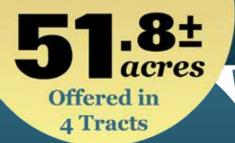

# SOILS MAP

### **SOILS MAP**

Soils data provided by USDA and NRCS.

| Area S | ymbol: IN015, Soil Area Version: 28                                                            |       |                  |                         |                  |            |                          |                |             |                    |
|--------|------------------------------------------------------------------------------------------------|-------|------------------|-------------------------|------------------|------------|--------------------------|----------------|-------------|--------------------|
| Code   | Soil Description                                                                               | Acres | Percent of field | Non-Irr Class<br>Legend | Non-Irr<br>Class | Corn<br>Bu | Grass legume<br>hay Tons | Pasture<br>AUM | Soybeans Bu | Winter<br>wheat Bu |
| OfB2   | Ockley loam, till substratum, 2 to 6 percent slopes, eroded                                    | 24.59 | 47.5%            |                         | lle              | 135        | 5                        | 9              | 47          | 68                 |
| WpA    | Waynetown-Sleeth silt loams, till substrata,<br>0 to 1 percent slopes                          | 8.76  | 17.0%            |                         | llw              | 151        | 5                        | 10             | 49          | 68                 |
| Wk     | Washtenaw silt loam                                                                            | 4.07  | 7.9%             |                         | llw              | 165        | 5                        | 11             | 49          | 66                 |
| KcA    | Kalamazoo loam, 0 to 2 percent slopes                                                          | 3.75  | 7.3%             |                         | lls              | 145        | 5                        | 10             | 51          | 73                 |
| OhC3   | Ockley, till substratum-Kendallville clay<br>loams, 6 to 12 percent slopes, severely<br>eroded | 3.59  | 7.0%             |                         | IVe              | 129        | 4                        | 8              | 45          | 65                 |
| Mb     | Mahalasville silty clay loam, till substratum                                                  | 2.59  | 5.0%             |                         | llw              | 175        | 6                        | 12             | 49          | 70                 |
| OgA    | Ockley-Rush silt loams, till substrata, 0 to 2 percent slopes                                  | 2.32  | 4.5%             |                         | 1                | 145        | 5                        | 10             | 51          | 73                 |
| Мо     | Milford silt loam, pothole                                                                     | 1.94  | 3.8%             |                         | llw              | 80         | 2                        | 5              | 22          | 32                 |
|        |                                                                                                | •     | Wei              | ghted Average           | 2.09             | 140.8      | 4.9                      | 9.4            | 47          | 67                 |