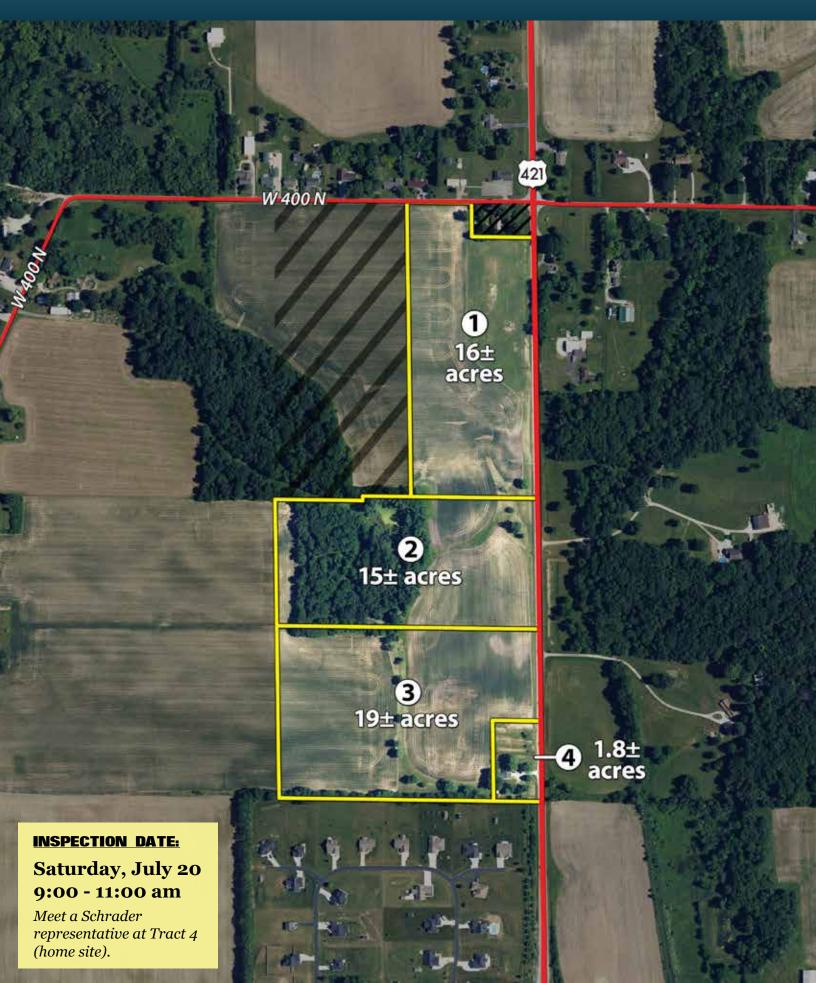

# TRACT MAP

## TRACT MAP

### CARROLL CO. INDIANA LAND AUCTION WEDNESDAY, AUGUST 7 AT 6PM EASTERN

Online Bidding Available

at the Wabash & Erie Canal Center 1030 N Washington St, Delphi, IN

**TRACT 1:**  $16 \pm acres - Mostly tillable with some pasture, road frontage along US Highway 421 and approximately 275± feet of road frontage along W 400 N.$ 

**TRACT 2:** 15± acres – Good mix of tillable and woodlands with road frontage along US Highway 421.

**TRACT 3:** 19± acres – Nearly all tillable land with road frontage along US Highway 421.

**TRACT 4:** 1.8± acres – Single story residence built in 1961, 3 bedrooms, 1.5 baths, partial basement, aluminum siding and two wooden decks (one handicap ramp). This is a fixer upper house, good candidate as a flipper home. Check website for additional photos.

OWNER: Amber Lamb & Trisha McKoon

**AUCTIONEER'S NOTE:** Great opportunity to purchase tillable acres or consider developmental opportunities!