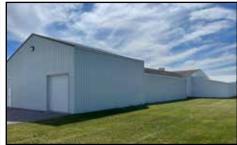

## **PROPERTY DESCRIPTION:**

For sale in Columbia City, IN, this impressive industrial building spans 11,058 square feet (Per Whitley County Beacon) plus a 20'x40' lean-to on 1.58 acres, boasting excellent road access via Business 30 and U.S. 30. Ideal for manufacturing, distribution, or logistical operations, the property offers modern amenities and infrastructure. Its strategic location ensures convenience and efficiency, making it a perfect choice for businesses looking to expand or establish a presence in Columbia City's thriving industrial sector.

PARCEL # - 92-05-18-000-409.000-012

ADDRESS - 2345 EAST BUSINESS 30, COLUMBIA CITY, IN 46725 TYPE - SALE

BUILDING SIZE - 11,058 SQ. FT. (PER WHITLEY CO BEACON) PLUS A 20' X 40' LEAN-TO

LAND - 1.58 ACRES

**ZONING - INDUSTRIAL PARK MANUFACTURING** 