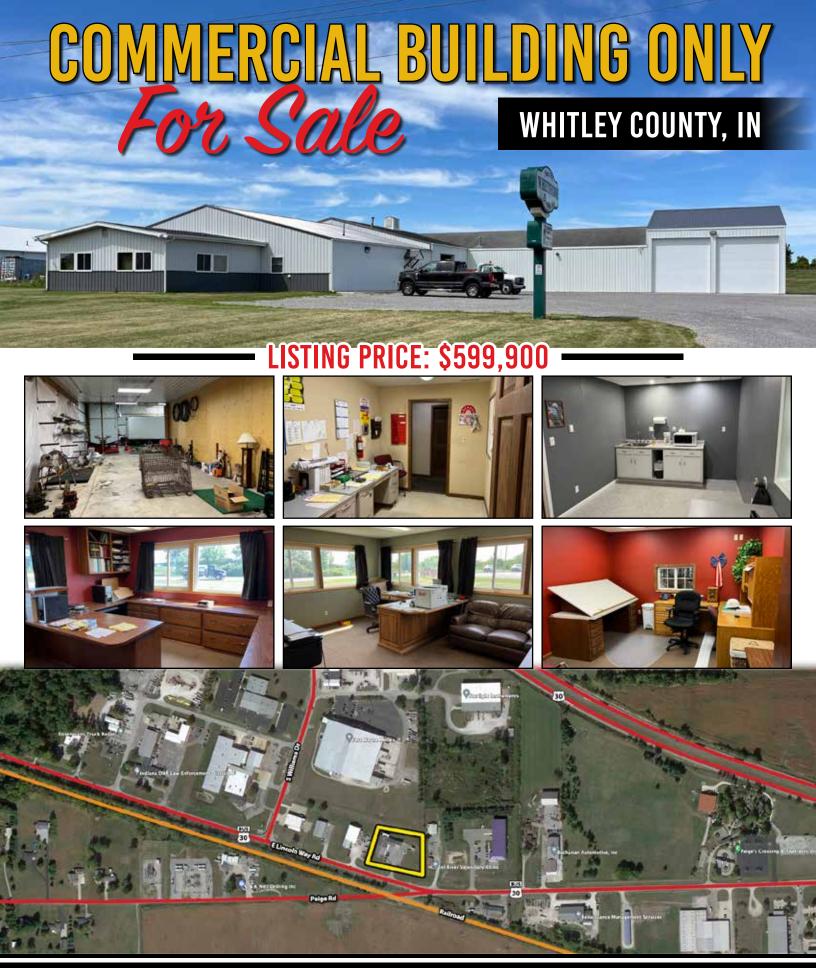

## **PROPERTY DESCRIPTION:**

For sale in Columbia City, IN, this impressive industrial building spans 11,058 square feet (Per Whitley County Beacon) plus a 20'x40' lean-to on 1.58 acres, boasting excellent road access via Business 30 and U.S. 30. Ideal for manufacturing, distribution, or logistical operations, the property offers modern amenities and infrastructure. Its strategic location ensures convenience and efficiency, making it a perfect choice for businesses looking to expand or establish a presence in Columbia City's thriving industrial sector.

PARCEL # - 92-05-18-000-409.000-012

ADDRESS - 2345 EAST BUSINESS 30, COLUMBIA CITY, IN 46725 TYPE - SALE

BUILDING SIZE - 11,058 SQ. FT. (PER WHITLEY CO BEACON) PLUS A 20' X 40' LEAN-TO

LAND - 1.58 ACRES

**ZONING - INDUSTRIAL PARK MANUFACTURING** 

# OF PARCELS - 1

NEAREST HIGHWAY - .6 MILES TO U.S. 30

DISTANCE TO INTERSTATE - 13.5 MILES TO INTERSTATE 69

PRIOR USE - ELECTRICAL CONTRACTOR

**CONSTRUCTION TYPE - POLE FRAME** 

**CONSTRUCTION YEAR - 1975** 

# OF FLOORS - 1

**ROOF - ASPHALT SHINGLE AND METAL** 

**FOUNDATION - CONCRETE** 

**LIGHTING - LED AND FLUORESCENT** 

HEATING - GAS FORCED RADIANT

**COOLING - CENTRAL AIR CONDITIONING** 

SPRINKLER SYSTEM - NO

**RESTROOMS - TWO** 

DATE AVAILABLE - AUGUST 2024

GAS - NIPSCO

**ELECTRIC - NORTHEASTERN REMC** 

**WATER - COLUMBIA CITY WATER DEPARTMENT** 

SEWER - COLUMBIA CITY MUNICIPAL

INTERNET FIBER - IN BUILDING

866-340-0445 SchraderFortWayne.com LISTING BROKER: STEVE COIL 260-446-2037 scoil@schraderfortwayne.com • #RB22001310