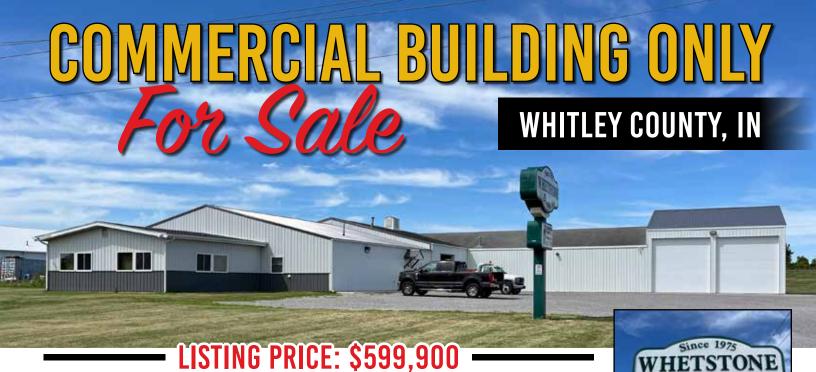

## **PROPERTY DESCRIPTION:**

For sale in Columbia City, IN, this impressive industrial building spans 11,058 square feet (Per Whitley County Beacon) plus a 20'x40' lean-to on 1.58 acres, boasting excellent road access via Business 30 and U.S. 30. Ideal for manufacturing, distribution, or logistical operations, the property offers modern amenities and infrastructure. Its strategic location ensures convenience and efficiency, making it a perfect choice for businesses looking to expand or establish a presence in Columbia City's thriving industrial sector.

PARCEL # - 92-05-18-000-409.000-012

ADDRESS - 2345 EAST BUSINESS 30, COLUMBIA CITY, IN 46725 TYPE - SALE

BUILDING SIZE - 11,058 SQ. FT. (PER WHITLEY CO BEACON) PLUS A 20' X 40' LEAN-TO

LAND - 1.58 ACRES

**ZONING - INDUSTRIAL PARK MANUFACTURING** 