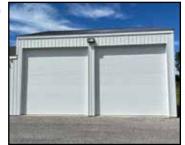

## **PROPERTY DESCRIPTION:**

For sale in Columbia City, IN, this impressive industrial building spans 11,058 square feet (Per Whitley County Beacon) plus a 20'x40' lean-to on 1.58 acres, boasting excellent road access via Business 30 and U.S. 30. Ideal for manufacturing, distribution, or logistical operations, the property offers modern amenities and infrastructure. Its strategic location ensures convenience and efficiency, making it a perfect choice for businesses looking to expand or establish a presence in Columbia City's thriving industrial sector.

PARCEL # - 92-05-18-000-409.000-012

ADDRESS - 2345 EAST BUSINESS 30, COLUMBIA CITY, IN 46725 TYPE - SALE

BUILDING SIZE - 11,058 SQ. FT. (PER WHITLEY CO BEACON) PLUS A 20' X 40' LEAN-TO

LAND - 1.58 ACRES

**ZONING - INDUSTRIAL PARK MANUFACTURING** 