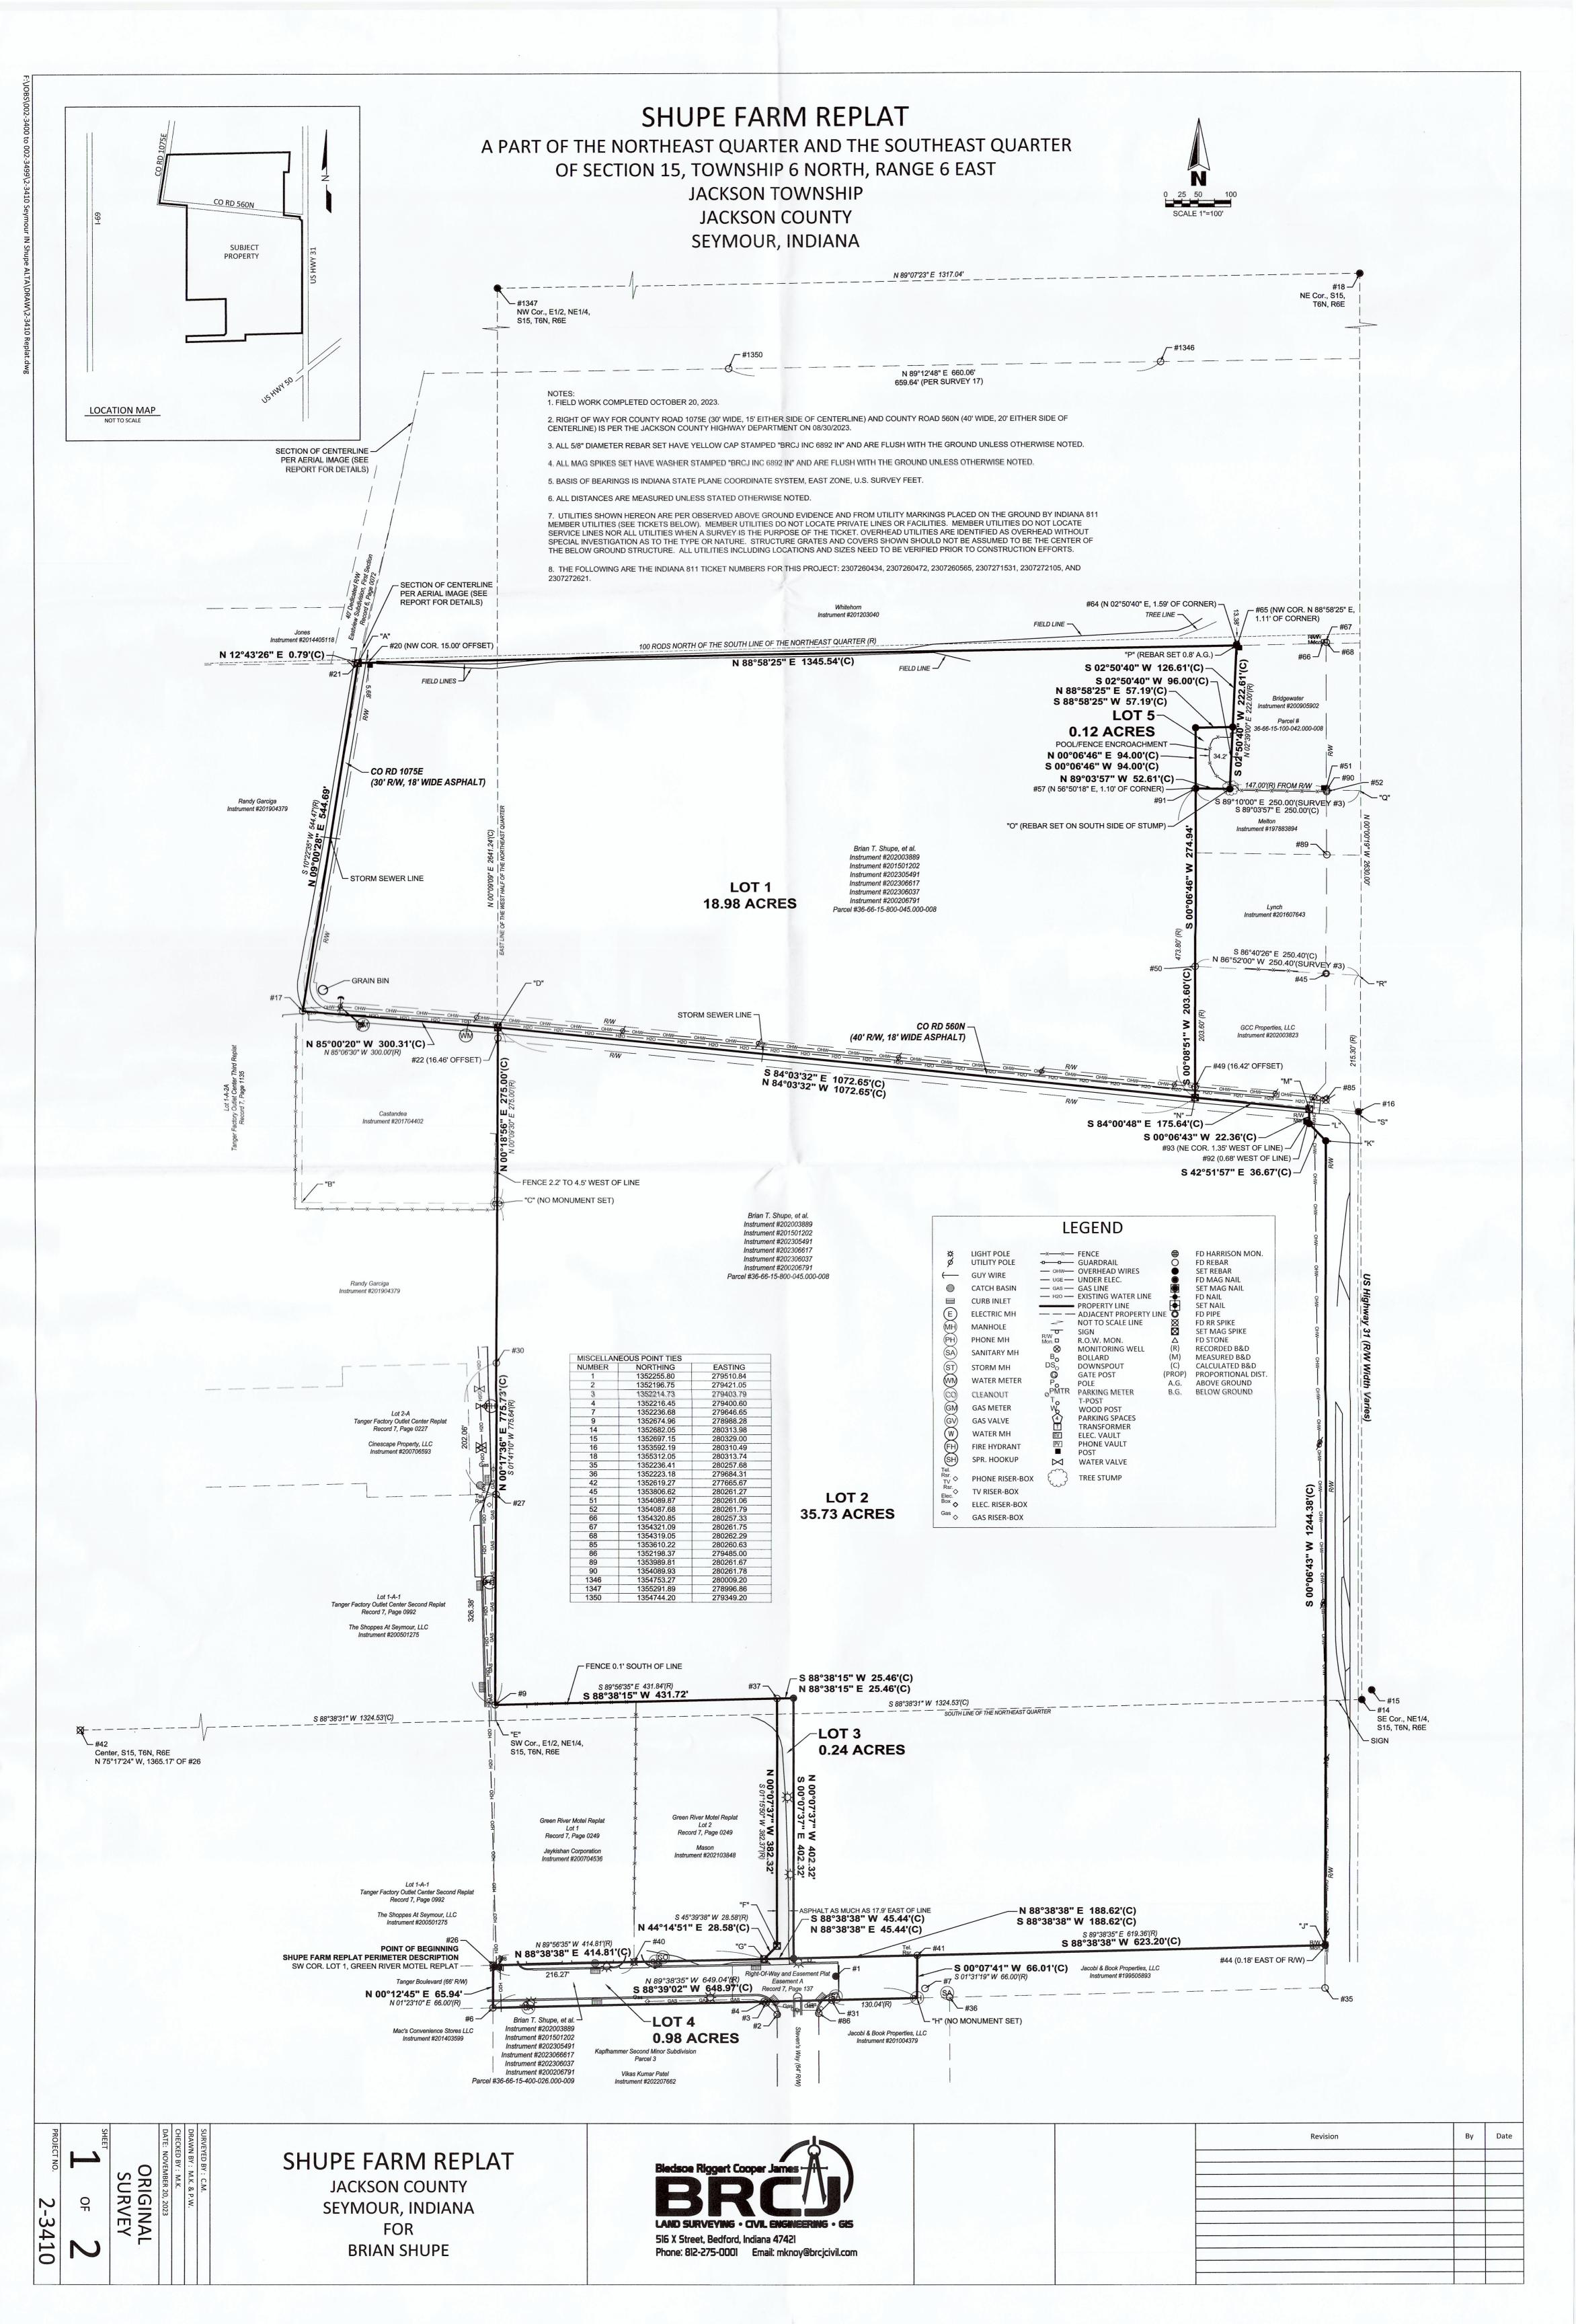

# SHUPE FARM REPLAT

A PART OF THE NORTHEAST QUARTER AND THE SOUTHEAST QUARTER OF SECTION 15, TOWNSHIP 6 NORTH, RANGE 6 EAST **JACKSON TOWNSHIP** JACKSON COUNTY

SEYMOUR, INDIANA

In accordance with Title 865, Rule 12 of the Indiana Administrative Code (Minimum standards for competent practice of land surveying), the following observations and opinions are submitted regarding the

This is an original survey made at the request of Brian T. Shupe to replat Parcel #36-66-15-800-045.000-008 and Parcel #36-66-15-400-026.000-009 into 5 lots. Lots 3 and 5 were created to correct encroachments. Lot 4 is to be dedicated to the City of Seymour, Indiana. Utilities were located with the aid of Indiana 811 tickets submitted at the request of the client.

Calculated point "P" was established at the intersection of a line between calculated point "O" and monument 64 and a line between monuments 65 and 20.

The lines dividing Lots 1, 2, 3, 4, and 5 were created at the direction of the owner.

-Occupation or possession lines; As much as 34.2' with a pool/fence encroachment at the northeast corner of the subject property and the asphalt at least 17.9' east of the line at the southwest corner of the subject property. Lots 3 and 5 are to be transferred to the adjoining owners to correct possession. See plat for all other occupation.

Description Name: Shupe Farm Replat Perimeter Description

Tax Parcel Numbers: 36-66-15-800-045.000-008 and 36-66-15-400-026.000-009

A part of the Northeast Quarter and the Southeast Quarter of Section 15, Township 6 North, Range 6 East, in Jackson Township, Jackson County, Indiana; as shown on an Original Survey prepared by Matthew M. Knoy, Indiana Professional Surveyor Number LS20800146; Bledsoe Riggert Cooper & James Incorporated; Project Number 2-3410; certified November 20, 2023 described as follows:

BEGINNING at a railroad spike at the southwest corner of Lot 1 of the Green River Motel Replat as recorded in Record 7, Page 0249 in the Jackson County Recorder's Office; thence along the south lines of Lot 1 and Lot 2 of said Green River Motel Replat, NORTH 88 degrees 38 minutes 38 seconds EAST, a distance of 414.81 feet to a mag spike with washer stamped "BRCJ INC 6892 IN" hereinafter referred to as a BRCJ mag spike, at a southern corner of said Lot 2; thence leaving the south lines of said Lot 1 and Lot 2 and along the east line of said Lot 2, NORTH 44 degrees 14 minutes 51 seconds EAST a distance of 28.58 feet to a BRCJ mag spike at the southeastern corner of said Lot 2; thence continuing along the east line of said Lot 2, NORTH 00 degrees 07 minutes 37 seconds WEST a distance of 382.32 feet to a 5/8-inch diameter rebar with a Wayman cap at the northeast corner of said Lot 2; thence leaving the east line of said Lot 2 and along the north lines of said Lot 2 and Lot 1, SOUTH 88 degrees 38 minutes 15 seconds WEST a distance of 431.72 feet to a 5/8-inch diameter rebar with a Wayman cap at the northwest corner of said Lot 1 and being on the east line of the Tanger Factory Outlet Center Second Replat as recorded in Record 7, Page 0992 in the Jackson County Recorder's Office and the east line of the Tanger Factory Outlet Center Third Replat as recorded in Record 7, Page 1135 in the Jackson County Recorder's Office; thence leaving the north lines of said Lot 1 and Lot 2 and along the east line of said Second and Third Replats, NORTH 00 degrees 17 minutes 36 seconds EAST a distance of 775.73 feet to the southeast corner of a parcel in the name of Castandea as described in Instrument Number 201704402 in the Jackson County Recorder's Office; thence leaving the east line of said Second and Third Replats and along the east line of said Castandea parcel, NORTH 00 degrees 18 minutes 56 seconds EAST a distance of 275.00 feet to a BRCJ mag spike at the northeast corner of said Castandea parcel (passing over a 1/2-inch diameter rebar at 258.54 feet); thence leaving the east line of said Castandea parcel and along the north line of said Castandea parcel, NORTH 85 degrees 00 minutes 20 seconds WEST a distance of 300.31 feet to a 5/8-inch diameter rebar with a Wayman cap at the northwest corner of said Castandea parcel and being on the east line of said Third Replat; thence leaving the north line of said Castandea parcel and along the east line of said Third Replat, NORTH 09 degrees 00 minutes 28 seconds EAST a distance of 544.69 feet to a 1/2-inch diameter rebar at the northeast corner of said Third Replat and the southeast corner of the Eastview Subdivision First Section plat as recorded in Record 6, Page 0072 in the Jackson County Recorder's Office; thence leaving the east line of said Third Replat and along the east line of said Eastview Subdivision, NORTH 12 degrees 43 minutes 26 seconds EAST a distance of 0.79 feet to a BRCJ mag spike on the south line of a parcel in the name of Whitehorn as described in Instrument Number 201203040 in the Jackson County Recorder's Office; thence leaving the east line of said Eastview Subdivision and along the south line of said Whitehorn parcel, NORTH 88 degrees 58 minutes 25 seconds EAST a distance of 1345.54 feet to a 5/8-inch diameter rebar with yellow cap stamped "BRCJ INC 6892 IN" hereinafter referred to as a BRCJ rebar and being on the west line of a parcel in the name of Bridgewater as described in Instrument Number 200905902 in the Jackson County Recorder's Office (passing over the northwest corner of a 1 foot square concrete post at 15.00 feet); thence leaving the south line of said Whitehorn parcel and along the west line of said Bridgewater parcel, SOUTH 02 degrees 50 minutes 40 seconds WEST a distance of 222.61 feet to a BRCJ rebar on the north line of a parcel in the name of Melton as described in Instrument Number 197883894 in the Jackson County Recorder's Office; thence leaving the west line of said Bridgewater parcel and along the north line of said Melton parcel, NORTH 89 degrees 03 minutes 57 seconds WEST a distance of 52.61 feet to a 1/2-inch diameter rebar with a Bateman cap at the northwest corner of said Melton parcel; thence leaving the north line of said Melton parcel and along the west line of said Melton parcel and the west line of a parcel in the name of Lynch as described in Instrument Number 201607643 in the Jackson County Recorder's Office, SOUTH 00 degrees 06 minutes 46 seconds WEST a distance of 274.94 feet to a 1/2-inch diameter rebar at the southwest corner of said Lynch parcel and the northwest corner of a parcel in the name of GCC Properties, LLC as described in Instrument Number 202003823 in the Jackson County Recorder's Office; thence leaving the west lines of said Melton and Lynch parcels and along the west line of said GCC parcel, SOUTH 00 degrees 08 minutes 51 seconds WEST a distance of 203.60 feet to a BRCJ mag spike at the southwest corner of said GCC parcel (passing over a 5/8-inch diameter rebar at 187.18 feet); thence leaving the west line of said GCC parcel and along the south line of said GCC parcel, SOUTH 84 degrees 00 minutes 48 seconds EAST a distance of 175.64 feet to a BRCJ mag spike on the west right of way line of US Highway 31; thence leaving the south line of said GCC parcel and along the west line of said right of way the following three (3) courses: 1) SOUTH 00 degrees 06 minutes 43 seconds WEST a distance of 22.36 feet to a BRCJ rebar; thence

2) SOUTH 42 degrees 51 minutes 57 seconds EAST a distance of 36.67 feet to a BRCJ rebar; thence 3) SOUTH 00 degrees 06 minutes 43 seconds WEST a distance of 1244.38 feet to a BRCJ rebar at the northeast corner of a parcel in the name of Jacobi & Book Properties, LLC as described in Instrument Number 199505893 in the Jackson County Recorder's Office; thence leaving the west line of said right of way and along the north line of said Jacobi parcel, SOUTH 88 degrees 38 minutes 38 seconds WEST a distance of 623.20 feet to a 5/8-inch diameter rebar with a Wayman cap at the northwest corner of said Jacobi parcel and the northeast corner of Easement A as shown on the Right-Of-Way and Easement Plat as recorded in Record 7, Page 0137 in the Jackson County Recorder's Office; thence leaving the north line of said Jacobi parcel and along the east line of said Easement A, SOUTH 00 degrees 07 minutes 41 seconds WEST a distance of 66.01 feet to the southeast corner of said Easement A and the south line of said Easement A; thence leaving the east line of said Easement A and along the south line of said Easement A, SOUTH 88 degrees 39 minutes 02 seconds WEST a distance of 648.97 feet to a 1/2-inch diameter rebar at the southwest corner of said Easement A and the west line of said Easement A; thence leaving the south line of said Easement A and along the west line of said Easement A, NORTH 00 degrees 12 minutes 45 seconds EAST, 65.94 feet to the POINT OF BEGINNING, and containing 56.05 acres