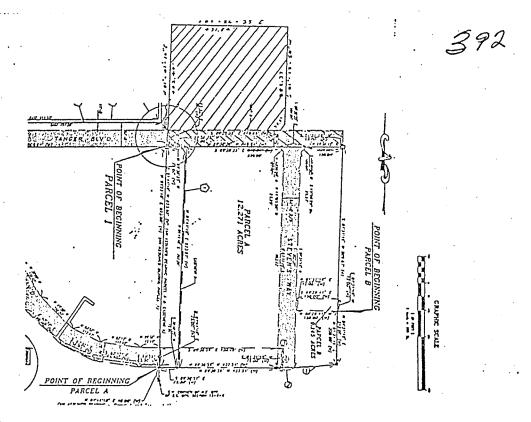

BEGINNING at a railroad spike at the southwest corner of Lot 1 of the Green River Motel Replat as recorded in Record 7, Page 0249 in the Jackson County Recorder's Office; thence along the south lines of Lot 1 and Lot 2 of said Green River Motel Replat, NORTH 88 degrees 38 minutes 38 seconds EAST, a distance of 414.81 feet to a mag spike with washer stamped "BRCJ INC 6892 IN" hereinafter referred to as a BRCJ mag spike, at a southern corner of said Lot 2; thence leaving the south lines of said Lot 1 and Lot 2 and along the east line of said Lot 2, NORTH 44 degrees 14 minutes 51 seconds EAST a distance of 28.58 feet to a BRCJ mag spike at the southeastern corner of said Lot 2; thence continuing along the east line of said Lot 2, NORTH 00 degrees 07 minutes 37 seconds WEST a distance of 382.32 feet to a 5/8-inch diameter rebar with a Wayman cap at the northeast corner of said Lot 2; thence leaving the east line of said Lot 2 and along the north lines of said Lot 2 and Lot 1, SOUTH 88 degrees 38 minutes 15 seconds WEST a distance of 431.72 feet to a 5/8-inch diameter rebar with a Wayman cap at the northwest corner of said Lot 1 and being on the east line of the Tanger Factory Outlet Center Second Replat as recorded in Record 7, Page 0992 in the Jackson County Recorder's Office and the east line of the Tanger Factory Outlet Center Third Replat as recorded in Record 7, Page 1135 in the Jackson County Recorder's Office; thence leaving the north lines of said Lot 1 and Lot 2 and along the east line of said Second and Third Replats, NORTH 00 degrees 17 minutes 36 seconds EAST a distance of 775.73 feet to the southeast corner of a parcel in the name of Castandea as described in Instrument Number 201704402 in the Jackson County Recorder's Office; thence leaving the east line of said Second and Third Replats and along the east line of said Castandea parcel, NORTH 00 degrees 18 minutes 56 seconds EAST a distance of 275.00 feet to a BRCJ mag spike at the northeast corner of said Castandea parcel (passing over a 1/2-inch diameter rebar at 258.54 feet); thence leaving the east line of said Castandea parcel and along the north line of said Castandea parcel, NORTH 85 degrees 00 minutes 20 seconds WEST a distance of 300.31 feet to a 5/8-inch diameter rebar with a Wayman cap at the northwest corner of said Castandea parcel and being on the east line of said Third Replat; thence leaving the north line of said Castandea parcel and along the east line of said Third Replat, NORTH 09 degrees 00 minutes 28 seconds EAST a distance of 544.69 feet to a 1/2-inch diameter rebar at the northeast corner of said Third Replat and the southeast corner of the Eastview Subdivision First Section plat as recorded in Record 6, Page 0072 in the Jackson County Recorder's Office; thence leaving the east line of said Third Replat and along the east line of said Eastview Subdivision, NORTH 12 degrees 43 minutes 26 seconds EAST a distance of 0.79 feet to a BRCJ mag spike on the south line of a parcel in the name of Whitehorn as described in Instrument Number 201203040 in the Jackson County Recorder's Office; thence leaving the east line of said Eastview Subdivision and along the south line of said Whitehorn parcel, NORTH 88 degrees 58 minutes 25 seconds EAST a distance of 1345.54 feet to a 5/8-inch diameter rebar with yellow cap stamped "BRCJ INC 6892 IN" hereinafter referred to as a BRCJ rebar and being on the west line of a parcel in the name of Bridgewater as described in Instrument Number 200905902 in the Jackson County Recorder's Office (passing over the northwest corner of a 1 foot square concrete post at 15.00 feet); thence leaving the south line of said Whitehorn parcel and along the west line of said Bridgewater parcel, SOUTH 02 degrees 50 minutes 40 seconds WEST a distance of 222.61 feet to a BRCJ rebar on the north line of a parcel in the name of Melton as described in Instrument Number 197883894 in the Jackson County Recorder's Office; thence leaving the west line of said Bridgewater parcel and along the north line of said Melton parcel, NORTH 89 degrees 03 minutes 57 seconds WEST a distance of 52.61 feet to a 1/2-inch diameter rebar with a Bateman cap at the northwest corner of said Melton parcel; thence leaving the north line of said Melton parcel and along the west line of said Melton parcel and the west line of a parcel in the name of Lynch as described in Instrument Number 201607643 in the Jackson County Recorder's Office, SOUTH 00 degrees 06 minutes 46 seconds WEST a distance of 274.94 feet to a 1/2-inch diameter rebar at the southwest corner of said Lynch parcel and the northwest corner of a parcel in the name of GCC Properties, LLC as described in Instrument Number 202003823 in the Jackson County Recorder's Office; thence leaving the west lines of said Melton and Lynch parcels and along the west line of said GCC parcel, SOUTH 00 degrees 08 minutes 51 seconds WEST a distance of 203.60 feet to a BRCJ mag spike at the southwest corner of said GCC parcel (passing over a 5/8-inch diameter rebar at 187.18 feet); thence leaving the west line of said GCC parcel and along the south line of said GCC parcel, SOUTH 84 degrees 00 minutes 48 seconds EAST a distance of 175.64 feet to a BRCJ mag spike on the west right of way line of US Highway 31; thence leaving the south line of said GCC parcel and along the west line of said right of way the following three (3) courses: 1) SOUTH 00 degrees 06 minutes 43 seconds WEST a distance of 22.36 feet to a BRCJ rebar; thence

2) SOUTH 42 degrees 51 minutes 57 seconds EAST a distance of 36.67 feet to a BRCJ rebar; thence 3) SOUTH 00 degrees 06 minutes 43 seconds WEST a distance of 1244.38 feet to a BRCJ rebar at the northeast corner of a parcel in the name of Jacobi & Book Properties, LLC as described in Instrument Number 199505893 in the Jackson County Recorder's Office; thence leaving the west line of said right of way and along the north line of said Jacobi parcel, SOUTH 88 degrees 38 minutes 38 seconds WEST a distance of 623.20 feet to a 5/8-inch diameter rebar with a Wayman cap at the northwest corner of said Jacobi parcel and the northeast corner of Easement A as shown on the Right-Of-Way and Easement Plat as recorded in Record 7, Page 0137 in the Jackson County Recorder's Office; thence leaving the north line of said Jacobi parcel and along the east line of said Easement A, SOUTH 00 degrees 07 minutes 41 seconds WEST a distance of 66.01 feet to the southeast corner of said Easement A and the south line of said Easement A; thence leaving the east line of said Easement A and along the south line of said Easement A, SOUTH 88 degrees 39 minutes 02 seconds WEST a distance of 648.97 feet to a 1/2-inch diameter rebar at the southwest corner of said Easement A and the west line of said Easement A; thence leaving the south line of said Easement A and along the west line of said Easement A, NORTH 00 degrees 12 minutes 45 seconds EAST, 65.94 feet to the POINT OF BEGINNING, and containing 56.05 acres