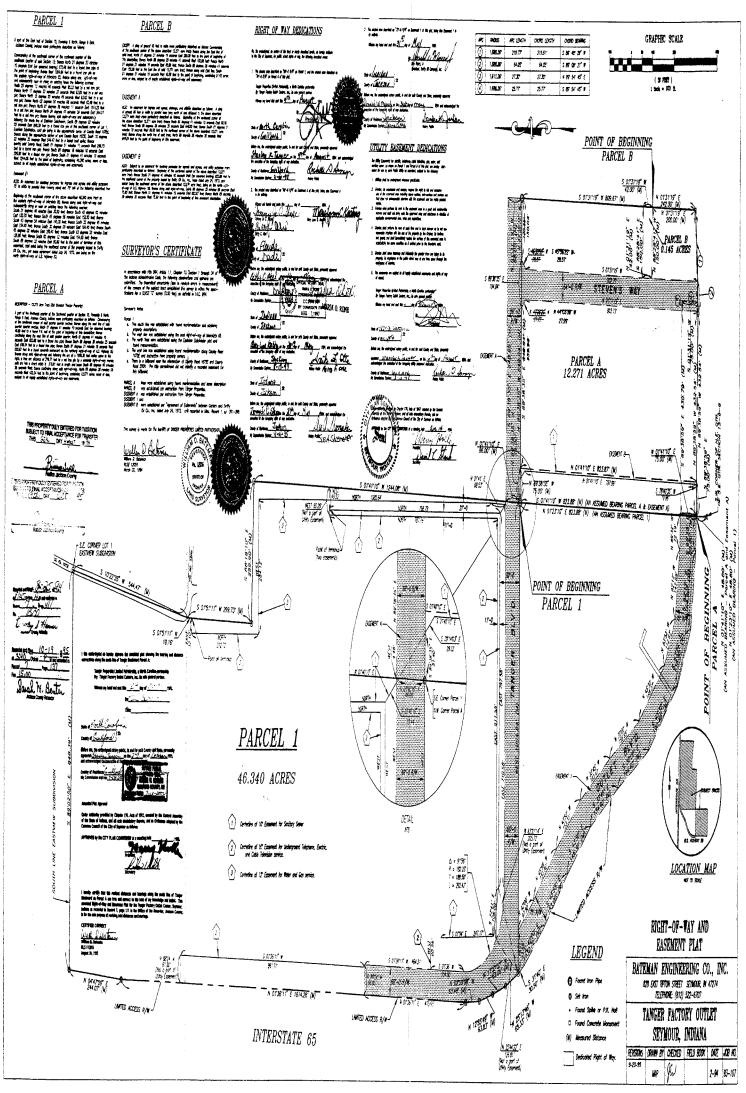

**Surveys Consulted:** 

Eugene R. Farrow

Recording Info. Surveyor N/A 08/18/1936 INDOT Project No. F.A.-87 Sec. A paving plans Not recorded Record 6, Page 0072 Eastview Subdivision, First Section Arthur M. Rucker 09/21/1963 William D. Bateman 08/21/1992 Instrument #199206171 Northeast adjoiners Record 7, Page 0111 William D. Bateman Right-Of-Way and Easement Plat William D. Bateman 09/23/1995 Record 7, Page 0137 Right-Of-Way and Easement Plat Record 7, Page 0227 James R. Wayman 09/10/1998 Tanger Factory Outlet Center Replat James R. Wayman 09/23/1998 Record 7, Page 0229 Tanger Factory Outlet Center Replat James R. Wayman Record 7, Page 0249 Green River Motel Replat James R. Wayman 07/30/2001 Record 7, Page 0580 Tanger's Second Replat 06/23/2003 Record 7, Page 0865 S11.T6N, R6E Mark R. Isaacs Tanger Factory Outlet Center Second Replat James R. Wayman 02/07/2005 Record 7, Page 0992 03/06/2006 Record 7, Page 1135 Tanger Factory Outlet Center Third Replat James R. Wayman Eugene R. Farrow 06/24/2009 Not recorded Bridgewater SLR 03/05/2014 Instrument #201401659 Kapfhammer Minor Subdivision James R. Wayman 06/17/2017 Instrument #201705744 James R. Wavman Kapfhammer Minor Subdivision Johnathan M. Isaacs 12/08/2020 Record 8, Page 1017 R and D Trimpe, LLC - Minor Subdivision

Instrument #201004379 does not mathematically close by 544.58 feet. I believe there is an extra call of "N 45°19' E, 544.58 feet" along the east R/W of Steven's Way which is not shown on survey 5 dedicating Steven's Way. It also appears the lead in has an additional arc length of 4.84 feet which is not needed. Controlling calls to Tanger Boulevard and Steven's Way show there is no apparent overlap/gap in deeds.

Monuments 9 and 37 establish the north line of the Green River Motel Replat.

Calculated points "F" and "G" were established at record geometry from survey 5, holding monument 26 rotated to monument 41.

Calculated point "H" was established at a record 130.04 feet from monument 31 based on record geometry used to establish points "F" and "G".

The record geometry used to establish "F" and "G" was extended through monument 41 to intersect the west right of way (R/W) of US Highway 31 (calculated point "J"). The 50' R/W of US Highway 31 was established between monuments 35 and 67.