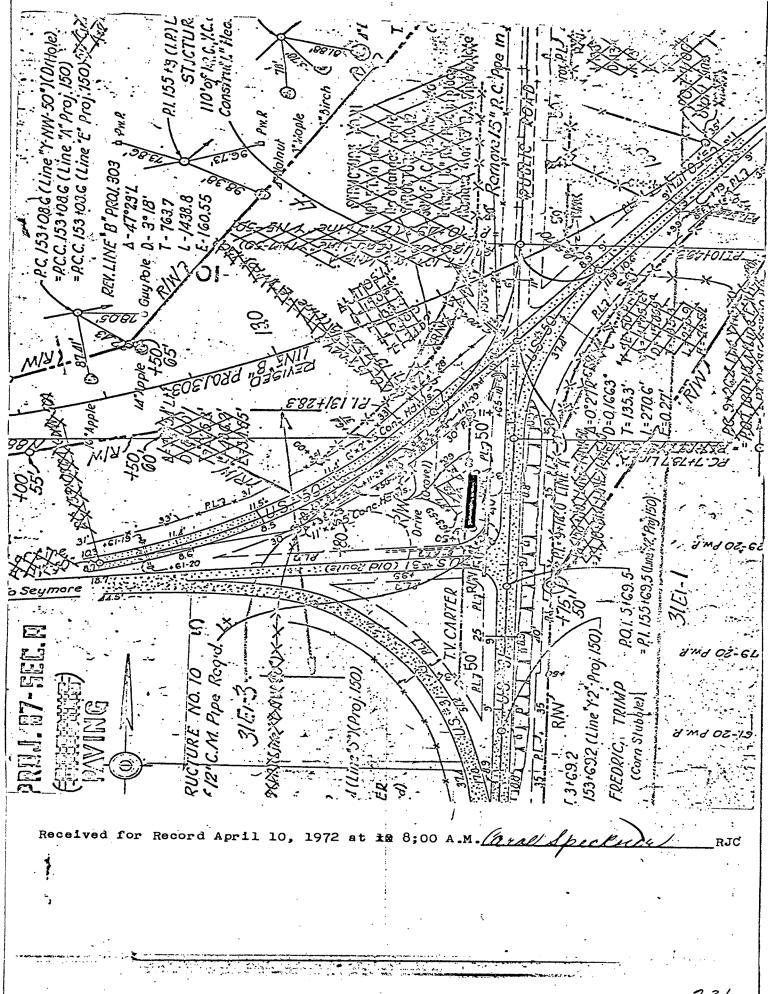

**Surveys Consulted:** 

Eugene R. Farrow

Recording Info. Surveyor N/A 08/18/1936 INDOT Project No. F.A.-87 Sec. A paving plans Not recorded Record 6, Page 0072 Eastview Subdivision, First Section Arthur M. Rucker 09/21/1963 William D. Bateman 08/21/1992 Instrument #199206171 Northeast adjoiners Record 7, Page 0111 William D. Bateman Right-Of-Way and Easement Plat William D. Bateman 09/23/1995 Record 7, Page 0137 Right-Of-Way and Easement Plat Record 7, Page 0227 James R. Wayman 09/10/1998 Tanger Factory Outlet Center Replat James R. Wayman 09/23/1998 Record 7, Page 0229 Tanger Factory Outlet Center Replat James R. Wayman Record 7, Page 0249 Green River Motel Replat James R. Wayman 07/30/2001 Record 7, Page 0580 Tanger's Second Replat 06/23/2003 Record 7, Page 0865 S11.T6N, R6E Mark R. Isaacs Tanger Factory Outlet Center Second Replat James R. Wayman 02/07/2005 Record 7, Page 0992 03/06/2006 Record 7, Page 1135 Tanger Factory Outlet Center Third Replat James R. Wayman Eugene R. Farrow 06/24/2009 Not recorded Bridgewater SLR 03/05/2014 Instrument #201401659 Kapfhammer Minor Subdivision James R. Wayman 06/17/2017 Instrument #201705744 James R. Wavman Kapfhammer Minor Subdivision Johnathan M. Isaacs 12/08/2020 Record 8, Page 1017 R and D Trimpe, LLC - Minor Subdivision

Instrument #201607643 appears to have an error in the description. The N 86°52'00" W, 25.40' I believe should be 250.40' per survey 3.

No apparent overlaps or gaps in deeds were found.

The north line was established from monuments 20 and 65 and extended to intersect the east 40' dedicated R/W as shown on survey 2 (calculated point "A" where a mag spike was set). The 40' R/W was established at the record angle of 103°30' from the north line of survey 12. The adjoiner to the north, Whitehorn (Inst. #201203040), does not close by 17.10 feet. With the uncertainties in monument 14 (see the Monuments Found or Set section of this report for details), it is doubtfully the south line of the Northeast Quarter of Section 15 is currently in the same location as when the subject parcel was created. Offsetting said south line 100 rods (1650 feet), the line is 5.68 to 13.38 feet north of monuments 20 and 65. With the uncertainty in monument 14, the 100 rods could be even further north of monuments 20 and 65. Due to latent ambiguities in the deed to the north and the uncertainties of the south line of the Northeast Quarter of Section 15, I can not determine if there are any overlaps or gaps in deeds along the north line. A complete survey of the Whitehorn parcel (Inst. #201203040) would be required and outside of the scope of this survey; but by establishing the lines of the Whitehorn parcel using monuments 20 and 65 as its south line extended to the east section line, a line extended through monuments 1346 and 1350 to the east section and the centerline of CO RD 1075E per a 2021 aerial photo from the Indiana Spatial Data Portal (https://gis.iu.edu/) as the north line, the east line section line as the east line, and the centerline of CO RD 1075E from said aerial image as the west line; the calculated area is 15.05 acres and record is 15.18 acres. Monuments 20 and 65 appear to match what is being occupied and are in my opinion of the best evidence of the line.

The west line along CO RD 1075E was established between monuments 21 and 17.

Calculated points "B" and "C" are from record geometry of survey 12 holding monument 26 rotated to monument 17.

Calculated point "E" was established at the mid point of monuments 14 and 42.

Calculated point "D" was established at a record distance of 275.00 feet from calculated point "C" through monument 22. The east line of the Castandea parcel calls to the east line of the Southwest Quarter of the Northeast Quarter. With this controlling call, the calculated east line of the Castandea parcel is 0.29 feet to 1.07 feet east of the now calculated section line. Due to uncertainties in monument 14, it is my opinion calculated point "D" is the best evidence of the line.

Monuments 9 and 37 establish the north line of the Green River Motel Replat.

Calculated points "F" and "G" were established at record geometry from survey 5, holding monument 26 rotated to monument 41.

Calculated point "H" was established at a record 130.04 feet from monument 31 based on record geometry used to establish points "F" and "G".

The record geometry used to establish "F" and "G" was extended through monument 41 to intersect the west right of way (R/W) of US Highway 31 (calculated point "J"). The 50' R/W of US Highway 31 was established between monuments 35 and 67.

US Highway 31 R/W around CO RD 560N was calculated at record stationing and offsets using monument 67 as station 37+34 (calculated points "K" and "L").

Calculated point "N" was established a record 203.60 feet from monument 50 through monument 49.

Calculated point "Q" was established 250.00 feet, based on survey 3, from monument 91 through monument 90. Calculated point "R" was established 250.40 feet, based on survey 3, from monument 50 through monument 45.

Calculated point "S" was established 215.30 feet from calculated point "R", using calculated point "Q" for line. Calculated point "M" was established where the 75' R/W of US Highway 31 intersects a line between calculated points "N" and "S".

The west line of the Melton, Lynch, and GCC Properties was established by calculated point "N" and monuments 50 and 91.

Calculated point "O" was established a record 147.00 feet from the 50' R/W of US Highway 31 between monuments 90 and 91.

Calculated point "P" was established at the intersection of a line between calculated point "O" and monument 64 and a line between monuments 65 and 20.

The lines dividing Lots 1, 2, 3, 4, and 5 were created at the direction of the owner.