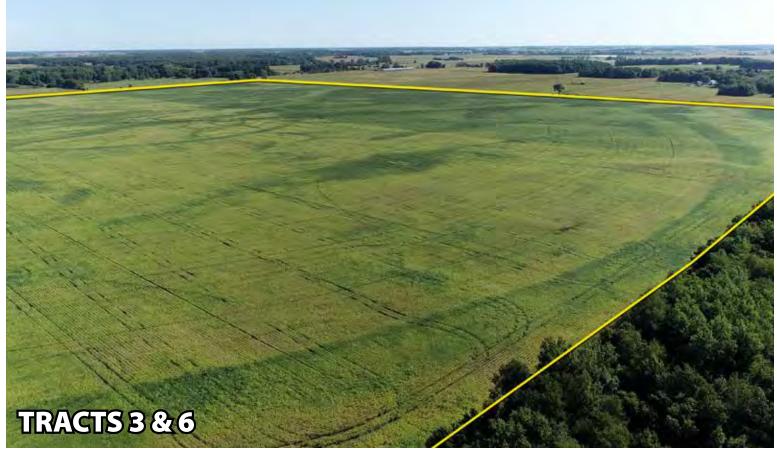

otes Township: Legal Information Legal Description Receipts: Fees (+) 28N 93 8 Lot Number: Parcel Acres: Status: Active 96,96 1,889,70 1,889.70 1,655.32 234.38 0.00 White

Property Tax System

Description

Amount

Other Assess Advert Fee:

Tax Sale Fee:

Exemptions/Deductions

Total Exemptions/Deductions:

Total Assd Value:

Net Assessment:

117,000

Fall Annual:
Delq NTS Tax:
Delq NTS Pen
Delq TS Tax:

0.00

0.00

Surplus Transfer:

0.00

0.00

Account Balance:

Total Due:

0.00

Delq TS Pen:

234.35

0,00

0.00

234.38

To Whom Bill Was Sent Midwest Farms Llc 117,000

09/04/2020 10:13 AM by jarmstrong2

Page 1

NSF Fee: LIT Credits: Circuit Breaker: Over 65 CB:

0.00

0.00

0.00

Mtg Comp

0.00

Midwest Farms Lic

Owner(s) of Record Payable 2022

0,00

0000

0.00

000

0,00



























#### SCHRADER REAL ESTATE & AUCTION CO., INC. 950 N. Liberty Dr., Columbia City, IN 46725 260-244-7606 or 800-451-2709 SchraderAuction.com