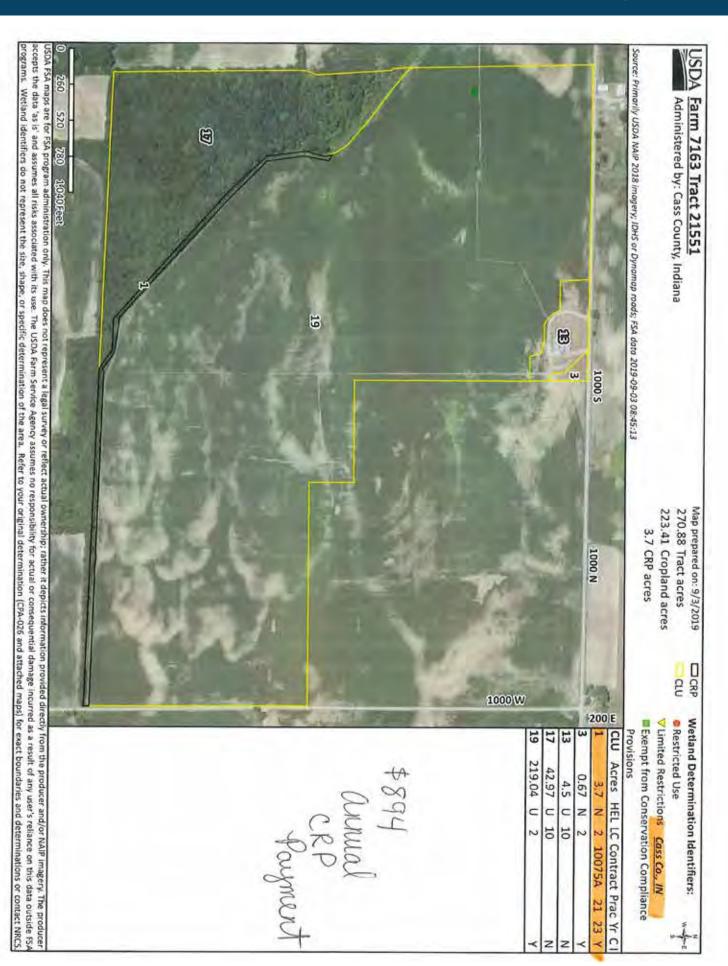

CONSERVATION RESERVE PROGRAM (CRP): Tracts 1, 2, 5 & 6 are subject to existing CRP contracts. The respective Buyer(s) of these tracts shall assume the obligations of the participant under the CRP contracts (to the extent such obligations pertain to the purchased tract/s) and shall timely sign all documents required by the FSA office in connection with such assumption. Any penalty, repayment and/or interest assessed due to termination, non-compliance and/or owner-ineligibility after closing shall be the responsibility of the Buyer. Buyer shall receive the CRP payments due in 2021 and thereafter. Any allocation of the annual contract payment between split

# **WETLANDS MAP - TRACTS 3-6**

|   | Classification Code | Туре                              | Acres |
|---|---------------------|-----------------------------------|-------|
|   | PFO1A               | Freshwater Forested/Shrub Wetland | 20.22 |
|   | PEM1A               | Freshwater Emergent Wetland       | 5.89  |
|   | R5UBFx              | Riverine                          | 4.04  |
|   | PEM1Ad              | Freshwater Emergent Wetland       | 0.50  |
| Г |                     | Total Acres                       | 30.65 |

Data Source: National Wetlands Inventory website. U.S. Dol, Fish and Wildlife Service, Washington, D.C. http://www.fws.gov/wetlands/