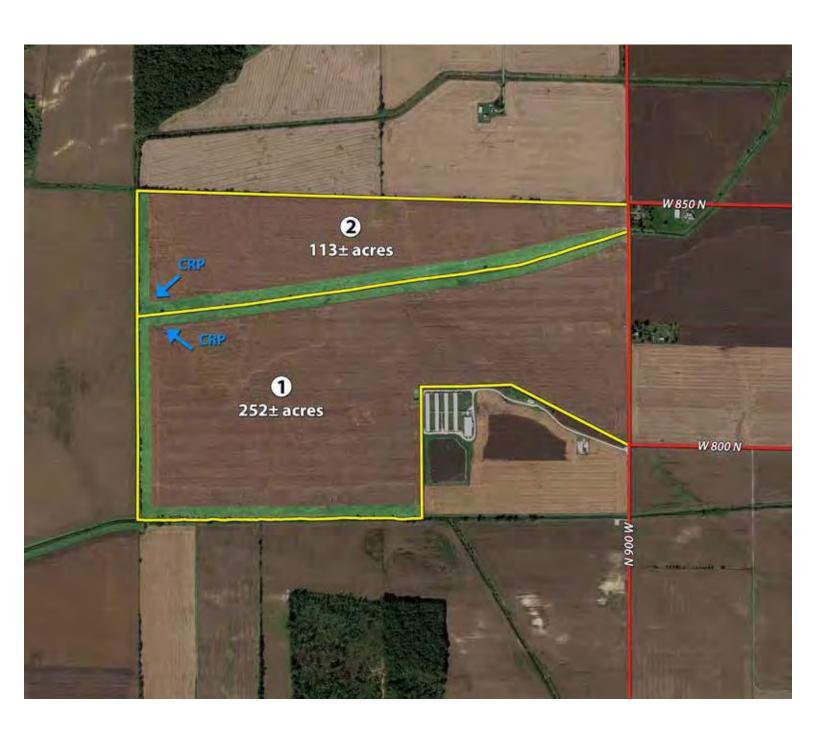

bidding experience is satisfying and nient. If you have any comments or suggestions, please send them to:  @schraderauction.com or call Kevin Jordan at 260-244-7606.                                                                                                                                                                                                                                                                                                                                                                                                                                                                                                                                                                   |

# LOCATION & AERIAL TRACT MAPS

# **LOCATION MAP**



# **AERIAL MAP-TRACTS 1 & 2**



# **AERIAL MAP - TRACTS 3-6**



# **PLAT MAP**





# SOIL INFORMATION

# **SOIL MAP-TRACTS 1 & 2**





State: Indiana County: Cass Location: 8-28N-1W Township: **Boone** 364.44 Acres: 9/14/2020 Date:





|                                     | ©2020 AgriData, Inc. | Surety CUSTOMIZED ONLINE MAPPING          |
|-------------------------------------|----------------------|-------------------------------------------|
| ils data provided by USDA and NRCS. | _                    | © AgriData, Inc. 2020 www.AgriDataInc.com |

| Code | Soil Description                                      | Acres  | Percent of field | Non-Irr Class<br>Legend | Non-Irr<br>Class | Corn | Grass legume<br>hay | Pasture | Soybeans | Winter<br>wheat |
|------|------------------------------------------------------