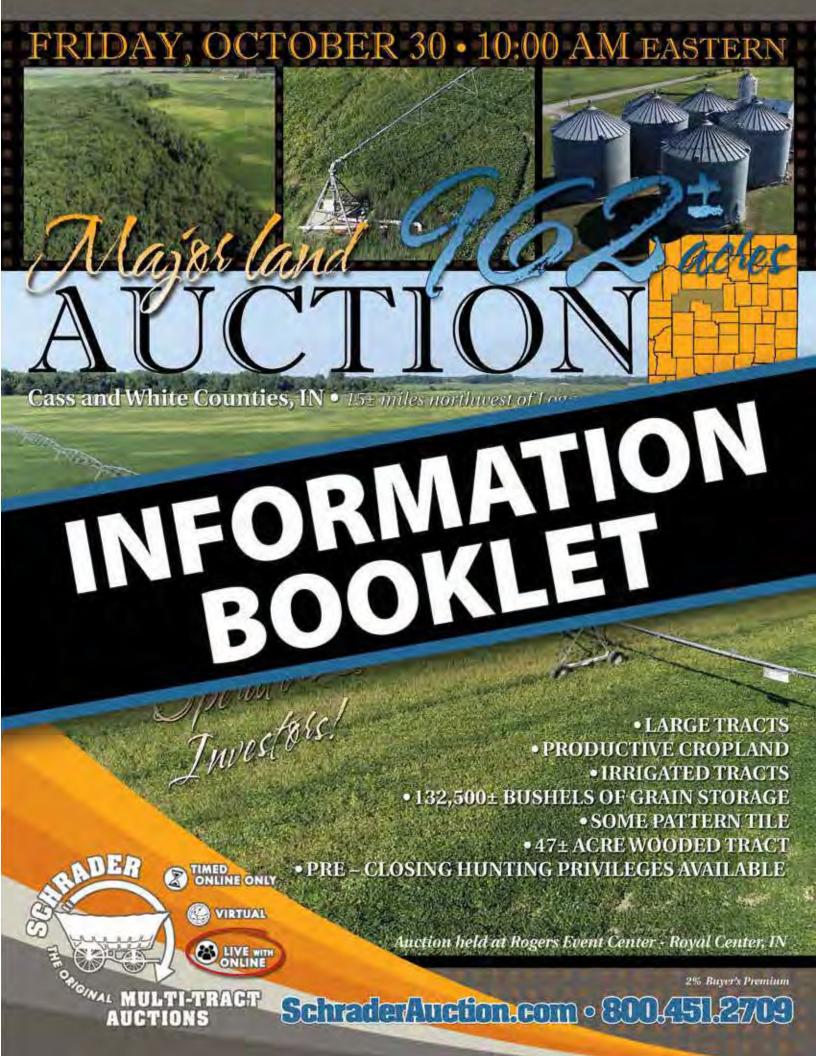

# FRIDAY, OCTOBER 30, 2020 962 ACRES – WHITE & CASS COUNTY, INDIANA

For pre-registration, this form must be received at Schrader Real Estate and Auction Company, Inc., P.O. Box 508, Columbia City, IN, 46725,