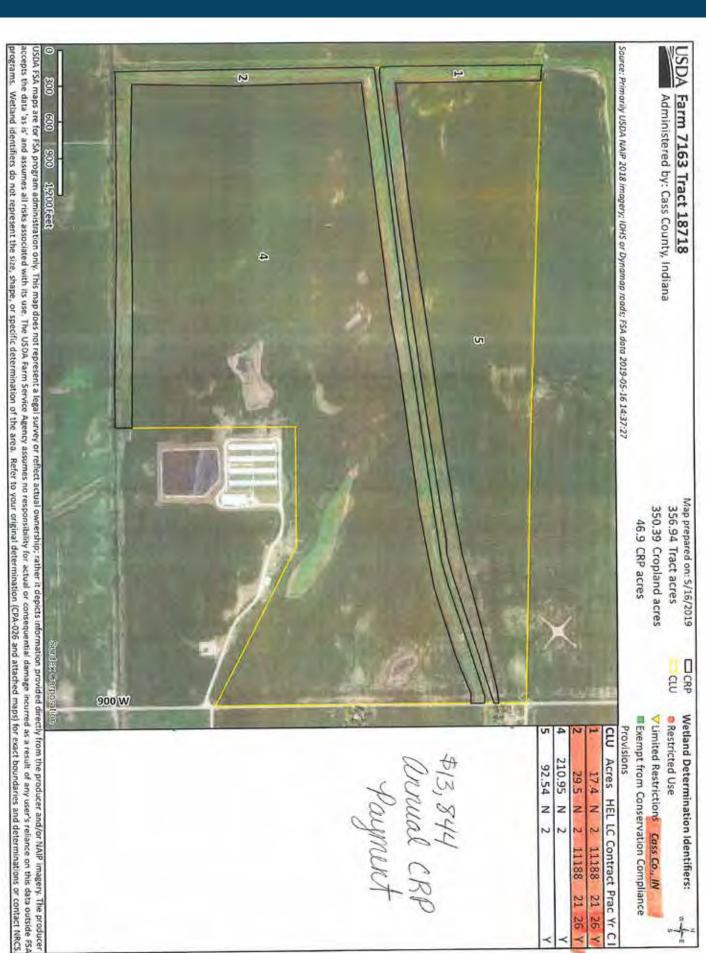

# **AERIAL MAP - TRACTS 3-6**

CONSERVATION RESERVE PROGRAM (CRP): Tracts 1, 2, 5 & 6 are subject to existing CRP contracts. The respective Buyer(s) of these tracts shall assume the obligations of the participant under the CRP contracts (to the extent such obligations pertain to the purchased tract/s) and shall timely sign all documents required by the FSA office in connection with such assumption. Any penalty, repayment and/or interest assessed due to termination, non-compliance and/or owner-ineligibility after closing shall be the responsibility of the Buyer. Buyer shall receive the CRP payments due in 2021 and thereafter. Any allocation of the annual contract payment between split