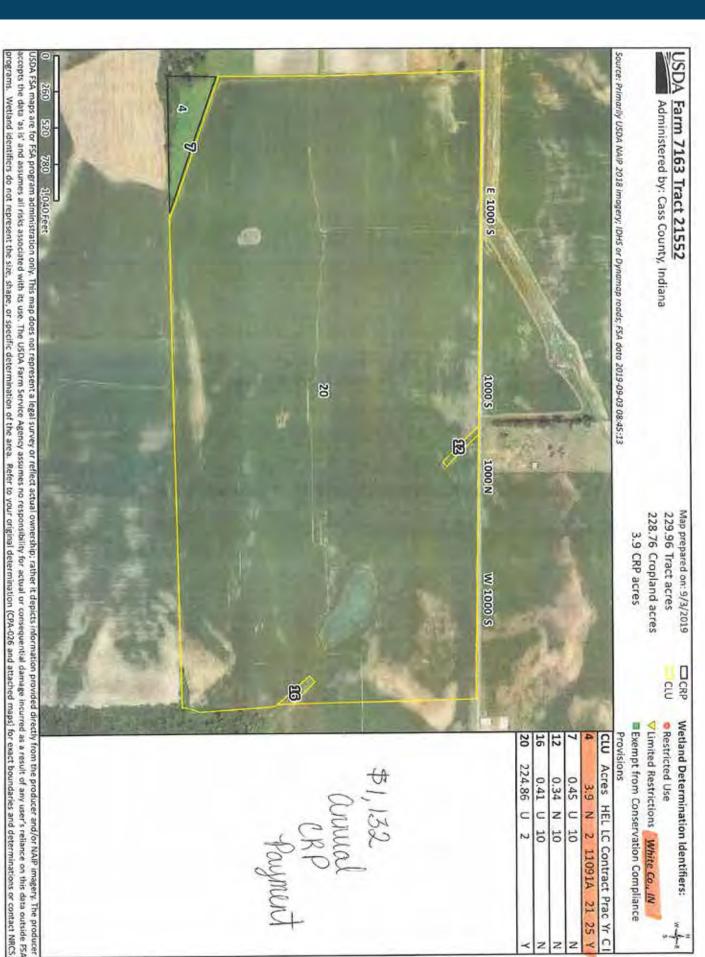

# **AERIAL MAP - TRACTS 3-6**

CONSERVATION RESERVE PROGRAM (CRP): Tracts 1, 2, 5 & 6 are subject to existing CRP contracts. The respective Buyer(s) of these tracts shall assume the obligations of the participant under the CRP contracts (to the extent such obligations pertain to the purchased tract/s) and shall timely sign all documents required by the FSA office in connection with such assumption. Any penalty, repayment and/or interest assessed due to termination, non-compliance and/or owner-ineligibility after closing shall be the responsibility of the Buyer. Buyer shall receive the CRP payments due in 2021 and thereafter. Any allocation of the annual contract payment between split