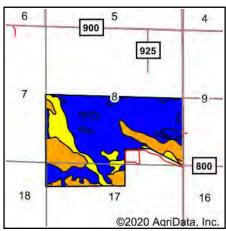

@schraderauction.com or call Kevin Jordan at 260-244-7606.                                                                                                                                                                                                                                                                                                                                                                                                                                                                                                                                                                   |

# LOCATION & AERIAL TRACT MAPS

# **LOCATION MAP**



# **AERIAL MAP-TRACTS 1 & 2**



# **AERIAL MAP - TRACTS 3-6**



# **PLAT MAP**





# SOIL INFORMATION

# **SOIL MAP-TRACTS 1 & 2**





State: Indiana County: Cass Location: 8-28N-1W Township: **Boone** 364.44 Acres: 9/14/2020 Date:





|                                     | ©2020 AgriData, Inc. | Surety CUSTOMIZED ONLINE MAPPING          |
|-------------------------------------|----------------------|-------------------------------------------|
| ils data provided by USDA and NRCS. | _                    | © AgriData, Inc. 2020 www.AgriDataInc.com |

| Code | Soil Description                                      | Acres  | Percent of field | Non-Irr Class<br>Legend | Non-Irr<br>Class | Corn | Grass legume<br>hay | Pasture | Soybeans | Winter<br>wheat |
|------|-------------------------------------------------------|--------|------------------|-------------------------|------------------|------|---------------------|--