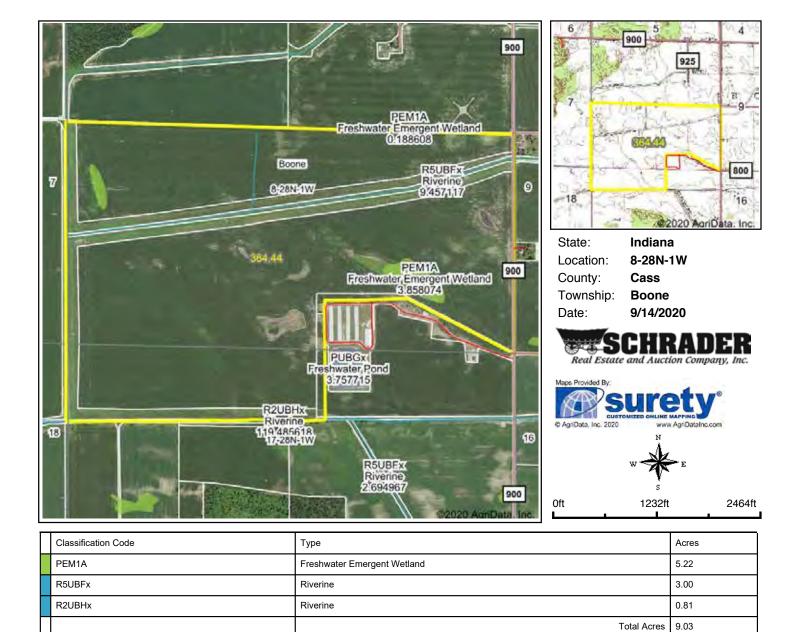

# **WETLANDS MAP-TRACTS 1 & 2**

Data Source: National Wetlands Inventory website. U.S. Dol, Fish and Wildlife Service, Washington, D.C. http://www.fws.gov/wetlands/