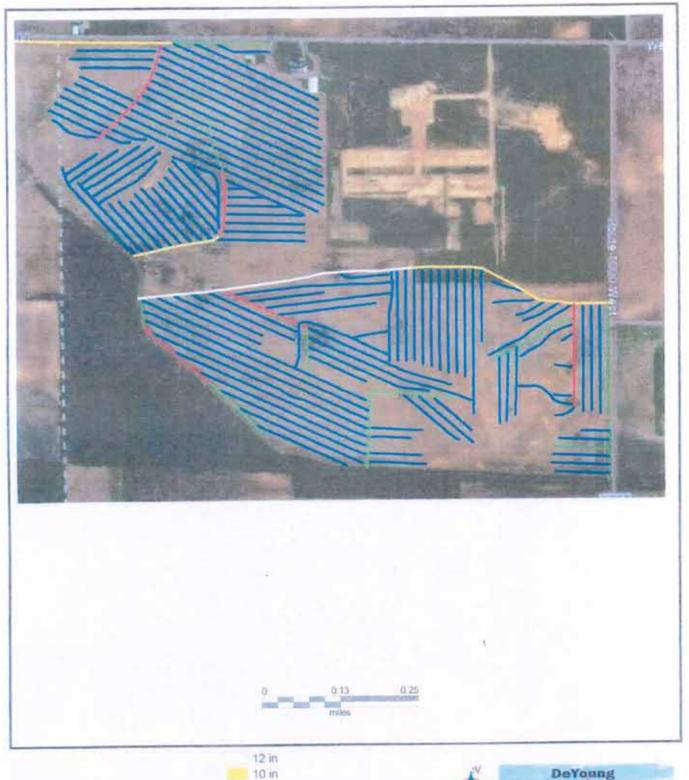

# **TILE MAP-TRACT 3**

12 in 10 in 8 in 6 in 4 in

DeYoung
Drainage & Entry aring LLC
Drain, Tile a Salidarine, Taxas aring
Matternoon,
210,205-2124
Manager IN 9795-3