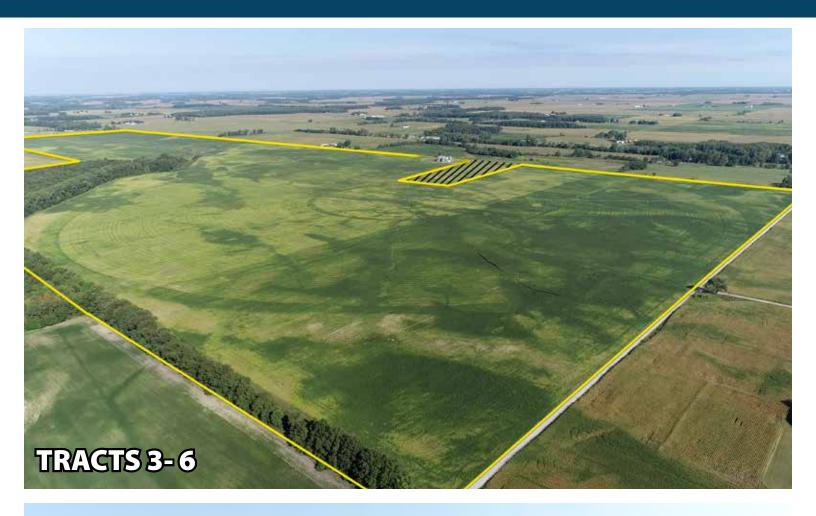

Notes Township: Legal Information Legal Description Receipts: Fees (+) 28N 93 8 Lot Number: Parcel Acres: Status: Active 96,96 1,889,70 1,889.70 1,655.32 234.38 0.00 White

Property Tax System

Description

Amount

Other Assess Advert Fee:

Tax Sale Fee:

Exemptions/Deductions

Total Exemptions/Deductions:

Total Assd Value:

Net Assessment:

117,000

Fall Annual:
Delq NTS Tax:
Delq NTS Pen
Delq TS Tax:

0.00

0.00

Surplus Transfer:

0.00

0.00

Account Balance:

Total Due:

0.00

Delq TS Pen:

234.35

0,00

0.00

234.38

To Whom Bill Was Sent Midwest Farms Llc 117,000

09/04/2020 10:13 AM by jarmstrong2

Page 1

NSF Fee: LIT Credits: Circuit Breaker: Over 65 CB:

0.00

0.00

0.00

Mtg Comp

0.00

Midwest Farms Lic

Owner(s) of Record Payable 2022

0,00

0000

0.00

000

0,00



























#### SCHRADER REAL ESTATE & AUCTION CO., INC. 950 N. Liberty Dr., Columbia City, IN 46725 260-244-7606 or 800-451-2709 SchraderAuction.com