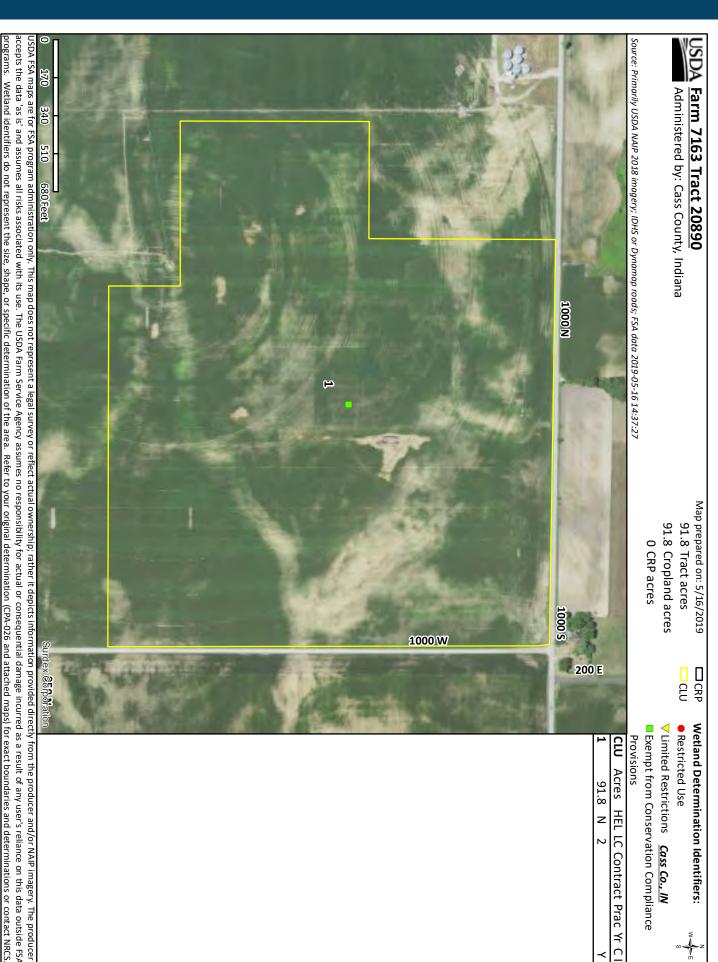

-mail: converse information under the Assistant Secretary for Ckell Rights 1400 Independence Avenue, SW Washington, D.C. 20250-9410; (2) fax; (202) 690-7442; or (3) e-mail: converse information under the Assistant Secretary for Ckell Rights 1400 Independence Avenue, SW Washington, D.C. 20250-9410; (2) fax; (202) 690-7442; or (3) e-mail: converse information under the Assistant Secretary for Ckell Rights 1400 Independence Avenue, SW Washington, D.C. 20250-9410; (2) fax; (202) 690-7442; or (3) e-mail: converse information under the Assistant Secretary for Ckell Rights 1400 Independence Avenue, SW Washington, D.C. 20250-9410; (2) fax; (2) f

## FSA AERIAL & CRP MAP - TRACTS 1 & 2



## FSA AERIAL & CRP MAP - TRACT 5



## FSA AERIAL & CRP MAP - TRACTS 3, 4 & 6



## **FSA AERIAL - TRACT 3**





# ASSESSOR INFORMATION

## **ASSESSOR INFORMATION - TRACTS 1 & 2**

| Public Utilities ERA Electricity [1] Streets or Roads 71.F Paved [1] Neighborhood Life Cycle Stage Static Printed Tuesday, Sypember 61, 2000 Review Group 2014 .   | Topography Flood Hazard                                                          | -                      |                                            | Subdivision                                     | Zoning                                        | 0008  Location Address (1) 900 W  ROYAL CENTER IN 45978