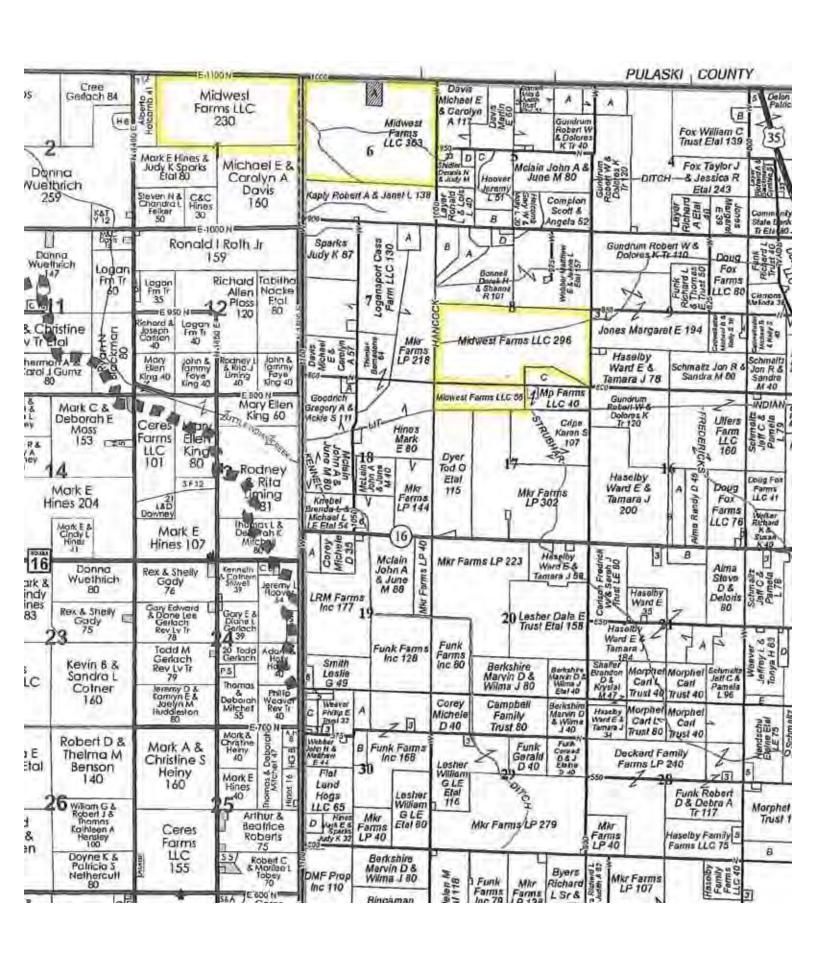

have any comments or suggestions, please send them to:  @schraderauction.com or call Kevin Jordan at 260-244-7606.                                                                                                                                                                                                                                                                                                                                                                                                                                                                                                                                                                   |

# LOCATION & AERIAL TRACT MAPS

# **LOCATION MAP**



# **AERIAL MAP-TRACTS 1 & 2**



# **AERIAL MAP - TRACTS 3-6**



# **PLAT MAP**





# SOIL INFORMATION

# **SOIL MAP-TRACTS 1 & 2**





State: Indiana County: Cass Location: 8-28N-1W Township: **Boone** 364.44 Acres: 9/14/2020 Date:





|                                     | ©2020 AgriData, Inc. | Surety CUSTOMIZED ONLINE MAPPING          |
|-------------------------------------|----------------------|-------------------------------------------|
| ils data provided by USDA and NRCS. | _                    | © AgriData, Inc. 2020 www.AgriDataInc.com |

| Code | Soil Description                                      | Acres  | Percent of field | Non-Irr Class<br>Legend | Non-Irr<br>Class | Corn | Grass legume<br>hay | Pasture | Soybeans | Winter<br>wheat |
|------|-------------------------------------------------------|--------|------------------|---------------------