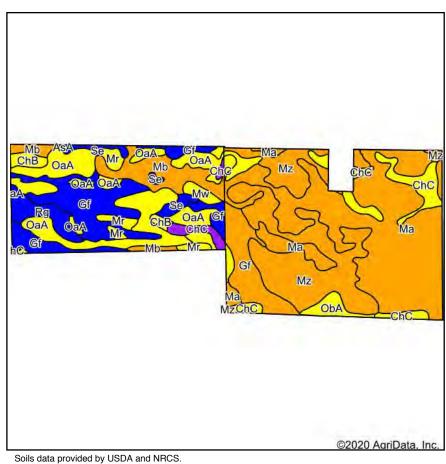

# **SOIL MAP-TRACTS 1 & 2**

State: Indiana County: Cass Location: 8-28N-1W Township: **Boone** 364.44 Acres: 9/14/2020 Date:

|                                     | ©2020 AgriData, Inc. | Surety CUSTOMIZED ONLINE MAPPING          |
|-------------------------------------|----------------------|-------------------------------------------|
| ils data provided by USDA and NRCS. | _                    | © AgriData, Inc. 2020 www.AgriDataInc.com |

| Code | Soil Description                                      | Acres  | Percent of field | Non-Irr Class<br>Legend | Non-Irr<br>Class | Corn | Grass legume<br>hay | Pasture | Soybeans | Winter<br>wheat |
|------|-------------------------------------------------------|--------|------------------|-------------------------|------------------|------|---------------------|---------|----------|-----------------|
| Rn   | Rensselaer loam, till substratum                      | 221.92 | 60.9%            |                         | llw              | 175  | 6                   | 12      | 49       | 70              |
| Gf   | Gilford sandy loam, till plain, 0 to 2 percent slopes | 46.26  | 12.7%            |                         | IIIw             | 146  | 5                   | 10      | 33       | 59              |
| Ad   | Ackerman muck, drained                                | 41.42  | 11.4%            |                         | IVw              | 144  | 5                   | 10      | 35       | 58              |
| Hh   | Houghton muck, drained                                | 27.72  | 7.6%             |                         | IIIw             | 159  | 5                   | 11      | 42       | 64              |
| СрА  | Crosier loam, 0 to 3 percent slopes                   | 17.04  | 4.7%             |                         | llw              | 150  | 5                   | 10      | 49       | 68              |
| ObA  | Oakville loamy fine sand, 0 to 3 percent slopes       | 4.59   | 1.3%             |                         | IVs              | 85   | 3                   | 6       | 30       | 38              |
| ChC  | Chelsea loamy fine sand, 4 to 12 percent slopes       | 3.50   | 1.0%             |                         | IVe              | 75   | 3                   | 5       | 26       | 34              |
| Mz   | Morocco loamy fine sand, 0 to 2 percent slopes        | 1.99   | 0.5%             |                         | Ills             | 102  | 3                   | 7       | 36       | 41              |
|      | Weighted Avera                                        |        |                  |                         |                  |      | 5.6                 | 11.2    | 44.3     | 65.8            |

# **SOIL MAP - TRACTS 3-6**

Indiana State: Cass County: Location: 6-28N-1W Township: Boone Acres: 596.55 Date: 9/14/2020

| Area S | Symbol: IN017, Soil Area Version: 25<br>Symbol: IN181, Soil Area Version: 25 |        | ı                |                         |                  |          |                   |                     |         |          |                 |
|--------|------------------------------------------------------------------------------|--------|------------------|-------------------------|------------------|----------|-------------------|---------------------|---------|----------|-----------------|
| Code   | Soil Description                                                             | Acres  | Percent of field | Non-Irr Class<br>Legend | Non-Irr<br>Class | Cor<br>n | Corn<br>Irrigated | Grass legume<br>hay | Pasture | Soybeans | Winter<br>wheat |
| Ма     | Maumee loamy fine sand, 0 to 1 percent slopes                                | 178.08 | 29.9%            |                         | IIIw             | 134      |                   | 5                   | 9       | 47       | 54              |
| Mz     | Morocco loamy fine sand, 0 to 2 percent slopes                               | 109.99 | 18.4%            |                         | IIIs             | 102      |                   | 3                   | 7       | 36       | 41              |
| OaA    | Oakville fine sand, wet substratum, 0 to 3 percent slopes                    | 77.17  | 12.9%            |                         | IVs              | 82       |                   | 3                   | 6       | 29       | 42              |
| Gf     | Gilford fine sandy loam                                                      | 62.98  | 10.6%            |                         | llw              | 148      | 6                 | 5                   | 10      | 33       | 59              |
| Mb     | Maumee loamy fine sand, 0 to 1 percent slopes                                | 34.27  | 5.7%             |                         | IIIw             | 134      |                   | 5                   | 9       | 47       | 54              |
| ChC    | Chelsea loamy fine sand, 4 to 12 percent slopes                              | 31.87  | 5.3%             |                         | IVe              | 75       |                   | 3                   | 5       | 26       | 34              |
| Gf     | Gilford sandy loam, till plain, 0 to 2 percent slopes                        | 30.63  | 5.1%             |                         | IIIw             | 146      |                   | 5                   | 10      | 33       | 59              |
| Rg     | Rensselaer loam, sandy substratum                                            | 14.89  | 2.5%             |                         | llw              | 175      |                   | 6                   | 12      | 49       | 70              |
| ObA    | Oakville loamy fine sand, 0 to 3 percent slopes                              | 12.39  | 2.1%             |                         | IVs              | 85       |                   | 3                   | 6       | 30       | 38              |
| Mr     | Morocco fine sand                                                            | 12.15  | 2.0%             |                         | IVs              | 97       |                   | 3                   | 7       | 27       | 44              |
| ChB    | Chelsea fine sand, 2 to 6 percent slopes                                     | 10.19  | 1.7%             |                         | IVs              | 91       |                   | 3                   | 6       | 32       | 41              |
| Se     | Seafield fine sandy loam                                                     | 10.13  | 1.7%             |                         | llw              | 122      |                   | 4                   | 8       | 35       | 55              |
| ChC    | Chelsea fine sand, 6 to 12 percent slopes                                    | 6.90   | 1.2%             |                         | VIs              | 82       |                   | 3                   | 5       | 29       | 37              |
| Mw     | Muskego muck                                                                 | 4.49   | 0.8%             |                         | IVw              | 138      |                   | 5                   | 9       | 36       | 55              |
| AsA    | Alvin fine sandy loam, 0 to 2 percent slopes                                 | 0.42   | 0.1%             |                         | lls              | 110      |                   | 4                   | 7       | 39       | 55              |
|        |                                                                              | •      |                  | Weight                  | ed Average       | 118      | 0.6               | 4.1                 | 8       | 37.9     | 49.2            |