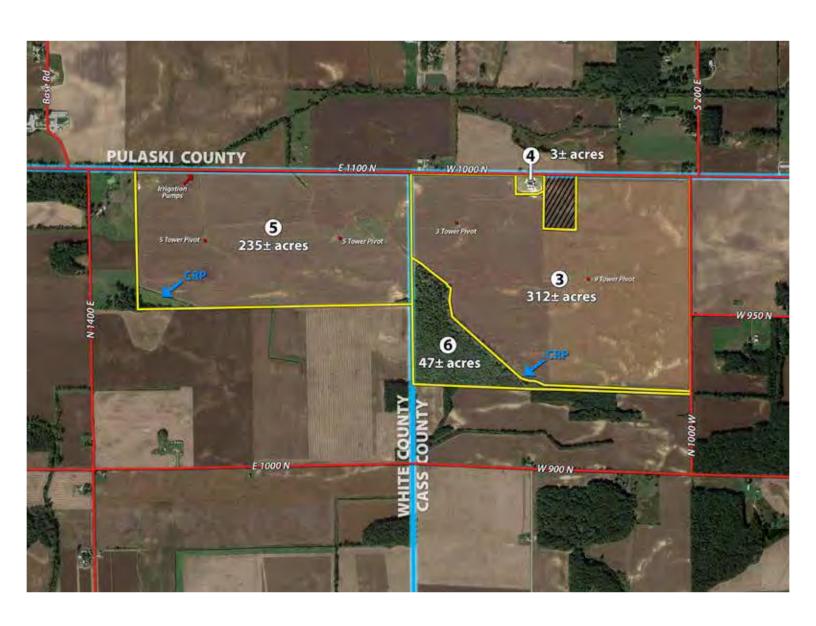

and nient. If you have any comments or suggestions, please send them to:  @schraderauction.com or call Kevin Jordan at 260-244-7606.                                                                                                                                                                                                                                                                                                                                                                                                                                                                                                                                                                   |

# LOCATION & AERIAL TRACT MAPS

# **LOCATION MAP**



# **AERIAL MAP-TRACTS 1 & 2**



# **AERIAL MAP - TRACTS 3-6**



# **PLAT MAP**





# SOIL INFORMATION

# **SOIL MAP-TRACTS 1 & 2**





State: Indiana County: Cass Location: 8-28N-1W Township: **Boone** 364.44 Acres: 9/14/2020 Date:





|                                     | ©2020 AgriData, Inc. | Surety CUSTOMIZED ONLINE MAPPING          |
|-------------------------------------|----------------------|-------------------------------------------|
| ils data provided by USDA and NRCS. | _                    | © AgriData, Inc. 2020 www.AgriDataInc.com |

| Code | Soil Description                                      | Acres  | Percent of field | Non-Irr Class<br>Legend | Non-Irr<br>Class | Corn | Grass legume<br>hay | Pasture | Soybeans | Winter<br>wheat |
|------|-------------------------------------------------------|--------|------------------|---