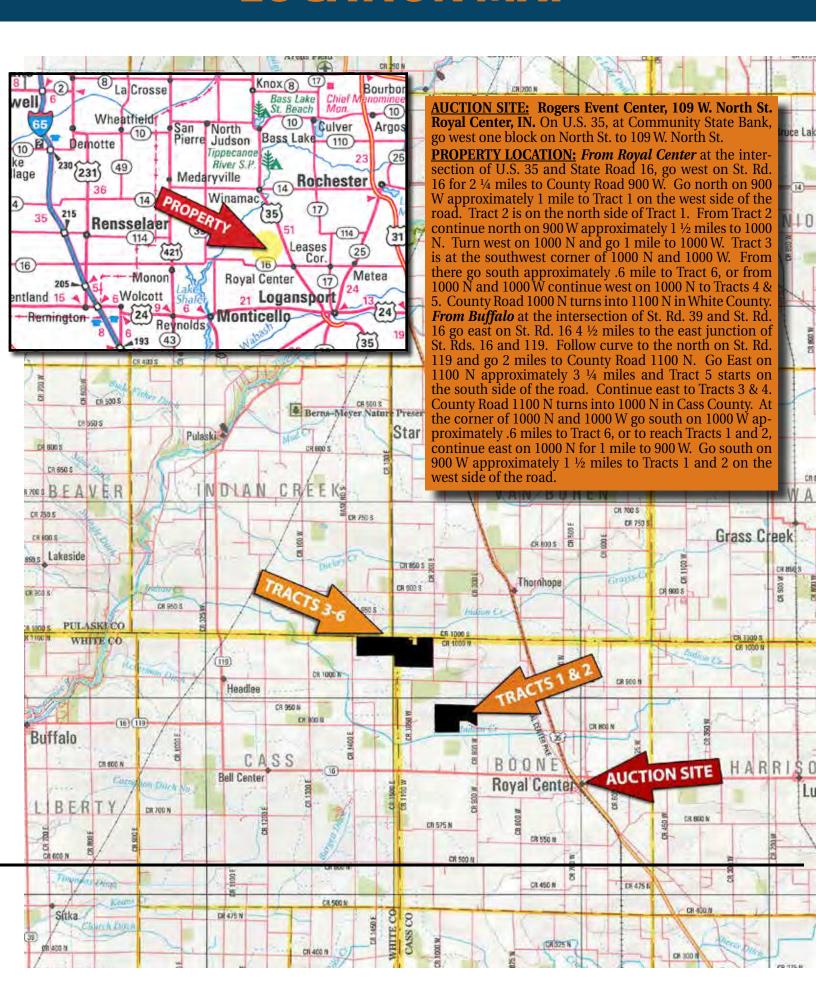

cooperation. We hope your online bidding experience is satisfying and nient. If you have any comments or suggestions, please send them to:  @schraderauction.com or call Kevin Jordan at 260-244-7606.                                                                                                                                                                                                                                                                                                                                                                                                                                                                                                                                                                   |

# LOCATION & AERIAL TRACT MAPS

# **LOCATION MAP**



# **AERIAL MAP-TRACTS 1 & 2**



# **AERIAL MAP - TRACTS 3-6**



# **PLAT MAP**





# SOIL INFORMATION

# **SOIL MAP-TRACTS 1 & 2**





State: Indiana County: Cass Location: 8-28N-1W Township: **Boone** 364.44 Acres: 9/14/2020 Date:





|                                     | ©2020 AgriData, Inc. | Surety CUSTOMIZED ONLINE MAPPING          |
|-------------------------------------|----------------------|-------------------------------------------|
| ils data provided by USDA and NRCS. | _                    | © AgriData, Inc. 2020 www.AgriDataInc.com |

| Code | Soil Description                                      | Acres  | Percent of field | Non-Irr Class<br>Legend | Non-Irr<br>Class | Corn | Grass legume<br>hay | Pasture | Soybeans | Winter<br>wheat |
|------|---------------------