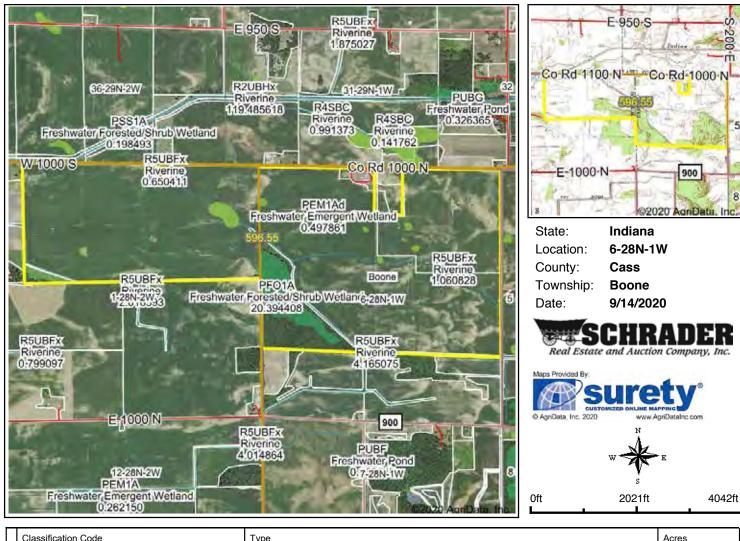

# **WETLANDS MAP - TRACTS 3-6**

|   | Classification Code | Туре                              | Acres |
|---|---------------------|-----------------------------------|-------|
|   | PFO1A               | Freshwater Forested/Shrub Wetland | 20.22 |
|   | PEM1A               | Freshwater Emergent Wetland       | 5.89  |
|   | R5UBFx              | Riverine                          | 4.04  |
|   | PEM1Ad              | Freshwater Emergent Wetland       | 0.50  |
| Г |                     | Total Acres                       | 30.65 |

Data Source: National Wetlands Inventory website. U.S. Dol, Fish and Wildlife Service, Washington, D.C. http://www.fws.gov/wetlands/