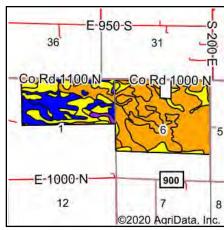

| IVs              | 85   | 3                   | 6       | 30       | 38              |
| ChC  | Chelsea loamy fine sand, 4 to 12 percent slopes       | 3.50   | 1.0%             |                         | IVe              | 75   | 3                   | 5       | 26       | 34              |
| Mz   | Morocco loamy fine sand, 0 to 2 percent slopes        | 1.99   | 0.5%             |                         | Ills             | 102  | 3                   | 7       | 36       | 41              |
|      | Weighted Avera                                        |        |                  |                         |                  |      | 5.6                 | 11.2    | 44.3     | 65.8            |

Soils data provided by USDA and NRCS.

# **SOIL MAP - TRACTS 3-6**





Indiana State: Cass County: Location: 6-28N-1W Township: Boone Acres: 596.55 Date: 9/14/2020







| Area S | Symbol: IN017, Soil Area Version: 25<br>Symbol: IN181, Soil Area Version: 25 |        | ı                |                         |                  |          |                   |                     |         |          |                 |
|--------|------------------------------------------------------------------------------|--------|------------------|-------------------------|------------------|----------|-------------------|---------------------|---------|----------|-----------------|
| Code   | Soil Description                                                             | Acres  | Percent of field | Non-Irr Class<br>Legend | Non-Irr<br>Class | Cor<br>n | Corn<br>Irriga