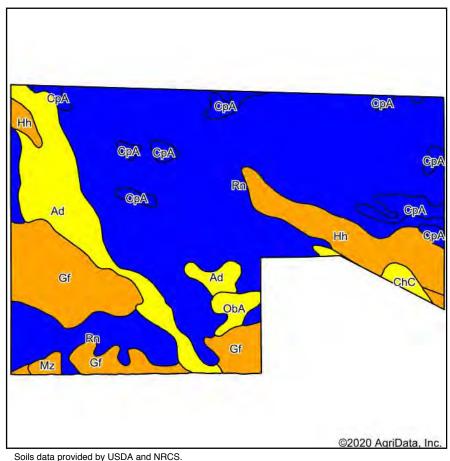

# **SOIL MAP - TRACTS 3-6**

Indiana State: Cass County: Location: 6-28N-1W Township: Boone Acres: 596.55 Date: 9/14/2020

| Area S | Symbol: IN017, Soil Area Version: 25<br>Symbol: IN181, Soil Area Version: 25 |        | ı                |                         |                  |          |                   |                     |         |          |                 |
|--------|------------------------------------------------------------------------------|--------|------------------|-------------------------|------------------|----------|-------------------|---------------------|---------|----------|-----------------|
| Code   | Soil Description                                                             | Acres  | Percent of field | Non-Irr Class<br>Legend | Non-Irr<br>Class | Cor<br>n | Corn<br>Irrigated | Grass legume<br>hay | Pasture | Soybeans | Winter<br>wheat |
| Ма     | Maumee loamy fine sand, 0 to 1 percent slopes                                | 178.08 | 29.9%            |                         | IIIw             | 134      |                   | 5                   | 9       | 47       | 54              |
| Mz     | Morocco loamy fine sand, 0 to 2 percent slopes                               | 109.99 | 18.4%            |                         | IIIs             | 102      |                   | 3                   | 7       | 36       | 41              |
| OaA    | Oakville fine sand, wet substratum, 0 to 3 percent slopes                    | 77.17  | 12.9%            |                         | IVs              | 82       |                   | 3                   | 6       | 29       | 42              |
| Gf     | Gilford fine sandy loam                                                      | 62.98  | 10.6%            |                         | llw              | 148      | 6                 | 5                   | 10      | 33       | 59              |
| Mb     | Maumee loamy fine sand, 0 to 1 percent slopes                                | 34.27  | 5.7%             |                         | IIIw             | 134      |                   | 5                   | 9       | 47       | 54              |
| ChC    | Chelsea loamy fine sand, 4 to 12 percent slopes                              | 31.87  | 5.3%             |                         | IVe              | 75       |                   | 3                   | 5       | 26       | 34              |
| Gf     | Gilford sandy loam, till plain, 0 to 2 percent slopes                        | 30.63  | 5.1%             |                         | IIIw             | 146      |                   | 5                   | 10      | 33       | 59              |
| Rg     | Rensselaer loam, sandy substratum                                            | 14.89  | 2.5%             |                         | llw              | 175      |                   | 6                   | 12      | 49       | 70              |
| ObA    | Oakville loamy fine sand, 0 to 3 percent slopes                              | 12.39  | 2.1%             |                         | IVs              | 85       |                   | 3                   | 6       | 30       | 38              |
| Mr     | Morocco fine sand                                                            | 12.15  | 2.0%             |                         | IVs              | 97       |                   | 3                   | 7       | 27       | 44              |
| ChB    | Chelsea fine sand, 2 to 6 percent slopes                                     | 10.19  | 1.7%             |                         | IVs              | 91       |                   | 3                   | 6       | 32       | 41              |
| Se     | Seafield fine sandy loam                                                     | 10.13  | 1.7%             |                         | llw              | 122      |                   | 4                   | 8       | 35       | 55              |
| ChC    | Chelsea fine sand, 6 to 12 percent slopes                                    | 6.90   | 1.2%             |                         | VIs              | 82       |                   | 3                   | 5       | 29       | 37              |
| Mw     | Muskego muck                                                                 | 4.49   | 0.8%             |                         | IVw              | 138      |                   | 5                   | 9       | 36       | 55              |
| AsA    | Alvin fine sandy loam, 0 to 2 percent slopes                                 | 0.42   | 0.1%             |                         | lls              | 110      |                   | 4                   | 7       | 39       | 55              |
|        |                                                                              | •      |                  | Weight                  | ed Average       | 118      | 0.6               | 4.1                 | 8       | 37.9     | 49.2            |