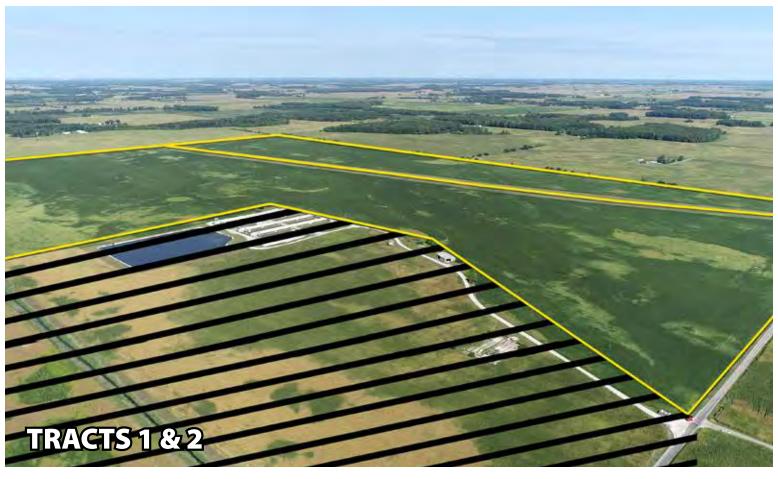

ntract Notes Township: Legal Information Legal Description Receipts: Fees (+) 28N 93 8 Lot Number: Parcel Acres: Status: Active 96,96 1,889,70 1,889.70 1,655.32 234.38 0.00 White

Property Tax System

Description

Amount

Other Assess Advert Fee:

Tax Sale Fee:

Exemptions/Deductions

Total Exemptions/Deductions:

Total Assd Value:

Net Assessment:

117,000

Fall Annual:
Delq NTS Tax:
Delq NTS Pen
Delq TS Tax:

0.00

0.00

Surplus Transfer:

0.00

0.00

Account Balance:

Total Due:

0.00

Delq TS Pen:

234.35

0,00

0.00

234.38

To Whom Bill Was Sent Midwest Farms Llc 117,000

09/04/2020 10:13 AM by jarmstrong2

Page 1

NSF Fee: LIT Credits: Circuit Breaker: Over 65 CB:

0.00

0.00

0.00

Mtg Comp

0.00

Midwest Farms Lic

Owner(s) of Record Payable 2022

0,00

0000

0.00

000

0,00



























#### SCHRADER REAL ESTATE & AUCTION CO., INC. 950 N. Liberty Dr., Columbia City, IN 46725 260-244-7606 or 800-451-2709 SchraderAuction.com