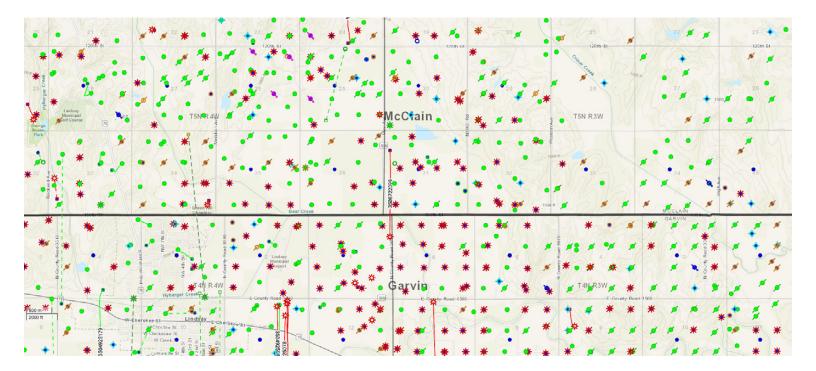

# AREA ACTIVITY MAP& HISTORICAL PRODUCTION CURVE

#### **AREA ACTIVITY MAP & HISTORICAL PRODUCTION CURVE**

Historical Production Click and drag in the plot area to zoom in

"Data provided by and used with permission from Drillinginfo."