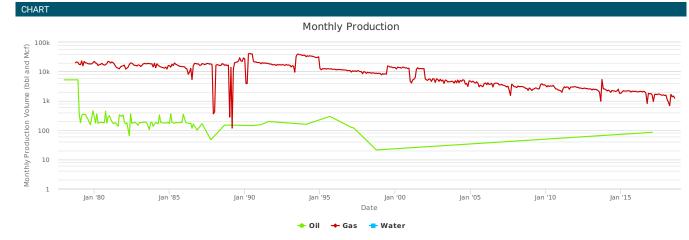

# AREA ACTIVITY MAP& HISTORICAL PRODUCTION CURVE

#### **AREA ACTIVITY MAP & HISTORICAL PRODUCTION CURVE**

Historical Production Click and drag in the plot area to zoom in

"Data provided by and used with permission from Drillinginfo."