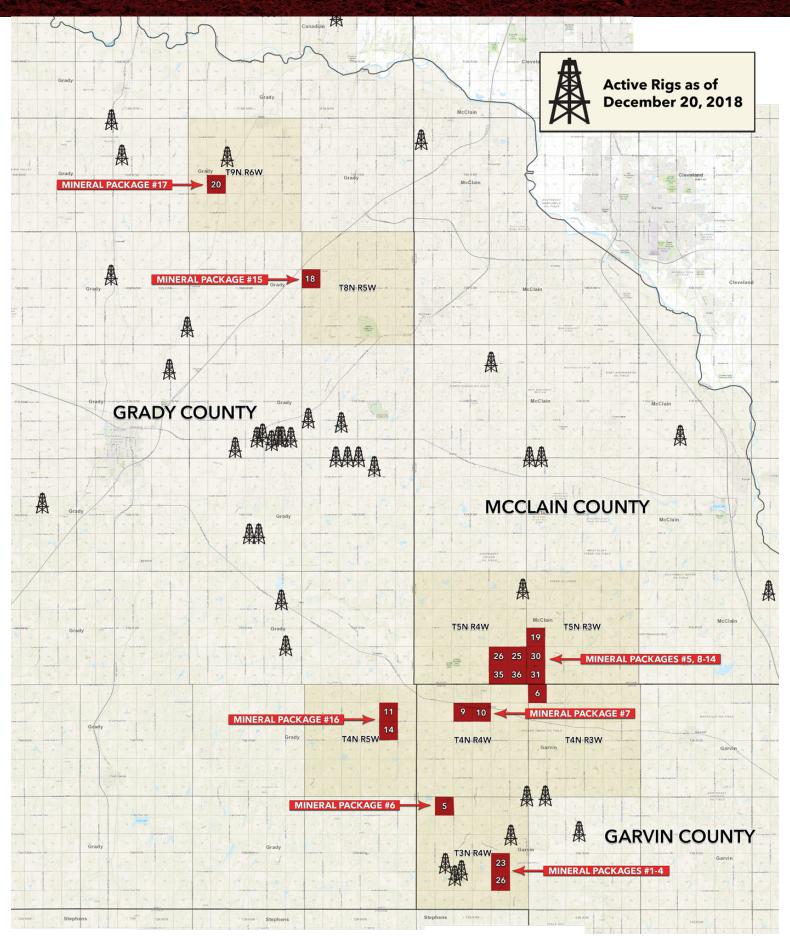

# RIG/PLAT MAP

# **RIG/PLAT MAP**

"Data provided by and used with permission from Drillinginfo."