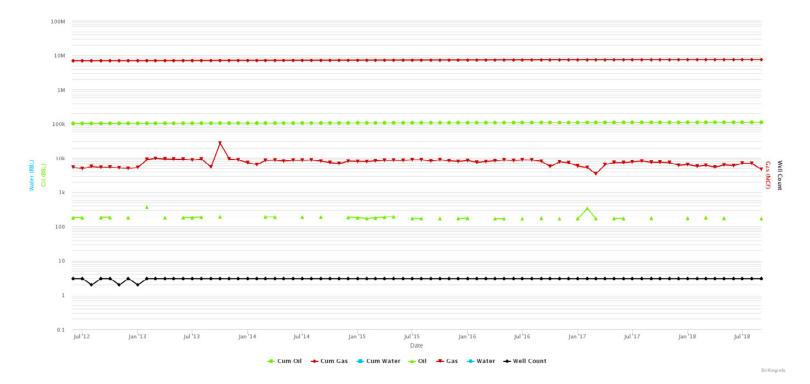

# AREA ACTIVITY MAP& HISTORICAL PRODUCTION CURVE

#### **AREA ACTIVITY MAP & HISTORICAL PRODUCTION CURVE**

Historical Production Click and drag in the plot area to zoom in

"Data provided by and used with permission from Drillinginfo."