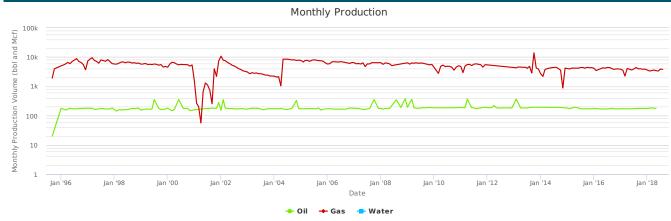

# AREA ACTIVITY MAP& HISTORICAL PRODUCTION CURVE

#### **AREA ACTIVITY MAP & HISTORICAL PRODUCTION CURVE**

Historical Production Click and drag in the plot area to zoom in

"Data provided by and used with permission from Drillinginfo."