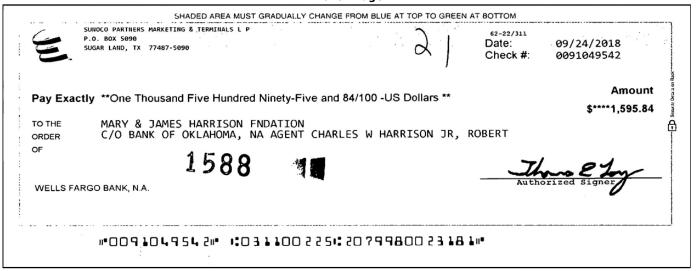

#### **MONTHLY REVENUES – Package 12 Summary**

| Accounting Month | Net Revenue |
|------------------|-------------|
| November 2018    | \$863.21    |
| October 2018     | \$1,100.63  |
| September 2018   | \$392.21    |
| August 2018      | \$1,952.90  |
| July 2018        | \$685.27    |
| June 2018        | \$1,312.79  |