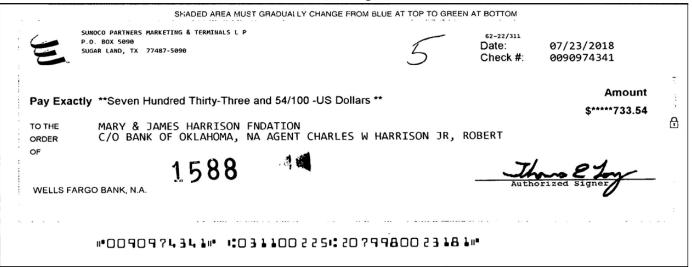

#### **MONTHLY REVENUES – Package 12 Summary**

| Accounting Month | Net Revenue |
|------------------|-------------|
| November 2018    | \$863.21    |
| October 2018     | \$1,100.63  |
| September 2018   | \$392.21    |
| August 2018      | \$1,952.90  |
| July 2018        | \$685.27    |
| June 2018        | \$1,312.79  |