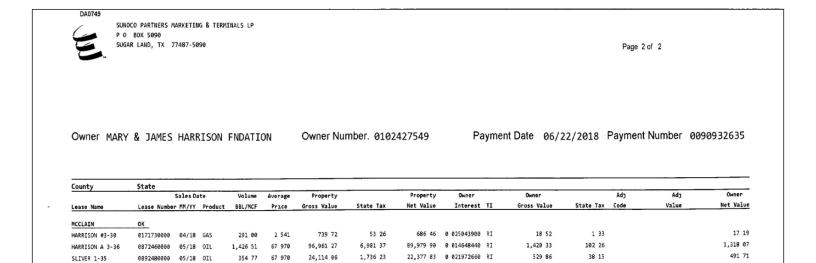

#### Well List – Package 12

| Well Name                       | API #        | Decimal<br>Interest | Completi<br>on Date | Operators       | Avg. Daily<br>Productio<br>n Last 6<br>Months<br>Oil - BBL | Avg. Daily<br>Production<br>Last 6<br>Months<br>Gas - MCF |
|---------------------------------|--------------|---------------------|---------------------|-----------------|------------------------------------------------------------|-----------------------------------------------------------|
| SLIVER 1-35                     | 35-087-22004 | 0.0219726600        | 11/20/14            | Lance<br>Ruffel | 10.60                                                      | 138.87                                                    |
| THOMPSON 1-35<br>[Lance Ruffel] | 35-087-21411 | 0.02197260          | 01/29/88            | Lance<br>Ruffel | 0.00                                                       | 36.12                                                     |
| THOMPSON 1-35<br>[Streamline]   | 35-087-20758 | .0219726            | 09/30/82            | Streamline      | 2.80                                                       | 12.03                                                     |
| THOMPSON 2-35                   | 35-087-21044 | .02197260           | 07/14/84            | Casillas        | 4.53                                                       | 10.60                                                     |