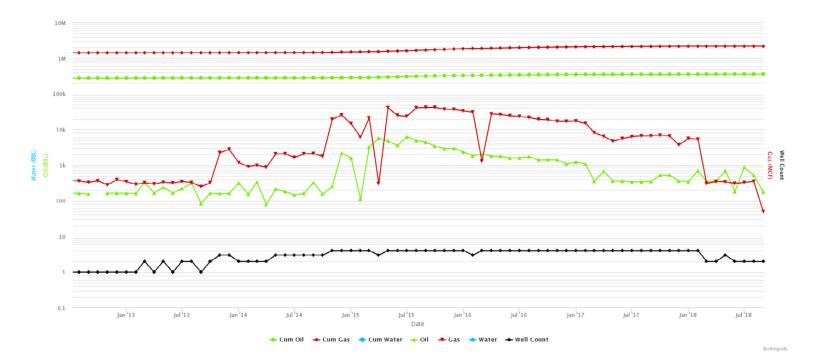

# HISTORICAL PRODUCTION CURVE

# HISTORICAL PRODUCTION CURVE

Historical Production Click and drag in the plot area to zoom in

"Data provided by and used with permission from Drillinginfo."