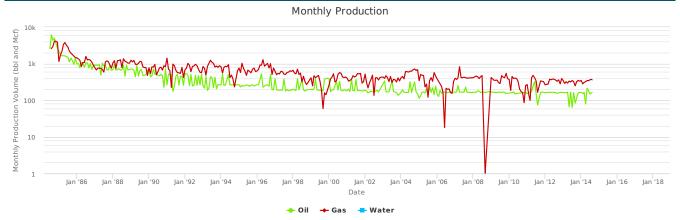

# HISTORICAL PRODUCTION CURVE

# HISTORICAL PRODUCTION CURVE

Historical Production Click and drag in the plot area to zoom in

"Data provided by and used with permission from Drillinginfo."