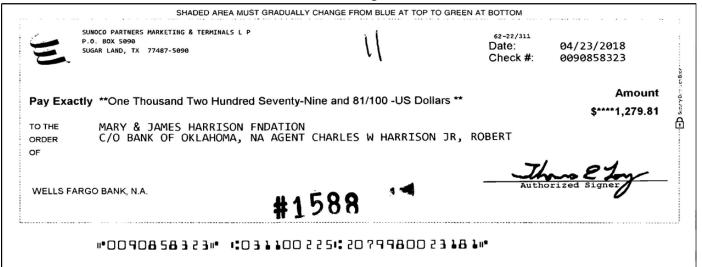

#### **MONTHLY REVENUES – Package 12 Summary**

| Accounting Month | Net Revenue |
|------------------|-------------|
| November 2018    | \$863.21    |
| October 2018     | \$1,100.63  |
| September 2018   | \$392.21    |
| August 2018      | \$1,952.90  |
| July 2018        | \$685.27    |
| June 2018        | \$1,312.79  |