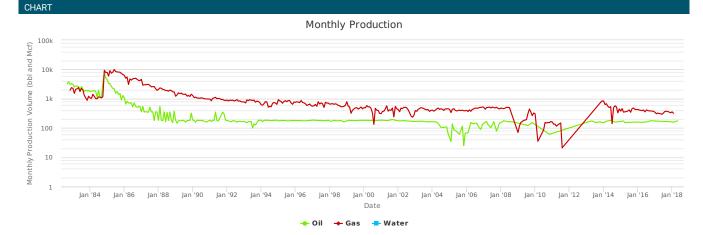

# HISTORICAL PRODUCTION CURVE

# HISTORICAL PRODUCTION CURVE

Historical Production Click and drag in the plot area to zoom in

"Data provided by and used with permission from Drillinginfo."