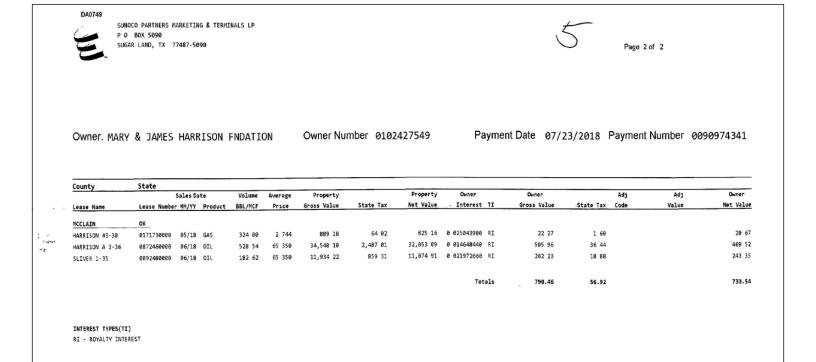

#### **MONTHLY REVENUES – Package 12 Summary**

| Accounting Month | Net Revenue |
|------------------|-------------|
| November 2018    | \$863.21    |
| October 2018     | \$1,100.63  |
| September 2018   | \$392.21    |
| August 2018      | \$1,952.90  |
| July 2018        | \$685.27    |
| June 2018        | \$1,312.79  |