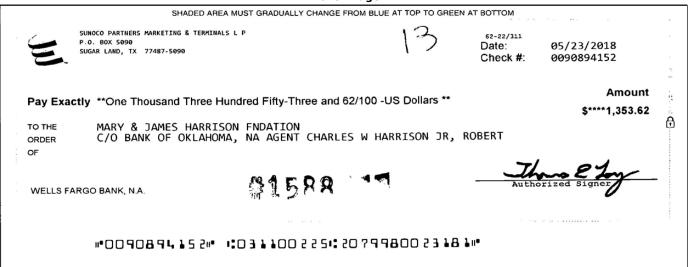

#### **MONTHLY REVENUES – Package 12 Summary**

| Accounting Month | Net Revenue |
|------------------|-------------|
| November 2018    | \$863.21    |
| October 2018     | \$1,100.63  |
| September 2018   | \$392.21    |
| August 2018      | \$1,952.90  |
| July 2018        | \$685.27    |
| June 2018        | \$1,312.79  |