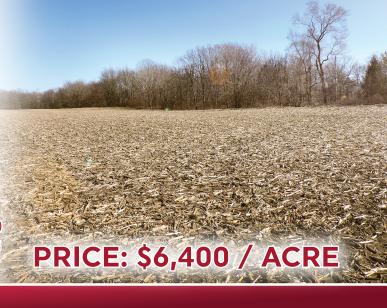

## Excellent Location - Close to Lake Shaffer.

• Owners: Thomas & Theresa Van Weeldon

• Price: \$6,400 per acre

Oil & Mineral Rights included

• Taxes: \$568.27 per 6 months - Ditch \$26.10 per 6 months

Possesion Date: At closing, subject to 2018 crop lease

• Improvements: None

Terms: CashZoning: Ag

• Topography: Level to rolling

· Schools: North White

• Electric: Carroll White REMC

• FSA Data: Tract #1519, Farm # 5168

-Corn Base Acr: 40.10± - Soybean Base Acr: 38±