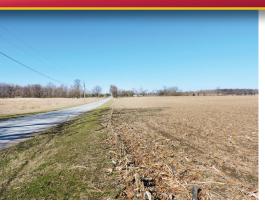

## REAL ESTATE Listing PROPERTY FOR SALE

WHITE COUNTY, IN • 97.75± ACRES
• GRAIN, RECREATION, & HUNTING

Directions to Property: From Buffalo, IN: take SR 39 3 miles south to CR 600 N; then, take CR 600 N .7 miles west to E Shafer Drive; take E Shafer Drive .5 mile north to property; property will be located on the east side.

• Improvements: None

Terms: CashZoning: Ag

• Topography: Level to rolling

· Schools: North White

• Electric: Carroll White REMC

• FSA Data: Tract #1519, Farm # 5168

-Corn Base Acr: 40.10± - Soybean Base Acr: 38±