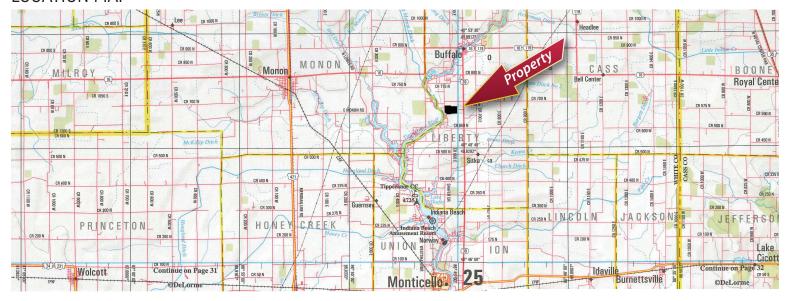

## REAL ESTATE Listing PROPERTY FOR SALE

WHITE COUNTY, IN • 97.75± ACRES
• GRAIN, RECREATION, & HUNTING

Directions to Property: From Buffalo, IN: take SR 39 3 miles south to CR 600 N; then, take CR 600 N .7 miles west to E Shafer Drive; take E Shafer Drive .5 mile north to property; property will be located on the east side.

## REAL ESTATE isting PROPERTY FOR SALE

- WHITE COUNTY, IN
  - 97.75± ACRES
- Grain, Recreation, & Hunting

**AERIAL MAP** 

SOIL MAP

LOCATION MAP

The information on this sheet is subject to verification and no liability for errors or omissions is assumed by the Schrader Agency.