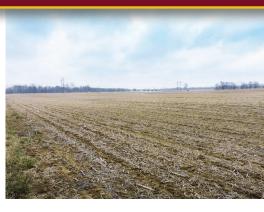

• Improvements: None

Terms: CashZoning: Ag

• Topography: Level to rolling

· Schools: North White

• Electric: Carroll White REMC

• FSA Data: Tract #1519, Farm # 5168

-Corn Base Acr: 40.10± - Soybean Base Acr: 38±