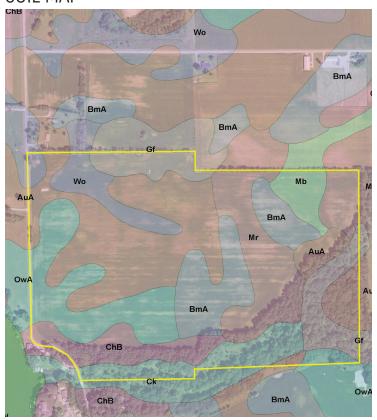

## REAL ESTATE isting PROPERTY FOR SALE

- WHITE COUNTY, IN
  - 97.75± ACRES
- Grain, Recreation, & Hunting

**AERIAL MAP** 

SOIL MAP

LOCATION MAP

The information on this sheet is subject to verification and no liability for errors or omissions is assumed by the Schrader Agency.

• Improvements: None

Terms: CashZoning: Ag

• Topography: Level to rolling

· Schools: North White

• Electric: Carroll White REMC

• FSA Data: Tract #1519, Farm # 5168

-Corn Base Acr: 40.10± - Soybean Base Acr: 38±