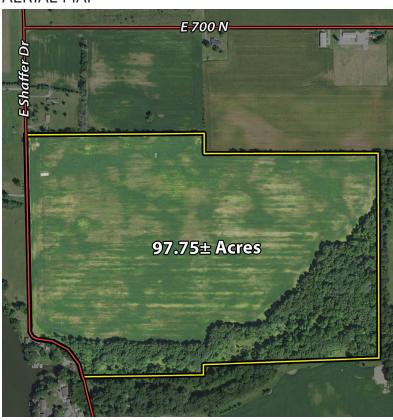

## REAL ESTATE isting PROPERTY FOR SALE

- WHITE COUNTY, IN
  - 97.75± ACRES
- Grain, Recreation, & Hunting

**AERIAL MAP** 

SOIL MAP

LOCATION MAP

The information on this sheet is subject to verification and no liability for errors or omissions is assumed by the Schrader Agency.

## REAL ESTATE Listing PROPERTY FOR SALE

WHITE COUNTY, IN • 97.75± ACRES
• GRAIN, RECREATION, & HUNTING

Directions to Property: From Buffalo, IN: take SR 39 3 miles south to CR 600 N; then, take CR 600 N .7 miles west to E Shafer Drive; take E Shafer Drive .5 mile north to property; property will be located on the east side.