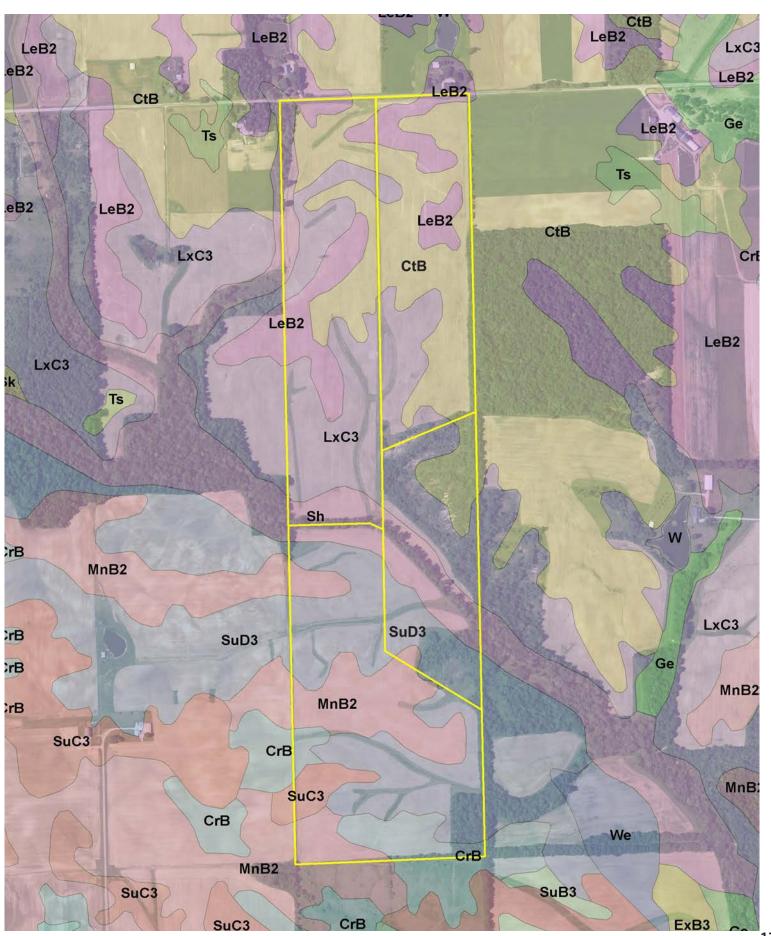

## **SOIL MAP - FARM B**

17

## SOIL MAP - FARM B

### Soils Map

State: Indiana
County: Wayne
Location: 30-18N-14E

Township: **Green** Acres: **160** 

Date: 12/8/2017

| Area | Symbol: IN177, Soil Area Version: 19                                          |       |                  |                         |                  |       |                     |         |          |                 |         |
|------|-------------------------------------------------------------------------------|-------|------------------|-------------------------|------------------|-------|---------------------|---------|----------|-----------------|---------|
| Code | Soil Description                                                              | Acres | Percent of field | Non-Irr Class<br>Legend | Non-Irr<br>Class | Corn  | Grass<br>legume hay | Pasture | Soybeans | Winter<br>wheat | Tobacco |
| LxC3 | Losantville clay loam, stony subsoil, 6 to 12 percent slopes, severely eroded | 36.62 | 22.9%            |                         | IVe              | 113   | 4                   | 8       | 39       | 50              |         |
| CtB  | Crosby-Miami silt loams, stony subsoil, 1 to 3 percent slopes                 | 36.21 | 22.6%            |                         | llw              | 138   | 5                   | 9       | 47       | 62              | 1163    |
| SuD3 | Strawn clay loam, 12 to 18 percent slopes, severely eroded                    | 33.21 | 20.8%            |                         | Vle              | 106   | 4                   | 7       | 38       | 53              |         |
| MnB2 | Miami silt loam, 2 to 6 percent slopes, eroded                                | 16.92 | 10.6%            |                         | lle              | 142   | 5                   | 9       | 49       | 63              |         |
| Sh   | Shoals silt loam, occasionally flooded                                        | 14.27 | 8.9%             |                         | llw              | 131   | 5                   | 9       | 43       | 59              |         |
| LeB2 | Losantville loam, stony subsoil, 2 to 6 percent slopes, eroded                | 13.83 | 8.6%             |                         | lle              | 121   | 4                   | 8       | 43       | 54              |         |
| CrB  | Crosby-Celina silt loams, 2 to 4 percent slopes, eroded                       | 6.23  | 3.9%             |                         | llw              | 138   | 5                   | 9       | 46       | 61              |         |
| SuC3 | Strawn clay loam, 6 to 12 percent slopes, severely eroded                     | 2.71  | 1.7%             |                         | IVe              | 121   | 4                   | 8       | 43       | 54              |         |
|      |                                                                               | •     |                  | Weighte                 | d Average        | 123.7 | 4.5                 | 8.3     | 42.7     | 56.4            | 263.2   |

Soils data provided by USDA and NRCS.