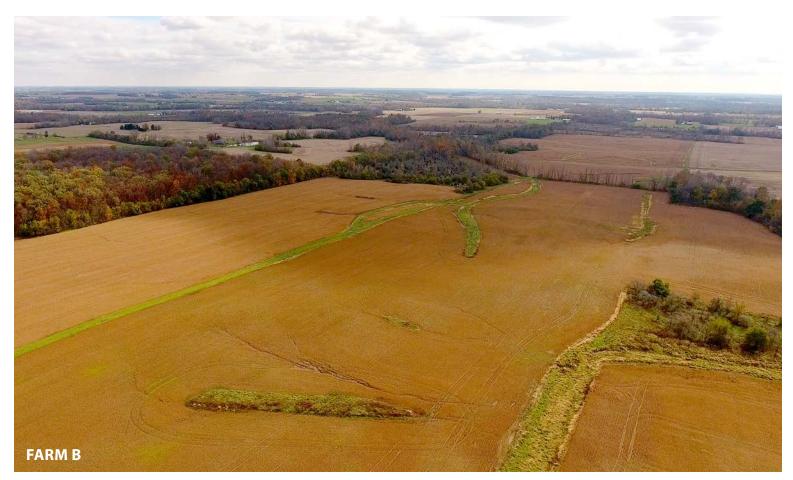

### TRACT MAP - FARM B

FEE FOR ABOVE SERVICES: \$ 2700.00

Farm B—Tracts 4, 5, 6, & 7 – located on Morgan Creek Road, 160 acres, more or less--deed and record research, field traverse, office calculations, drafting of plat, preparation of description, set corners, record survey