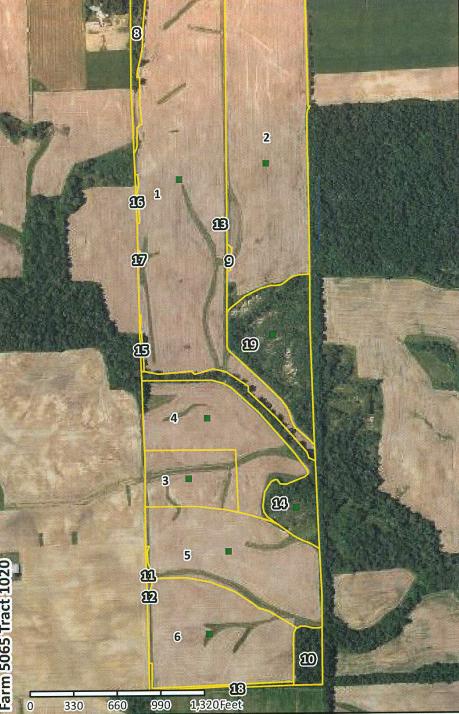

157.54 Tract acres

134.4 Cropland acres

USDA Farm 5065 Tract 1020

Map prepared on: 5/2/2017

Administered by: Wayne County, Indiana

TRS: 18N14E30 **CRP** Wayne Co., IN CLU

#### **Wetland Determination Identifiers:**

- Restricted Use
- ▼ Limited Restrictions
- Exempt from Conservation Compliance

O CRP acres Source: Primarily USDA NAIP 2016 imagery (2015 IL/OH); IDHS or Dynamap roads; FSA data 2017-04-28 15:16:30 CLU Acres HEL LC Contract Prac Yr C I MORGAN CREEK RD