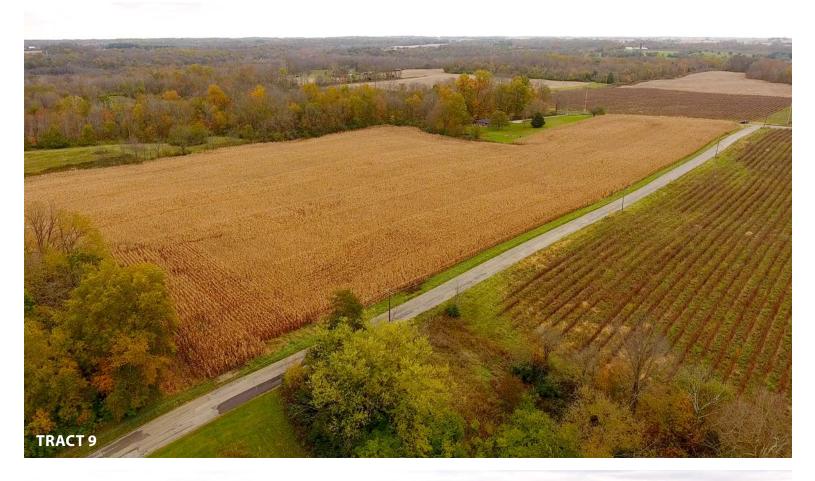

TRACT 2: 75± Acres nearly all tillable less 2.8 acres of CRP waterways. Extensive drainage tile and quality soils. Frontage on Centerville, Palmer

and Helm Rds. Consider combining with Tract 1 for 146± contiguous cropland acres.