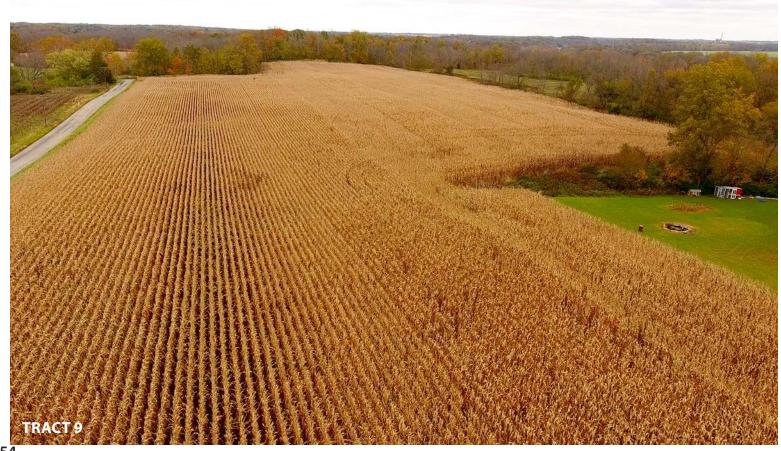

TRACT 2: 75± Acres nearly all tillable less 2.8 acres of CRP waterways. Extensive drainage tile and quality soils. Frontage on Centerville, Palmer

and Helm Rds. Consider combining with Tract 1 for 146± contiguous cropland acres.