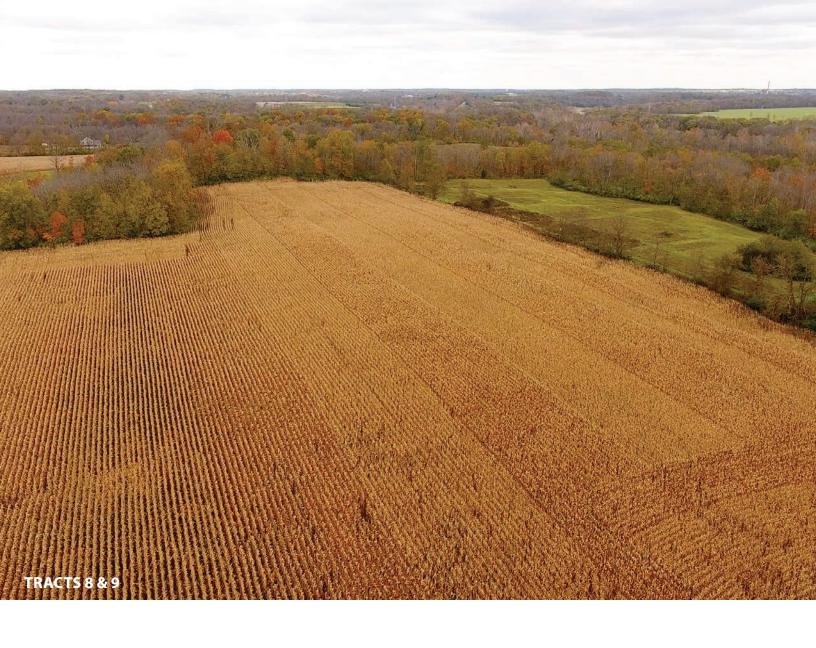

# SOIL MAP - FARM C

### Soils Map

State: Indiana
County: Wayne
Location: 23-13N-2W
Township: Center
Acres: 26.2
Date: 12/8/2017

| Area | Symbol: IN177, Soil Area Version: 19                                |       |                  |                         |                  |                 |       |                  |         |          |
|------|---------------------------------------------------------------------|-------|------------------|-------------------------|------------------|-----------------|-------|------------------|---------|----------|
|      | Soil Description                                                    | Acres | Percent of field | Non-Irr Class<br>Legend | Non-Irr<br>Class | Winter<br>wheat | Corn  | Grass legume hay | Pasture | Soybeans |
| MrB2 | Miami silt loam, gravelly substratum, 2 to 6 percent slopes, eroded | 13.83 | 52.8%            |                         | lle              | 63              | 126   | 4                | 9       | 45       |
| SuC3 | Strawn clay loam, 6 to 12 percent slopes, severely eroded           | 4.53  | 17.3%            |                         | IVe              | 54              | 121   | 4                | 8       | 43       |
| EdF  | Eden flaggy silty clay loam, 25 to 40 percent slopes                | 3.81  | 14.5%            |                         | VIIe             |                 |       |                  |         |          |
| SuD3 | Strawn clay loam, 12 to 18 percent slopes, severely eroded          | 3.06  | 11.7%            |                         | Vle              | 53              | 106   | 4                | 7       | 38       |
| MrA  | Miami silt loam, gravelly substratum, 0 to 2 percent slopes         | 0.97  | 3.7%             |                         | lls              | 66              | 131   | 5                | 9       | 45       |
|      |                                                                     |       |                  | Weight                  | ed Average       | 51.2            | 104.7 | 3.5              | 7.3     | 37.3     |

FEE FOR ABOVE SERVICES: \$ 3400.00

Farm C—Tracts 8 & 9—located on Abington Pike, 26 acres, more or less, create two (2) tracts-- deed and record research, field traverse, office calculations, drafting of plat, preparation of description, set corners, record survey