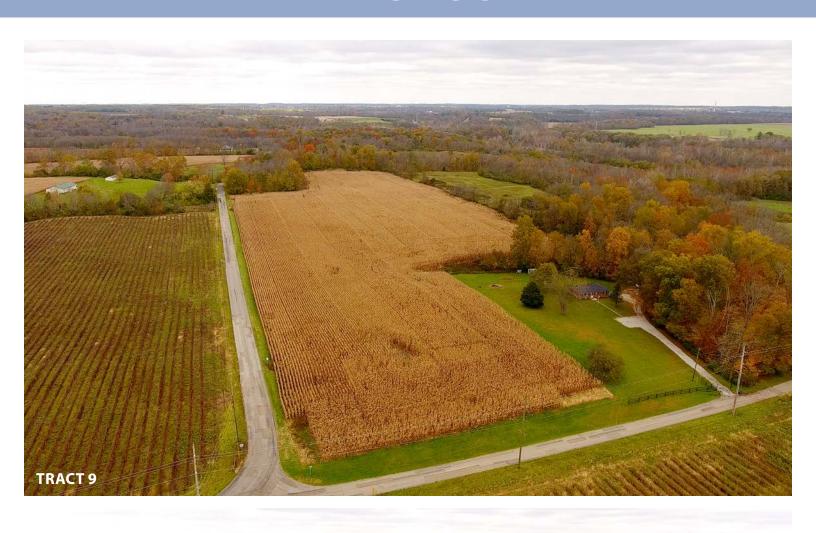

TRACT 2: 75± Acres nearly all tillable less 2.8 acres of CRP waterways. Extensive drainage tile and quality soils. Frontage on Centerville, Palmer

and Helm Rds. Consider combining with Tract 1 for 146± contiguous cropland acres.