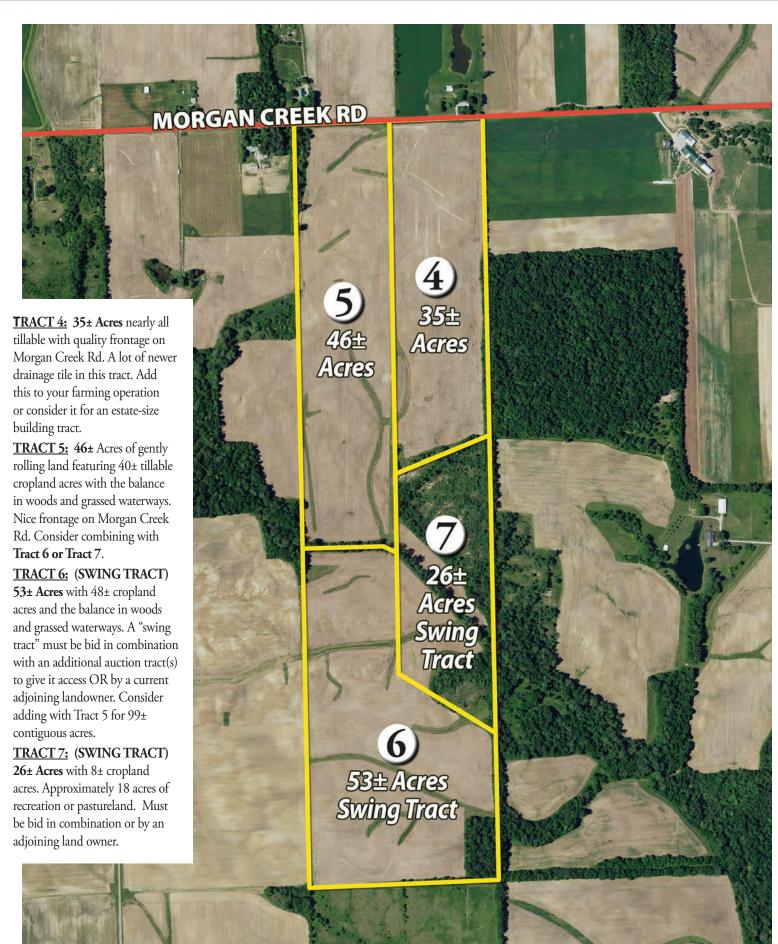

g with Tract 1 for 146± contiguous cropland acres.

TRACT 3: 14± Acres with 2-story country home, barns, silo, grain bins, support buildings. Located at 6535 Centerville Rd., Greens Fork, IN. Featuring: 3,120 sf home with vinyl windows, 4 BRs, 1 full BA, propane heat and C/A, attached 1-car 12' x 20' vinyl sided garage, spacious 2-story metal-sided livestock barn

with lean-to, 12'x50' concrete silo and 41'x80' concrete feedlot slab, newer 20'x30' metal-sided detached garage / workshop with overhead and service door, (2) 24'x17' steel grain bins and additional support buildings. Great location. Frontage on (2) roads. Take advantage of this opportunity. 10± acres of quality tillable land included with the improvements (only 2 miles to the Wayne Co. Produce Auction.

### TRACT MAP - FARM B



## TRACT MAP - FARM C





# SOIL MAP - FARM A



15

# SOIL MAP - FARM A

### Soils Map



7 8 9

Genterville Palmer-Rd

Palmer-Rd

28 2017 AgriData. Inc.

State: Indiana
County: Wayne
Location: 17-17N-14E
Township: Webster

Acres: **160**Date: **12/8/2017** 







| Code | Soil Description                                                     | Acres | Percent of field | Non-Irr Class<br>Legend | Non-Irr<br>Class | Soybeans | Winter<br>wheat | Corn  | Grass<br>legume hay | Pasture | Oats | Wheat |
|------|----------------------------------------------------------------------|-------|------------------|-------------------------|------------------|----------|-----------------|-------|---------------------|---------|------|-------|
| Tr   | Treaty silty clay loam, 0 to 1 percent slopes