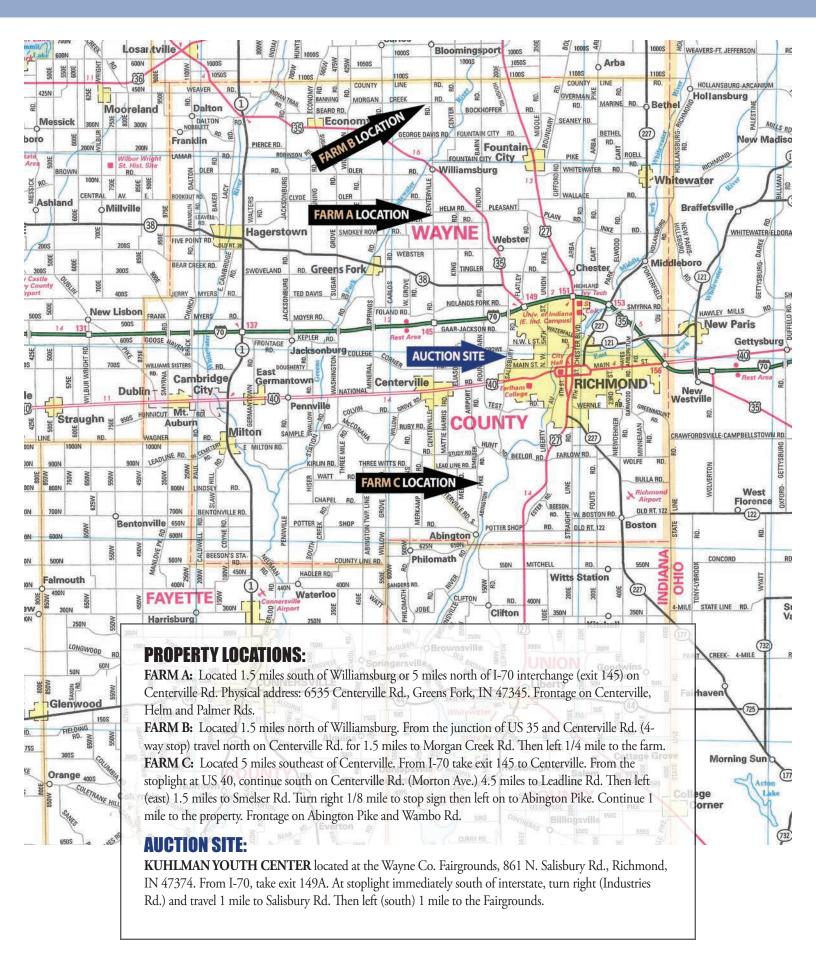

|
| Thank conver | you for your cooperation. We hope your online bidding experience is satisfying and                                                                                                                                                                                                                                                                                                                                                                                                                                                                                                                                                                                                                                                                                      |



### **LOCATION MAP**



# TRACT MAP - FARM A



TRACT 1: 71± Acres nearly all tillable. This is an investment quality tract with extensive drainage tile and a good mix of Treaty, Miami and Strawn soils. Ease of farming operation with frontage on Palmer and Helm Rds. Located in the Northeastern School District.

TRACT 2: 75± Acres nearly all tillable less 2.8 acres of CRP waterways. Extensive drainage tile and quality soils. Frontage on Centerville, Palmer

and Helm Rds. Consider combining with Tract 1 for 146± contiguous cropland acres.

TRACT 3: 14± Acres with 2-story country home, barns, silo, grain bins, support buildings. Located at 6535 Centerville Rd., Greens Fork, IN. Featuring: 3,120 sf home with vinyl windows, 4 BRs, 1 full BA, propane heat and C/A, attached 1-car 12' x 20' vinyl sided garage, spacious