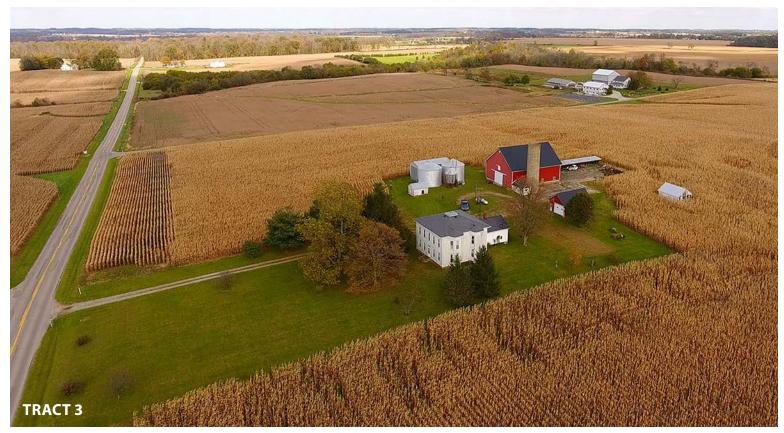

TRACT 3: 14± Acres with 2-story country home, barns, silo, grain bins, support buildings. Located at 6535 Centerville Rd., Greens Fork, IN. Featuring: 3,120 sf home with vinyl windows, 4 BRs, 1 full BA, propane heat and C/A, attached 1-car 12' x 20' vinyl sided garage, spacious 2-story metal-sided livestock barn

with lean-to, 12'x50' concrete silo and 41'x80' concrete feedlot slab, newer 20'x30' metal-sided detached garage / workshop with overhead and service door, (2) 24'x17' steel grain bins and additional support buildings. Great location. Frontage on (2) roads. Take advantage of this opportunity. 10± acres of quality tillable land included with the improvements (only 2 miles to the Wayne Co. Produce Auction.