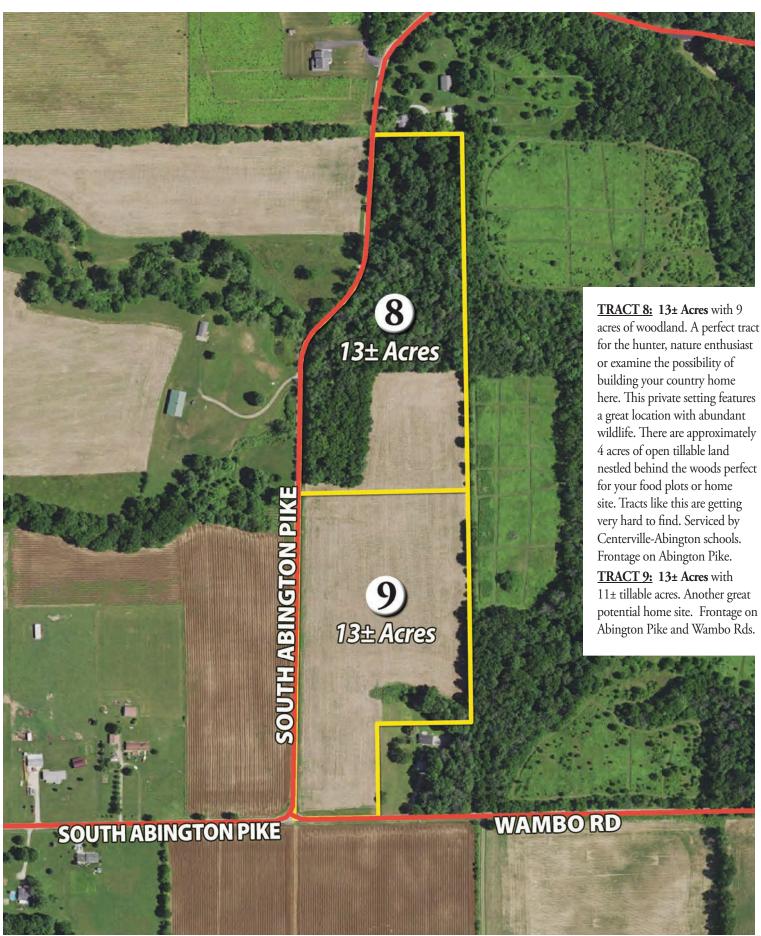

ontiguous cropland acres.

TRACT 3: 14± Acres with 2-story country home, barns, silo, grain bins, support buildings. Located at 6535 Centerville Rd., Greens Fork, IN. Featuring: 3,120 sf home with vinyl windows, 4 BRs, 1 full BA, propane heat and C/A, attached 1-car 12' x 20' vinyl sided garage, spacious 2-story metal-sided livestock barn

with lean-to, 12'x50' concrete silo and 41'x80' concrete feedlot slab, newer 20'x30' metal-sided detached garage / workshop with overhead and service door, (2) 24'x17' steel grain bins and additional support buildings. Great location. Frontage on (2) roads. Take advantage of this opportunity. 10± acres of quality tillable land included with the improvements (only 2 miles to the Wayne Co. Produce Auction.

### TRACT MAP - FARM B



## TRACT MAP - FARM C





# SOIL MAP - FARM A



15

# SOIL MAP - FARM A

### Soils Map



7 8 9

Genterville Palmer-Rd

Palmer-Rd

28 2017 AgriData. Inc.

State: Indiana
County: Wayne
Location: 17-17N-14E
Township: Webster

Acres: **160**Date: **12/8/2017** 







| Code | Soil Description                                                     | Acres | Percent of field | Non-Irr Class<br>Legend | Non-Irr<br>Class | Soybeans | Winter<br>wheat | Corn  | Grass<br>legume hay | Pasture | Oats | Wheat |
|------|----------------------------------------------------------------------|-------|------------------|-------------------------|------------------|----------|-----------------|-------|---------------------|---------|------|-------|
| Tr   | Treaty silty clay loam, 0 to 1 percent slopes                        | 39.