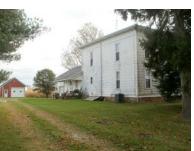

TRACT 3: 14± Acres with 2-story country home, barns, silo, grain bins, support buildings. Located at 6535 Centerville Rd., Greens Fork, IN. Featuring: 3,120 sf home with vinyl windows, 4 BRs, 1 full BA, propane heat and C/A, attached 1-car 12' x 20' vinyl sided garage, spacious 2-story metal-sided livestock barn

with lean-to, 12'x50' concrete silo and 41'x80' concrete feedlot slab, newer 20'x30' metal-sided detached garage / workshop with overhead and service door, (2) 24'x17' steel grain bins and additional support buildings. Great location. Frontage on (2) roads. Take advantage of this opportunity. 10± acres of quality tillable land included with the improvements (only 2 miles to the Wayne Co. Produce Auction.