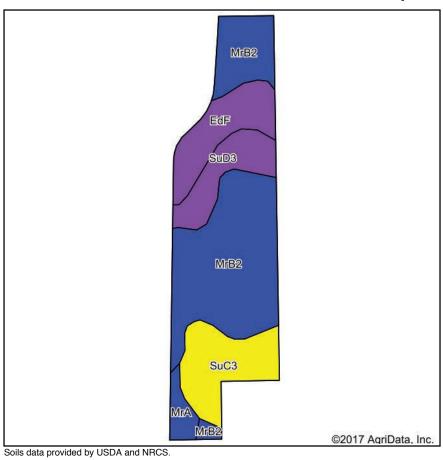

# SOIL MAP - FARM C

### Soils Map

State: Indiana
County: Wayne
Location: 23-13N-2W
Township: Center
Acres: 26.2
Date: 12/8/2017

| Area | Symbol: IN177, Soil Area Version: 19                                |       |                  |                         |                  |                 |       |                  |         |          |
|------|---------------------------------------------------------------------|-------|------------------|-------------------------|------------------|-----------------|-------|------------------|---------|----------|
|      | Soil Description                                                    | Acres | Percent of field | Non-Irr Class<br>Legend | Non-Irr<br>Class | Winter<br>wheat | Corn  | Grass legume hay | Pasture | Soybeans |
| MrB2 | Miami silt loam, gravelly substratum, 2 to 6 percent slopes, eroded | 13.83 | 52.8%            |                         | lle              | 63              | 126   | 4                | 9       | 45       |
| SuC3 | Strawn clay loam, 6 to 12 percent slopes, severely eroded           | 4.53  | 17.3%            |                         | IVe              | 54              | 121   | 4                | 8       | 43       |
| EdF  | Eden flaggy silty clay loam, 25 to 40 percent slopes                | 3.81  | 14.5%            |                         | VIIe             |                 |       |                  |         |          |
| SuD3 | Strawn clay loam, 12 to 18 percent slopes, severely eroded          | 3.06  | 11.7%            |                         | Vle              | 53              | 106   | 4                | 7       | 38       |
| MrA  | Miami silt loam, gravelly substratum, 0 to 2 percent slopes         | 0.97  | 3.7%             |                         | lls              | 66              | 131   | 5                | 9       | 45       |
|      |                                                                     |       |                  | Weight                  | ed Average       | 51.2            | 104.7 | 3.5              | 7.3     | 37.3     |

Soils data provided by USDA and NRCS.