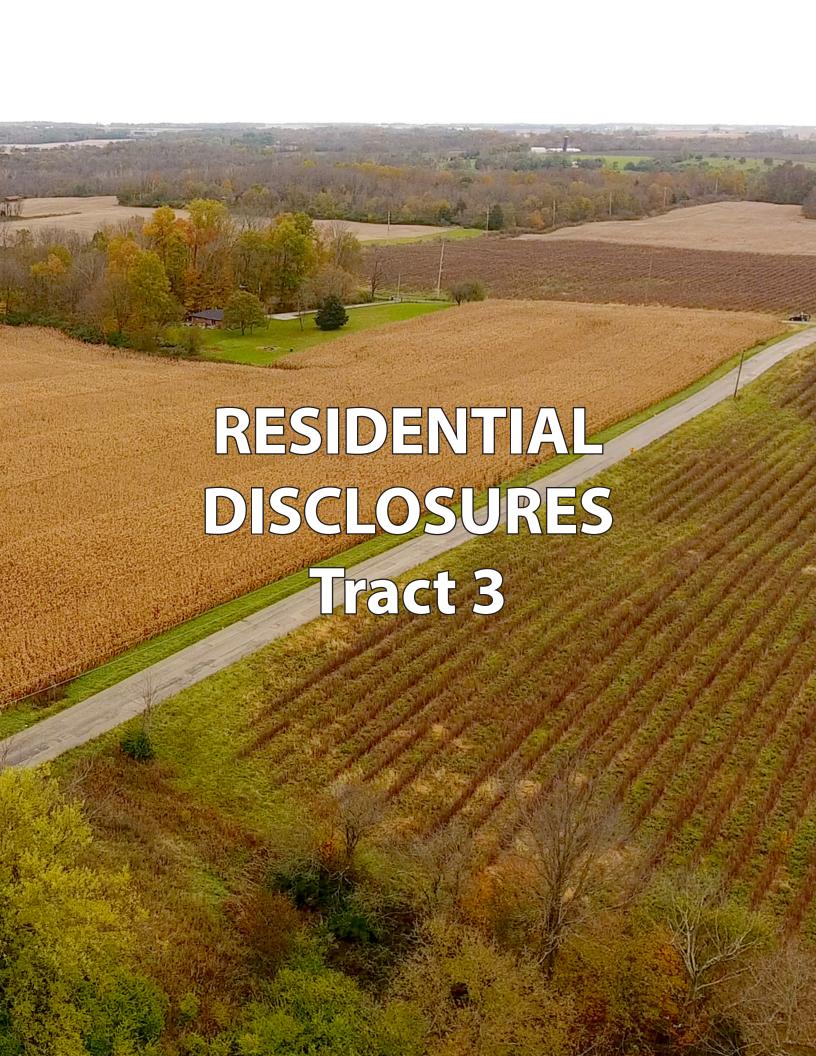

TRACT 3: 14± Acres with 2-story country home, barns, silo, grain bins, support buildings. Located at 6535 Centerville Rd., Greens Fork, IN. Featuring: 3,120 sf home with vinyl windows, 4 BRs, 1 full BA, propane heat and C/A, attached 1-car 12' x 20' vinyl sided garage, spacious 2-story metal-sided livestock barn

with lean-to, 12'x50' concrete silo and 41'x80' concrete feedlot slab, newer 20'x30' metal-sided detached garage / workshop with overhead and service door, (2) 24'x17' steel grain bins and additional support buildings. Great location. Frontage on (2) roads. Take advantage of this opportunity. 10± acres of quality tillable land included with the improvements (only 2 miles to the Wayne Co. Produce Auction.