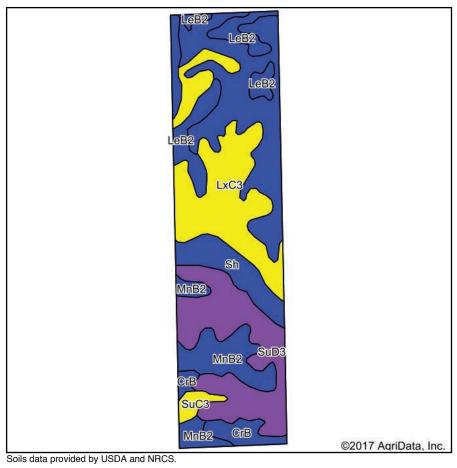

## **SOIL MAP - FARM B**

17

## SOIL MAP - FARM B

### Soils Map

State: Indiana
County: Wayne
Location: 30-18N-14E

Township: **Green** Acres: **160** 

Date: 12/8/2017

| Area | Symbol: IN177, Soil Area Version: 19                                          |       |                  |                         |                  |       |                     |         |          |                 |         |
|------|-------------------------------------------------------------------------------|-------|------------------|-------------------------|------------------|-------|---------------------|---------|----------|-----------------|---------|
| Code | Soil Description                                                              | Acres | Percent of field | Non-Irr Class<br>Legend | Non-Irr<br>Class | Corn  | Grass<br>legume hay | Pasture | Soybeans | Winter<br>wheat | Tobacco |
| LxC3 | Losantville clay loam, stony subsoil, 6 to 12 percent slopes, severely eroded | 36.62 | 22.9%            |                         | IVe              | 113   | 4                   | 8       | 39       | 50              |         |
| CtB  | Crosby-Miami silt loams, stony subsoil, 1 to 3 percent slopes                 | 36.21 | 22.6%            |                         | llw              | 138   | 5                   | 9       | 47       | 62              | 1163    |
| SuD3 | Strawn clay loam, 12 to 18 percent slopes, severely eroded                    | 33.21 | 20.8%            |                         | Vle              | 106   | 4                   | 7       | 38       | 53              |         |
| MnB2 | Miami silt loam, 2 to 6 percent slopes, eroded                                | 16.92 | 10.6%            |                         | lle              | 142   | 5                   | 9       | 49       | 63              |         |
| Sh   | Shoals silt loam, occasionally flooded                                        | 14.27 | 8.9%             |                         | llw              | 131   | 5                   | 9       | 43       | 59              |         |
| LeB2 | Losantville loam, stony subsoil, 2 to 6 percent slopes, eroded                | 13.83 | 8.6%             |                         | lle              | 121   | 4                   | 8       | 43       | 54              |         |
| CrB  | Crosby-Celina silt loams, 2 to 4 percent slopes, eroded                       | 6.23  | 3.9%             |                         | llw              | 138   | 5                   | 9       | 46       | 61              |         |
| SuC3 | Strawn clay loam, 6 to 12 percent slopes, severely eroded                     | 2.71  | 1.7%             |                         | IVe              | 121   | 4                   | 8       | 43       | 54              |         |
|      |                                                                               | •     |                  | Weighte                 | d Average        | 123.7 | 4.5                 | 8.3     | 42.7     | 56.4            | 263.2   |

Soils data provided by USDA and NRCS.