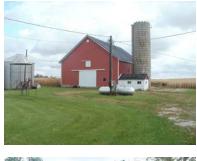

TRACT 3: 14± Acres with 2-story country home, barns, silo, grain bins, support buildings. Located at 6535 Centerville Rd., Greens Fork, IN. Featuring: 3,120 sf home with vinyl windows, 4 BRs, 1 full BA, propane heat and C/A, attached 1-car 12' x 20' vinyl sided garage, spacious 2-story metal-sided livestock barn

with lean-to, 12'x50' concrete silo and 41'x80' concrete feedlot slab, newer 20'x30' metal-sided detached garage / workshop with overhead and service door, (2) 24'x17' steel grain bins and additional support buildings. Great location. Frontage on (2) roads. Take advantage of this opportunity. 10± acres of quality tillable land included with the improvements (only 2 miles to the Wayne Co. Produce Auction.