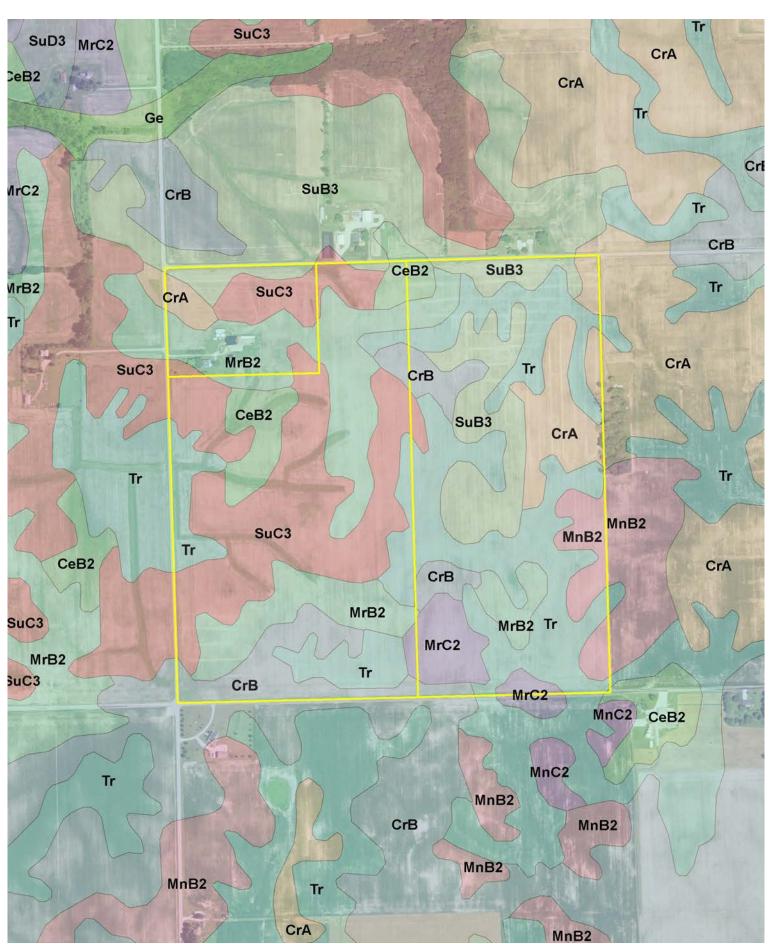

# SOIL MAP - FARM A

15

# SOIL MAP - FARM A

### Soils Map

7 8 9

Genterville Palmer-Rd

Palmer-Rd

28 2017 AgriData. Inc.

State: Indiana
County: Wayne
Location: 17-17N-14E
Township: Webster

Acres: **160**Date: **12/8/2017** 

| Code | Soil Description                                                     | Acres | Percent of field | Non-Irr Class<br>Legend | Non-Irr<br>Class | Soybeans | Winter<br>wheat | Corn  | Grass<br>legume hay | Pasture | Oats | Wheat |
|------|----------------------------------------------------------------------|-------|------------------|-------------------------|------------------|----------|-----------------|-------|---------------------|---------|------|-------|
| Tr   | Treaty silty clay loam, 0 to 1 percent slopes                        | 39.64 | 24.8%            |                         | llw              | 51       | 69              | 173   | 6                   | 12      |      |       |
| SuC3 | Strawn clay loam, 6 to 12 percent slopes, severely eroded            | 35.88 | 22.4%            |                         | IVe              | 43       | 54              | 121   | 4                   | 8       |      |       |
| MrB2 | Miami silt loam, gravelly substratum, 2 to 6 percent slopes, eroded  | 28.74 | 18.0%            |                         | lle              | 45       | 63              | 126   | 4                   | 9       |      |       |
| SuB3 | Strawn clay loam, 2 to 6 percent slopes, severely eroded             | 15.98 | 10.0%            |                         | Ille             | 45       | 40              | 131   | 5                   | 9       |      |       |
| CrB  | Crosby-Celina silt loams, 2 to 4 percent slopes, eroded              | 12.98 | 8.1%             |                         | llw              | 46       | 61              | 138   | 5                   | 9       |      |       |
| CrA  | Crosby silt loam, Southern Ohio Till Plain, 0 to 2 percent slopes    | 9.98  | 6.2%             |                         | llw              | 41       | 49              | 123   | 5                   | 1       | 59   |       |
| CeB2 | Celina silt loam, 2 to 6 percent slopes, eroded                      | 6.31  | 3.9%             |                         | lle              | 40       | 52              | 118   | 4                   | 8       | 67   | 43    |
| MrC2 | Miami silt loam, gravelly substratum, 6 to 12 percent slopes, eroded | 5.70  | 3.6%             |                         | IIIe             | 41       | 58              | 116   | 4                   | 8       |      |       |
| MnB2 | Miami silt loam, 2 to 6 percent slopes, eroded                       | 4.79  | 3.0%             |                         | lle              | 49       | 63              | 142   | 5                   | 9       |      |       |
|      |                                                                      |       |                  | Weighte                 | d Average        | 45.6     | 58.5            | 137.6 | 4.8                 | 8.9     | 6.3  | 1.7   |

Soils data provided by USDA and NRCS.