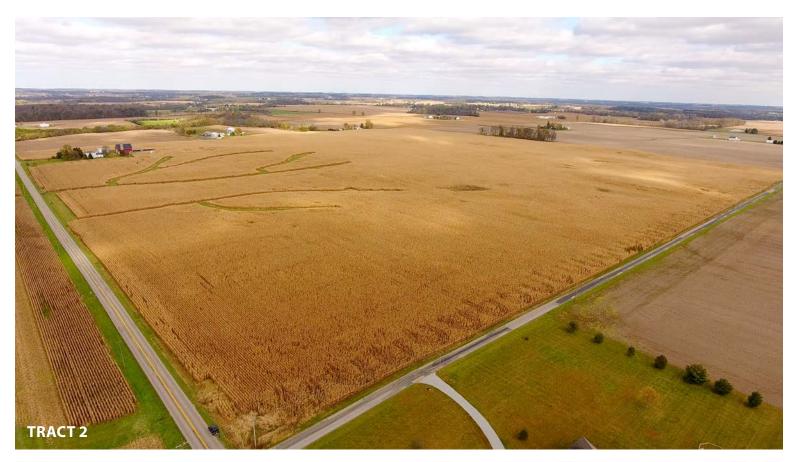

TRACT 2: 75± Acres nearly all tillable less 2.8 acres of CRP waterways. Extensive drainage tile and quality soils. Frontage on Centerville, Palmer

and Helm Rds. Consider combining with Tract 1 for 146± contiguous cropland acres.