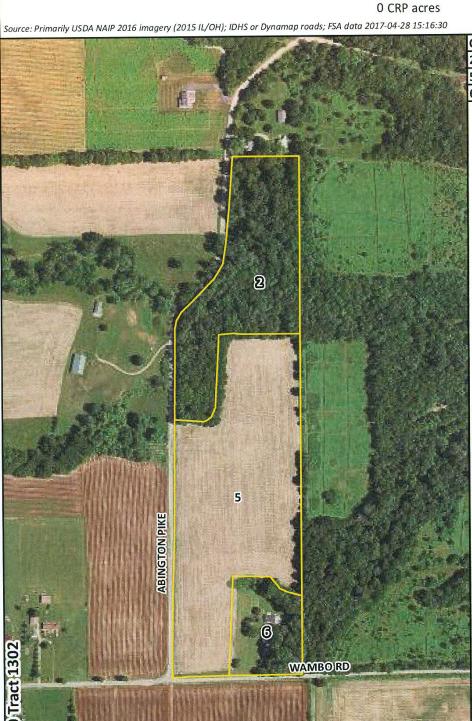

CRP Contract Number(s): None

| Farmland              | Cropland           | DCP<br>Cropland        | WBP               | WRP/EWP | CRP<br>Cropland | GRP | Farm<br>Status | Number of<br>Tracts |
|-----------------------|--------------------|------------------------|-------------------|---------|-----------------|-----|----------------|---------------------|
| 27.84                 | 15.9               | 15.9                   | 0.0               | 0.0     | 0.0             | 0.0 | Active         | 1                   |
| State<br>Conservation | Other Conservation | Effective DCP Cropland | Double<br>Cropped | MPL/FWP |                 |     |                |                     |
| 0.0                   | 0.0                | 15.9                   | 0.0               | 0.0     |                 |     |                |                     |

Tract Number: 1302 Description: I10/2A&2B,J9/1B SEC23 TWP13N R2W

BIA Range Unit Number:

HEL Status: HEL: conservation system is being actively applied

Wetland Status: Wetland determinations not complete

WL Violations: None

#### **Wetland Determination Identifiers:**

- Restricted Use
- ▼ Limited Restrictions
- Exempt from Conservation Compliance

O CRP acres Source: Primarily USDA NAIP 2016 imagery (2015 IL/OH); IDHS or Dynamap roads; FSA data 2017-04-28 15:16:30 CLU Acres HEL LC Contract Prac Yr C I MORGAN CREEK RD