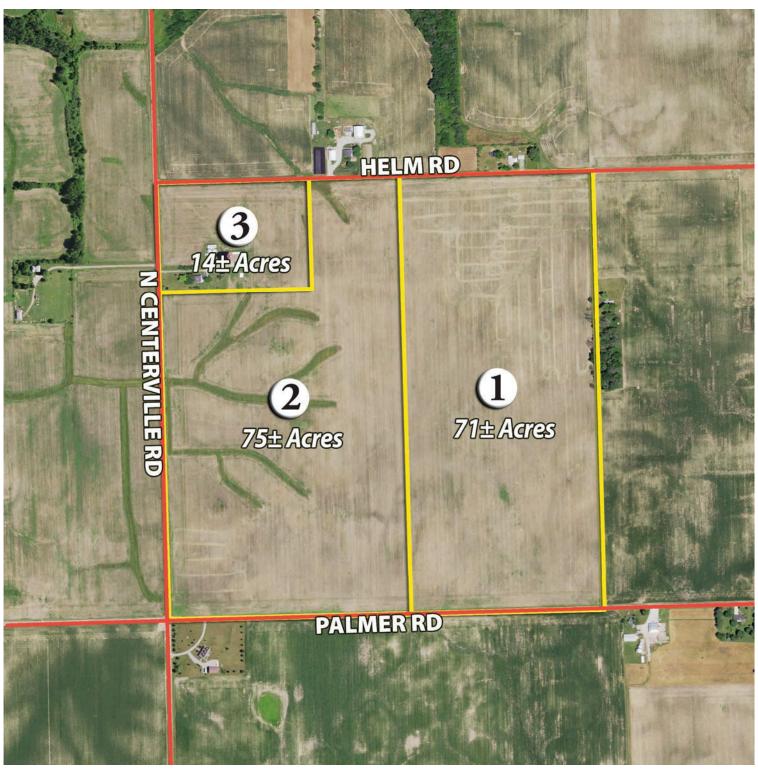

# TRACT MAP - FARM A

TRACT 1: 71± Acres nearly all tillable. This is an investment quality tract with extensive drainage tile and a good mix of Treaty, Miami and Strawn soils. Ease of farming operation with frontage on Palmer and Helm Rds. Located in the Northeastern School District.

TRACT 2: 75± Acres nearly all tillable less 2.8 acres of CRP waterways. Extensive drainage tile and quality soils. Frontage on Centerville, Palmer

and Helm Rds. Consider combining with Tract 1 for 146± contiguous cropland acres.

TRACT 3: 14± Acres with 2-story country home, barns, silo, grain bins, support buildings. Located at 6535 Centerville Rd., Greens Fork, IN. Featuring: 3,120 sf home with vinyl windows, 4 BRs, 1 full BA, propane heat and C/A, attached 1-car 12' x 20' vinyl sided garage, spacious 2-story metal-sided livestock barn

with lean-to, 12'x50' concrete silo and 41'x80' concrete feedlot slab, newer 20'x30' metal-sided detached garage / workshop with overhead and service door, (2) 24'x17' steel grain bins and additional support buildings. Great location. Frontage on (2) roads. Take advantage of this opportunity. 10± acres of quality tillable land included with the improvements (only 2 miles to the Wayne Co. Produce Auction.