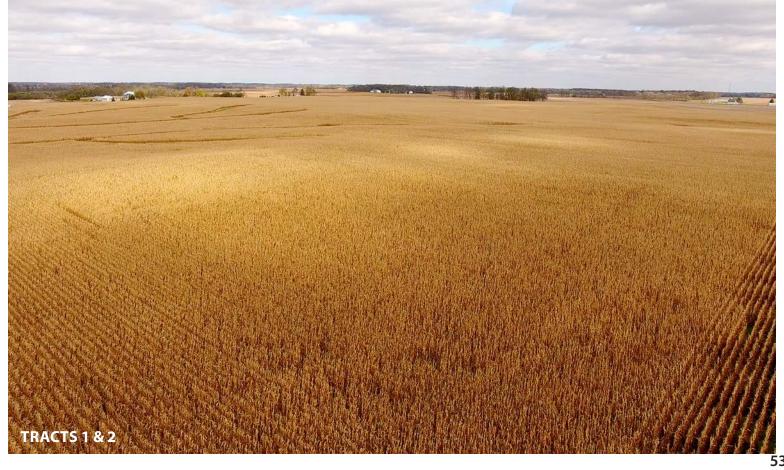

# TRACT MAP - FARM A

TRACT 1: 71± Acres nearly all tillable. This is an investment quality tract with extensive drainage tile and a good mix of Treaty, Miami and Strawn soils. Ease of farming operation with frontage on Palmer and Helm Rds. Located in the Northeastern School District.

TRACT 2: 75± Acres nearly all tillable less 2.8 acres of CRP waterways. Extensive drainage tile and quality soils. Frontage on Centerville, Palmer

and Helm Rds. Consider combining with Tract 1 for 146± contiguous cropland acres.