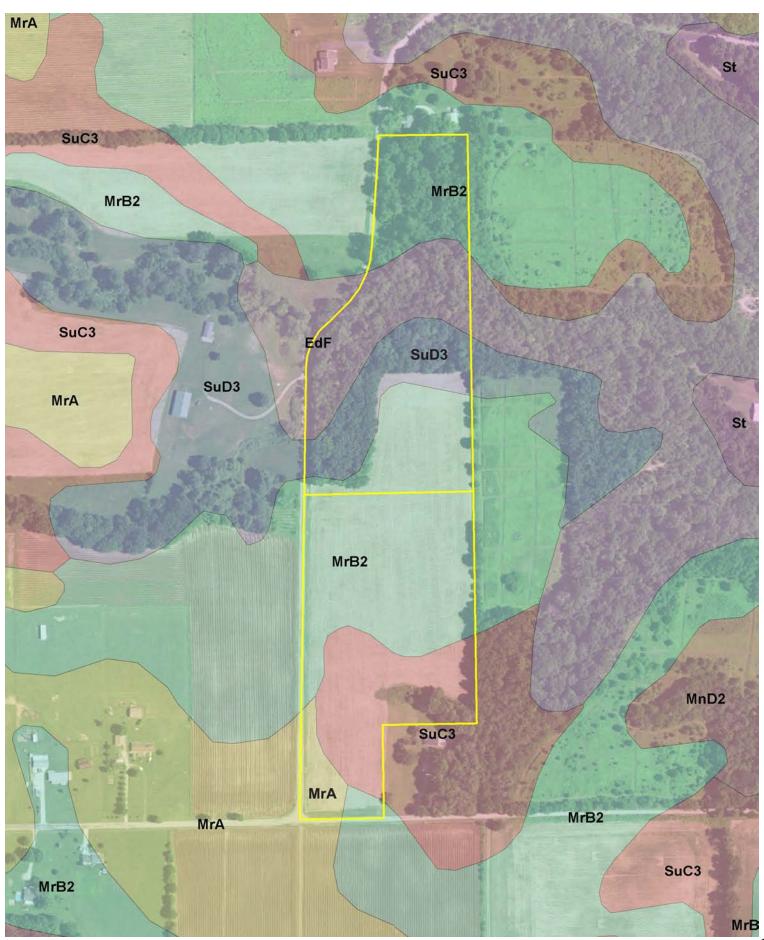

157.54 Tract acres

134.4 Cropland acres

USDA Farm 5065 Tract 1020

Map prepared on: 5/2/2017

Administered by: Wayne County, Indiana

TRS: 18N14E30 **CRP** Wayne Co., IN CLU

#### **Wetland Determination Identifiers:**

- Restricted Use
- ▼ Limited Restrictions
- Exempt from Conservation Compliance

O CRP acres Source: Primarily USDA NAIP 2016 imagery (2015 IL/OH); IDHS or Dynamap roads; FSA data 2017-04-28 15:16:30 CLU Acres HEL LC Contract Prac Yr C I MORGAN CREEK RD