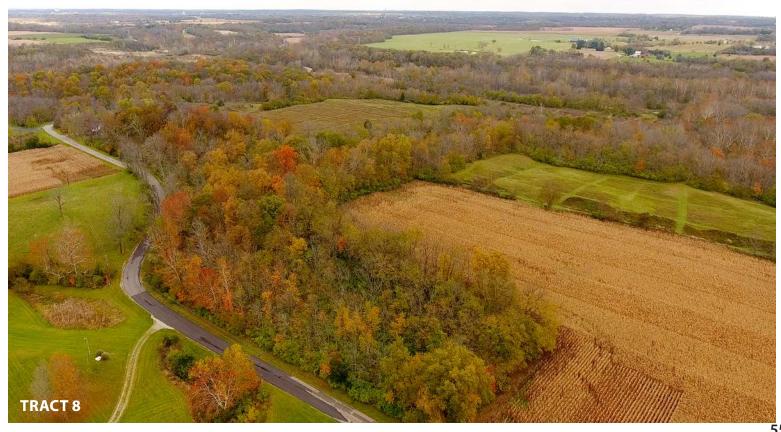

# SOIL MAP - FARM C

### Soils Map

State: Indiana
County: Wayne
Location: 23-13N-2W
Township: Center
Acres: 26.2
Date: 12/8/2017

| Area | Symbol: IN177, Soil Area Version: 19                                |       |                  |                         |                  |                 |       |                  |         |          |
|------|---------------------------------------------------------------------|-------|------------------|-------------------------|------------------|-----------------|-------|------------------|---------|----------|
|      | Soil Description                                                    | Acres | Percent of field | Non-Irr Class<br>Legend | Non-Irr<br>Class | Winter<br>wheat | Corn  | Grass legume hay | Pasture | Soybeans |
| MrB2 | Miami silt loam, gravelly substratum, 2 to 6 percent slopes, eroded | 13.83 | 52.8%            |                         | lle              | 63              | 126   | 4                | 9       | 45       |
| SuC3 | Strawn clay loam, 6 to 12 percent slopes, severely eroded           | 4.53  | 17.3%            |                         | IVe              | 54              | 121   | 4                | 8       | 43       |
| EdF  | Eden flaggy silty clay loam, 25 to 40 percent slopes                | 3.81  | 14.5%            |                         | VIIe             |                 |       |                  |         |          |
| SuD3 | Strawn clay loam, 12 to 18 percent slopes, severely eroded          | 3.06  | 11.7%            |                         | Vle              | 53              | 106   | 4                | 7       | 38       |
| MrA  | Miami silt loam, gravelly substratum, 0 to 2 percent slopes         | 0.97  | 3.7%             |                         | lls              | 66              | 131   | 5                | 9       | 45       |
|      |                                                                     |       |                  | Weight                  | ed Average       | 51.2            | 104.7 | 3.5              | 7.3     | 37.3     |

FEE FOR ABOVE SERVICES: \$ 3400.00

Farm C—Tracts 8 & 9—located on Abington Pike, 26 acres, more or less, create two (2) tracts-- deed and record research, field traverse, office calculations, drafting of plat, preparation of description, set corners, record survey