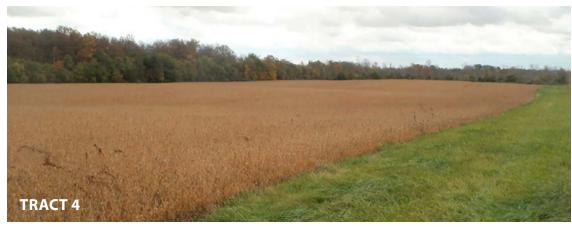

TRACT 2: 75± Acres nearly all tillable less 2.8 acres of CRP waterways. Extensive drainage tile and quality soils. Frontage on Centerville, Palmer

and Helm Rds. Consider combining with Tract 1 for 146± contiguous cropland acres.