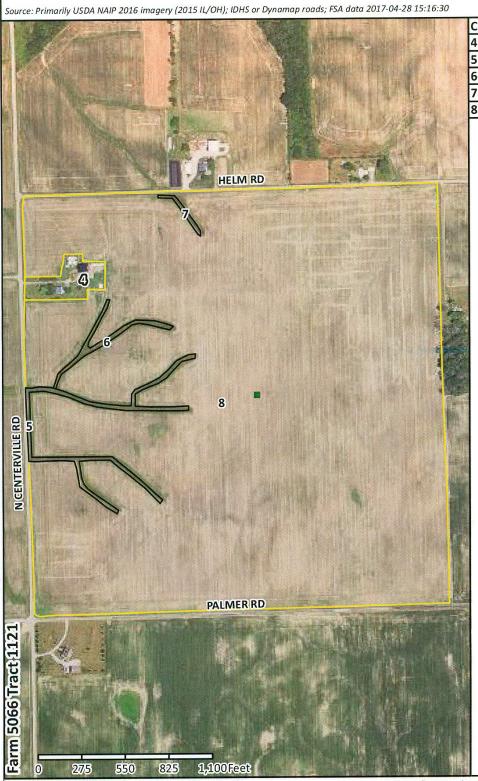

CRP Contract Number(s): 1400, 1477

| Farmland              | Cropland              | DCP<br>Cropland        | WBP               | WRP/EWP | CRP<br>Cropland | GRP | Farm<br>Status | Number of<br>Tracts |
|-----------------------|-----------------------|------------------------|-------------------|---------|-----------------|-----|----------------|---------------------|
| 157.57                | 155.33                | 155.33                 | 0.0               | 0.0     | 2.8             | 0.0 | Active         | 1                   |
| State<br>Conservation | Other<br>Conservation | Effective DCP Cropland | Double<br>Cropped | MPL/FWP |                 |     |                |                     |
| 0.0                   | 0.0                   | 152.53                 | 0.0               | 0.0     |                 |     |                |                     |

**BIA Range Unit Number:** 

HEL Status: HEL: conservation system is being actively applied

Wetland Status: Wetland determinations not complete

WL Violations: None

|          |          | DCP       |        |         | CRP      |     |
|----------|----------|-----------|--------|---------|----------|-----|
| Farmland | Cropland | Cropland  | WBP    | WRP/EWP | Cropland | GRP |
| 157.57   | 155.33   | 155.33    | 0.0    | 0.0     | 2.8      | 0.0 |
| State    | Other    | Effective | Double |         |          |     |

#### **Wetland Determination Identifiers:**

- Restricted Use
- ▼ Limited Restrictions
- Exempt from Conservation Compliance

O CRP acres Source: Primarily USDA NAIP 2016 imagery (2015 IL/OH); IDHS or Dynamap roads; FSA data 2017-04-28 15:16:30 CLU Acres HEL LC Contract Prac Yr C I MORGAN CREEK RD