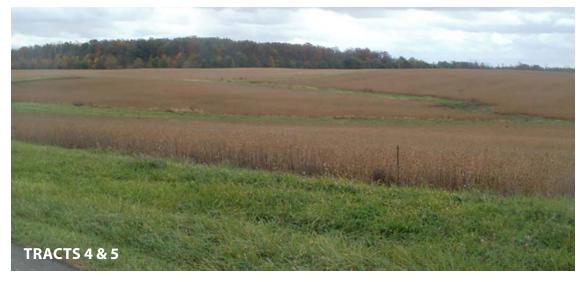

TRACT 2: 75± Acres nearly all tillable less 2.8 acres of CRP waterways. Extensive drainage tile and quality soils. Frontage on Centerville, Palmer

and Helm Rds. Consider combining with Tract 1 for 146± contiguous cropland acres.