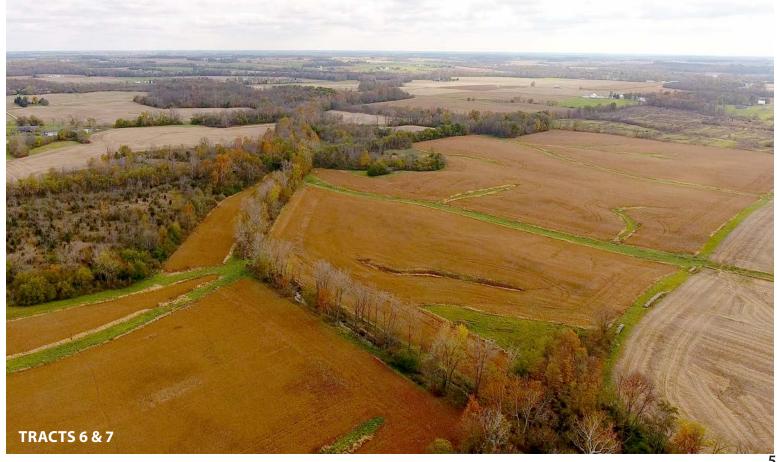

### TRACT MAP - FARM B

FEE FOR ABOVE SERVICES: \$ 2700.00

Farm B—Tracts 4, 5, 6, & 7 – located on Morgan Creek Road, 160 acres, more or less--deed and record research, field traverse, office calculations, drafting of plat, preparation of description, set corners, record survey