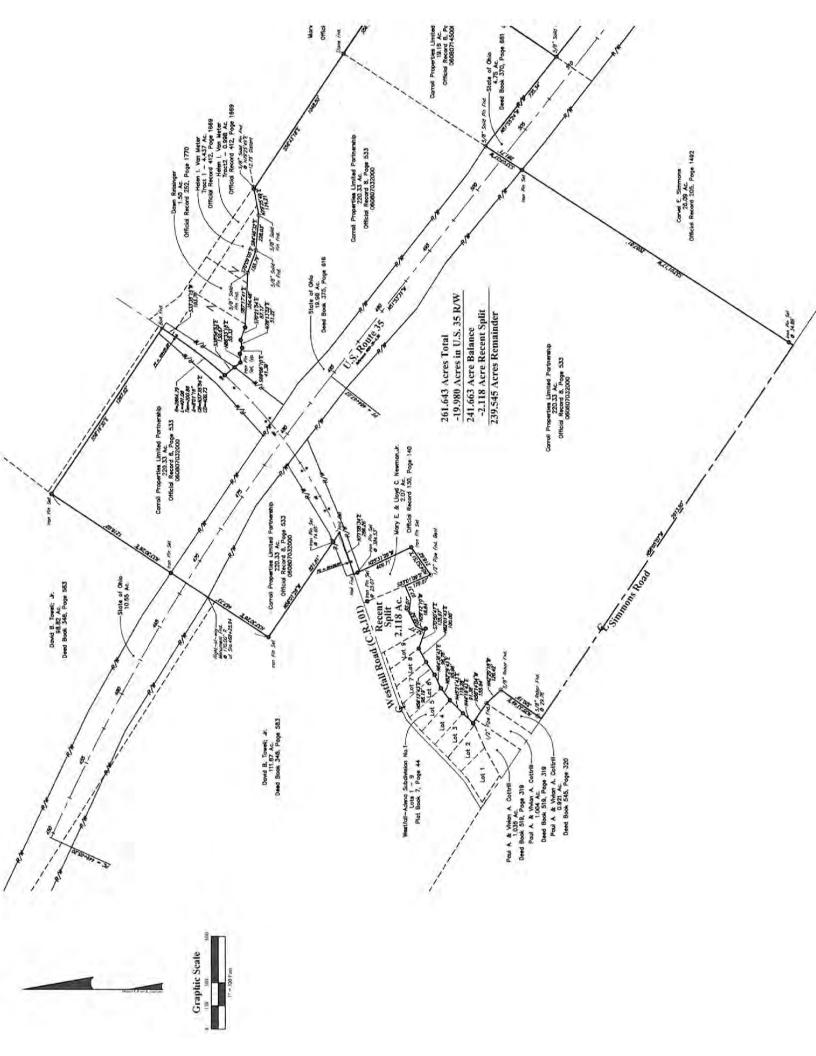

RT Brewer Heights North For SCIOTO Avan Misso Chillieothe Ridge Randall HILL Bellevie Heights 772 50 (50) Ridge TURKEY Ridge TWIN Rourneville E Farrell (772)

**PROPERTY LOCATION:** At the intersection of US Route 35, Westfall Road and Simmons Road, Frankfort, OH

AUCTION LOCATION: Sunroom @ The Brick 113 East High Street Frankfort, OH 45628



RANKFOR

HAWNEE INDIAN VILLAGE 1774

OLD TOWN FOUNDED BY JOHN MCNEILL 1816 FRANKFORT 1827

DIRECTIONS TO THE PROPERTY:

*From US Route 35 (County Road 87), Frankfort exit* - Take County Road 87 south 1.6 miles into Frankfort. In Frankfort, at the stop sign, turn left onto High Street. Go straight on High Street (which turns into East High Street) & travel .5 miles to Westfall Road. Turn left on Westfall Road and travel 1.8 miles to the property.









| County:     | Ross                        |
|-------------|-----------------------------|
| Map Center: | 39° 24' 59.27, 83° 8' 31.19 |
| Township:   | Concord                     |
| Acres:      | 240.66                      |
| Date:       | 8/23/2013                   |
|             |                             |



Field borders provided by Farm Service Agency as of 5/21/2008. Soils data provided by USDA and NRCS.

Maps provided by: Surety ©AgriData, Inc 2013 www.AgriDataInc.com

| Code | Soil Description                                            | Acres | Percent of field | Non-Irr<br>Class<br>Legend | Non-Irr<br>Class | Corn  | Kentucky<br>bluegrass | Orchardgrass<br>alfalfa hay | Orchardgrass<br>red clover<br>hay | Soybeans | Tall<br>fescue | Winter<br>wheat |
|------|---