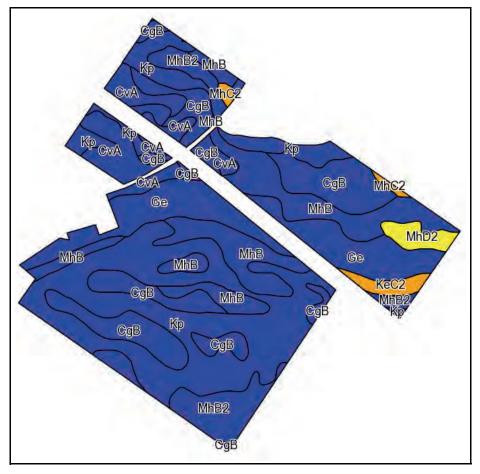

Field borders provided by Farm Service Agency as of 5/21/2008. Soils data provided by USDA and NRCS.

Maps provided by: Surety ©AgriData, Inc 2013 www.AgriDataInc.com

| Code | Soil Description                                            | Acres | Percent of field | Non-Irr<br>Class<br>Legend | Non-Irr<br>Class | Corn  | Kentucky<br>bluegrass | Orchardgrass<br>alfalfa hay | Orchardgrass<br>red clover<br>hay | Soybeans | Tall<br>fescue | Winter<br>wheat |
|------|-------------------------------------------------------------|-------|------------------|----------------------------|------------------|-------|-----------------------|-----------------------------|-----------------------------------|----------|----------------|-----------------|
| Кр   | Kokomo silty clay loam                                      | 81.47 | 33.9%            |                            | llw              | 158   | 4.1                   | 4.4                         | 5.2                               | 54       | 6.2            | 62              |
| CgB  | Celina silt loam, 2 to 6 percent slopes                     | 42.07 | 17.5%            |                            | lle              | 130   | 3.6                   | 5.4                         | 4.5                               | 45       | 5.6            | 54              |
| MhB  | Miamian silt loam, 2 to 6 percent slopes                    | 40.78 | 16.9%            |                            | lle              | 130   | 3.6                   | 6                           | 4.4                               | 45       | 5.6            | 54              |
| Ge   | Gessie silt loam, occasionally flooded                      | 33.38 | 13.9%            |                            | llw              | 155   | 3.1                   | 3.5                         | 4.3                               | 50       | 8              |                 |
| MhB2 | Miamian silt loam, 2 to 6 percent slopes, eroded            | 17.18 | 7.1%             |                            | lle              | 125   | 3.4                   | 5.8                         | 4.2                               | 40       | 5.4            | 50              |
| CvA  | Crosby silt loam, 0 to 2 percent slopes                     | 16.82 | 7.0%             |                            | llw              | 127   | 3.6                   | 3.4                         | 4.4                               | 40       | 5.6            | 50              |
| MhD2 | Miamian silt loam, 12 to 20 percent slopes, eroded          | 4.22  | 1.8%             |                            | IVe              | 95    | 3                     | 4.8                         | 3.5                               | 25       | 4.5            | 25              |
| KeC2 | Kendallville-Eldean complex, 6 to 12 percent slopes, eroded | 3.23  | 1.3%             |                            | llle             | 115   | 3.4                   | 4.6                         | 3.9                               | 35       | 4.5            | 40              |
| MhC2 | Miamian silt loam, 6 to 12 percent slopes, eroded           | 1.51  | 0.6%             |                            | llle             | 115   | 3.2                   | 5.3                         | 3.9                               | 35       | 5              | 45              |
|      |                                                             |       | We               | eighted A                  | Average          | 141.5 | 3.7                   | 4.8                         | 4.6                               | 47.5     | 6.1            | 47.9            |