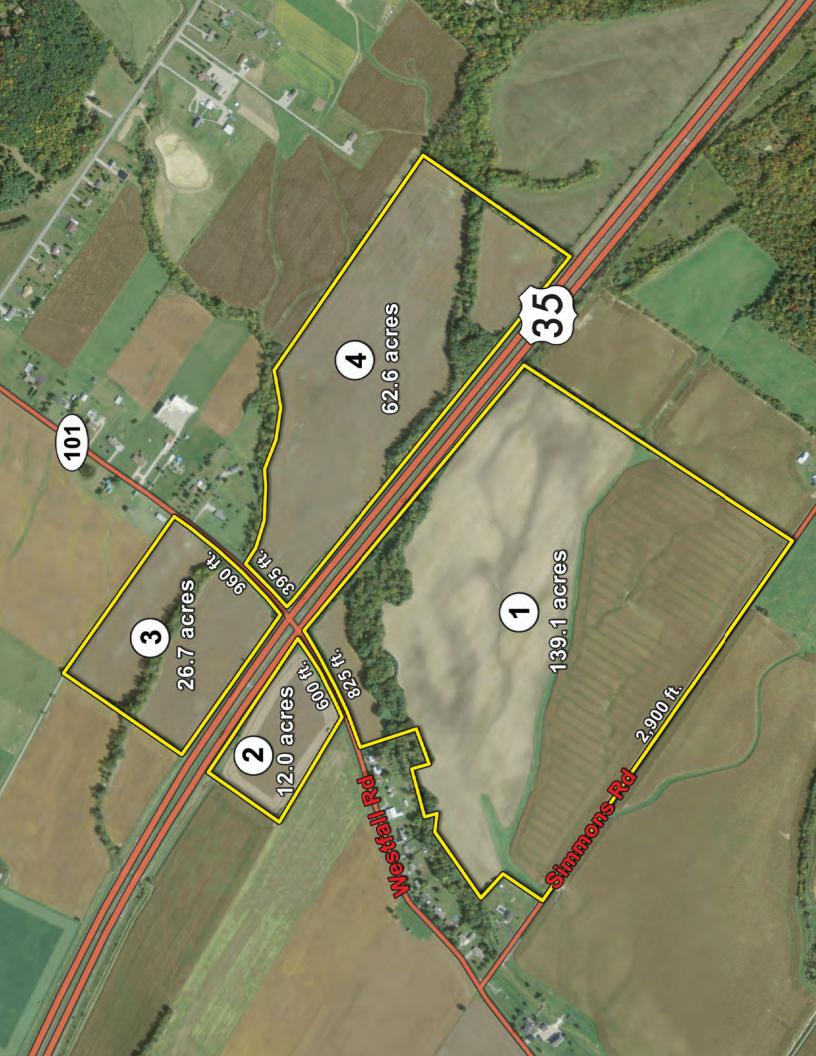

### ROSS CO., CONCORD TWP., OHIO

**OFFERED IN 4 TRACTS** 

**PROPERTY LOCATION:** At the intersection of US Route 35, Westfall Road and Simmons Road, Frankfort, OH

AUCTION LOCATION: Sunroom @ The Brick 113 East High Street Frankfort, OH 45628

RANKFOR

HAWNEE INDIAN VILLAGE 1774