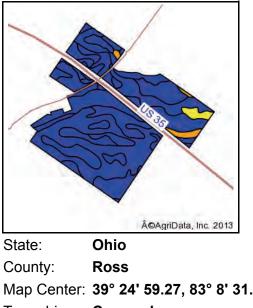

**PROPERTY LOCATION:** At the intersection of US Route 35, Westfall Road and Simmons Road, Frankfort, OH

AUCTION LOCATION: Sunroom @ The Brick 113 East High Street Frankfort, OH 45628

RANKFOR

HAWNEE INDIAN VILLAGE 1774

OLD TOWN FOUNDED BY JOHN MCNEILL 1816 FRANKFORT 1827

DIRECTIONS TO THE PROPERTY:

*From US Route 35 (County Road 87), Frankfort exit* - Take County Road 87 south 1.6 miles into Frankfort. In Frankfort, at the stop sign, turn left onto High Street. Go straight on High Street (which turns into East High Street) & travel .5 miles to Westfall Road. Turn left on Westfall Road and travel 1.8 miles to the property.

| County:     | Ross                        |
|-------------|-----------------------------|
| Map Center: | 39° 24' 59.27, 83° 8' 31.19 |
| Township:   | Concord                     |
| Acres:      | 240.66                      |
| Date:       | 8/23/2013                   |
|             |                             |