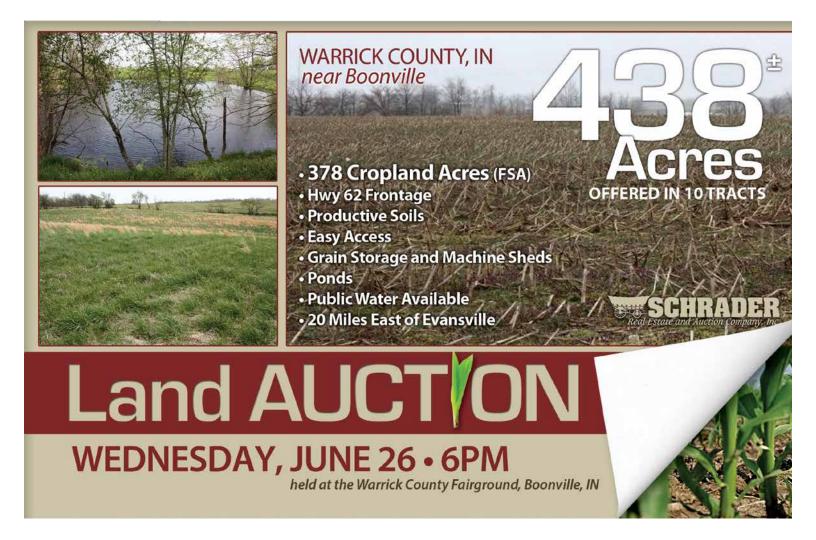

### .378 Cropland Acres (FSA)

Hwy 62 Frontage

- Productive Soils
- Easy Access
- Grain Storage and Machine Sheds
- Ponds
- Public Water Available
- 20 Miles East of Evansville

### SCHRADER Real Estate and Auction Company, Inc. Information BOOKLET

WARRICK COUNTY

**OFFERED IN 10 TRACTS** 

INDIANA

Boonville

mean

WEDNESDAY, JUNE 26 • 6PM held at the Warrick County Fairgrounds, Boonville, IN