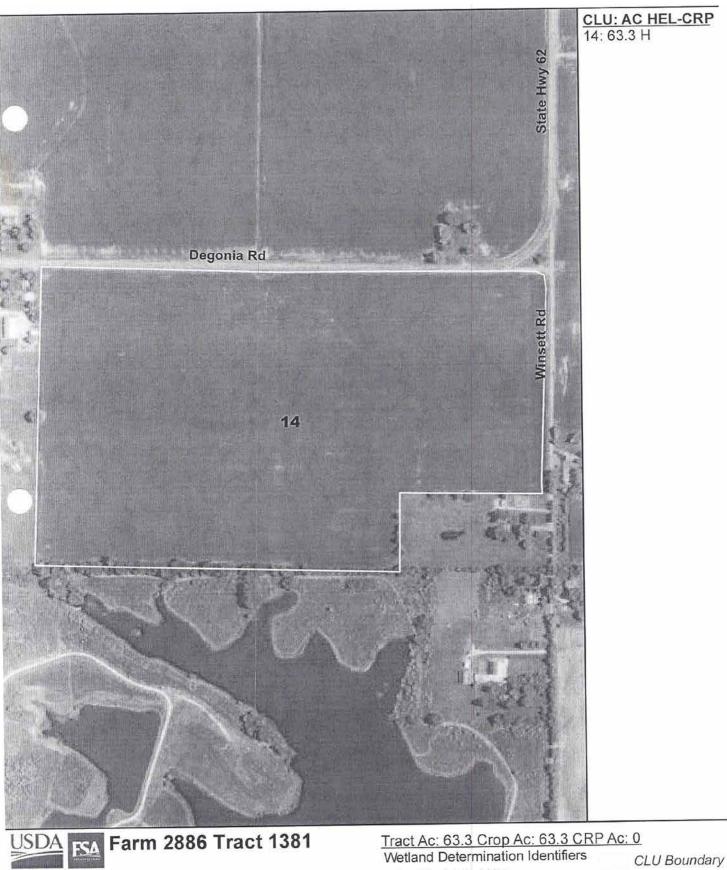

### .378 Cropland Acres (FSA)

Hwy 62 Frontage

- Productive Soils
- Easy Access
- Grain Storage and Machine Sheds
- Ponds
- Public Water Available
- 20 Miles East of Evansville

# INFORMATION BOOKLET INDEX

- Bidder Pre-Registration Form
- Area Maps
- Tract Map
- 2013 Farm Income Credit
- Soil Maps
- Property Maintenance Reports
- FSA Information (Aerials & EZ156 Forms)