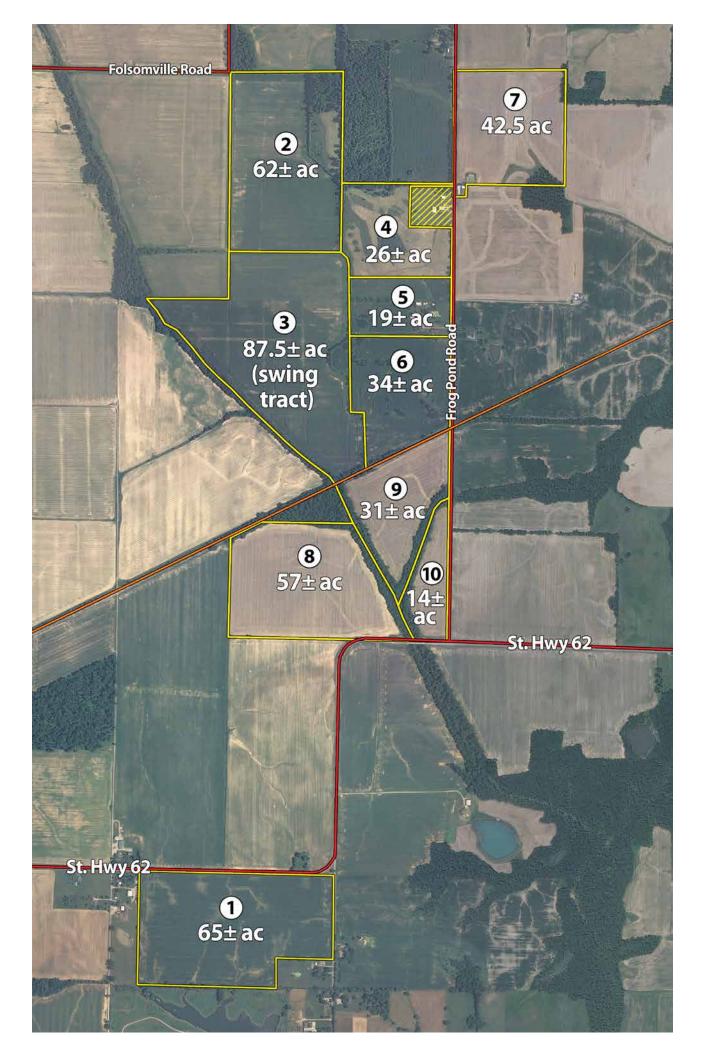

# INFORMATION BOOKLET INDEX

- Bidder Pre-Registration Form
- Area Maps
- Tract Map
- 2013 Farm Income Credit
- Soil Maps
- Property Maintenance Reports
- FSA Information (Aerials & EZ156 Forms)