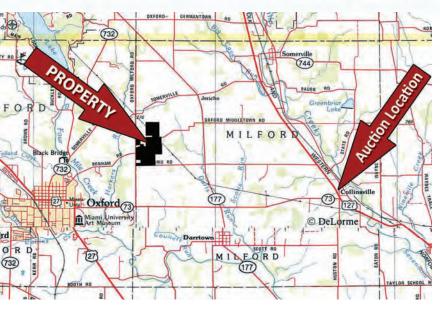

## TUESDAY, OCTOBER 23 • 6:00 PM

PRUMIE ILANID

PROPERTY LOCATION: 5420 Oxford Milford Rd. Oxford. OH 45056. The farmstead sits on the corner of Oxford Milford and Harris Roads and continues with frontage on Oxford Middletown Rd. From Oxford, at the intersection of US 27 and SR 73, travel east 1.5 miles on OH SR 73. Turn left (north) on Oxford Milford Rd. Travel 1 mile to the Farm. OR From OH SR 177 take Harris Rd. west 1.5 miles to the Farm

AUCTION LOCATION: MILFORD TOWNSHIP COMMUNITY CENTER at 5113 Huston Road, Collinsville, OH 45004. This is the old Collinsville School and sits northeast of the intersection of SR 73 & US 127.