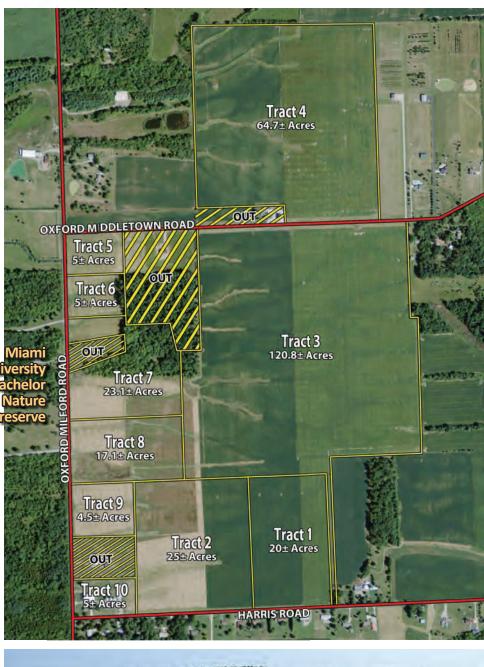

#### **TRACT DESCRIPTIONS:** All acreages are approximate.

cres

offered in 10 Tracts

TRACT 1: 20± acres nearly all tillable. 800± ft. of frontage on Harris Rd. with a lot depth of 1089'±. The property is nearly level and currently in crop production. Outstanding estate-size building tract. Quality Fincastle, Xenia and Miamian soils. Municipal water at the road. Talawanda Schools!

**TRACT 2: 25± acres** nearly all tillable with 2 acres of grassed waterways. This parcel has 1,000 ft, of frontage on Harris Rd, with a lot depth of 1089'±. The property is nearly level and currently in crop production. Build your dream home here!

**TRACT 3: 120.8± acres** with 118± tillable. Approx. 1 acre of woods and the balance in improved waterways. This parcel has 2.040± ft. of frontage on Oxford-Middletown Rd. and an owned 70' access lane on Harris Rd. Great investment tract with long-term development potential. Systematically tiled. Consider combining Tracts 1 thru 3 for a 162 acre field. Quality Fincastle and Xenia soils that are pattern tiled with 60' spacing.

TRACT 4: 64.7± acres nearly all cropland with 4± acres of improved waterways. 810± ft. of frontage on Oxford-Middletown Rd. Add this piece to your cropping operation.

TRACT 5: 5± acres building tract currently in crop production. Corner lot with 515± ft. of frontage on Oxford-Middletown Rd. and 422± ft. of frontage on Oxford-Milford Rd. Municipal water on both roads. Talawanda School District!

TRACT 6: 5± acres building tract currently in crop production. 422± ft. of frontage on Oxford-Milford Rd. Pretty site backing up to a mature woods.

TRACT 7: 23.1± acres. A BEAUTIFUL Tract here. Combination of 9± Acres of mature woods with the balance in open land. 602± ft. of combined frontage on Oxford-Milford Rd.

**TRACT 8: 17.1± Acres** with beautiful rolling land. Currently in grass and crop production. Great place for your estate-home.

TRACT 9: 4.5± Acres. Potential building tract across from the Miami University Bachelor Nature Preserve.

**TRACT 10: 5± Acres** with Improvements. Nice country 2/3 BR home with 1 Bath. Original woodwork and hardwood floors. This is a very attractive farmstead with buildings in good repair. 50,000 bushels of storage consisting of (5) 10,000 bushel Behlen Bins with aeration floors and a Sukup continuous flow drying system. Outbuildings include a 103'x 51' Quanset machinery shed w/concrete floor, 120'x 40' 2-story barn, detached garage and 14'x24' storage barn. Nice corner location with entrances off of both roads.