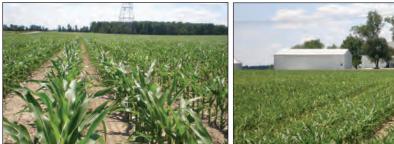

### Tract Descriptions:

Thact 1: 61.8 acres with 60.93 highly productive tillable acres and frontage on CR 700 N.

Thack 2: 3.1 acres with 2 story brick home, 24'x24' garage, 40'x60' pole barn, and plenty of room for pasture and a garden. This may be the place in the country you have been looking for - room for the children to run, but close to schools and easy access to Huntington and Fort Wayne.

Thack 3:59.3 acres of Patton, Pewamo and Blount soils in the 57.9 tillable acres and frontage on CR 700 N and Meridian Road.

Thact 4:4.3 acres of open, tillable land with approximately 590' of frontage on Meridian Road. Buy it alone, with Tract 3, or with Tract 5 – Your choice!