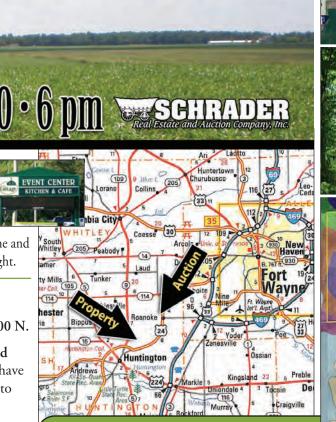

### Monday, August 20 · 6 pm Schrader

Property Location: 2 miles north of US 24 (at Huntington, IN) on SR 9 to CR 700 N, then 34 mile east.

Auction focation: The Event Center, 9524 US

24 N, Roanoke IN. From Hwy 24 & 900 N (Vine St) travel west 2 blocks to 4-way stop at Vine and Main. Turn right (North) on Main, travel .5 miles and veer right on Locust Dr. Entrance on right.