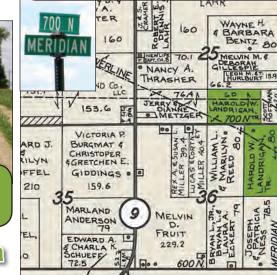

### Tract Descriptions:

Thact 1: 61.8 acres with 60.93 highly productive tillable acres and frontage on CR 700 N.

Thack 2: 3.1 acres with 2 story brick home, 24'x24' garage, 40'x60' pole barn, and plenty of room for pasture and a garden. This may be the place in the country you have been looking for - room for the children to run, but close to schools and easy access to Huntington and Fort Wayne.

Thack 3:59.3 acres of Patton, Pewamo and Blount soils in the 57.9 tillable acres and frontage on CR 700 N and Meridian Road.

Thact 4:4.3 acres of open, tillable land with approximately 590' of frontage on Meridian Road. Buy it alone, with Tract 3, or with Tract 5 – Your choice!

Thack 5: 15.3 acres of wooded/recreational land with 30' owned access to Meridian Road. Buy this one for weekend get-a-ways or combine it with Tract 4 and build your country estate at the edge of the woods with quick access to US 24 and SR 9.