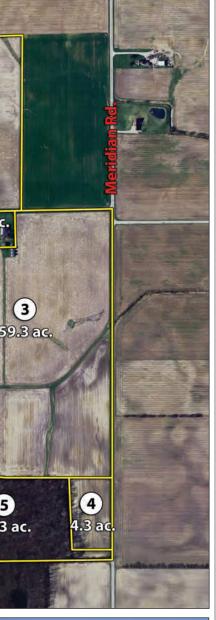

Thack 3:59.3 acres of Patton, Pewamo and Blount soils in the 57.9 tillable acres and frontage on CR 700 N and Meridian Road.

Thact 4:4.3 acres of open, tillable land with approximately 590' of frontage on Meridian Road. Buy it alone, with Tract 3, or with Tract 5 – Your choice!

Thack 5: 15.3 acres of wooded/recreational land with 30' owned access to Meridian Road. Buy this one for weekend get-a-ways or combine it with Tract 4 and build your country estate at the edge of the woods with quick access to US 24 and SR 9.