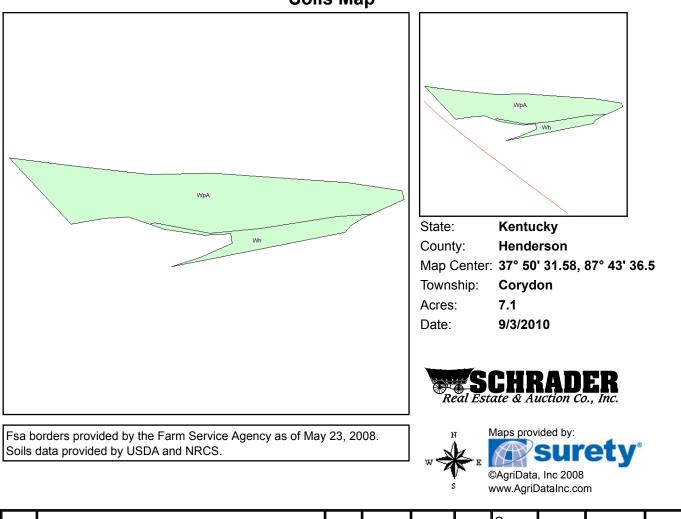

Soils Map

| Code             | Soil Description                                        | Acres | Percent of field | Non-Irr<br>Class | Corn  | Grass<br>legume<br>hay | Pasture | Soybeans | Winter<br>wheat |
|------------------|---------------------------------------------------------|-------|------------------|------------------|-------|------------------------|---------|----------|-----------------|
| WpA              | Wheeling silt loam, 0 to 2 percent slopes (elk flooded) | 6     | 85.1%            | I                | 166   | 5.5                    | 10.5    | 59       | 80              |
| Wh               | Weinbach silt loam                                      | 1.1   | 14.9%            | lllw             | 123   | 4.7                    | 8.4     | 52       |                 |
| Weighted Average |                                                         |       |                  |                  | 159.6 | 5.4                    | 10.2    | 58       | 68.1            |