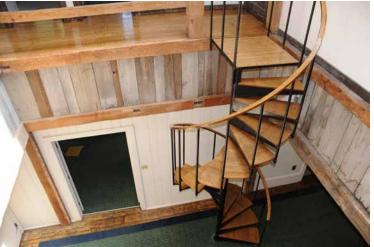

## The Stables

This original New England Style horse stable was converted to serve as a summer retreat for the family for close to 100 years. It features 6 bedrooms with 4 full and 2 half bathrooms. Recently, much of the Stable had been converted into office space for Life Action Ministries, which includes 15 plus offices, a recording studio, and workout room. Restored stable area features turn of the century carpentry and beautiful woodworking. This property is at the

century carpentry and beautiful woodworking. This property is at the heart of the Morris farms property, and gives the buyer and chance to own a piece of the family history.