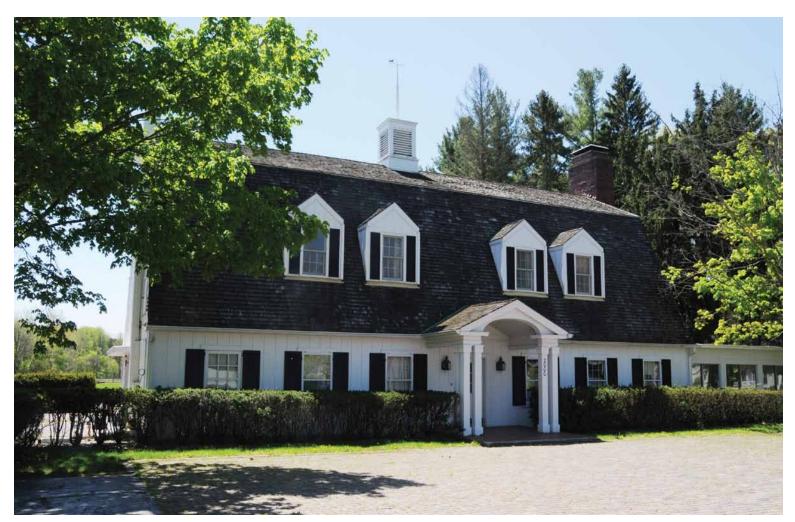

## The Stables

This original New England Style horse stable was converted to serve as a summer retreat for the family for close to 100 years. It features 6 bedrooms with 4 full and 2 half bathrooms. Recently, much of the Stable had been converted into office space for Life Action Ministries, which includes 15 plus offices, a recording studio, and workout room. Restored stable area features turn of the century carpentry and beautiful woodworking. This property is at the

century carpentry and beautiful woodworking. This property is at the heart of the Morris farms property, and gives the buyer and chance to own a piece of the family history.