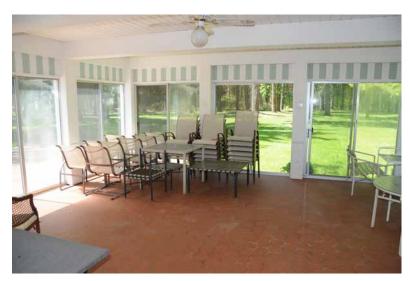

## The Stables

This original New England Style horse stable was converted to serve as a summer retreat for the family for close to 100 years. It features 6 bedrooms with 4 full and 2 half bathrooms. Recently, much of the Stable had been converted into office space for Life Action Ministries, which includes 15 plus offices, a recording studio, and workout room. Restored stable area features turn of the century carpentry and beautiful woodworking. This property is at the

century carpentry and beautiful woodworking. This property is at the heart of the Morris farms property, and gives the buyer and chance to own a piece of the family history.

## **The Stables Room Dimensions:**

Kitchen 23x23

Dining 11x27

Porch 20x20

Foyer 30x24

Bedrooml 20x22

BedroomII 12x14

Workout Room 23x13