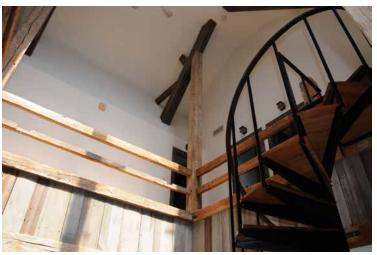

## The Stables

This original New England Style horse stable was converted to serve as a summer retreat for the family for close to 100 years. It features 6 bedrooms with 4 full and 2 half bathrooms. Recently, much of the Stable had been converted into office space for Life Action Ministries, which includes 15 plus offices, a recording studio, and workout room. Restored stable area features turn of the century carpentry and beautiful woodworking. This property is at the

century carpentry and beautiful woodworking. This property is at the heart of the Morris farms property, and gives the buyer and chance to own a piece of the family history.