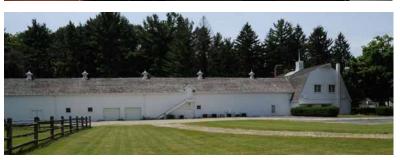

## The Stables

This original New England Style horse stable was converted to serve as a summer retreat for the family for close to 100 years. It features 6 bedrooms with 4 full and 2 half bathrooms. Recently, much of the Stable had been converted into office space for Life Action Ministries, which includes 15 plus offices, a recording studio, and workout room. Restored stable area features turn of the century carpentry and beautiful woodworking. This property is at the

century carpentry and beautiful woodworking. This property is at the heart of the Morris farms property, and gives the buyer and chance to own a piece of the family history.