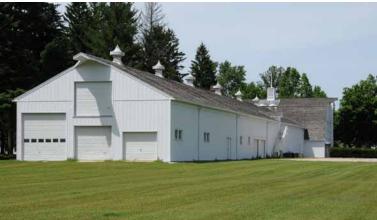

## The Stables

This original New England Style horse stable was converted to serve as a summer retreat for the family for close to 100 years. It features 6 bedrooms with 4 full and 2 half bathrooms. Recently, much of the Stable had been converted into office space for Life Action Ministries, which includes 15 plus offices, a recording studio, and workout room. Restored stable area features turn of the century carpentry and beautiful woodworking. This property is at the

century carpentry and beautiful woodworking. This property is at the heart of the Morris farms property, and gives the buyer and chance to own a piece of the family history.