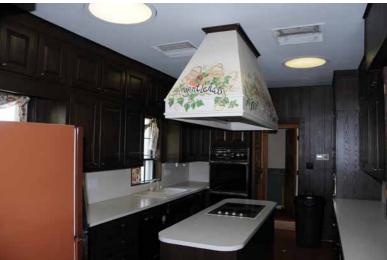

## The Stables

This original New England Style horse stable was converted to serve as a summer retreat for the family for close to 100 years. It features 6 bedrooms with 4 full and 2 half bathrooms. Recently, much of the Stable had been converted into office space for Life Action Ministries, which includes 15 plus offices, a recording studio, and workout room. Restored stable area features turn of the century carpentry and beautiful woodworking. This property is at the

century carpentry and beautiful woodworking. This property is at the heart of the Morris farms property, and gives the buyer and chance to own a piece of the family history.

## **The Stables Room Dimensions:**

Kitchen 23x23

Dining 11x27

Porch 20x20

Foyer 30x24

Bedrooml 20x22

BedroomII 12x14

Workout Room 23x13