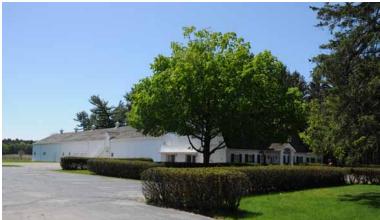

## The Stables

This original New England Style horse stable was converted to serve as a summer retreat for the family for close to 100 years. It features 6 bedrooms with 4 full and 2 half bathrooms. Recently, much of the Stable had been converted into office space for Life Action Ministries, which includes 15 plus offices, a recording studio, and workout room. Restored stable area features turn of the century carpentry and beautiful woodworking. This property is at the

century carpentry and beautiful woodworking. This property is at the heart of the Morris farms property, and gives the buyer and chance to own a piece of the family history.