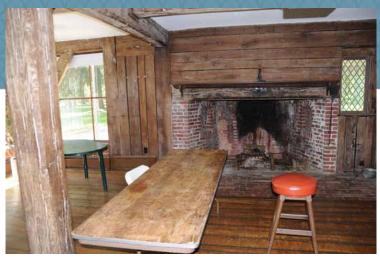

## The Stables

This original New England Style horse stable was converted to serve as a summer retreat for the family for close to 100 years. It features 6 bedrooms with 4 full and 2 half bathrooms. Recently, much of the Stable had been converted into office space for Life Action Ministries, which includes 15 plus offices, a recording studio, and workout room. Restored stable area features turn of the century carpentry and beautiful woodworking. This property is at the

century carpentry and beautiful woodworking. This property is at the heart of the Morris farms property, and gives the buyer and chance to own a piece of the family history.